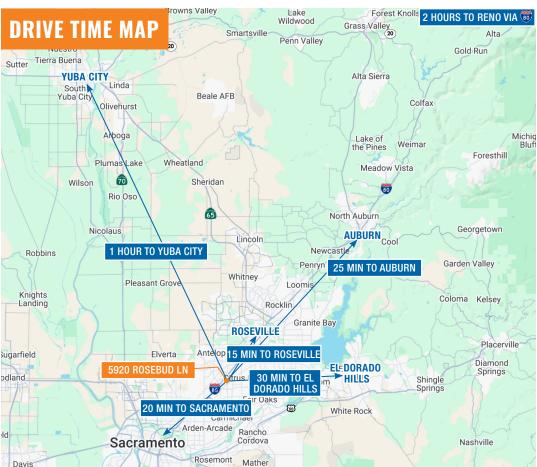

# 5920 ROSEBUD LANE, SACRAMENTO, CA 95841

FOR LEASE | ±8,000 SF WAREHOUSE WITH ±4,000 SF OF YARD

RICK PHILLIPS
Managing Director
CA DRE #01061757
(916) 789-3349
rphillips@gallellire.com