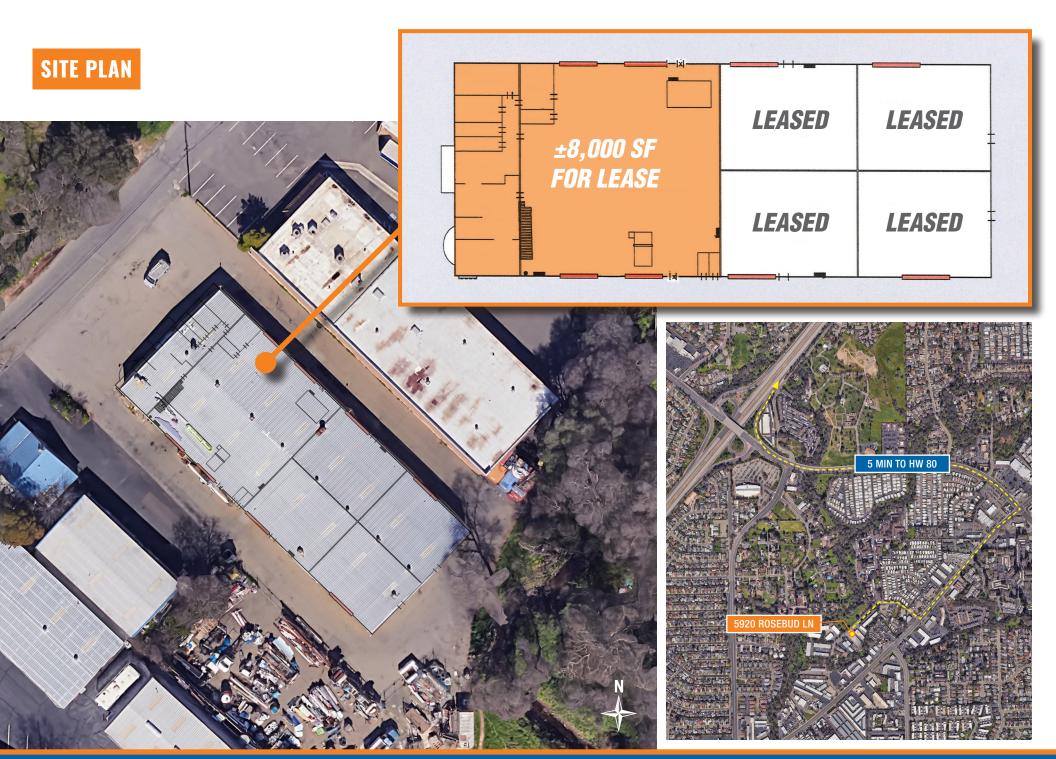

#### FOR LEASE

- ±8,000 SF For Lease w/ ±2,000 office & ±4,000 SF of fenced yard
- \$0.85/SF NNN

±8,000 SF

±4,000 SF Yard Area

±2,000 SF

Office Area