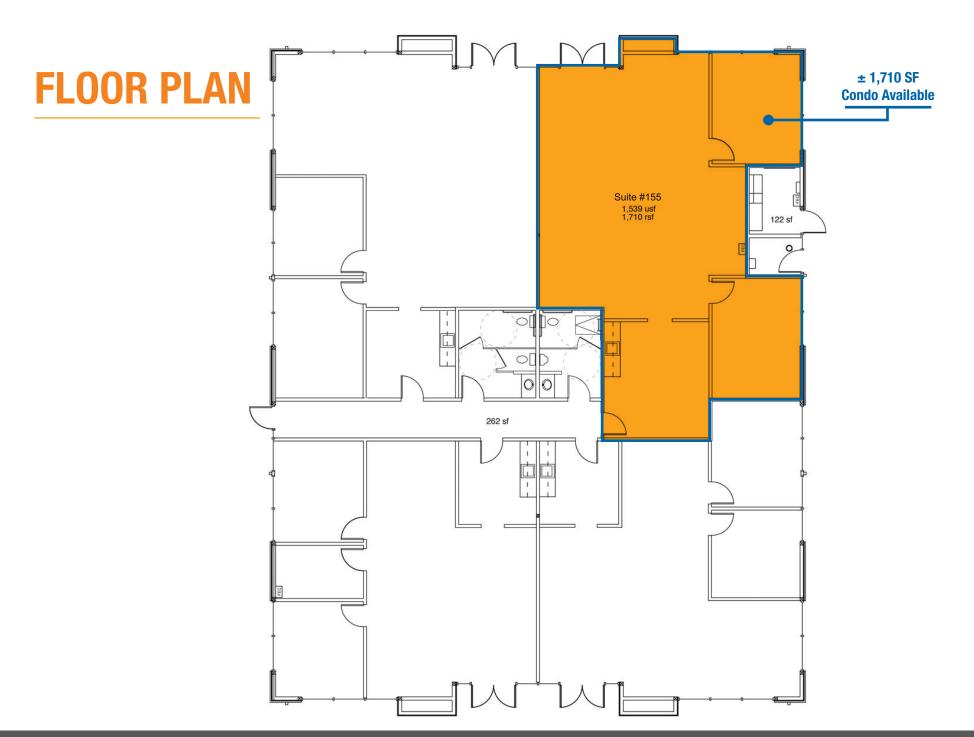

- Suite 155: ±1,710SF
- Available for Owner-User Purchase
- Fully improved
- Single-story office building with high-end finishes, extensive window lines around the perimeter of the building
- Easily accessible from Interstate 5 at Del Paso Road Exit
- Excellent location in an affluent submarket
- Natomas Professional Center enjoys a good mix of medical and office users with attractive landscaping and ample parking