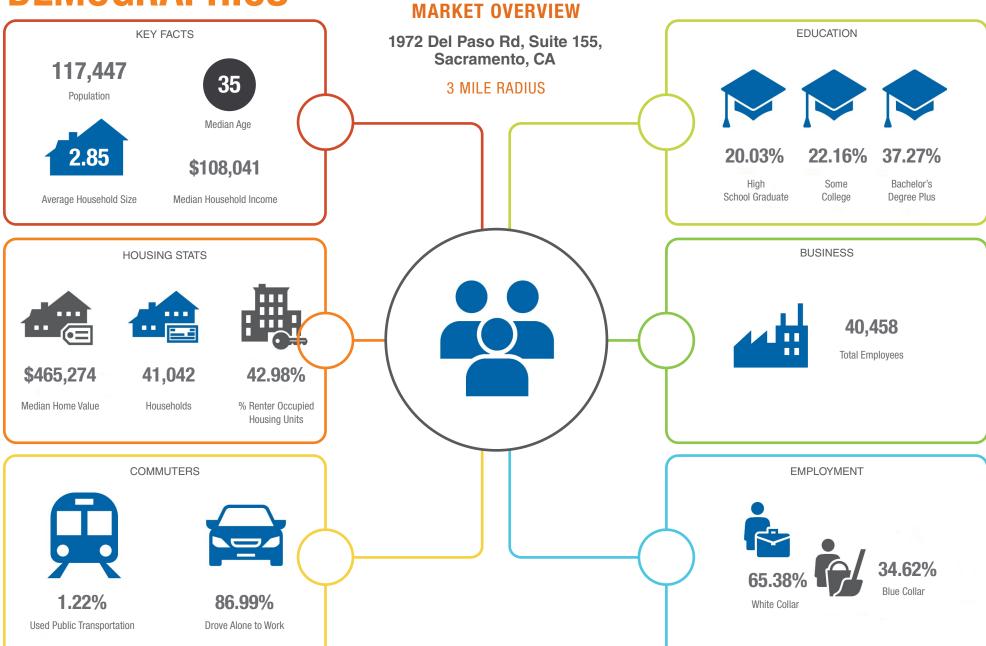

Natomas Professional Center. The Center is located along Del Paso Road at Gateway Park Blvd cross street. The space is nicely improved with two private offices, break room, and a large open work space. The project is ideally located with several amenities in walking distance.

- Suite 155: ±1,710SF
- Available for Owner-User Purchase
- Fully improved
- Single-story office building with high-end finishes, extensive window lines around the perimeter of the building
- Easily accessible from Interstate 5 at Del Paso Road Exit
- Excellent location in an affluent submarket
- Natomas Professional Center enjoys a good mix of medical and office users with attractive landscaping and ample parking

PURCHASE PRICE: \$572,850

Monthly Association Dues: \$767.34



















## **DEMOGRAPHICS**







## **SUITE IMAGES**











**Executive Vice President** DRE #01398696 (916) 789-3337 rosborne@gallellire.com

## **Brandon Sessions**

Senior Vice President DRE #01914432 (916) 789-3339 bsessions@gallellire.com kkuhn@gallellire.com

Associate DRE #02079314 (916) 789-3333