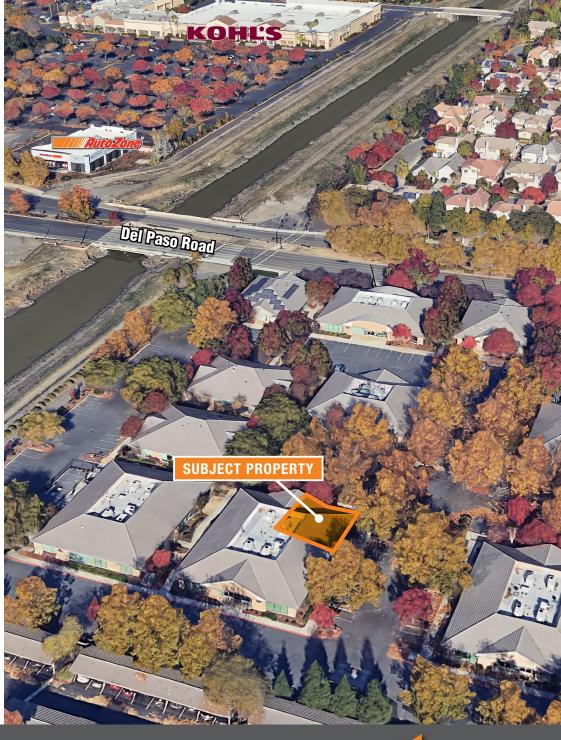

## PROPERTY DETAILS

High-end office condominium available for purchase within the Natomas Professional Center. The Center is located along Del Paso Road at Gateway Park Blvd cross street. The space is nicely improved with two private offices, break room, and a large open work space. The project is ideally located with several amenities in walking distance.

- Suite 155: ±1,710SF
- Available for Owner-User Purchase
- Fully improved
- Single-story office building with high-end finishes, extensive window lines around the perimeter of the building
- Easily accessible from Interstate 5 at Del Paso Road Exit
- Excellent location in an affluent submarket
- Natomas Professional Center enjoys a good mix of medical and office users with attractive landscaping and ample parking