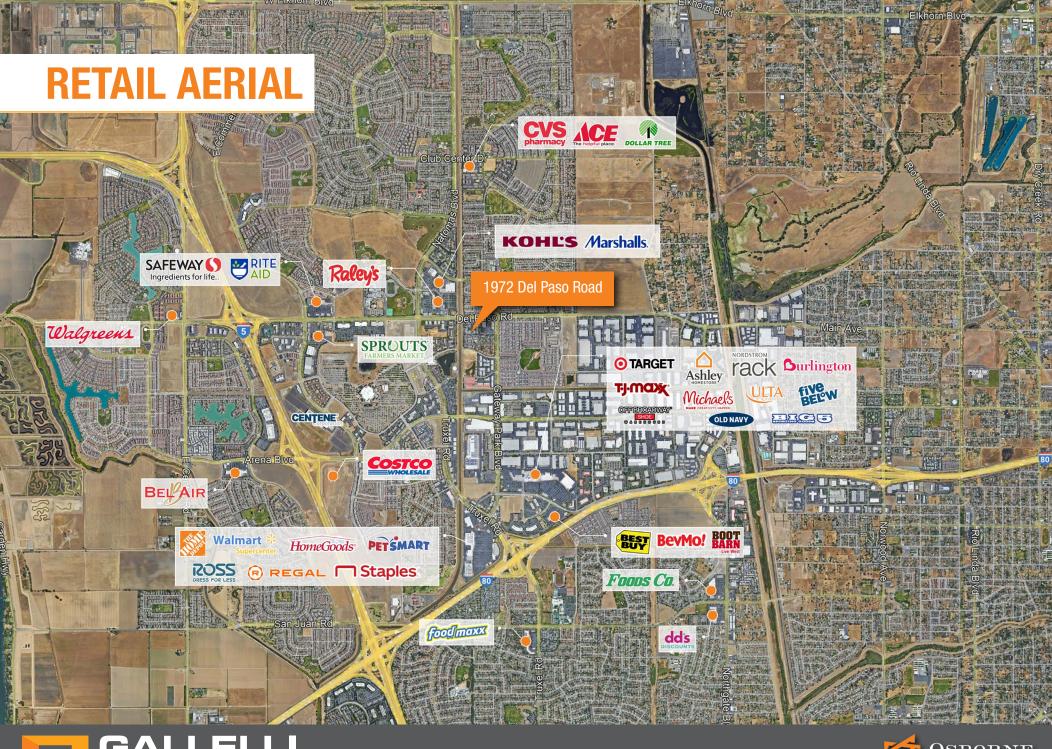

## PROPERTY DETAILS

High-end office condominium available for purchase within the Natomas Professional Center. The Center is located along Del Paso Road at Gateway Park Blvd cross street. The space is nicely improved with two private offices, break room, and a large open work space. The project is ideally located with several amenities in walking distance.

- Suite 155: ±1,710SF
- Available for Owner-User Purchase
- Fully improved
- Single-story office building with high-end finishes, extensive window lines around the perimeter of the building
- Easily accessible from Interstate 5 at Del Paso Road Exit
- Excellent location in an affluent submarket
- Natomas Professional Center enjoys a good mix of medical and office users with attractive landscaping and ample parking