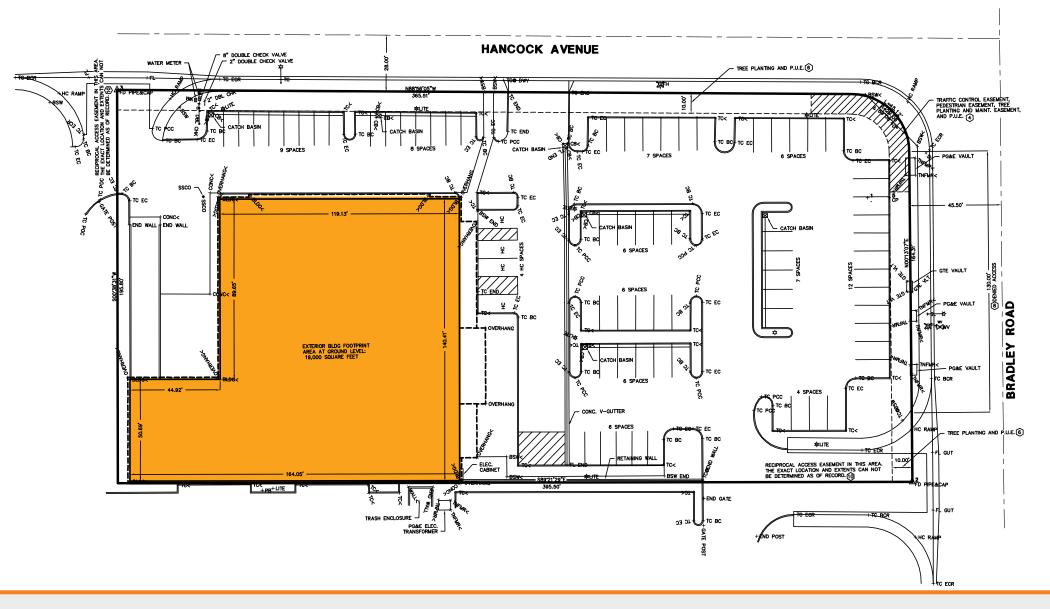

### **PARCEL MAP**

#### **BUILDING:**

±19.000 SF

±1.76 acres

#### **PARKING:**

81 spaces

FRONTAGE: