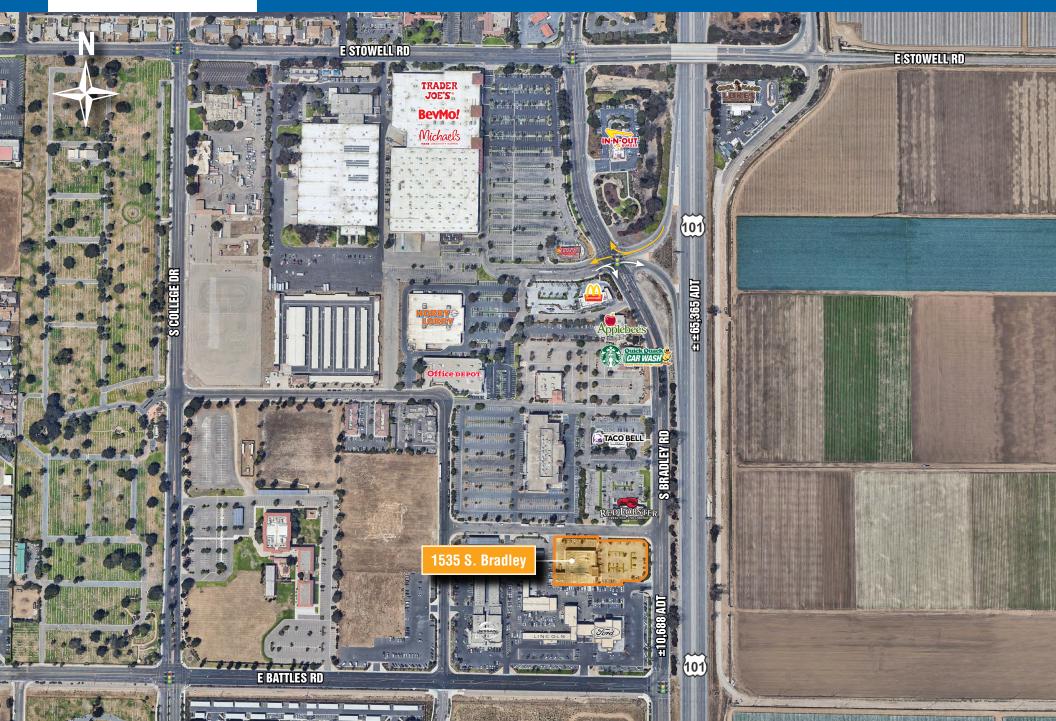

# MICRO RETAIL TRADE AREA

#### **SURROUNDING TENANTS:**

Trader Joe's, Michaels, Office Depot, Red Lobster, Applebee's Grill & Bar, In-N-Out Burger, McDonald's, Carl's Jr, and Taco Bell

#### **NEARBY ANCHOR TENANTS**