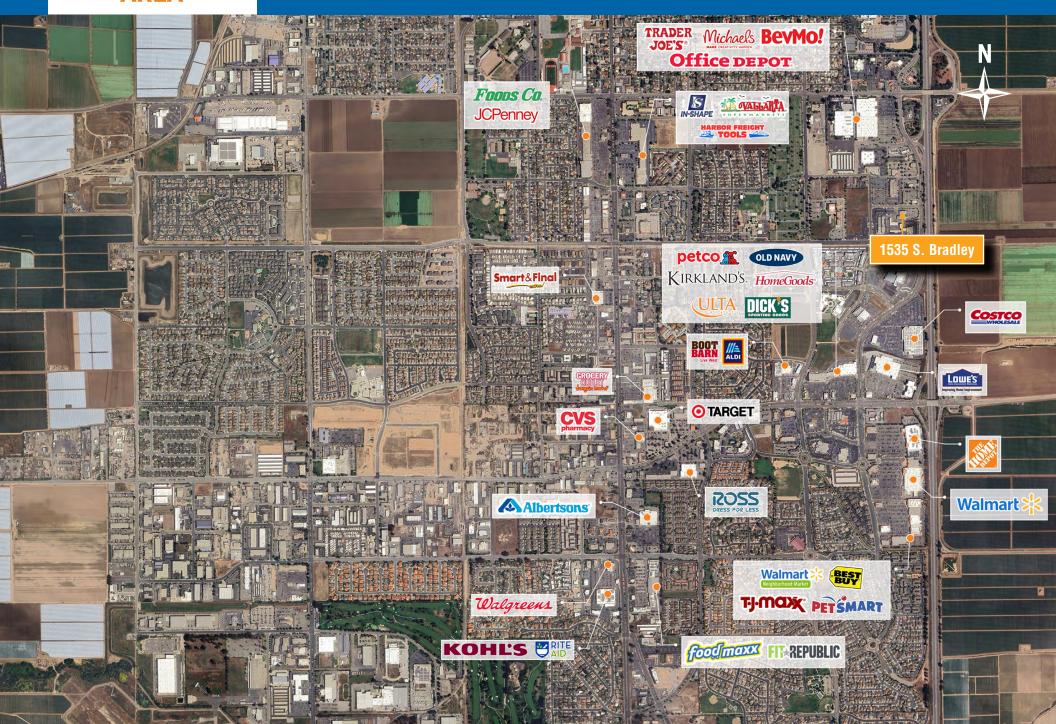

PULATION                     | 8,214                    | 98,232    | 137,430   |
| 2024 DAYTIME POPULATION                   | 11,120                   | 92,763    | 124,570   |
| 2024 TOTAL<br>EMPLOYEES                   | 6,288                    | 36,033    | 45,577    |
| 2024 TOTAL<br>Households                  | 2,531                    | 27,253    | 39,492    |
| \$<br>2024 AVERAGE<br>HOUSEHOLD<br>INCOME | \$101,698                | \$114,388 | \$122,206 |
| TRAFFIC<br>COUNTS                         | Bradley Road ±10,688 ADT |           |           |
|                                           |                          |           |           |

#### **NEARBY ANCHOR TENANTS**



























### **PARCEL MAP**







# MICRO RETAIL TRADE AREA



## RETAIL TRADE AREA



# LOCATION MAP