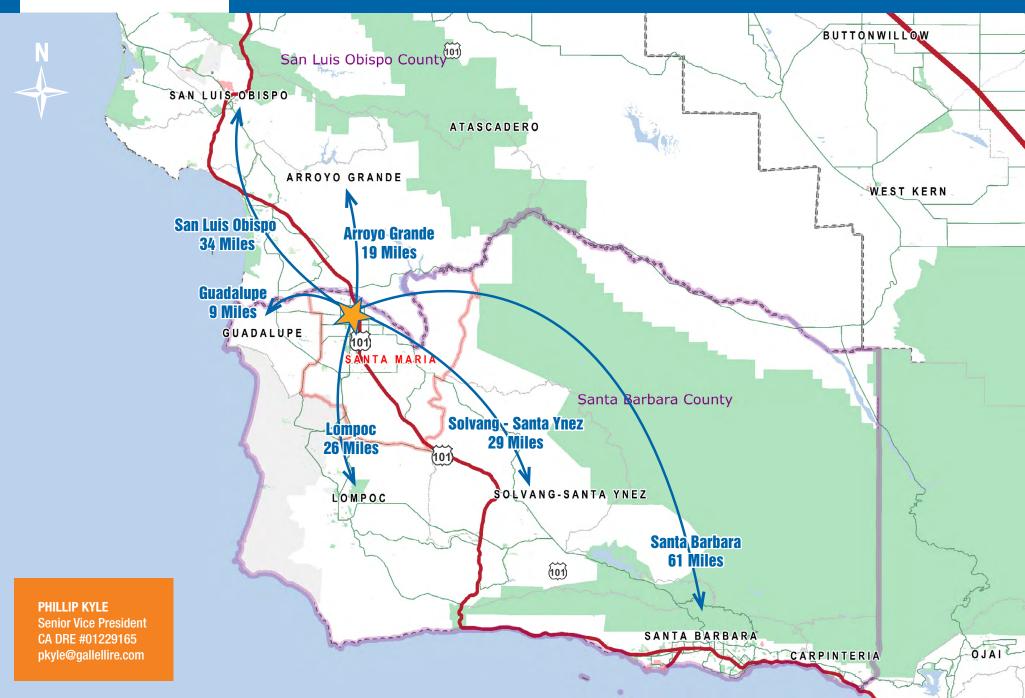

| 8,214                    | 98,232    | 137,430   |
| 2024 DAYTIME POPULATION                   | 11,120                   | 92,763    | 124,570   |
| 2024 TOTAL<br>EMPLOYEES                   | 6,288                    | 36,033    | 45,577    |
| 2024 TOTAL<br>Households                  | 2,531                    | 27,253    | 39,492    |
| \$<br>2024 AVERAGE<br>HOUSEHOLD<br>INCOME | \$101,698                | \$114,388 | \$122,206 |
| TRAFFIC<br>COUNTS                         | Bradley Road ±10,688 ADT |           |           |
|                                           |                          |           |           |

#### **NEARBY ANCHOR TENANTS**



























### **PARCEL MAP**







# MICRO RETAIL TRADE AREA



## RETAIL TRADE AREA



# LOCATION MAP