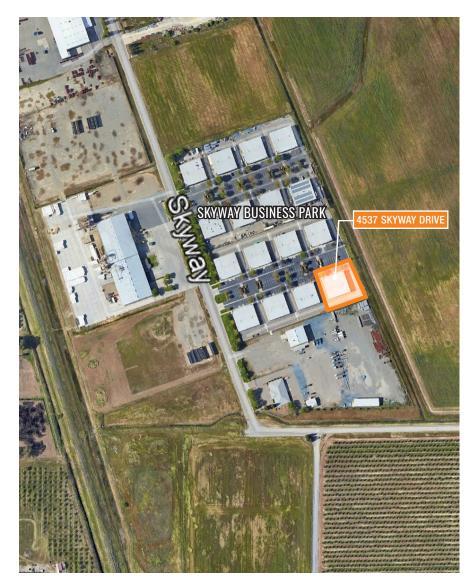

## 4537 SKYWAY DRIVE LEASE RATE: \$0.70 SF/MONTH;NNN

±7.920 SF

Total Warehouse

Area

±500 SF

Office

Area

±10,000 SF

Fenced Yard

Area

- ±7,920 sf stand-alone warehouse
- ±500 SF office area
- $\pm 10,000$  SF fenced yard area
- One (1) restroom
- 18' clear
- Fully Insulated
- Four (4) 10x12 OHD
- Zoned M-2

Modern, fully-insulated, stand-alone warehouse for lease within the Skyway Business Park. Centrally located five minutes from the Highway 65/70 Interchange.