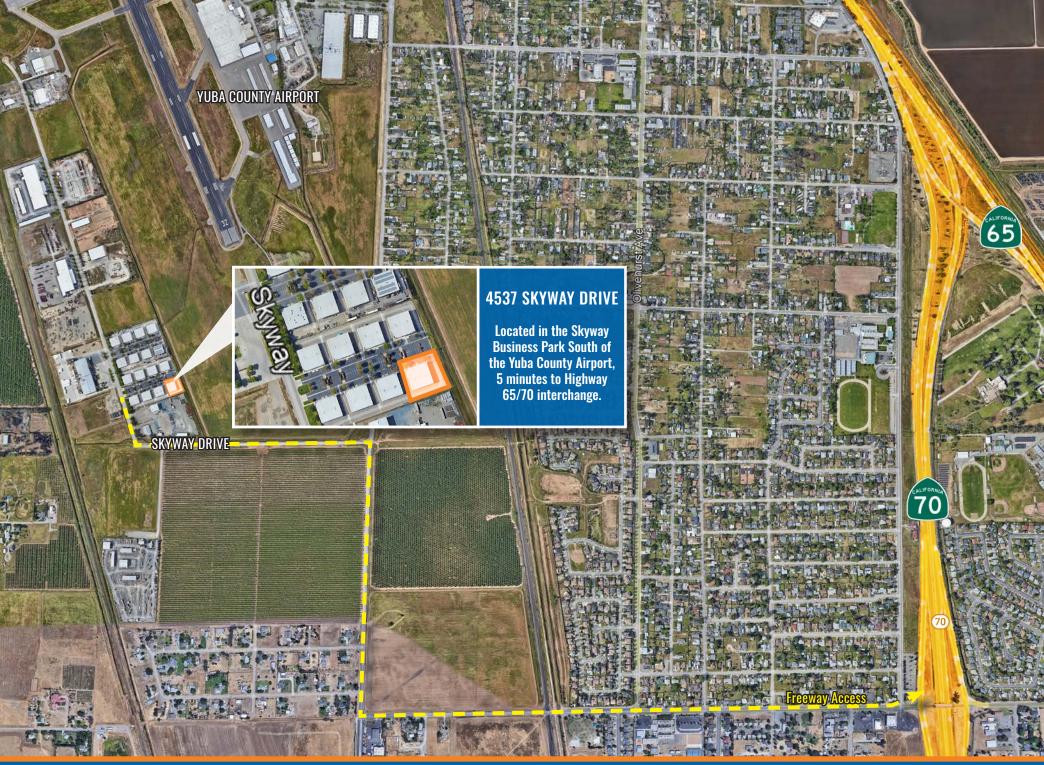

Fenced Yard

Area

- ±7,920 sf stand-alone warehouse
- ±500 SF office area
- $\pm 10,000$  SF fenced yard area
- One (1) restroom
- 18' clear
- Fully Insulated
- Four (4) 10x12 OHD
- Zoned M-2

Modern, fully-insulated, stand-alone warehouse for lease within the Skyway Business Park. Centrally located five minutes from the Highway 65/70 Interchange.