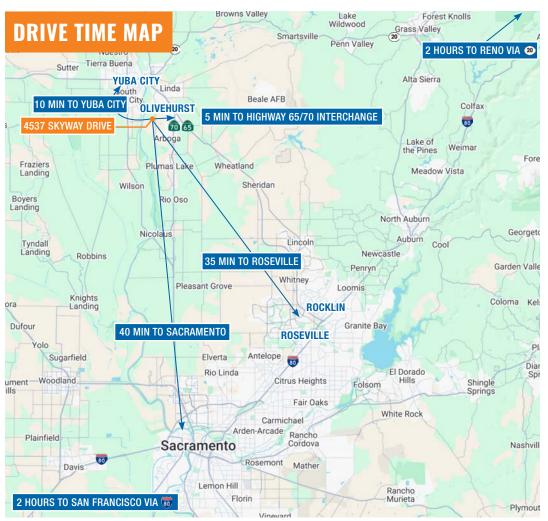

Fenced Yard

Area

- ±7,920 sf stand-alone warehouse
- ±500 SF office area
- $\pm 10,000$  SF fenced yard area
- One (1) restroom
- 18' clear
- Fully Insulated
- Four (4) 10x12 OHD
- Zoned M-2

Modern, fully-insulated, stand-alone warehouse for lease within the Skyway Business Park. Centrally located five minutes from the Highway 65/70 Interchange.