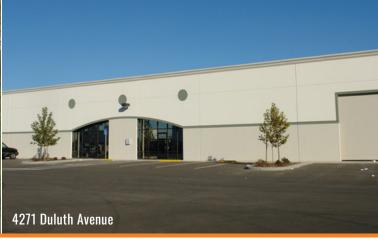

#### **4271 DULUTH AVE**

### LEASE RATE: \$1.20/SF; NNN

- 7: 12 x 14 Overhead Doors
- Sprinklered
- 16'-18' Clear Height
- 400 Amp, 120/208 Volt, 3 Phase Service
- Clearspan Construction

±9,000 SF

Total Area

±1,350 SF Office Area

±9.700 SF

Fenced Yard Area