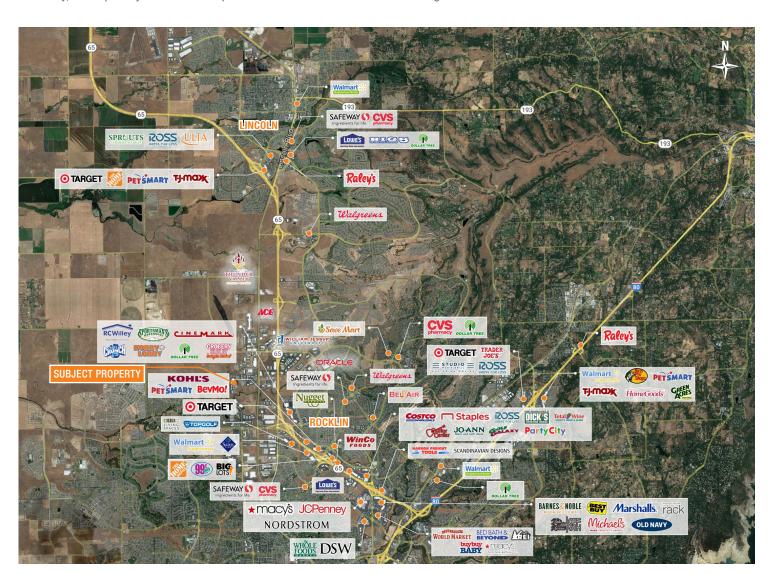

#### THE CITY OF ROCKLIN

#### The City of Rocklin boasts a tight-knit community, vibrant shopping and dining options, and world-class recreation.

Rocklin was first recognized as a destination along the transcontinental railroad in 1864, about the same time granite mining began. Our proximity to both Lake Tahoe and the Bay Area positions the City of Rocklin as the premiere location for everything Northern California has to offer. Rocklin is home to two well-regarded and growing institutions of higher learning, Sierra College and William Jessup University, and is proudly ranked in the top 3 of school districts in the Sacramento region.