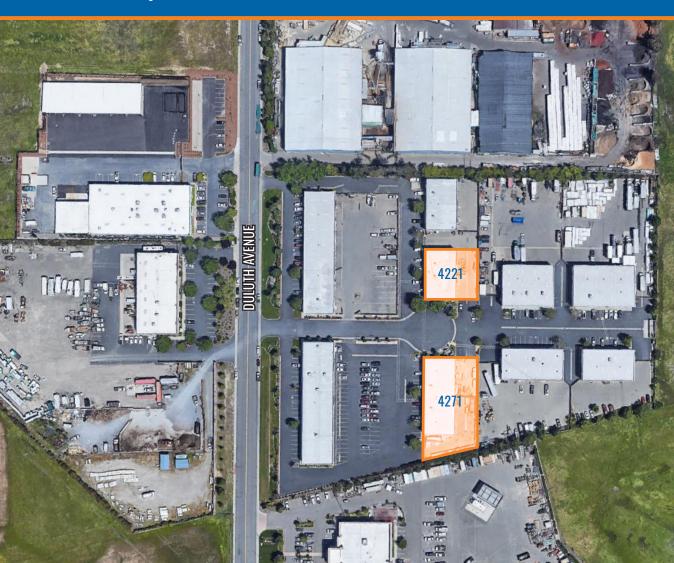

# 4221-4271 Duluth Ave, Rocklin

FOR LEASE | STAND-ALONE INDUSTRIAL BUILDINGS WITH YARD

RICK PHILLIPS
Managing Director
CA DRE #01061757
(916) 789-3349
rphillips@gallellire.com

4221 & 4271 Duluth Avenue are located within the Lund Industrial Park in Rocklin, CA. The location is minutes from Highway 65 via W. Sunset Boulevard, a main thoroughfare through the town of Rocklin.

### **4221 DULUTH AVE**

### LEASE RATE: \$1.20/SF/Month; NNN

- 5: 12' x 14' Overhead Doors
- Sprinklered
- •16'-18' Clear Height
- Two (2) 200 Amp 120/208 Volt, 3 Phase Service
- Clear Span Construction

±6,000 SF Total Area

±1.200 SF

Office Area

±4.600 SF

Fenced Yard Area