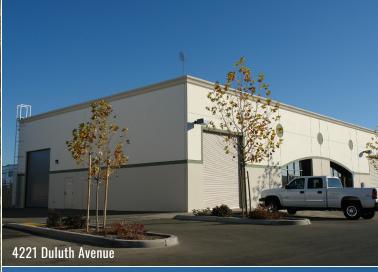

### **4221 DULUTH AVE**

### LEASE RATE: \$1.20/SF/Month; NNN

- 5: 12' x 14' Overhead Doors
- Sprinklered
- •16'-18' Clear Height
- Two (2) 200 Amp 120/208 Volt, 3 Phase Service
- Clear Span Construction

±6,000 SF Total Area

±1.200 SF

Office Area

±4.600 SF

Fenced Yard Area