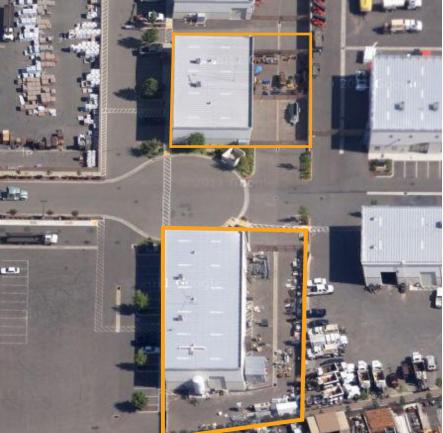

# 4221-4271 Duluth Ave, Rocklin

FOR LEASE | STAND-ALONE INDUSTRIAL BUILDINGS WITH YARD

RICK PHILLIPS
Managing Director
CA DRE #01061757
(916) 789-3349
rphillips@gallellire.com

4221 & 4271 Duluth Avenue are located within the Lund Industrial Park in Rocklin, CA. The location is minutes from Highway 65 via W. Sunset Boulevard, a main thoroughfare through the town of Rocklin.

### **4221 DULUTH AVE**

### LEASE RATE: \$1.20/SF/Month; NNN

- 5: 12' x 14' Overhead Doors
- Sprinklered
- •16'-18' Clear Height
- Two (2) 200 Amp 120/208 Volt, 3 Phase Service
- Clear Span Construction

±6,000 SF Total Area

±1.200 SF

Office Area

±4.600 SF

Fenced Yard Area

#### **4271 DULUTH AVE**

### LEASE RATE: \$1.20/SF; NNN

- 7: 12 x 14 Overhead Doors
- Sprinklered
- 16'-18' Clear Height
- 400 Amp, 120/208 Volt, 3 Phase Service
- Clearspan Construction

±9,000 SF

Total Area

±1,350 SF Office Area

±9.700 SF

Fenced Yard Area