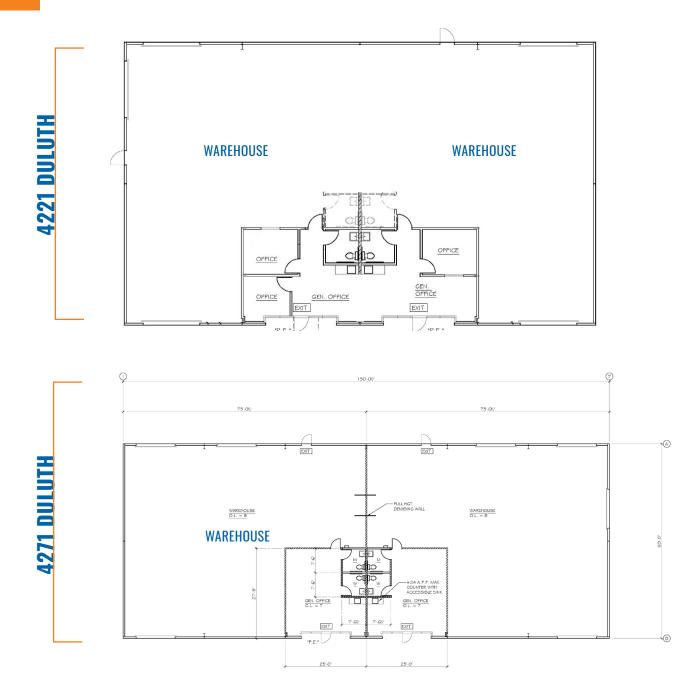

## FLOOR PLANS

### **4221 DULUTH AVE**

### LEASE RATE: \$1.20/SF/Month; NNN

- 5: 12' x 14' Overhead Doors
- Sprinklered
- •16'-18' Clear Height
- Two (2) 200 Amp 120/208 Volt, 3 Phase Service
- Clear Span Construction

±6,000 SF Total Area

±1.200 SF

Office Area

±4.600 SF

Fenced Yard Area

#### **4271 DULUTH AVE**

### LEASE RATE: \$1.20/SF; NNN

- 7: 12 x 14 Overhead Doors
- Sprinklered
- 16'-18' Clear Height
- 400 Amp, 120/208 Volt, 3 Phase Service
- Clearspan Construction

±9,000 SF

Total Area

±1,350 SF Office Area

±9.700 SF

Fenced Yard Area