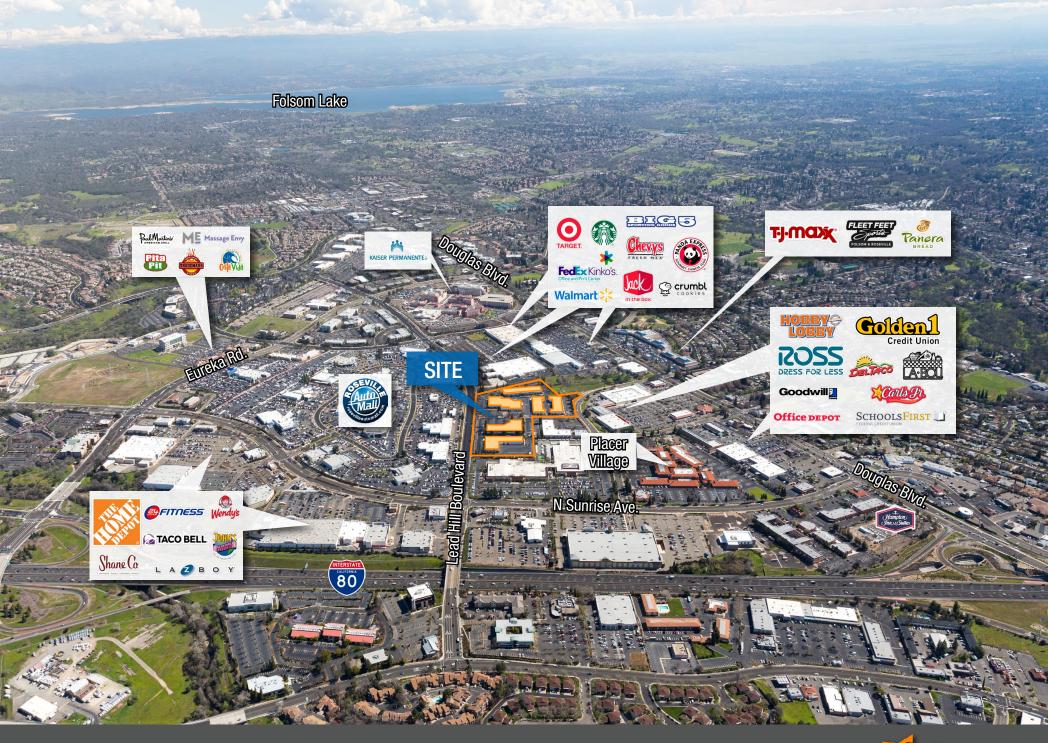

# SUITE 245 AVAILABLE FOR SUBLEASE 1380 LEAD HILL BOULEVARD, ROSEVILLE, CA

## **PROPERTY HIGHLIGHTS**

- **Suite 245:** ±1,591 RSF
- Sublease: Available May 1, 2025
- Sublease End Date: June 30, 2027
- Vast exterior window line allows excellent natural light
- Close to numerous retail, shopping and restaurant amenities
- Less than one mile to I-80