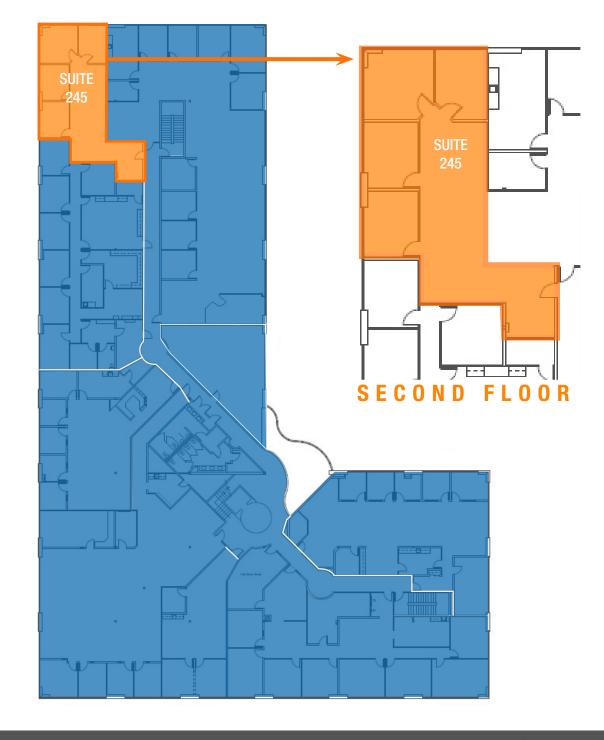

# SUITE 245 AVAILABLE FOR SUBLEASE 1380 LEAD HILL BOULEVARD, ROSEVILLE, CA



### Robb Osborne

Executive Vice President DRE #01398696 (916) 770-9151 rosborne@gallellire.com

### Rrandon Sessions

Senior Vice President DRE #01914432 (916) 789-3339 bsessions@gallellire.com

### Kannon Kuhn

Associate DRE #02079314 (916) 789-3333 kkuhn@gallellire.com



## **PROPERTY HIGHLIGHTS**

- **Suite 245:** ±1,591 RSF
- Sublease: Available May 1, 2025
- Sublease End Date: June 30, 2027
- Vast exterior window line allows excellent natural light
- Close to numerous retail, shopping and restaurant amenities
- Less than one mile to I-80

**Sublease Rate: \$1.75 PSF** 

with \$0.05 annual increases







# **FLOOR PLAN**

Suite 245 ±1,591 RSF







# **PHOTOS**













## **DEMOGRAPHICS**

**KEY FACTS** 

107,951

Population



Average Household Size

40

Median Age

\$93,294

Median Household Income

**MARKET OVERVIEW** 

1380 Lead Hill Blvd., Roseville, CA 95661

3 MILE RADIUS





**EDUCATION** 



18.18%

25.69%

High School Graduate

Some College 36.41% Bachelor's Degree Plus

HOUSING STATS



\$452,384

Median Home Value

41,886

Households

41.52%

% Renter Occupied **Housing Units** 

**BUSINESS** 



76,550

**Total Employees** 

**COMMUTERS** 



0.96%

**Used Public Transportation** 



87.56%

Drove Alone to Work

**EMPLOYMENT** 



White Collar















### Robb Osborne

Executive Vice President DRE #01398696 (916) 770-9151 rosborne@gallellire.com

### **Brandon Sessions**

Senior Vice President DRE #019