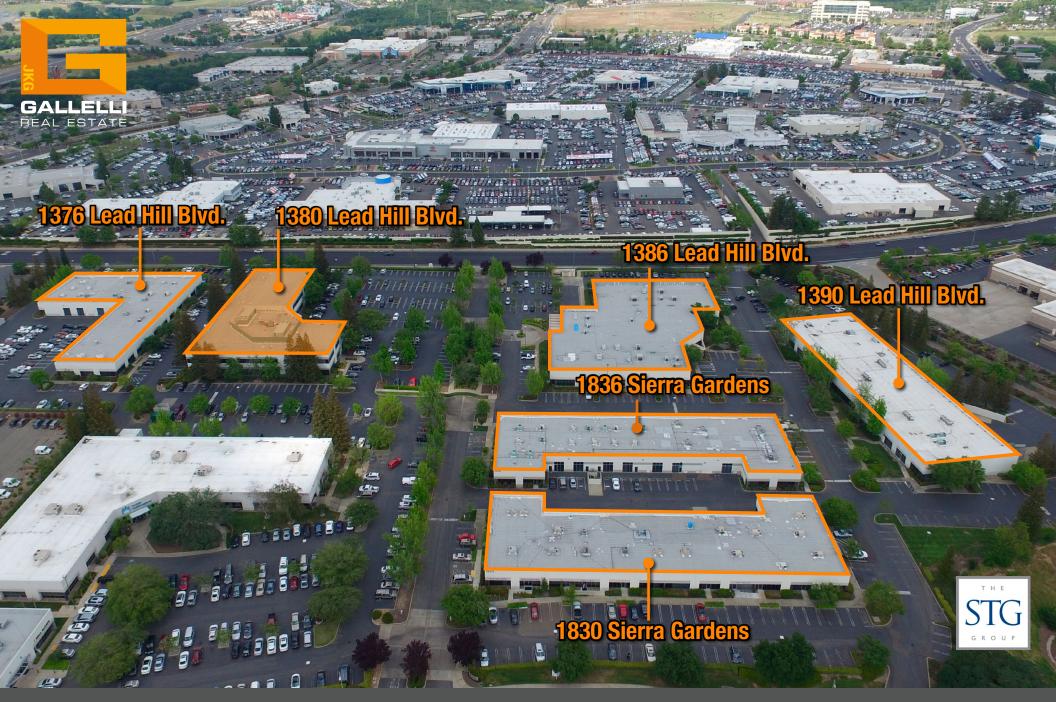

# SUITE 245 AVAILABLE FOR SUBLEASE 1380 LEAD HILL BOULEVARD, ROSEVILLE, CA

## **PROPERTY HIGHLIGHTS**

- **Suite 245:** ±1,591 RSF
- Sublease: Available May 1, 2025
- Sublease End Date: June 30, 2027
- Vast exterior window line allows excellent natural light
- Close to numerous retail, shopping and restaurant amenities
- Less than one mile to I-80