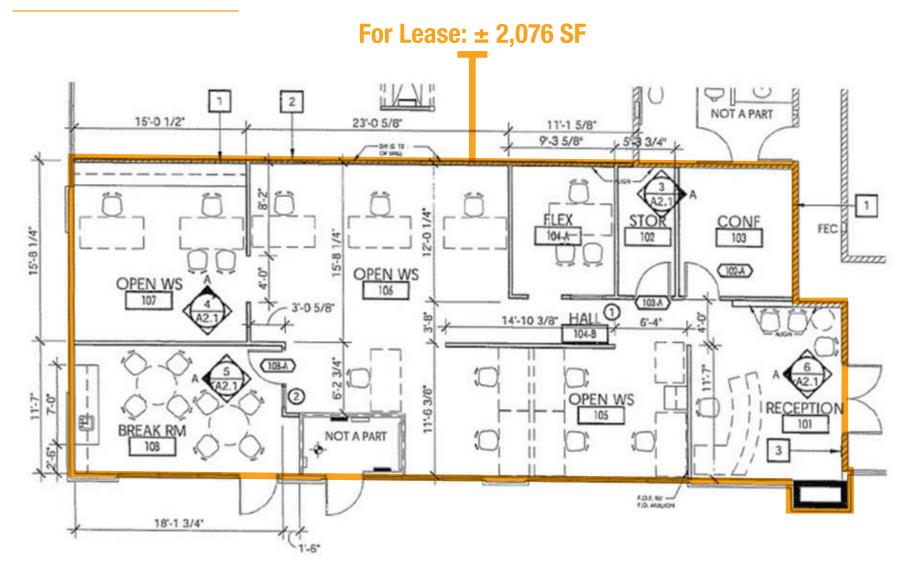

- Available For Lease: ± 2,076 SF
- Located within the heart of the affluent Granite Bay community with high demographics.
- Fully improved with high-end finishes throughout.
- Clean and efficient layout with reception / waiting area, conference space, break room, and large open work space.
- Mature and pleasant landscaping surrounding the project.
- Extensive window lines allow for excellent natural light.
- Mixed use center neighbors include, Sushi Omakase, NuYu Frozen Yogurt, Final Gravity Taproom, and various medical and dental clinics.

# **FLOOR PLAN**