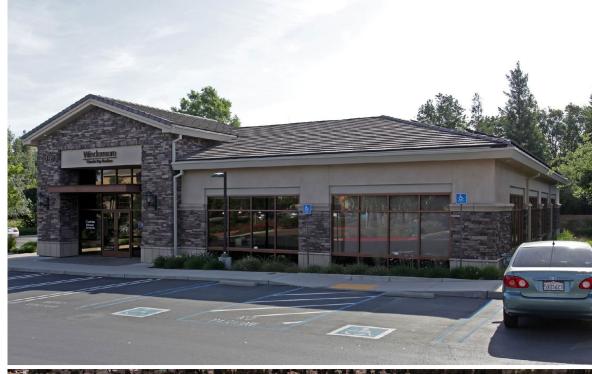

# PROPERTY DETAILS

One-story office building located in the highly desirable East Roseville / Granite Bay market in the Granite Bay Pavilions Center. The subject property offers nice architectural design and extensive glass work. Tenants are afforded convenient access to major thoroughfares such as Eureka Road, Douglas Boulevard and Interstate 80.

- Available For Lease: ± 2,076 SF
- Located within the heart of the affluent Granite Bay community with high demographics.
- Fully improved with high-end finishes throughout.
- Clean and efficient layout with reception / waiting area, conference space, break room, and large open work space.
- Mature and pleasant landscaping surrounding the project.
- Extensive window lines allow for excellent natural light.
- Mixed use center neighbors include, Sushi Omakase, NuYu Frozen Yogurt, Final Gravity Taproom, and various medical and dental clinics.