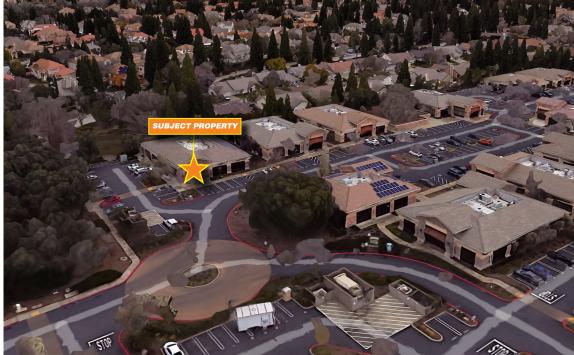

# PROPERTY DETAILS

One-story office building located in the highly desirable East Roseville / Granite Bay market in the Granite Bay Pavilions Center. The subject property offers nice architectural design and extensive glass work. Tenants are afforded convenient access to major thoroughfares such as Eureka Road, Douglas Boulevard and Interstate 80.