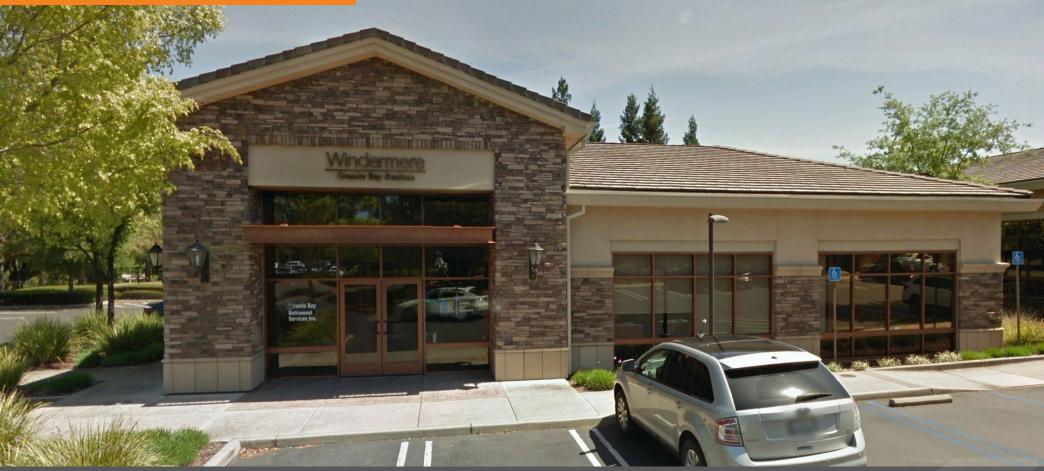

# PROPERTY DETAILS

One-story office building located in the highly desirable East Roseville / Granite Bay market in the Granite Bay Pavilions Center. The subject property offers nice architectural design and extensive glass work. Tenants are afforded convenient access to major thoroughfares such as Eureka Road, Douglas Boulevard and Interstate 80.

- Available For Lease: ± 2,076 SF
- Located within the heart of the affluent Granite Bay community with high demographics.
- Fully improved with high-end finishes throughout.
- Clean and efficient layout with reception / waiting area, conference space, break room, and large open work space.
- Mature and pleasant landscaping surrounding the project.
- Extensive window lines allow for excellent natural light.
- Mixed use center neighbors include, Sushi Omakase, NuYu Frozen Yogurt, Final Gravity Taproom, and various medical and dental clinics.