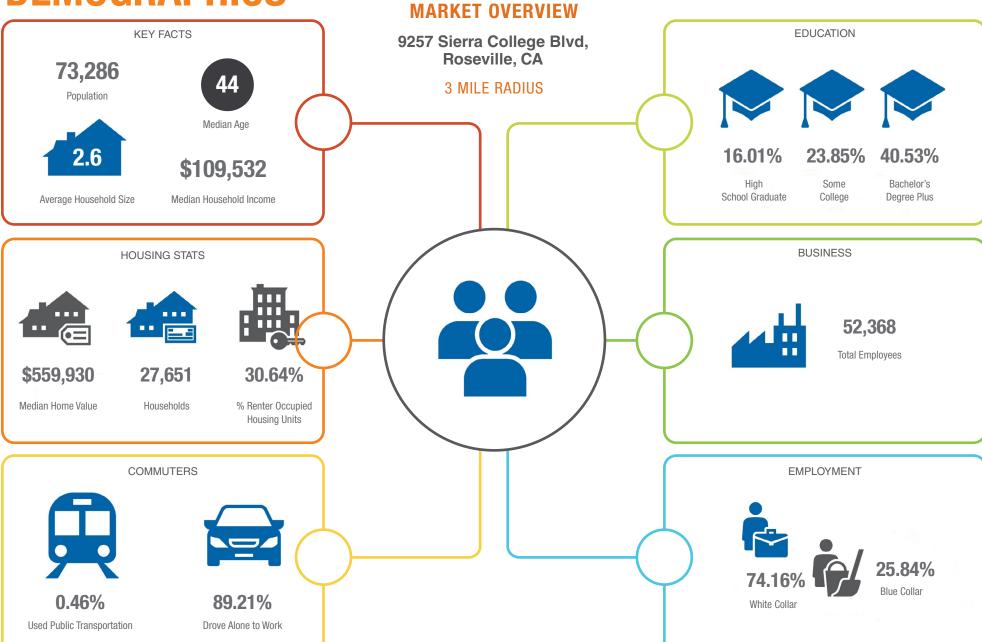

Bay Pavilions Center. The subject property offers nice architectural design and extensive glass work. Tenants are afforded convenient access to major thoroughfares such as Eureka Road, Douglas Boulevard and Interstate 80.

- Available For Lease: ± 2,076 SF
- Located within the heart of the affluent Granite Bay community with high demographics.
- Fully improved with high-end finishes throughout.
- Clean and efficient layout with reception / waiting area, conference space, break room, and large open work space.
- Mature and pleasant landscaping surrounding the project.
- Extensive window lines allow for excellent natural light.
- Mixed use center neighbors include, Sushi Omakase, NuYu Frozen Yogurt, Final Gravity Taproom, and various medical and dental clinics.









# **DEMOGRAPHICS**













# **FLOOR PLAN**









# **Robb Osborne**

Executive Vice President DRE #01398696 (916) 789-3337 rosborne@gallellire.com

# **Brandon Sessions**

Senior Vice President DRE #01914432 (916) 789-3339 bsessions@gallellire.com

#### Kannon Kuh

Associate DRE #02079314 (916) 789-3333 kkuhn@gallellire.com