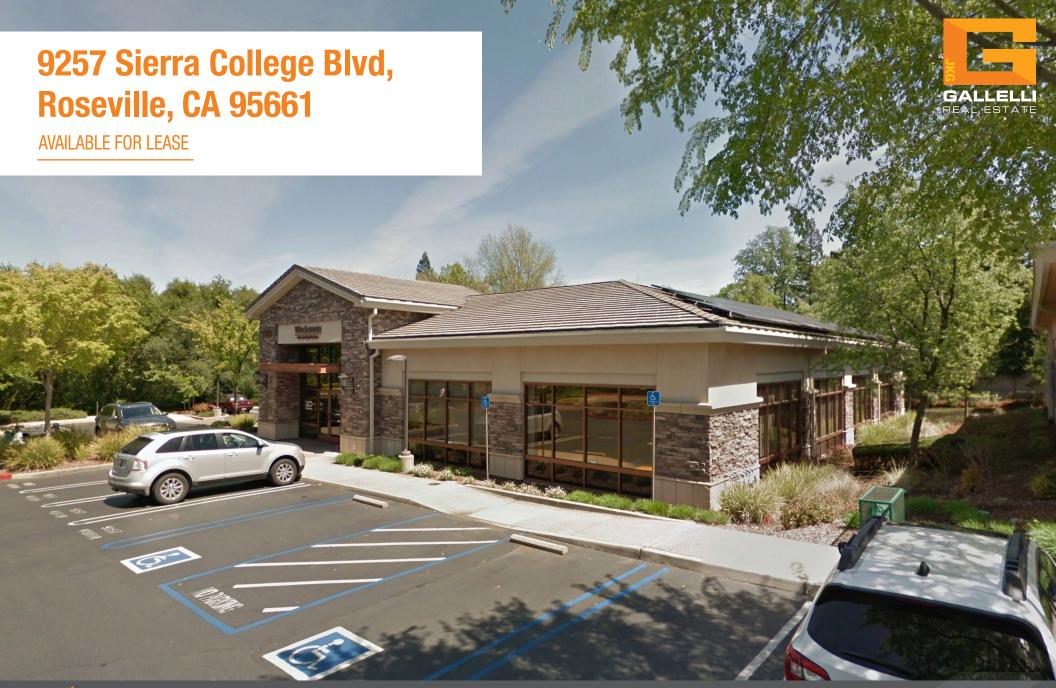

# 9257 SIERRA COLLEGE BLVD, ROSEVILLE, CA 95661

# PROPERTY DETAILS

One-story office building located in the highly desirable East Roseville / Granite Bay market in the Granite Bay Pavilions Center. The subject property offers nice architectural design and extensive glass work. Tenants are afforded convenient access to major thoroughfares such as Eureka Road, Douglas Boulevard and Interstate 80.