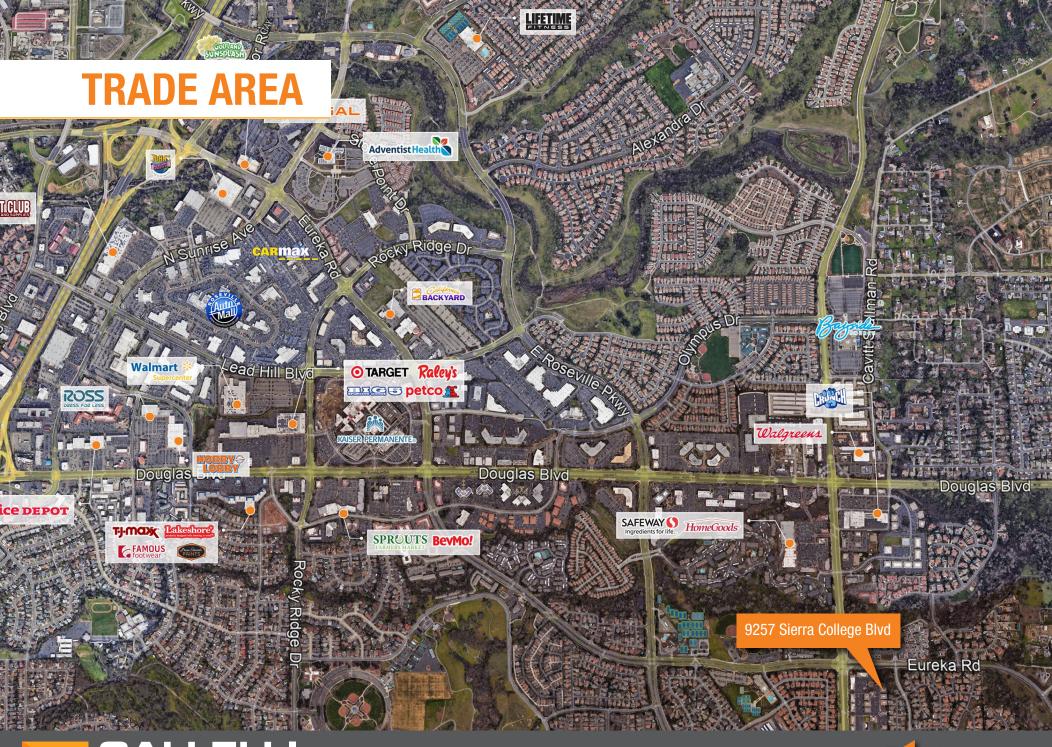

# PROPERTY DETAILS

One-story office building located in the highly desirable East Roseville / Granite Bay market in the Granite Bay Pavilions Center. The subject property offers nice architectural design and extensive glass work. Tenants are afforded convenient access to major thoroughfares such as Eureka Road, Douglas Boulevard and Interstate 80.