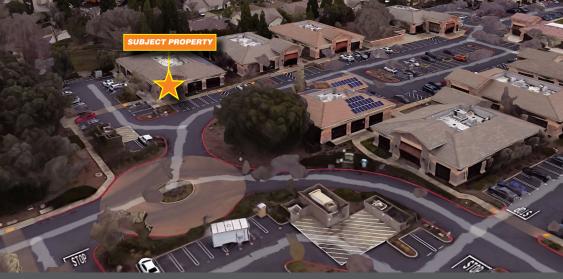

## PROPERTY DETAILS

One-story office building located in the highly desirable East Roseville / Granite Bay market in the Granite Bay Pavilions Center. The subject property offers nice architectural design and extensive glass work. Tenants are afforded convenient access to major thoroughfares such as Eureka Road, Douglas Boulevard and Interstate 80.

## 9257 Sierra College Blvd, Roseville, CA 95661

**AVAILABLE FOR LEASE** 

REAL ESTAT