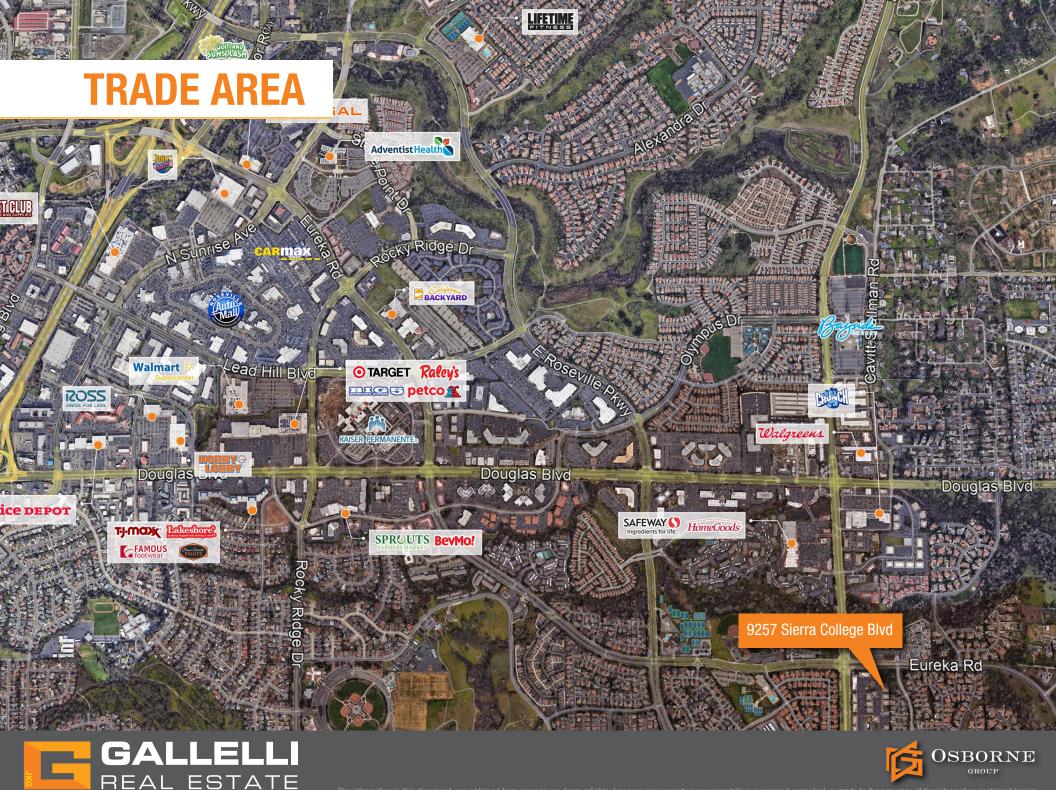

## PROPERTY DETAILS

One-story office building located in the highly desirable East Roseville / Granite Bay market in the Granite Bay Pavilions Center. The subject property offers nice architectural design and extensive glass work. Tenants are afforded convenient access to major thoroughfares such as Eureka Road, Douglas Boulevard and Interstate 80.

• Available For Lease: ± 2,076 SF

- Located within the heart of the affluent Granite Bay community with high demographics.
- Fully improved with high-end finishes throughout.
- Clean and efficient layout with reception / waiting area, conference space, break room, and large open work space.
- Mature and pleasant landscaping surrounding the project.
- Extensive window lines allow for excellent natural light.
- Mixed use center neighbors include, Sushi Omakase, NuYu Frozen Yogurt, Final Gravity Taproom, and various medical and dental clinics.