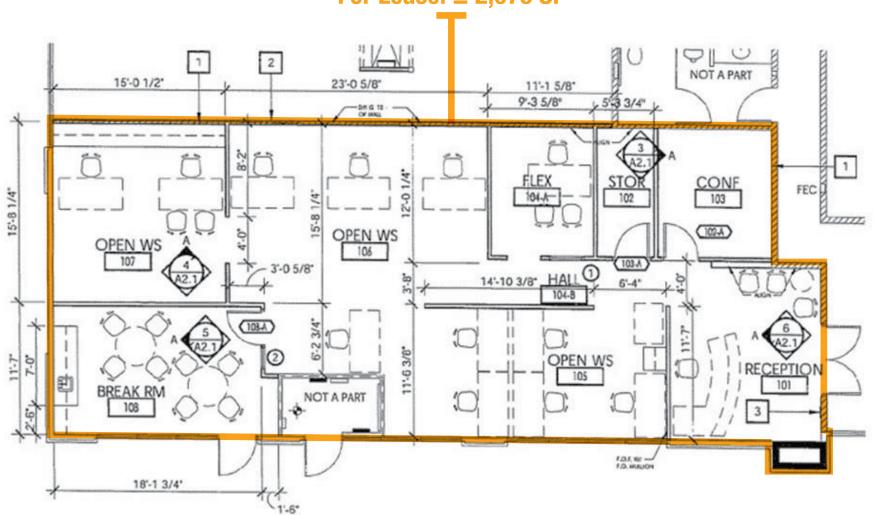

## **FLOOR PLAN**

• Available For Lease: ± 2,076 SF

- Located within the heart of the affluent Granite Bay community with high demographics.
- Fully improved with high-end finishes throughout.
- Clean and efficient layout with reception / waiting area, conference space, break room, and large open work space.
- Mature and pleasant landscaping surrounding the project.
- Extensive window lines allow for excellent natural light.
- Mixed use center neighbors include, Sushi Omakase, NuYu Frozen Yogurt, Final Gravity Taproom, and various medical and dental clinics.