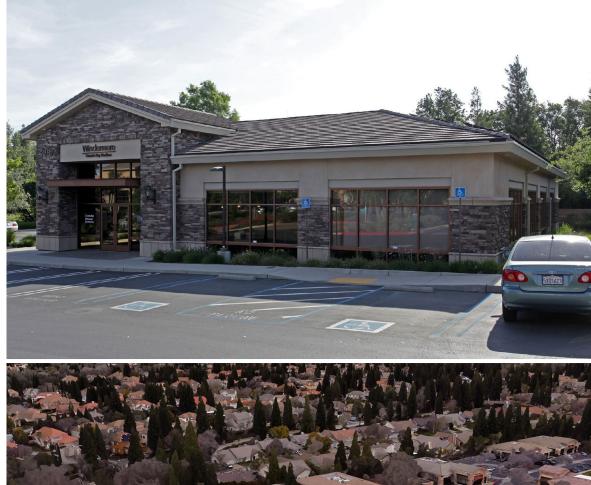

## PROPERTY DETAILS

One-story office building located in the highly desirable East Roseville / Granite Bay market in the Granite Bay Pavilions Center. The subject property offers nice architectural design and extensive glass work. Tenants are afforded convenient access to major thoroughfares such as Eureka Road, Douglas Boulevard and Interstate 80.

• Available For Lease: ± 2,076 SF

- Located within the heart of the affluent Granite Bay community with high demographics.
- Fully improved with high-end finishes throughout.
- Clean and efficient layout with reception / waiting area, conference space, break room, and large open work space.
- Mature and pleasant landscaping surrounding the project.
- Extensive window lines allow for excellent natural light.
- Mixed use center neighbors include, Sushi Omakase, NuYu Frozen Yogurt, Final Gravity Taproom, and various medical and dental clinics.