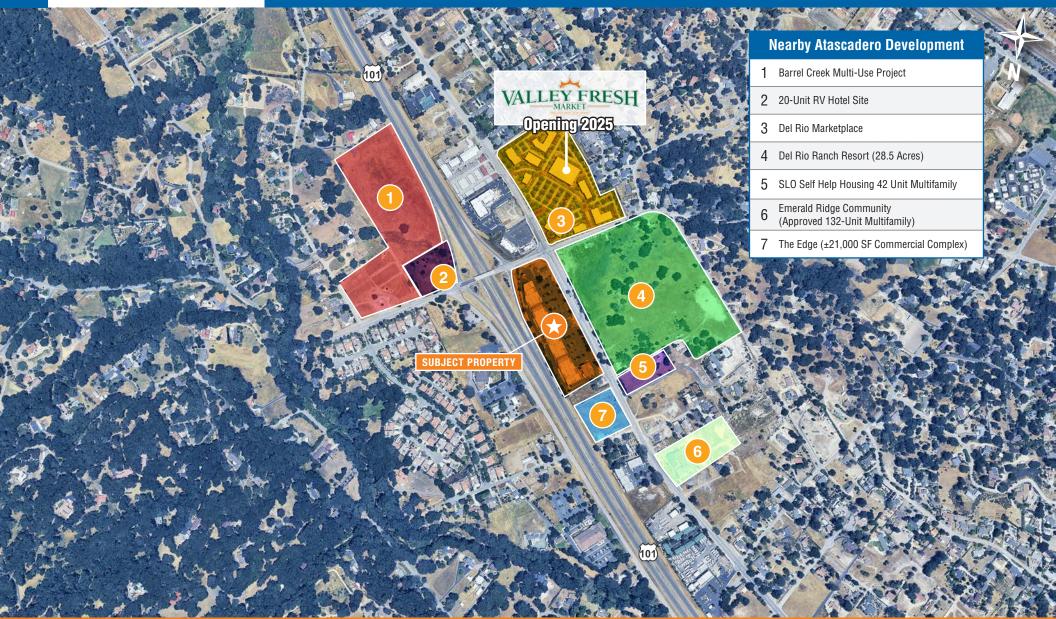

Atascadero currently has multiple future developments under construction including The Edge, a  $\pm 21,000$  SF commercial space located next to The Mission Oaks Annex Center. Other developments include, The Barrell Creek Multi-use Project, Home 2 Suites by Hilton, The Del Rio Marketplace, Del Rio Ranch and Resort, and the Emerald Ridge Multifamily Community.

### DEVELOPMENT MAP