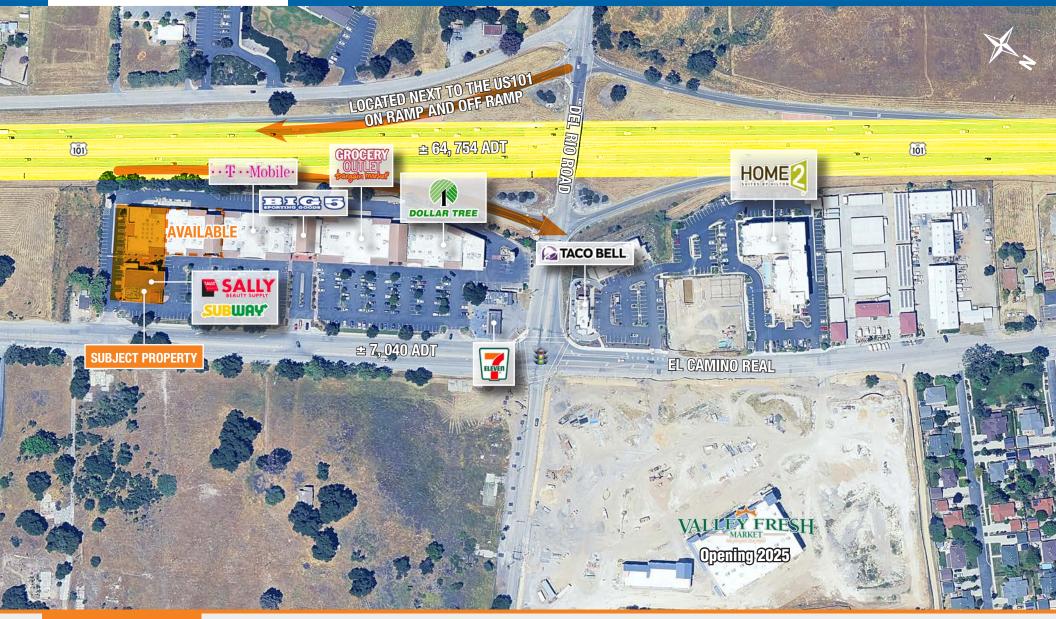

#### **LOCATION OVERVIEW**

The Mission Oaks Annex Center is located in Atascadero California in between San Luis Obispo and Paso Robles. The center is visible from US 101 which sees more than 64,000 cars passing through daily.

Atascadero currently has multiple future developments under construction including The Edge, a  $\pm 21,000$  SF commercial space located next to The Mission Oaks Annex Center. Other developments include, The Barrell Creek Multi-use Project, Home 2 Suites by Hilton, The Del Rio Marketplace, Del Rio Ranch and Resort, and the Emerald Ridge Multifamily Community.