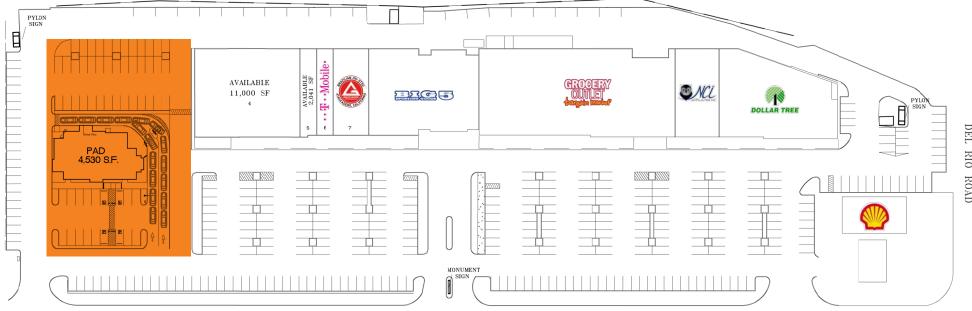

#### **PROPERTY HIGHLIGHTS**

- Potential Drive Through Pad Opportunity
- 2240 El Camino Real, Atascadero CA
- Located in the Mission Oaks Annex Center
- US 101 Visible Grocery Anchored Center
- Freeway Pylon and Building Signage Available

#### GROUND LEASE OR BUILD TO SUIT

|                                           | 3-MILE    | 5-MILE    | 7-MILE    |
|-------------------------------------------|-----------|-----------|-----------|
| 2024 TOTAL<br>Population                  | 19,925    | 36,119    | 51,731    |
| 2024 DAYTIME<br>Population                | 20,732    | 38,999    | 52,919    |
| 2024 TOTAL<br>Employees                   | 8,873     | 18,182    | 23,473    |
| 2024 TOTAL<br>Households                  | 7,697     | 14,201    | 19,911    |
| \$<br>2024 AVERAGE<br>Household<br>Income | \$148,808 | \$144,232 | \$141,650 |