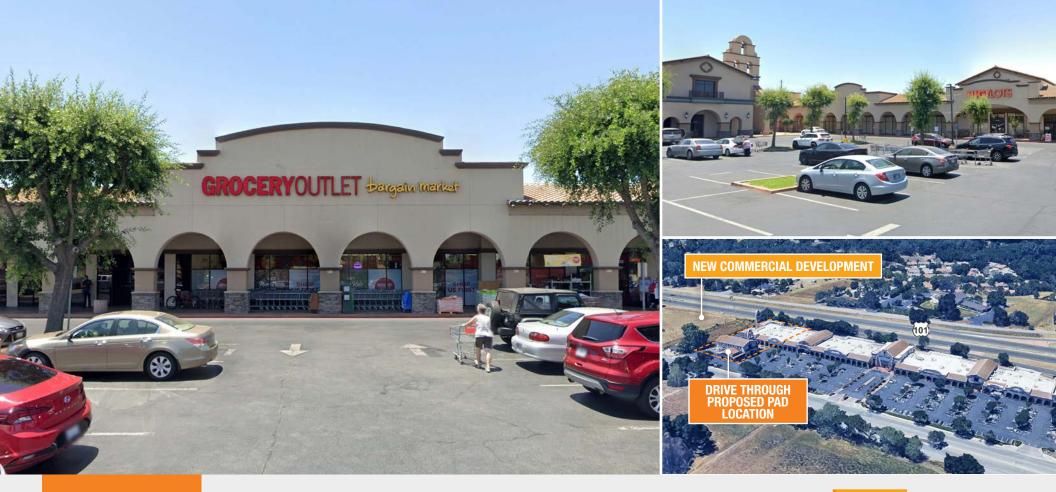

# **DRIVE THROUGH OPPORTUNITY ON APPROXIMATELY 1.2 ACRES**

PHILLIP KYLE Senior Vice President CA DRE #01229165 pkyle@gallellire.com

GALLELLI REAL ESTATE (805) 892-6237 www.GallelliRE.com

HIGHWAY 101

EL CAMINO REAL

#### **LOCATION OVERVIEW**

The Mission Oaks Annex Center is located in Atascadero California in between San Luis Obispo and Paso Robles. The center is visible from US 101 which sees more than 64,000 cars passing through daily.

#### **PROPERTY HIGHLIGHTS**

- Potential Drive Through Pad Opportunity
- 2240 El Camino Real, Atascadero CA
- Located in the Mission Oaks Annex Center
- US 101 Visible Grocery Anchored Center
- Freeway Pylon and Building Signage Available