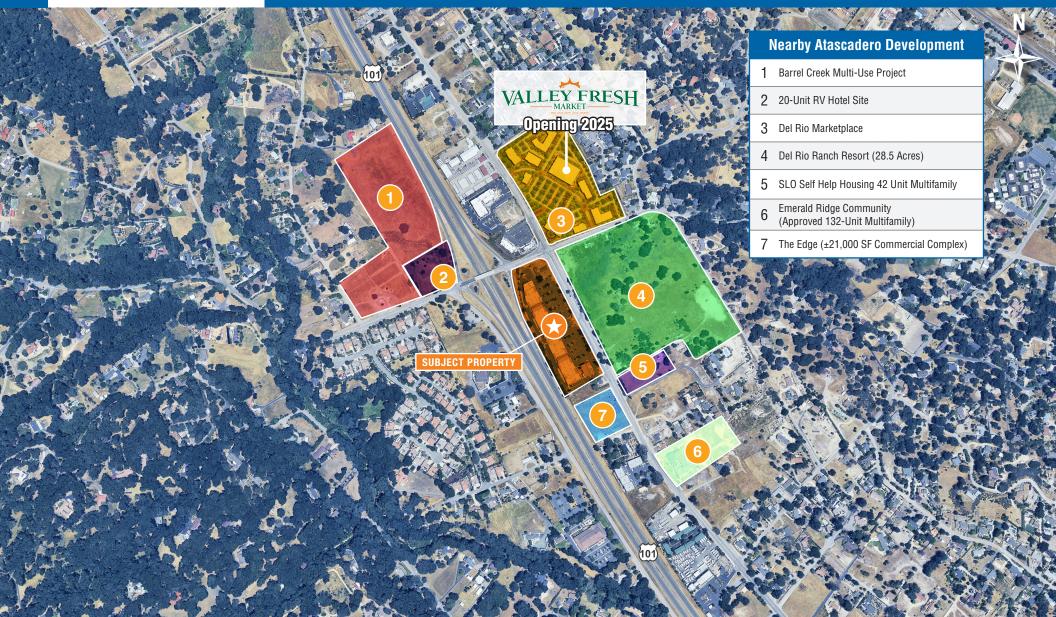

Atascadero currently has multiple future developments under construction including The Edge, a  $\pm 21,000$  SF commercial space located next to The Mission Oaks Annex Center. Other developments include, The Barrell Creek Multi-use Project, Home 2 Suites by Hilton, The Del Rio Marketplace, Del Rio Ranch and Resort, and the Emerald Ridge Multifamily Community.

### DEVELOPMENT MAP