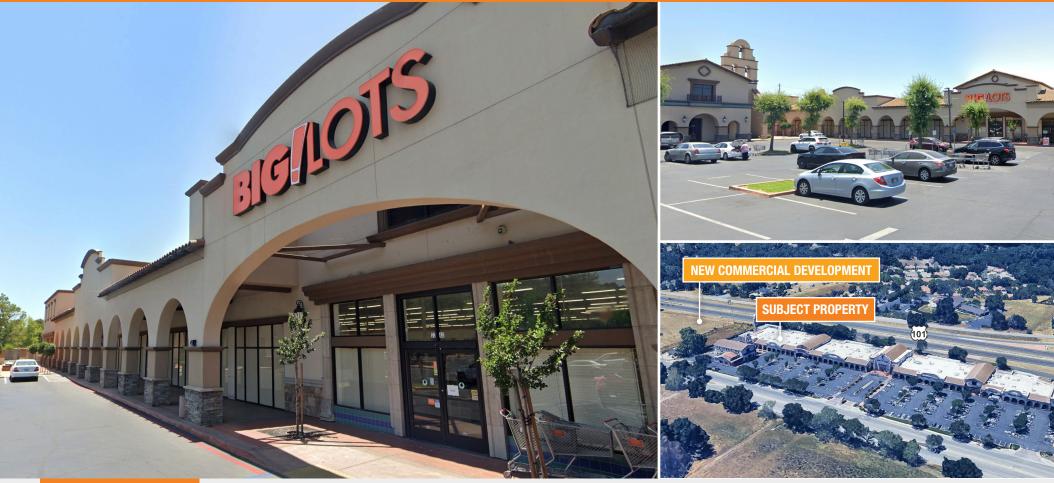

### FORMER BIG LOTS IN MISSION OAKS ANNEX CENTER - RETAIL PROPERTY FOR LEASE

PHILLIP KYLE Senior Vice President CA DRE #01229165 pkyle@gallellire.com

GALLELLI REAL ESTATE (805) 892-6237 www.GallelliRE.com

#### **PROPERTY HIGHLIGHTS**

- Size: ±25,272 SF
- 2240 El Camino Real, Atascadero CA
- Former Big Lots in Mission Oaks Annex Center
- Freeway Pylon Signage Available