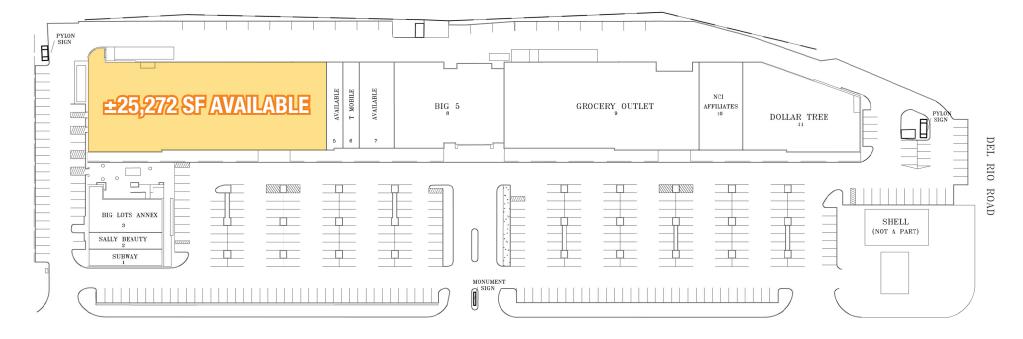

#### **PROPERTY HIGHLIGHTS**

- Size: ±25,272 SF
- 2240 El Camino Real, Atascadero CA
- Former Big Lots in Mission Oaks Annex Center
- Freeway Pylon Signage Available

### LEASE RATE: \$14.00 NNN (\$5.50 SF)

|                    |                                     | 3-MILE    | 5-MILE    | 7-MILE    |
|--------------------|-------------------------------------|-----------|-----------|-----------|
|                    | 2023 TOTAL<br>Population            | 19,941    | 36,135    | 51,835    |
|                    | 2023 DAYTIME<br>Population          | 20,529    | 38,258    | 51,674    |
|                    | 2023 TOTAL<br>Employees             | 8,810     | 17,574    | 22,794    |
| $\hat{\mathbf{W}}$ | 2023 TOTAL<br>Households            | 7,662     | 14,126    | 19,835    |
| \$                 | 2023 AVERAGE<br>HOUSEHOLD<br>INCOME | \$136,124 | \$131,181 | \$126,747 |
|                    |                                     |           |           |           |