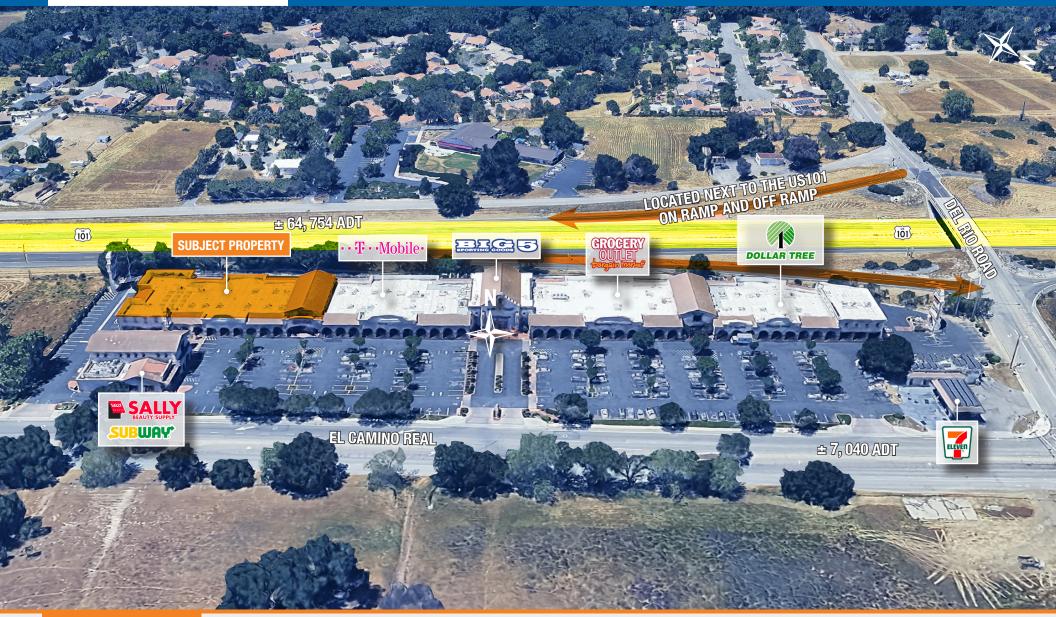

#### **LOCATION OVERVIEW**

The Mission Oaks Annex Center is located in Atascadero California in between San Luis Obispo and Paso Robles. The center is visible from US 101 which sees more than 64,000 cars passing through daily.

HIGHWAY 101

EL CAMINO REAL