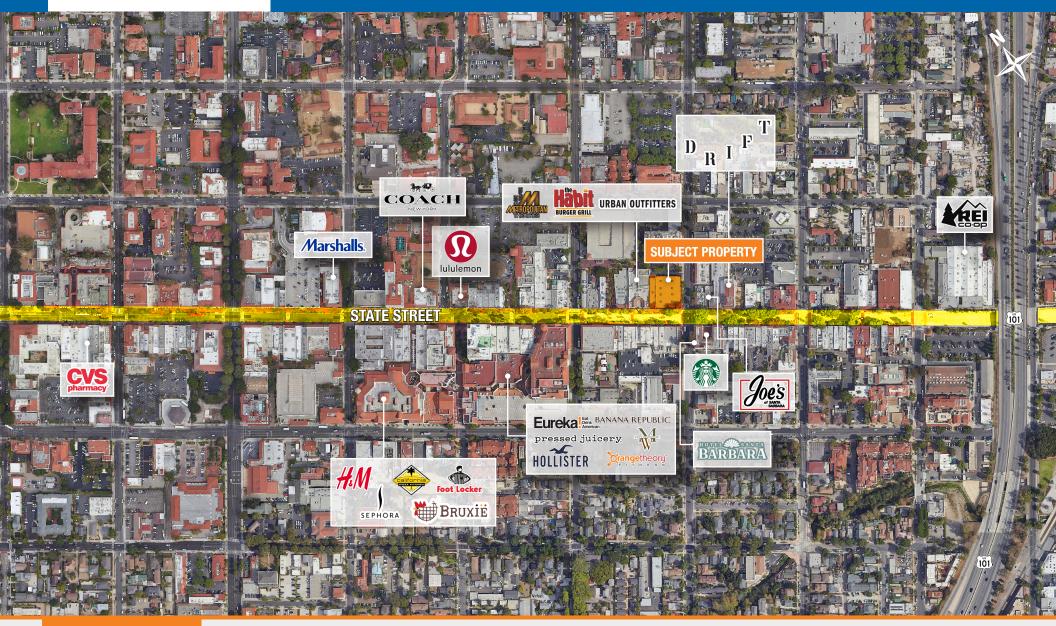

#### **LOCATION OVERVIEW**

Double-corner entry on State Street and Cota Street. 142' frontage to both streets. Surrounded by national retailers, hotels, restaurants and high end bars.

#### **NEARBY TENANTS**

BANANA REPUBLIC

### **SITE PLAN**

## STATE STREET, SANTA BARBARA