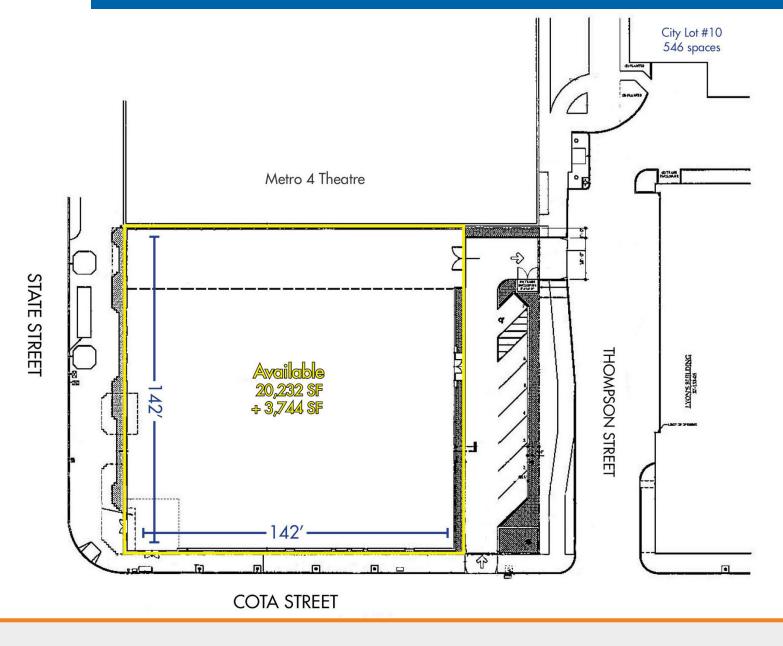

### **SITE PLAN**

#### PROPERTY HIGHLIGHTS

- Located on a premier corner in the heart of Santa Barbara's main retail corridor
- 23,976 SF (20,232 SF ground floor + 3,744 SF second floor)
- Parking: 7 on-site and adjacent to major city lots (Adjacent City Lot #10 has 546 spaces)
- Term: 10 years
- Available 180 days notice to Tenant