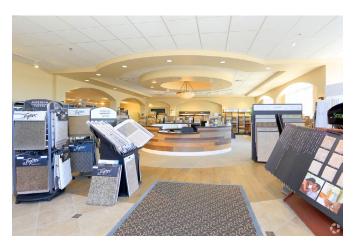

cess to many shopping, retail and restaurant centers.

- Available for lease: ± 8,131 SF
- "Class A" flex building with stylistic architectures, extensive window lines and functional common areas
- The Space includes: warehouse/storage, large retail showroom, shared rest room and a small improved office space
- The building offers prominent building signage and a roll up door
- Located just minutes from Highway 65 via either the Sunset Blvd exit or the Blue Oaks Exit
- Close to numerous retail, shopping, and restaurant amenities including Blue Oaks Town Center and Rocklin 65 Commerce Center
- Zoning: PD IP (Planned Development Industrial Park per City of Rocklin
- Lease Rate: \$15,000 per month plus janitorial

LEASE RATE: \$15,000/MONTH PLUS JANITORIAL







## **SHOWROOM & WAREHOUSE**













## **PROPERTY AERIAL**







## **ROSEVILLE/ROCKLIN TRADE AREA**







## **DEMOGRAPHICS**









## RETAIL SHOWROOM / WAREHOUSE SUITE FOR LEASE 5842 - 5854 LONETREE BLVD, ROCKLIN, CA 95765





#### **Robb Osborne**

Executive Vice President DRE #01398696 (916) 789-3337 rosborne@gallellire.com

### **Brandon Sessions**

Senior Vice President DRE #01914432 (916) 789-3339 bsessions@gallellire.com

### **Kannon Kuhn**

Associate DRE #02079314 (916) 789-3333 kkuhn@gallellire.com