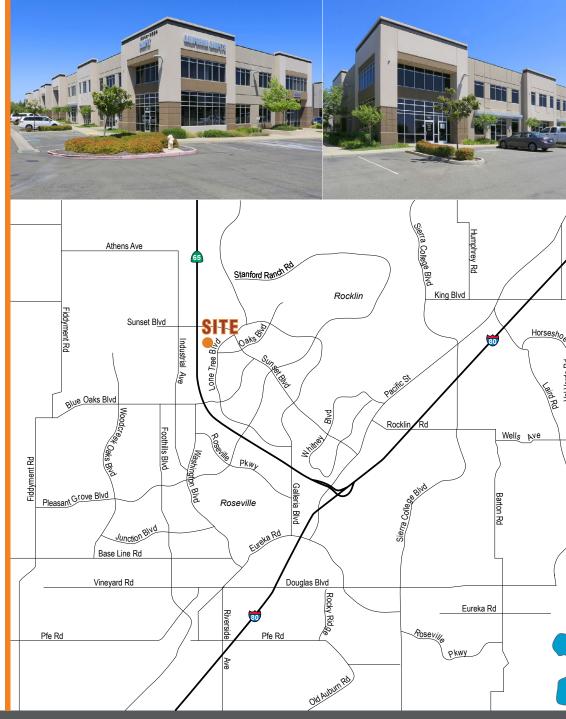

ilt in 2007 and enjoys excellent access to many shopping, retail and restaurant centers.

- Available for lease: ± 8,131 SF
- "Class A" flex building with stylistic architectures, extensive window lines and functional common areas
- The Space includes: warehouse/storage, large retail showroom, shared rest room and a small improved office space
- The building offers prominent building signage and a roll up door
- Located just minutes from Highway 65 via either the Sunset Blvd exit or the Blue Oaks Exit
- Close to numerous retail, shopping, and restaurant amenities including Blue Oaks Town Center and Rocklin 65 Commerce Center
- Zoning: PD IP (Planned Development Industrial Park per City of Rocklin
- Lease Rate: \$15,000 per month plus janitorial

LEASE RATE: \$15,000/MONTH PLUS JANITORIAL







## **SHOWROOM & WAREHOUSE**













## **PROPERTY AERIAL**







## **ROSEVILLE/ROCKLIN TRADE AREA**







## **DEMOGRAPHICS**









## RETAIL SHOWROOM / WAREHOUSE SUITE FOR LEASE 5842 - 5854 LONETREE BLVD, ROCKLIN, CA 95765





#### **Robb Osborne**

Executive Vice President DRE #01398696 (916) 789-3337 rosborne@gallellire.com

### **Brandon Sessions**

Senior Vice President DRE #01914432 (916) 789-3339 bsessions@gallellire.com

### **Kannon Kuhn**

Associate DRE #02079314 (916) 789-3333 kkuhn@gallellire.com