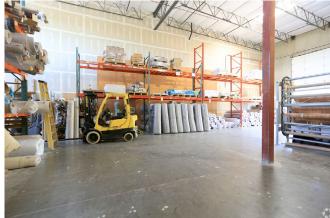

## **SHOWROOM & WAREHOUSE**

- Available for lease: ± 8,131 SF
- "Class A" flex building with stylistic architectures, extensive window lines and functional common areas
- The Space includes: warehouse/storage, large retail showroom, shared rest room and a small improved office space
- The building offers prominent building signage and a roll up door
- Located just minutes from Highway 65 via either the Sunset Blvd exit or the Blue Oaks Exit
- Close to numerous retail, shopping, and restaurant amenities including Blue Oaks Town Center and Rocklin 65 Commerce Center
- Zoning: PD IP (Planned Development Industrial Park per City of Rocklin
- Lease Rate: \$15,000 per month plus janitorial