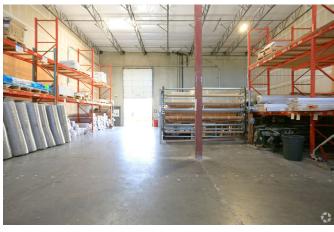

## **SHOWROOM & WAREHOUSE**

- Available for lease: ± 8,131 SF
- "Class A" flex building with stylistic architectures, extensive window lines and functional common areas
- The Space includes: warehouse/storage, large retail showroom, shared rest room and a small improved office space
- The building offers prominent building signage and a roll up door
- Located just minutes from Highway 65 via either the Sunset Blvd exit or the Blue Oaks Exit
- Close to numerous retail, shopping, and restaurant amenities including Blue Oaks Town Center and Rocklin 65 Commerce Center
- Zoning: PD IP (Planned Development Industrial Park per City of Rocklin
- Lease Rate: \$15,000 per month plus janitorial