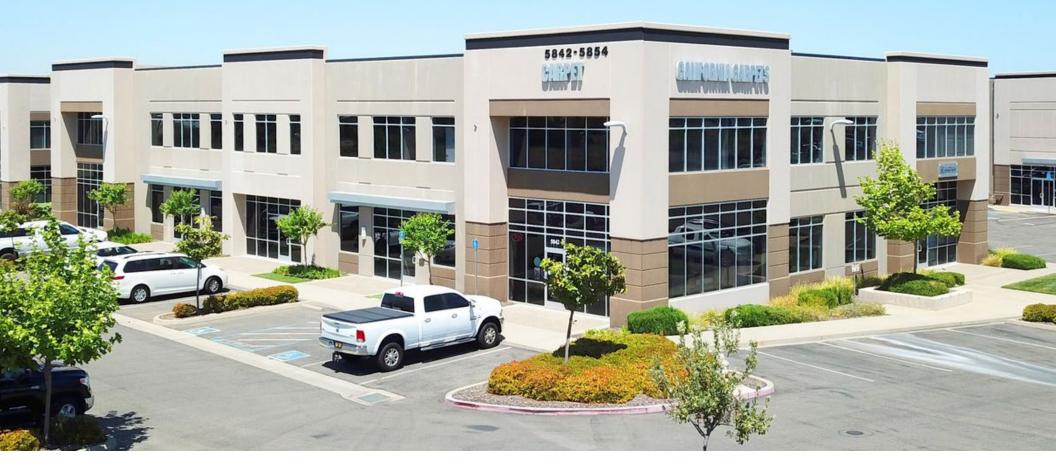

# 5842 - 5854 LONETREE BLVD, ROCKLIN, CA 95765

**RETAIL SHOWROOM / WAREHOUSE SUITE FOR LEASE** 

## PROPERTY DETAILS

5842 - 5854 Lonetree Blvd is a two-story, multi-tenant, condominium building located in, Rocklin, CA. The Property consists of approximately  $\pm 14{,}122$  square feet with  $\pm$  8,131 SF available for lease. The building was built in 2007 and enjoys excellent access to many shopping, retail and restaurant centers.

- Available for lease: ± 8,131 SF
- "Class A" flex building with stylistic architectures, extensive window lines and functional common areas
- The Space includes: warehouse/storage, large retail showroom, shared rest room and a small improved office space
- The building offers prominent building signage and a roll up door
- Located just minutes from Highway 65 via either the Sunset Blvd exit or the Blue Oaks Exit
- Close to numerous retail, shopping, and restaurant amenities including Blue Oaks Town Center and Rocklin 65 Commerce Center
- Zoning: PD IP (Planned Development Industrial Park per City of Rocklin
- Lease Rate: \$15,000 per month plus janitorial