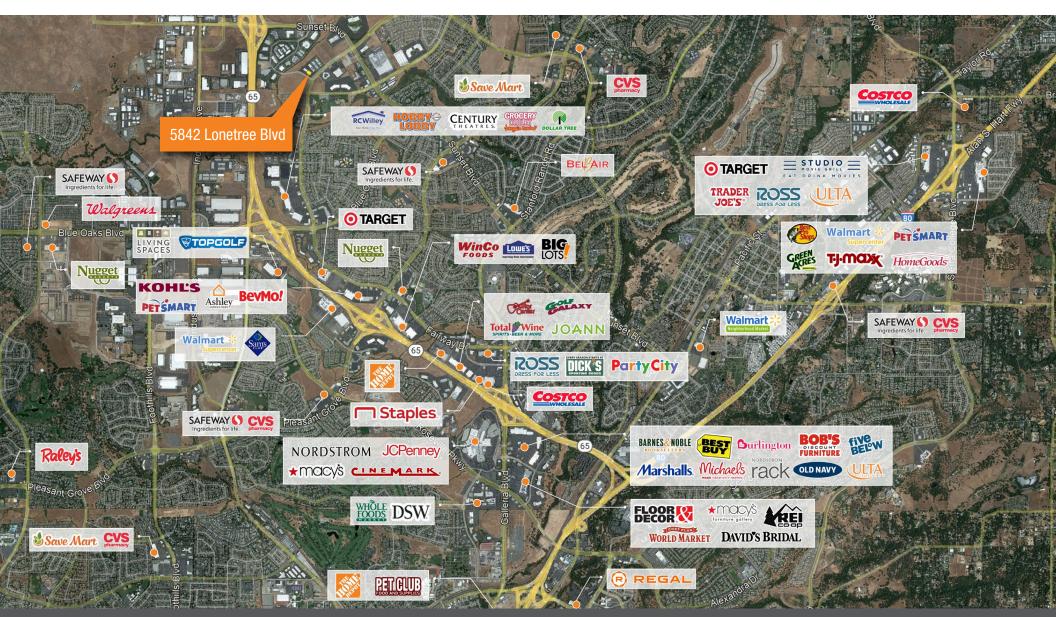

8,131 SF
- "Class A" flex building with stylistic architectures, extensive window lines and functional common areas
- The Space includes: warehouse/storage, large retail showroom, shared rest room and a small improved office space
- The building offers prominent building signage and a roll up door
- Located just minutes from Highway 65 via either the Sunset Blvd exit or the Blue Oaks Exit
- Close to numerous retail, shopping, and restaurant amenities including Blue Oaks Town Center and Rocklin 65 Commerce Center
- Zoning: PD IP (Planned Development Industrial Park per City of Rocklin
- Lease Rate: \$15,000 per month plus janitorial

LEASE RATE: \$15,000/MONTH PLUS JANITORIAL







## **SHOWROOM & WAREHOUSE**













## **PROPERTY AERIAL**







## **ROSEVILLE/ROCKLIN TRADE AREA**







## **DEMOGRAPHICS**









## RETAIL SHOWROOM / WAREHOUSE SUITE FOR LEASE 5842 - 5854 LONETREE BLVD, ROCKLIN, CA 95765





#### **Robb Osborne**

Executive Vice President DRE #01398696 (916) 789-3337 rosborne@gallellire.com

### **Brandon Sessions**

Senior Vice President DRE #01914432 (916) 789-3339 bsessions@gallellire.com

### **Kannon Kuhn**

Associate DRE #02079314 (916) 789-3333 kkuhn@gallellire.com