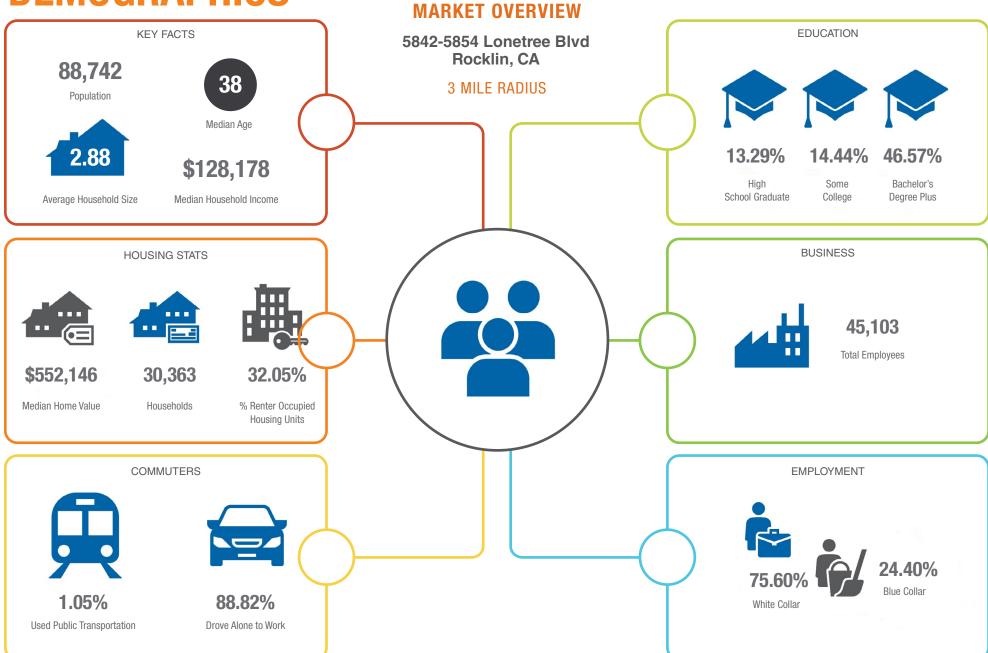

building with stylistic architectures, extensive window lines and functional common areas
- The Space includes: warehouse/storage, large retail showroom, shared rest room and a small improved office space
- The building offers prominent building signage and a roll up door
- Located just minutes from Highway 65 via either the Sunset Blvd exit or the Blue Oaks Exit
- Close to numerous retail, shopping, and restaurant amenities including Blue Oaks Town Center and Rocklin 65 Commerce Center
- Zoning: PD IP (Planned Development Industrial Park per City of Rocklin
- Lease Rate: \$15,000 per month plus janitorial

LEASE RATE: \$15,000/MONTH PLUS JANITORIAL







## **SHOWROOM & WAREHOUSE**













## **PROPERTY AERIAL**







## **ROSEVILLE/ROCKLIN TRADE AREA**







## **DEMOGRAPHICS**









## RETAIL SHOWROOM / WAREHOUSE SUITE FOR LEASE 5842 - 5854 LONETREE BLVD, ROCKLIN, CA 95765





#### **Robb Osborne**

Executive Vice President DRE #01398696 (916) 789-3337 rosborne@gallellire.com

### **Brandon Sessions**

Senior Vice President DRE #01914432 (916) 789-3339 bsessions@gallellire.com

### **Kannon Kuhn**

Associate DRE #02079314 (916) 789-3333 kkuhn@gallellire.com