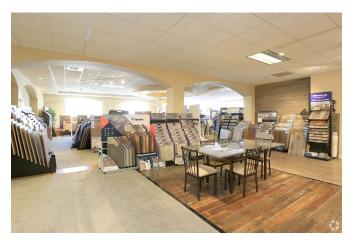

## **SHOWROOM & WAREHOUSE**

- Available for lease: ± 8,131 SF
- "Class A" flex building with stylistic architectures, extensive window lines and functional common areas
- The Space includes: warehouse/storage, large retail showroom, shared rest room and a small improved office space
- The building offers prominent building signage and a roll up door
- Located just minutes from Highway 65 via either the Sunset Blvd exit or the Blue Oaks Exit
- Close to numerous retail, shopping, and restaurant amenities including Blue Oaks Town Center and Rocklin 65 Commerce Center
- Zoning: PD IP (Planned Development Industrial Park per City of Rocklin
- Lease Rate: \$15,000 per month plus janitorial