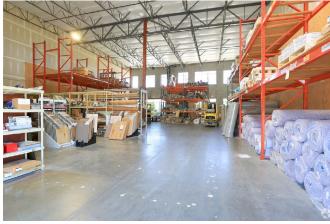

## **SHOWROOM & WAREHOUSE**

- Available for lease: ± 8,131 SF
- "Class A" flex building with stylistic architectures, extensive window lines and functional common areas
- The Space includes: warehouse/storage, large retail showroom, shared rest room and a small improved office space
- The building offers prominent building signage and a roll up door
- Located just minutes from Highway 65 via either the Sunset Blvd exit or the Blue Oaks Exit
- Close to numerous retail, shopping, and restaurant amenities including Blue Oaks Town Center and Rocklin 65 Commerce Center
- Zoning: PD IP (Planned Development Industrial Park per City of Rocklin
- Lease Rate: \$15,000 per month plus janitorial