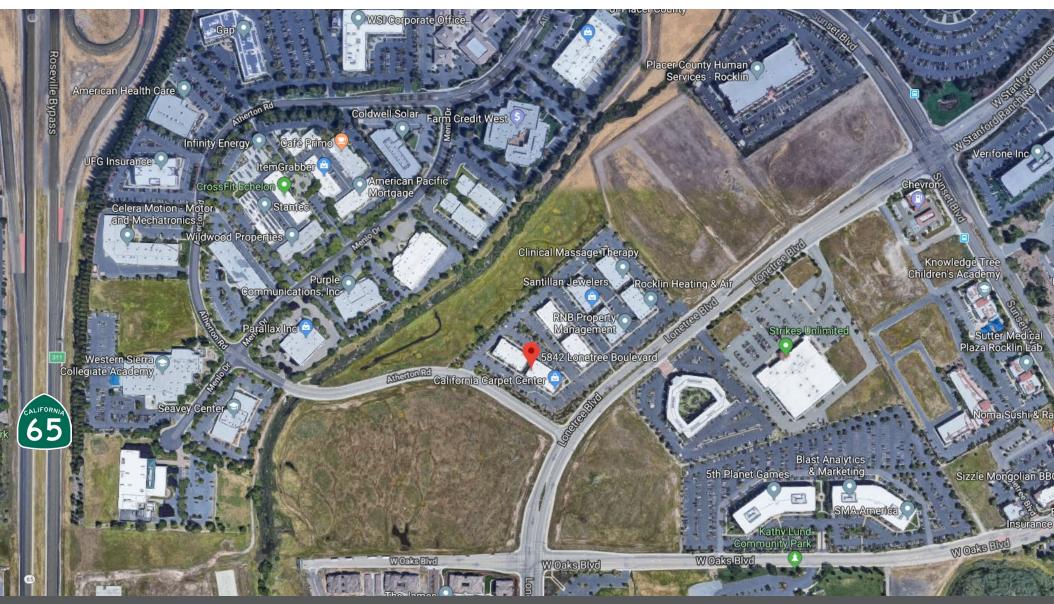

staurant centers.

- Available for lease: ± 8,131 SF
- "Class A" flex building with stylistic architectures, extensive window lines and functional common areas
- The Space includes: warehouse/storage, large retail showroom, shared rest room and a small improved office space
- The building offers prominent building signage and a roll up door
- Located just minutes from Highway 65 via either the Sunset Blvd exit or the Blue Oaks Exit
- Close to numerous retail, shopping, and restaurant amenities including Blue Oaks Town Center and Rocklin 65 Commerce Center
- Zoning: PD IP (Planned Development Industrial Park per City of Rocklin
- Lease Rate: \$15,000 per month plus janitorial

LEASE RATE: \$15,000/MONTH PLUS JANITORIAL







## **SHOWROOM & WAREHOUSE**













## **PROPERTY AERIAL**







## **ROSEVILLE/ROCKLIN TRADE AREA**







## **DEMOGRAPHICS**









## RETAIL SHOWROOM / WAREHOUSE SUITE FOR LEASE 5842 - 5854 LONETREE BLVD, ROCKLIN, CA 95765





#### **Robb Osborne**

Executive Vice President DRE #01398696 (916) 789-3337 rosborne@gallellire.com

### **Brandon Sessions**

Senior Vice President DRE #01914432 (916) 789-3339 bsessions@gallellire.com

### **Kannon Kuhn**

Associate DRE #02079314 (916) 789-3333 kkuhn@gallellire.com