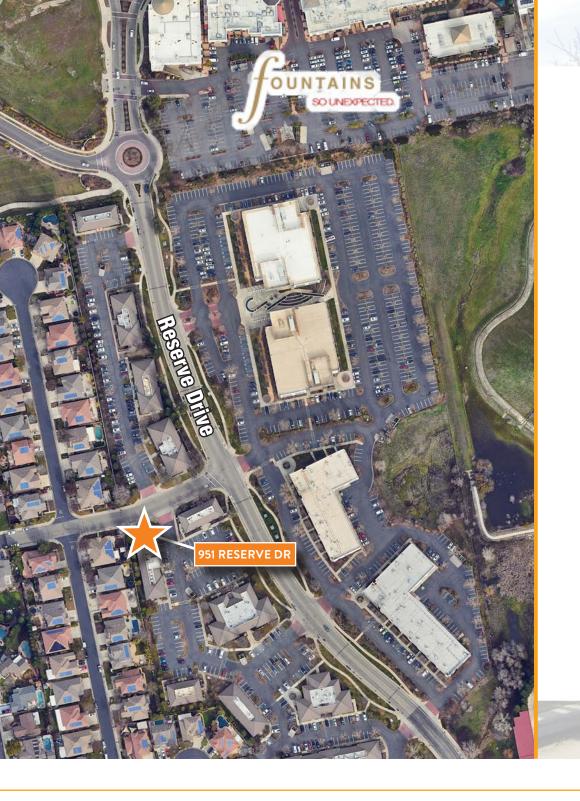

**Class "A" Office Space Available | Medical or Dental Build Out Potential** 



**Robb Osborne Executive Vice President** DRE #01398696 (916) 789-3337 rosborne@gallellire.com **Brandon Sessions** Senior Vice President DRE #01914432 (916) 789-3339 bsessions@gallellire.com

Kannon Kuhn Associate DRE #02079314 (916) 789-3333 kkuhn@gallellire.com

GROUP

# **951 Reserve,** Roseville, CA 95678



#### **PROPERTY HIGHLIGHTS**

Single-story, Class "A" office building located in the Vintage Oaks Office Park. The building was constructed in 2004 and is located alongside a variety of medical facilities, dental practices, and general professional businesses.

- Available for sale or lease  $\pm$  6,034 SF building (demisable)
- General office and medical uses are allowable
- Tenant Improvement Allowance for Qualified Tenants
- Customizable Medical/Dental Buildout
- The current build out includes three, separate suites with a shared common area
- High-end finishes throughout the Project, ample parking, extensive window lines around the perimeter of the building
- Easily accessible from Roseville and Rocklin submarkets
- Walking distance to the Fountains Shopping Center, home to many hig