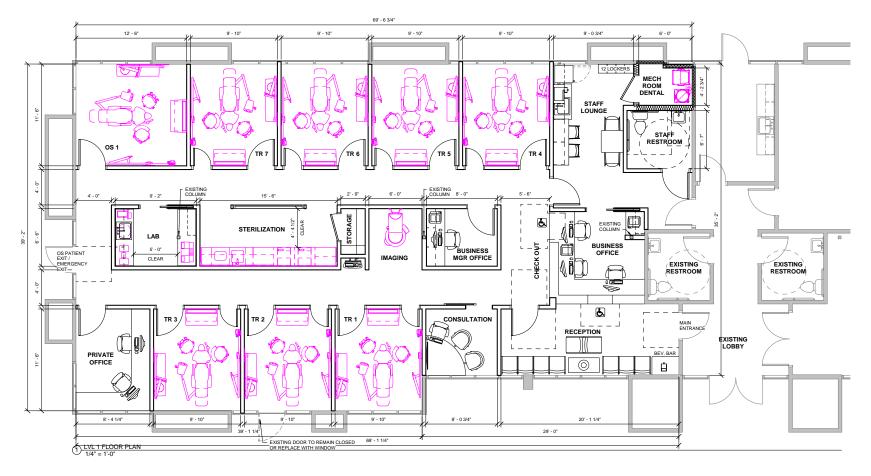

## **FLOOR PLAN**

#### **Proposed Dental Build Out**

±3,083 rentable square footage

| PLAN LEGEND                                        |  |
|----------------------------------------------------|--|
| DENTAL FURNITURE & EQUIPMENT                       |  |
| DENTAL FURNITURE & EQUIPMENT<br>EXISTING RELOCATED |  |
| DENTAL FURNITURE & EQUIPMENT<br>FUTURE             |  |
| EQUIPMENT NUMBER TAG<br>(NUMBERS ARE RANDOM)       |  |
|                                                    |  |

| WALL LEGEND |                        |
|-------------|------------------------|
|             | EXISTING WALL          |
|             | DEMO WALL              |
|             | NEW WALL               |
|             | SOUND PROOFING IN WALL |
|             | LEAD LINED WALL        |
|             |                        |