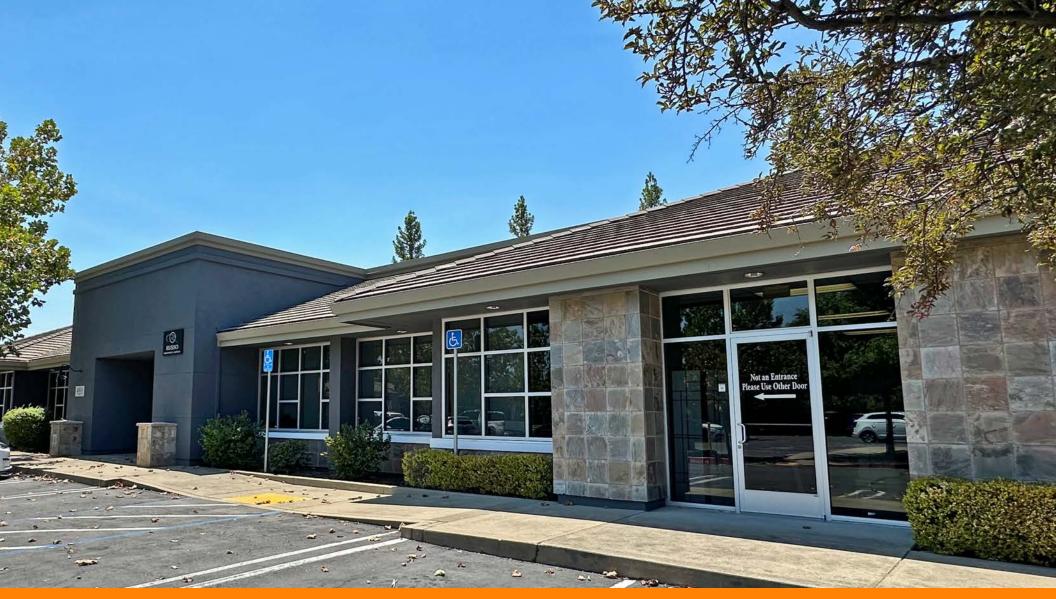

# **951 Reserve,** Roseville, CA 95678

#### **PROPERTY HIGHLIGHTS**

Single-story, Class "A" office building located in the Vintage Oaks Office Park. The building was constructed in 2004 and is located alongside a variety of medical facilities, dental practices, and general professional businesses.

- Available for sale or lease  $\pm$  6,034 SF building (demisable)
- General office and medical uses are allowable
- Tenant Improvement Allowance for Qualified Tenants
- Customizable Medical/Dental Buildout
- The current build out includes three, separate suites with a shared common area
- High-end finishes throughout the Project, ample parking, extensive window lines around the perimeter of the building
- Easily accessible from Roseville and Rocklin submarkets
- Walking distance to the Fountains Shopping Center, home to many higher-end chain retailers & eateries, a Whole Foods Market & salons.
- Building signage available