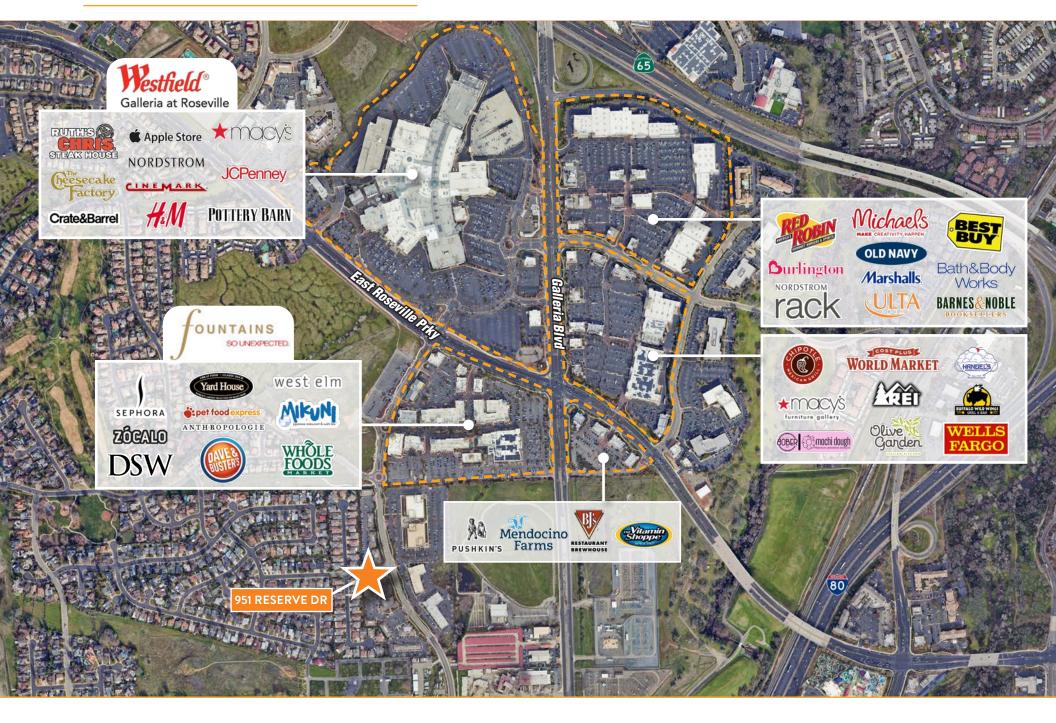

## **MARKET OVERVIEW**

951 Reserve, Roseville, CA 95678

**3 Mile Radius** 

Robb Osborne Executive Vice President DRE #01398696 (916) 789-3337 rosborne@gallellire.com Brandon Sessions Senior Vice President DRE #01914432 (916) 789-3339 bsessions@gallellire.com Kannon Kuhn Associate DRE #02079314 (916) 789-3333 kkuhn@gallellire.com

# **951 Reserve,** Roseville, CA 95678

- Available for sale or lease  $\pm$  6,034 SF building (demisable)
- General office and medical uses are allowable
- Tenant Improvement Allowance for Qualified Tenants
- Customizable Medical/Dental Buildout
- The current build out includes three, separate suites with a shared common area
- High-end finishes throughout the Project, ample parking, extensive window lines around the perimeter of the building
- Easily accessible from Roseville and Rocklin submarkets
- Walking distance to the Fountains Shopping Center, home to many higher-end chain retailers & eateries, a Whole Foods Market & salons.
- Building signage available