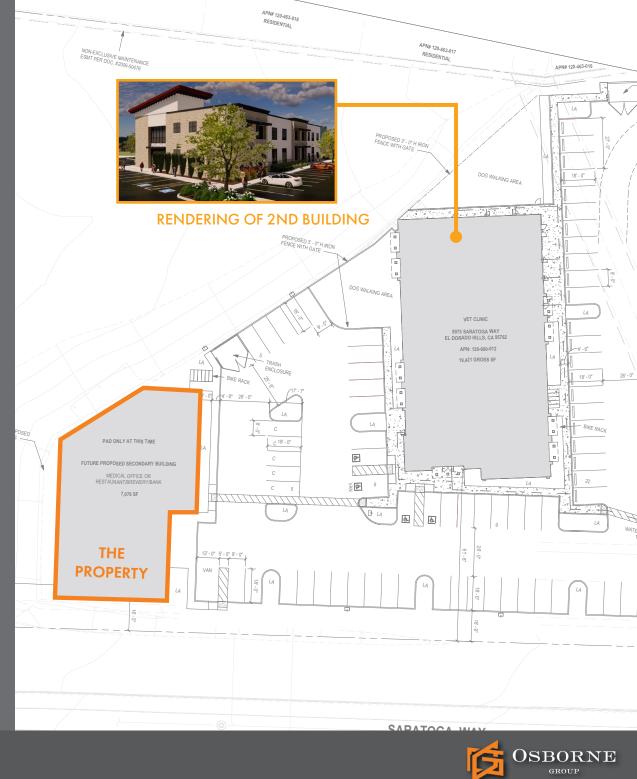

## PROPERTY DETAILS

8075 Saratoga Way is a proposed mixed use center located along Saratoga Way, in El Dorado Hills, California. The center will consist of two freestanding buildings. One, two-story office-medical building and a second, single-story building available that can accommodate medical facilities, a restaurant user or other retail environments.

- Shell Available for Lease or Finished Pad Available for Purchase
- Located at Corner of Finders Way and Saratoga Way, El Dorado Hills
- Single Story, ± 7,076 SF Buildable Pad
- Variety of Retail, Office, or Medical Uses Allowable
- Planned Construction Commencing Q4 2024!
- Excellent location along Highway 50
- Opportunity for architectural and conceptual input
- Highly Desirable El Dorado Hills Location