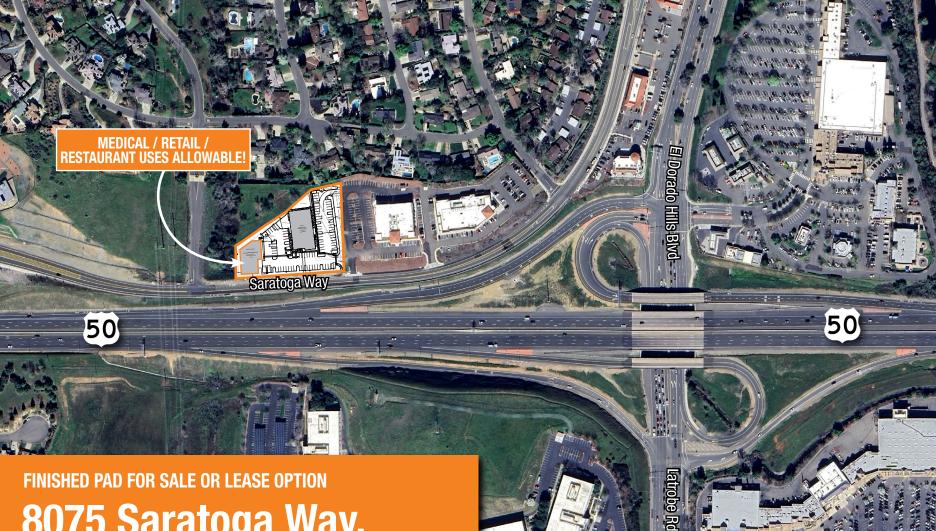

## 8075 Saratoga Way, El Dorado Hills, CA 95762

### FINISHED PAD FOR SALE OR LEASE OPTION AVAILABLE

MEDICAL / RETAIL / RESTAURANT USES ALLOWABLE!

www.osbornegroupcre.com

## PROPERTY DETAILS

8075 Saratoga Way is a proposed mixed use center located along Saratoga Way, in El Dorado Hills, California. The center will consist of two freestanding buildings. One, two-story office-medical building and a second, single-story building available that can accommodate medical facilities, a restaurant user or other retail environments.

The Property offers exceptional visibility and access for Sacramento and El Dorado Hills/Latrobe Road commuters. The buildings will be constructed adjacent to Highway 50 at the Latrobe Road exit, and enjoy close proximity to many shopping, retail and restaurant centers. The buildings are excellently located close to numerous amenities, including the high-end shopping center, El Dorado Hills Town Center, the main retail center for El Dorado Hills with a variety of boutiques, restaurants, and entertainment options. 8075 Saratoga Way is 26 miles from Downtown Sacramento and 36 miles from Sacramento International Airport.

- Shell Available for Lease or Finished Pad Available for Purchase
- Located at Corner of Finders Way and Saratoga Way, El Dorado Hills
- Single Story, ± 7,076 SF Buildable Pad
- Variety of Retail, Office, or Medical Uses Allowable
- Planned Construction Commencing Q4 2024!
- Excellent location along Highway 50
- Opportunity for architectural and conceptual input
- Highly Desirable El Dorado Hills Location