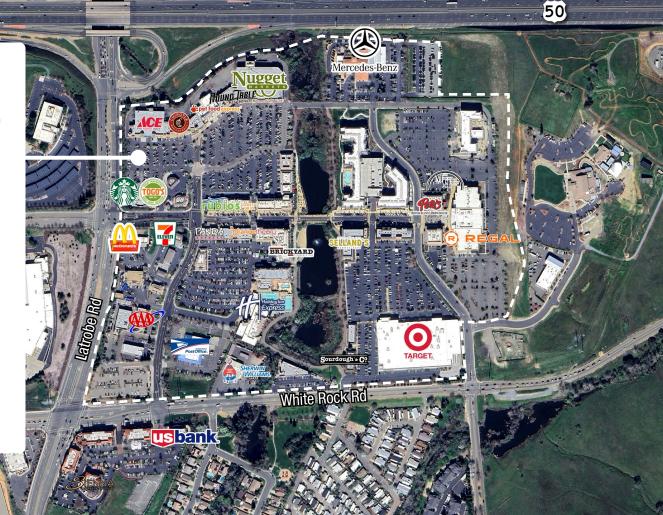

The Property offers exceptional visibility and access for Sacramento and El Dorado Hills/Latrobe Road commuters. The buildings will be constructed adjacent to Highway 50 at the Latrobe Road exit, and enjoy close proximity to many shopping, retail and restaurant centers. The buildings are excellently located close to numerous amenities, including the high-end shopping center, El Dorado Hills Town Center, the main retail center for El Dorado Hills with a variety of boutiques, restaurants, and entertainment options. 8075 Saratoga Way is 26 miles from Downtown Sacramento and 36 miles from Sacramento International Airport.

### CONTACT AGENTS FOR PRICING DETAILS

Saratoga Way

SUBJECT

50

The El Dorado Hills Town Center – a popular lifestyle center with a multitude of high-end shops, restaurants, community resources, financial and travel services, and special event venues. The EDH Town Center draws large crowds to the yearround farmers market, car shows, outdoor concerts, charity cook-offs, and a variety of other entertainment options!

## **RETAIL AERIAL**