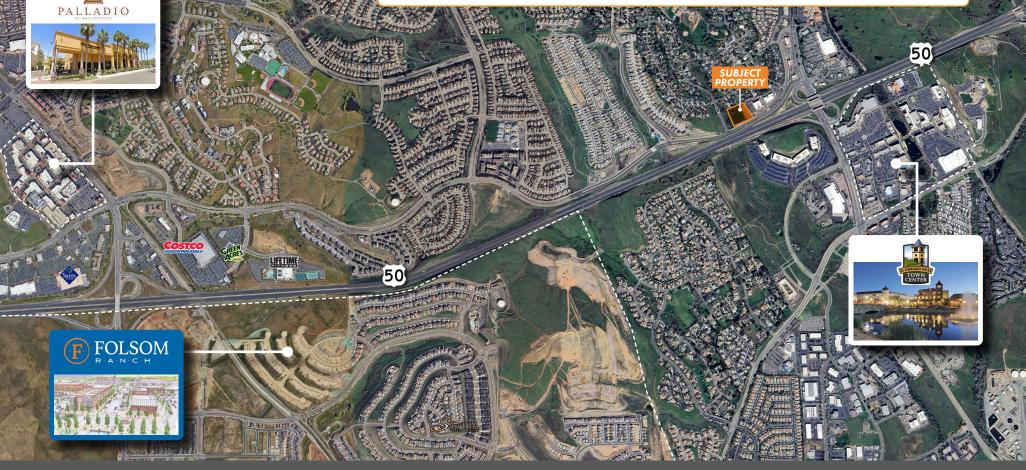

### **Folsom Ranch**

8075 Saratoga is located less than two miles from the newly developed Folsom Ranch Master Planned Community. Folsom Ranch will include a core retail 'Town Center', modeled after small-city town squares, two large community parks and smaller neighborhood parks, over 10,000 new homes, a new high school, middle school and five new elementary schools. Additional, Folsom Ranch is located one mile from the Palladio Shopping Center, which features a mix of luxury retailers, additional restaurants, and entertainment options. Folsom Ranch represents the convenience of a city lifestyle with the welcoming character of small town life!