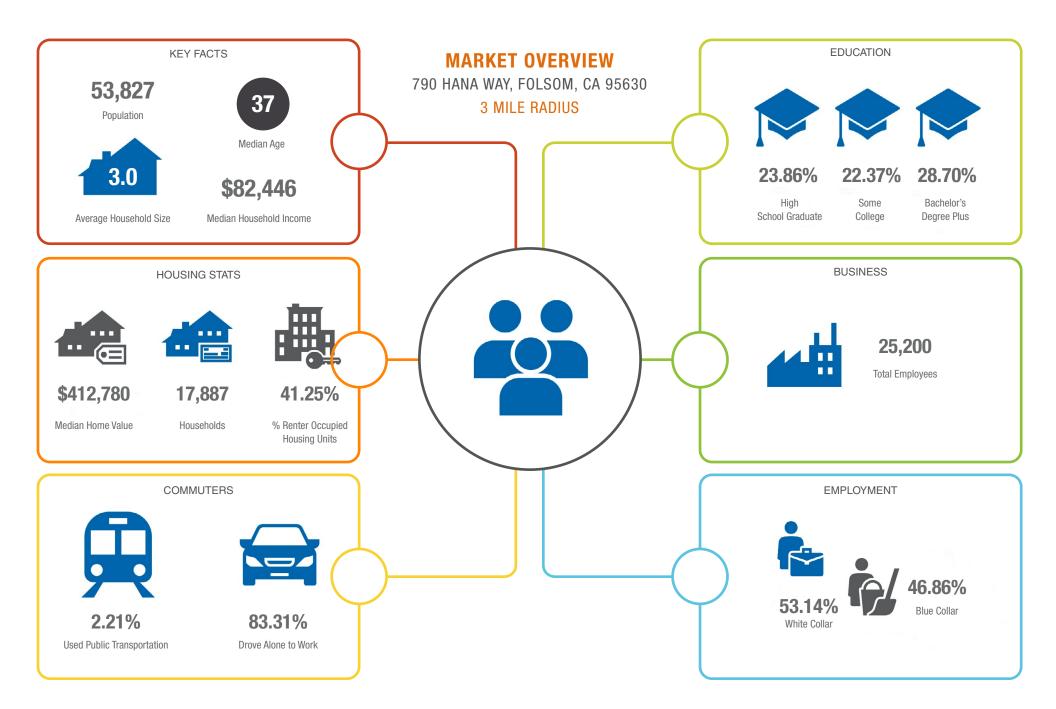

DRE #01914432 (916) 789-3339 bsessions@gallellire.com Kannon Kuhn Associate DRE #02079314

DRE #02079314 (916) 789-3333 kkuhn@gallellire.com

e information in this document was obtained from sources we deem reliable; however, no warranty or representation, expressed or implied, is made to the accuracy of the information contained herei





- ± 2.43 Acre Parcel for Sale
- Zoning: Business Professional "BP"
- Located at corner of Hana Way and E Bidwell Street
- High visibility and high traffic counts (28,763 cars per day)
- Less than 1/4 mile from major regional retail center, Folsom Square, anchored with Target, Home Goods, Dick's Sporting Goods and Trader Joes!
- Walking distance to major medical centers and Mercy Hospital of Folsom

# **PRICE: \$1,695,000**





## **PARCEL MAP**



























# **790 HANA WAY,** FOLSOM, CA 95630





www.osbornegroupcre.com

#### Robb Osborne

Executive Vice President DRE #01398696 (916) 770-9151 rosborne@gallellire.com

## **Brandon Sessions**

Senior Vice President DRE #01914432 (916) 789-3339 bsessions@gallellire.com

### Kannon Kuhn

Associate DRE #02079314 (916) 789-3333 kkuhn@gallellire.com

e information in this document was obtained from sources we deem reliable; however, no warranty or representation, expressed or implied, is made to the accuracy of the information contained hereir