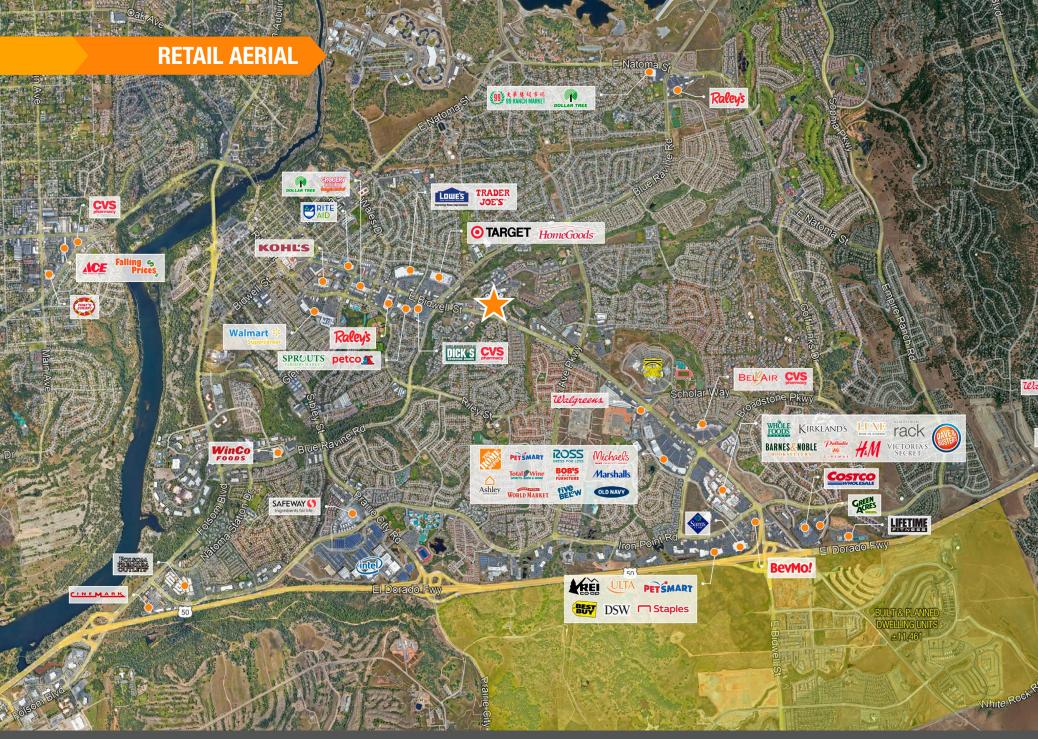

- ± 2.43 Acre Parcel for Sale
- Zoning: Business Professional "BP"
- Located at corner of Hana Way and E Bidwell Street
- High visibility and high traffic counts (28,763 cars per day)
- Less than 1/4 mile from major regional retail center, Folsom Square, anchored with Target, Home Goods, Dick's Sporting Goods and Trader Joes!
- Walking distance to major medical centers and Mercy Hospital of Folsom