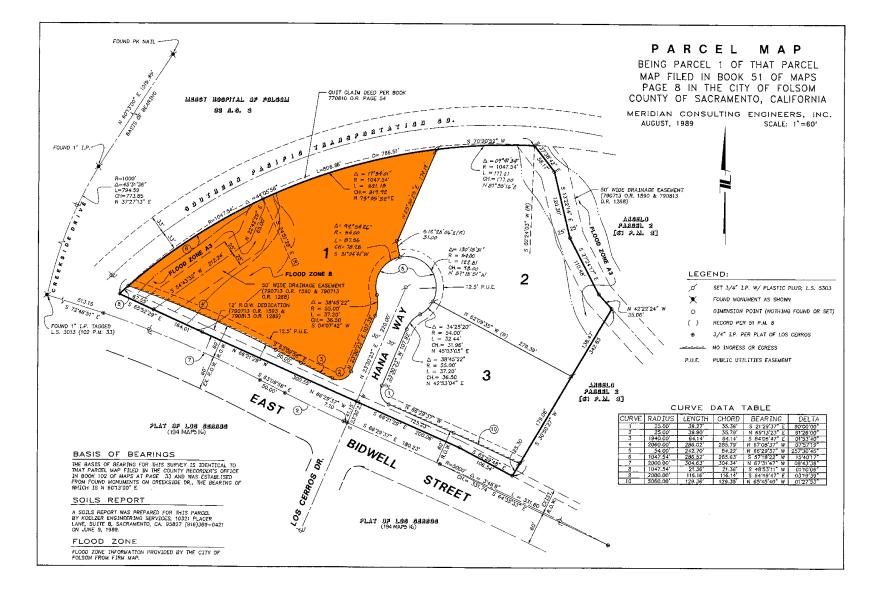

## **PARCEL MAP**

- ± 2.43 Acre Parcel for Sale
- Zoning: Business Professional "BP"
- Located at corner of Hana Way and E Bidwell Street
- High visibility and high traffic counts (28,763 cars per day)
- Less than 1/4 mile from major regional retail center, Folsom Square, anchored with Target, Home Goods, Dick's Sporting Goods and Trader Joes!
- Walking distance to major medical centers and Mercy Hospital of Folsom