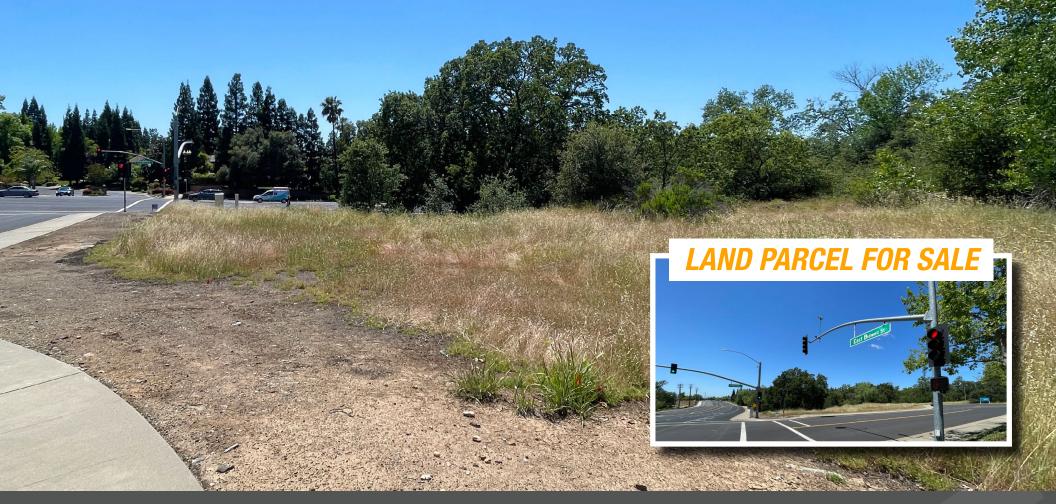

## **790 HANA WAY,** FOLSOM, CA 95630

## **OPTIMAL LOCATION FOR MEDICAL, DENTAL OR OFFICE BUILDING**

www.osbornegroupcre.com

- ± 2.43 Acre Parcel for Sale
- Zoning: Business Professional "BP"
- Located at corner of Hana Way and E Bidwell Street
- High visibility and high traffic counts (28,763 cars per day)
- Less than 1/4 mile from major regional retail center, Folsom Square, anchored with Target, Home Goods, Dick's Sporting Goods and Trader Joes!
- Walking distance to major medical centers and Mercy Hospital of Folsom