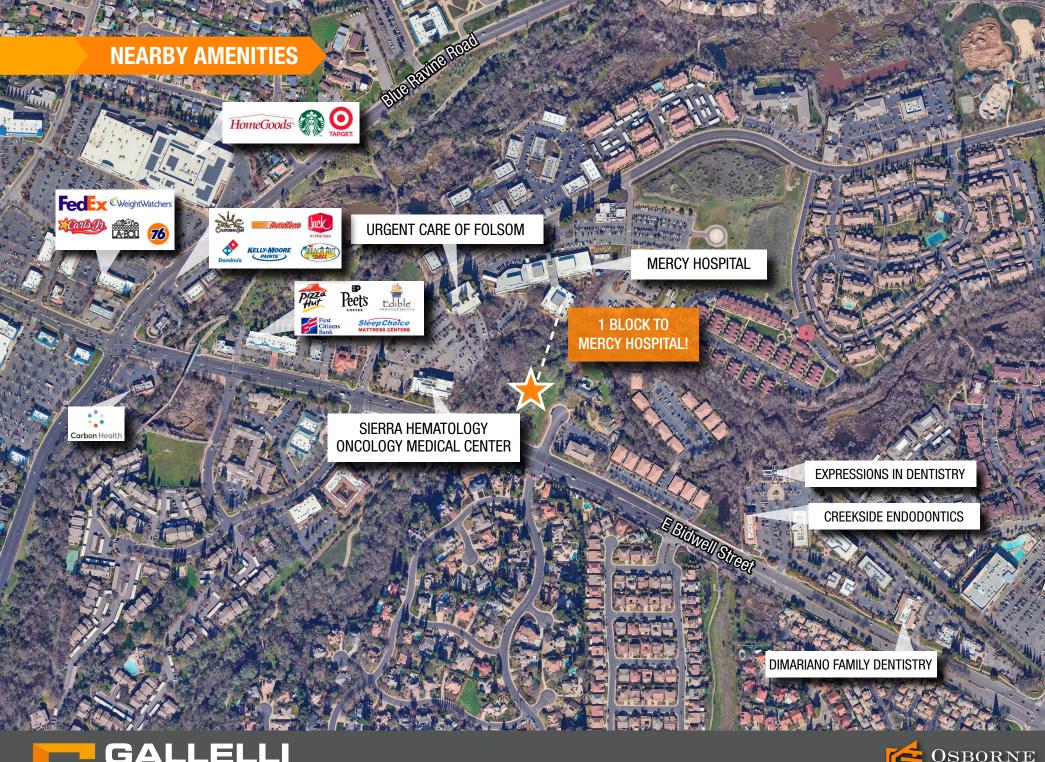

- ± 2.43 Acre Parcel for Sale
- Zoning: Business Professional "BP"
- Located at corner of Hana Way and E Bidwell Street
- High visibility and high traffic counts (28,763 cars per day)
- Less than 1/4 mile from major regional retail center, Folsom Square, anchored with Target, Home Goods, Dick's Sporting Goods and Trader Joes!
- Walking distance to major medical centers and Mercy Hospital of Folsom