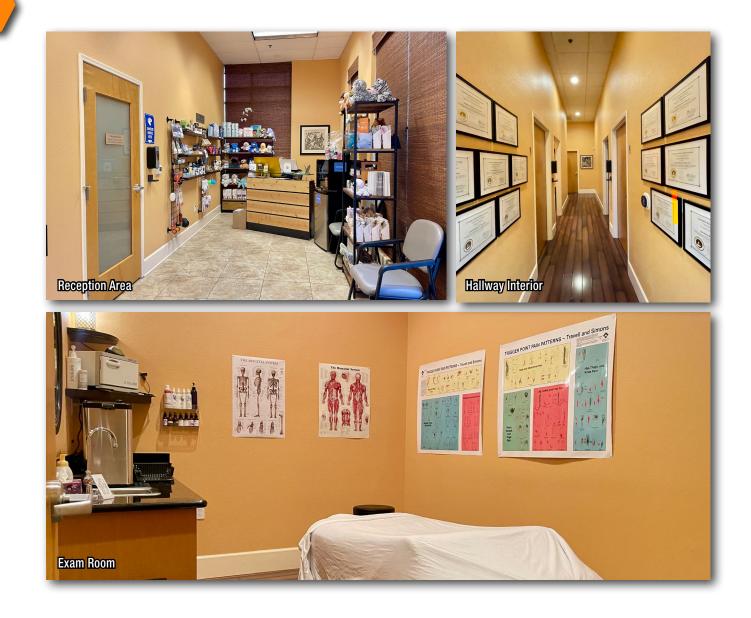

## **PROPERTY PHOTOS**

he information in this document was obtained from sources we deem reliable; however, no warranty or representation, expressed or implied, is made to the accuracy of the information contained herein.

# **PROPERTY HIGHLIGHTS**

- Medical / Office condominium unit ideal for owner-users
- Medical build out including small reception area, private office, two treatment rooms, two exam rooms, and a small break/storage room with a Washer and Dryer
- 5714 Open Office Space with 11'9" drop ceilings
- Parking at 5 spaces per 1,000 square feet of building area – can be for either medical and office use!
- The building was built in 2007 and enjoys excellent access to many shopping, retail and restaurant centers
- Excellent location along Lonetree Blvd near Sunset Blvd intersection, resulting in high daily traffic counts