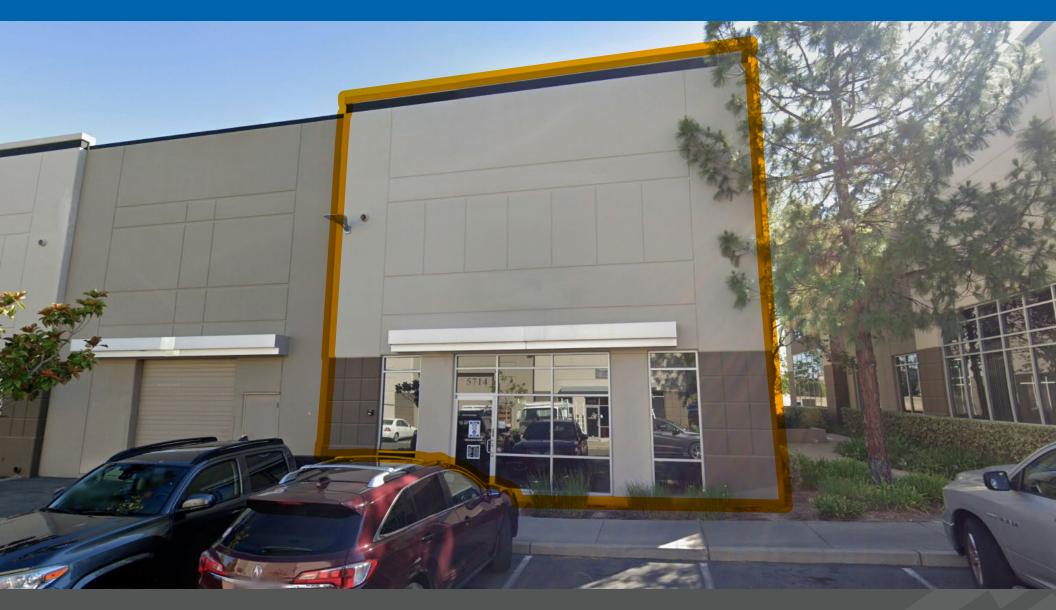

### **OWNER USER OPPORTUNITY** 5714 LONETREE BOULEVARD, ROCKLIN, CA 95765

# **PROPERTY HIGHLIGHTS**

- Medical / Office condominium unit ideal for owner-users
- Medical build out including small reception area, private office, two treatment rooms, two exam rooms, and a small break/storage room with a Washer and Dryer
- 5714 Open Office Space with 11'9" drop ceilings
- Parking at 5 spaces per 1,000 square feet of building area – can be for either medical and office use!
- The building was built in 2007 and enjoys excellent access to many shopping, retail and restaurant centers
- Excellent location along Lonetree Blvd near Sunset Blvd intersection, resulting in high daily traffic counts