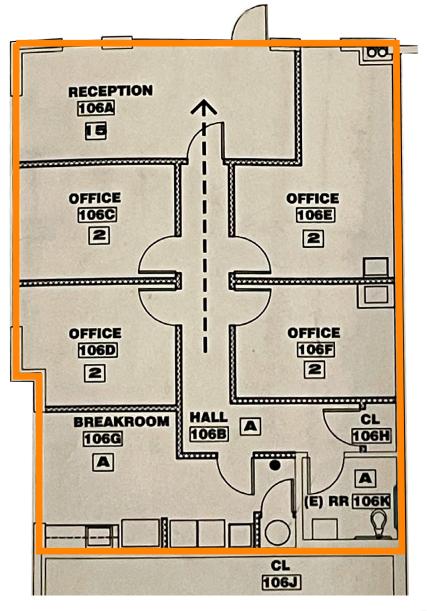

# **PROPERTY HIGHLIGHTS**

- Medical / Office condominium unit ideal for owner-users
- Medical build out including small reception area, private office, two treatment rooms, two exam rooms, and a small break/storage room with a Washer and Dryer
- 5714 Open Office Space with 11'9" drop ceilings
- Parking at 5 spaces per 1,000 square feet of building area – can be for either medical and office use!
- The building was built in 2007 and enjoys excellent access to many shopping, retail and restaurant centers
- Excellent location along Lonetree Blvd near Sunset Blvd intersection, resulting in high daily traffic counts

### OFFICE UNIT AVAILABLE FOR PURCHASE

±1,348 SF \$515,000 APN: 017-283-031-000 ASSOC. DUES: \$347/MONTH

REAL ESTATE

C

Floor Plan Not To Scale