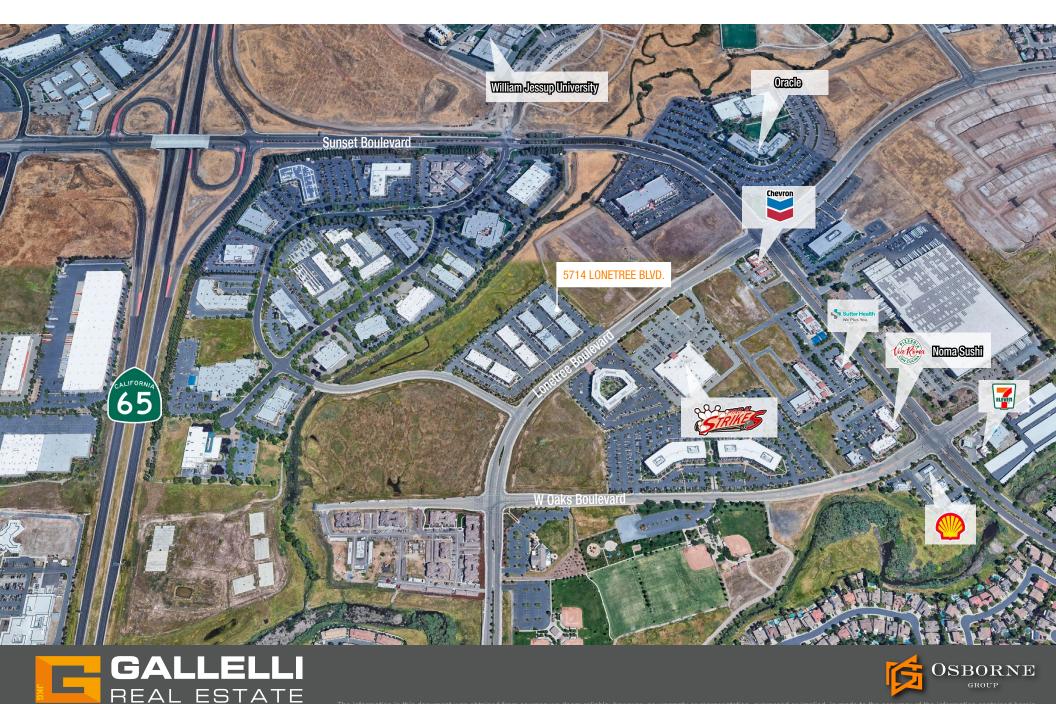

nd Dryer
- 5714 Open Office Space with 11'9" drop ceilings
- Parking at 5 spaces per 1,000 square feet of building area – can be for either medical and office use!
- The building was built in 2007 and enjoys excellent access to many shopping, retail and restaurant centers
- Excellent location along Lonetree Blvd near Sunset Blvd intersection, resulting in high daily traffic counts

### OFFICE UNIT AVAILABLE FOR PURCHASE

±1,348 SF \$515,000 APN: 017-283-031-000 ASSOC. DUES: \$347/MONTH



REAL ESTATE

C









Floor Plan Not To Scale





## **PROPERTY PHOTOS**







he information in this document was obtained from sources we deem reliable; however, no warranty or representation, expressed or implied, is made to the accuracy of the information contained herein.

# **PROPERTY AERIAL**





# **PROPERTY AERIAL**









information in this document was obtained from sources we deem reliable; however, no warranty or representation, expressed or implied, is made to the accuracy of the information contained herein.

G

OSBORNE