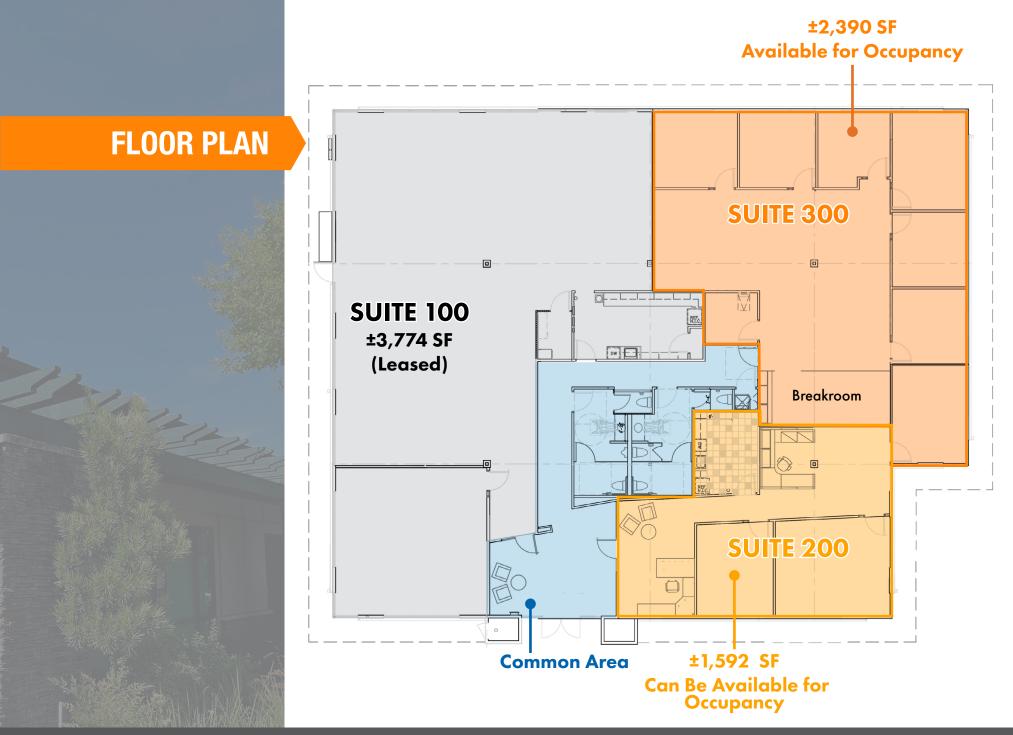

# **PROPERTY HIGHLIGHTS**

- Office / Medical Building\* Available for Sale or Lease
- ± 7,800 SF Building
- Suite 200 Can Be Available for Occupancy: ± 1,592 SF
- Suite 300 Available for Occupancy:  $\pm$  2,390 SF
- \$1.90/SF Modified Gross