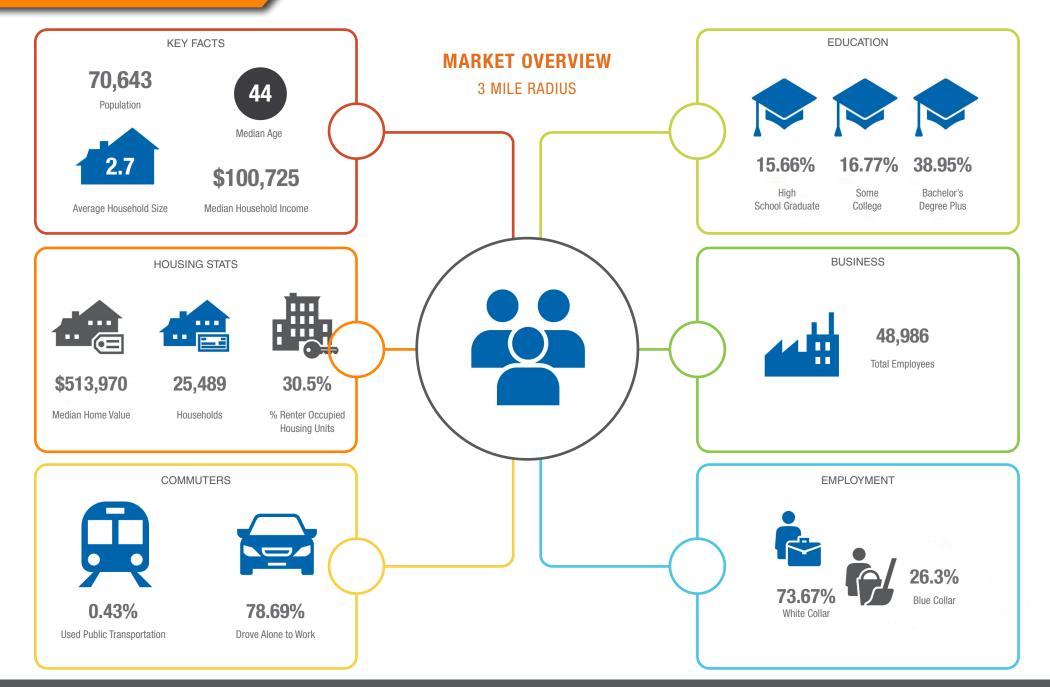

- Ideal location at intersection of Douglas Blvd and Sierra College Blvd with high daily traffic counts (46,730 ADT)
- The project is situated in a high concentration of restaurants, banks, shopping and entertainment options
- Granite Bay Business Park enjoys a prestigious title synonymous with the surrounding high-end residential neighborhoods
- Located minutes from I 80 at Douglas Blvd exit

\*Medical use subject to County approvals.

Lease Rate: \$1.90/SF Modified Gross

### Purchase Price: \$2,535,000







GALLELLI

REAL ESTATE



## **PHOTOS**



















The information in this document was obtained from sources we deem reliable; however, no warranty or representation, expressed or implied, is made to the accuracy of the information contained herein







### DEMOGRAPHICS





G

**OSBORNE** 

# **GALLELLI** REAL ESTATE

### **AVAILABLE FOR SALE OR LEASE** 4160 DOUGLAS BLVD., GRANITE BAY, CA 95746



#### Robb Osborne

Executive Vice President DRE #01398696 (916) 789-3337 rosborne@gallellire.com

#### ndon Session

Senior Vice President DRE #01914432 (916) 789-3339 bsessions@gallellire.com

#### Kannon Kuhn

Associate DRE #02079314 (916) 789-3333 kkuhn@gallellire.com



he information in this document was obtained from sources we deem reliable; however, no warranty or representation, expressed or implied, is made to the accuracy of the information contained herein.