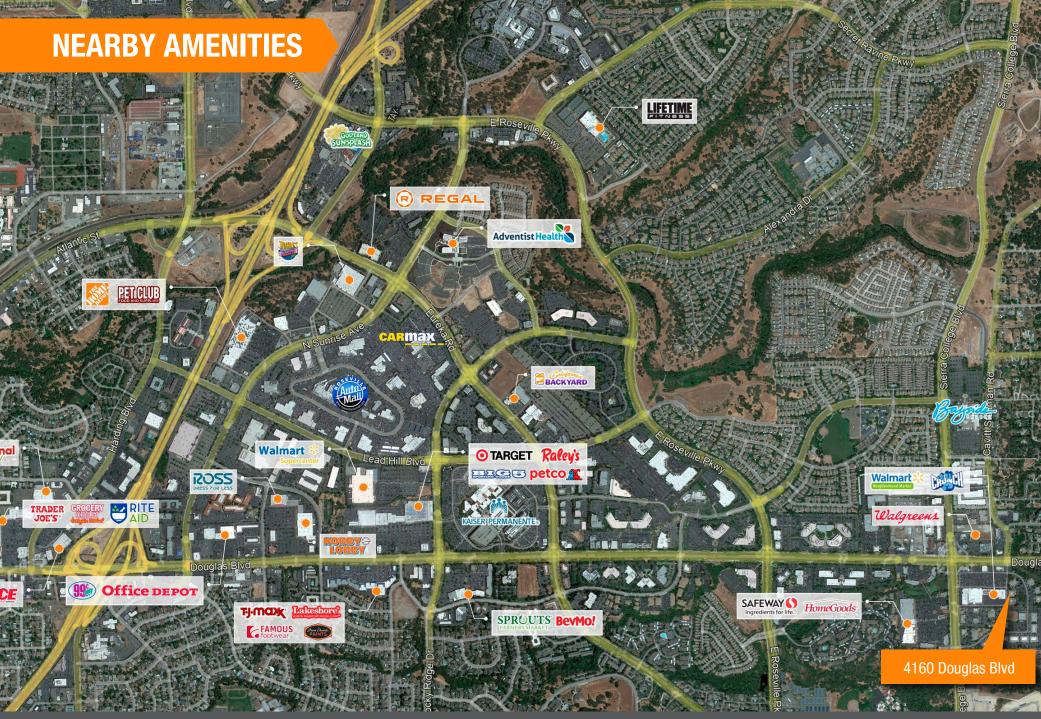

REAL ESTATE

- Single-story, multi tenant office building
- Ideal location at intersection of Douglas Blvd and Sierra College Blvd with high daily traffic counts (46,730 ADT)
- The project is situated in a high concentration of restaurants, banks, shopping and entertainment options
- Granite Bay Business Park enjoys a prestigious title synonymous with the surrounding high-end residential neighborhoods
- Located minutes from I 80 at Douglas Blvd exit