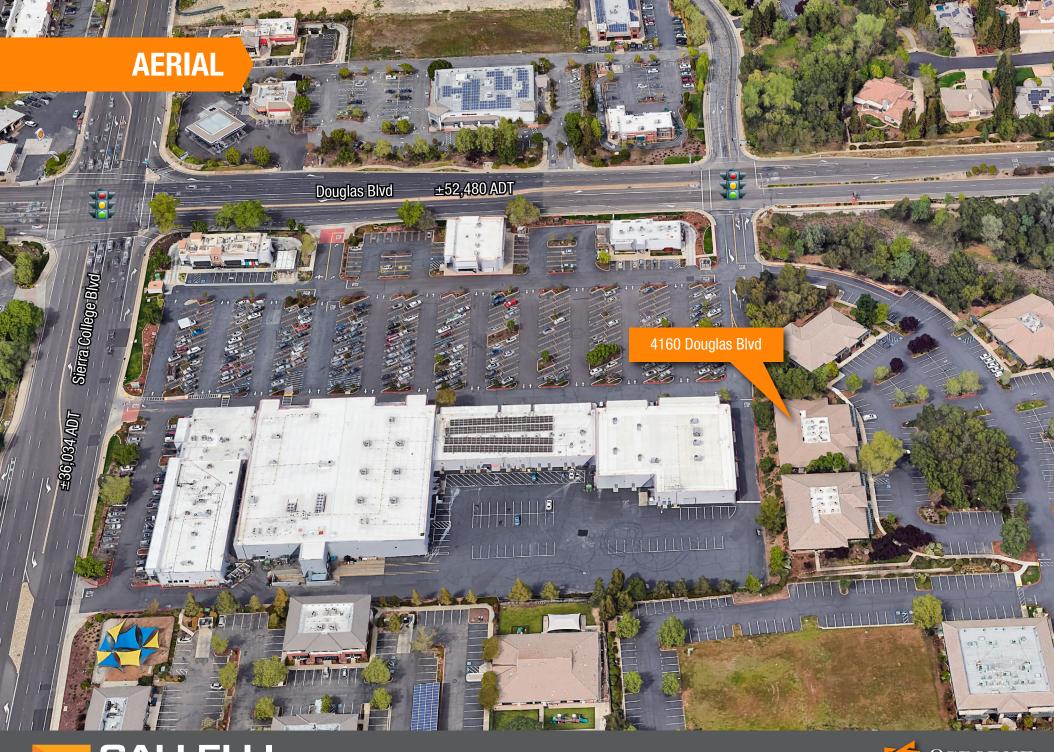

REAL ESTATE

- Single-story, multi tenant office building
- Ideal location at intersection of Douglas Blvd and Sierra College Blvd with high daily traffic counts (46,730 ADT)
- The project is situated in a high concentration of restaurants, banks, shopping and entertainment options
- Granite Bay Business Park enjoys a prestigious title synonymous with the surrounding high-end residential neighborhoods
- Located minutes from I 80 at Douglas Blvd exit