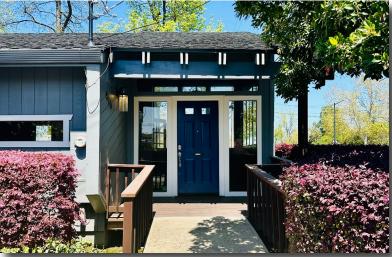

# **PROPERTY DETAILS**

- Available for Sale or Lease
- ± 1,500 SF Medical / Dental Office Building
- Fully improved with 4 operatories, lab space, reception space, waiting area, restrooms and storage
- Freestanding building located at the corner of East Ave and 5th St
- Located within an established residential neighborhood on a nice tree-lined street
- Dedicated private parking lot
- Lease Rate: \$3,500/Month NNN
- Purchase Price: \$875,000

## **PROPERTY IMAGES**