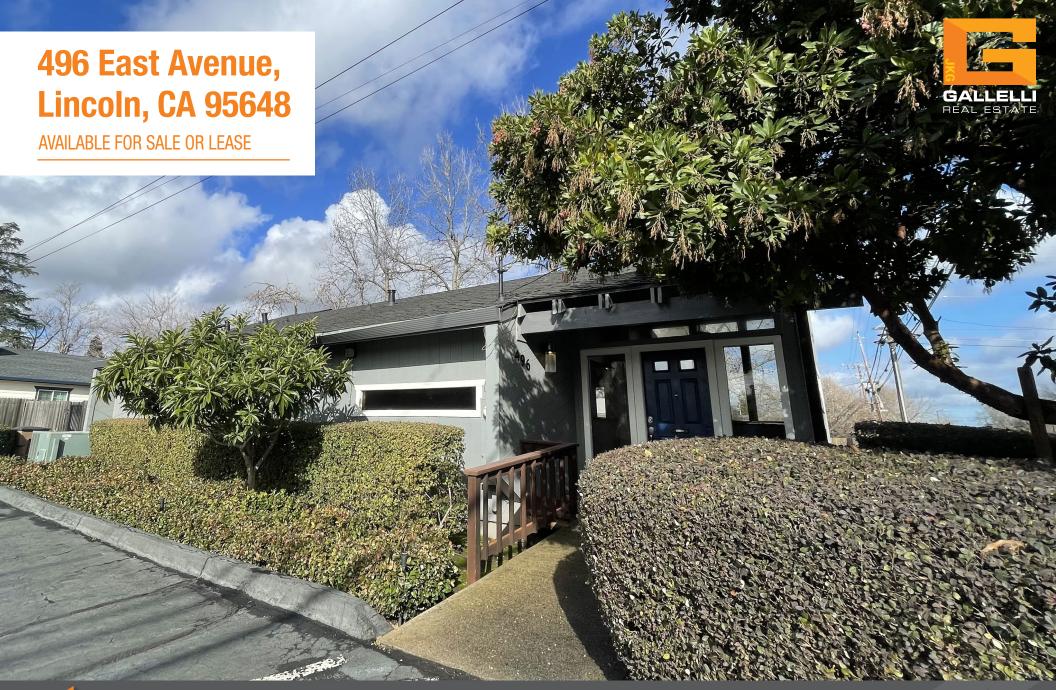

## MEDICAL/DENTAL OFFICE BUILDING FOR SALE OR LEASE

# 496 EAST AVENUE, LINCOLN, CA 95648

# **PROPERTY DETAILS**

- Available for Sale or Lease
- ± 1,500 SF Medical / Dental Office Building
- Fully improved with 4 operatories, lab space, reception space, waiting area, restrooms and storage
- Freestanding building located at the corner of East Ave and 5th St
- Located within an established residential neighborhood on a nice tree-lined street
- Dedicated private parking lot
- Lease Rate: \$3,500/Month NNN
- Purchase Price: \$875,000