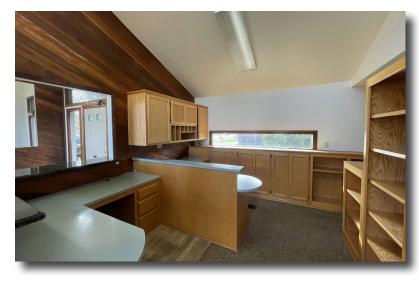

# **PROPERTY DETAILS**

- Available for Sale or Lease
- ± 1,500 SF Medical / Dental Office Building
- Fully improved with 4 operatories, lab space, reception space, waiting area, restrooms and storage
- Freestanding building located at the corner of East Ave and 5th St
- Located within an established residential neighborhood on a nice tree-lined street
- Dedicated private parking lot
- Lease Rate: \$3,500/Month NNN
- Purchase Price: \$875,000

## **PROPERTY IMAGES**