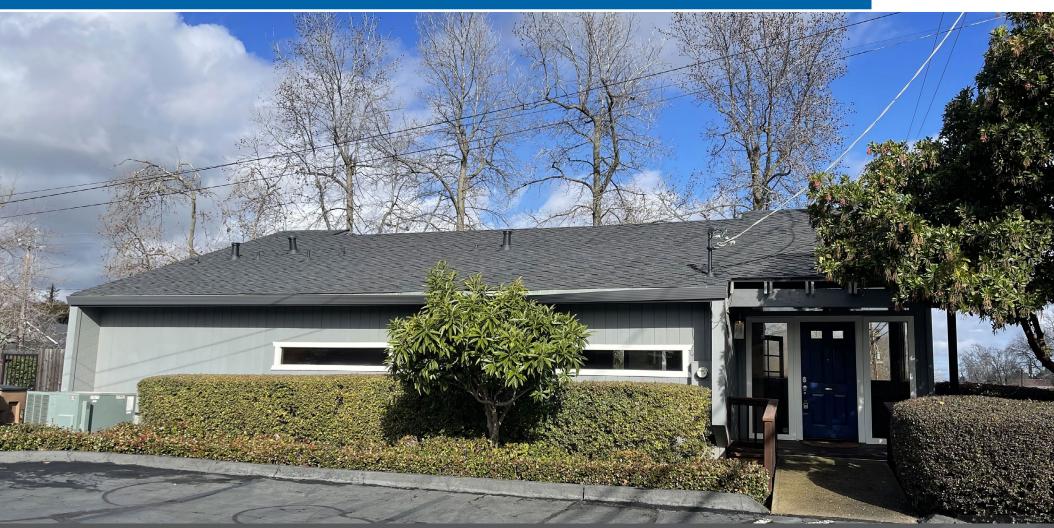

## MEDICAL/DENTAL OFFICE BUILDING FOR SALE OR LEASE

# 496 EAST AVENUE, LINCOLN, CA 95648

# **PROPERTY DETAILS**

- Available for Sale or Lease
- ± 1,500 SF Medical / Dental Office Building
- Fully improved with 4 operatories, lab space, reception space, waiting area, restrooms and storage
- Freestanding building located at the corner of East Ave and 5th St
- Located within an established residential neighborhood on a nice tree-lined street
- Dedicated private parking lot
- Lease Rate: \$3,500/Month NNN
- Purchase Price: \$875,000