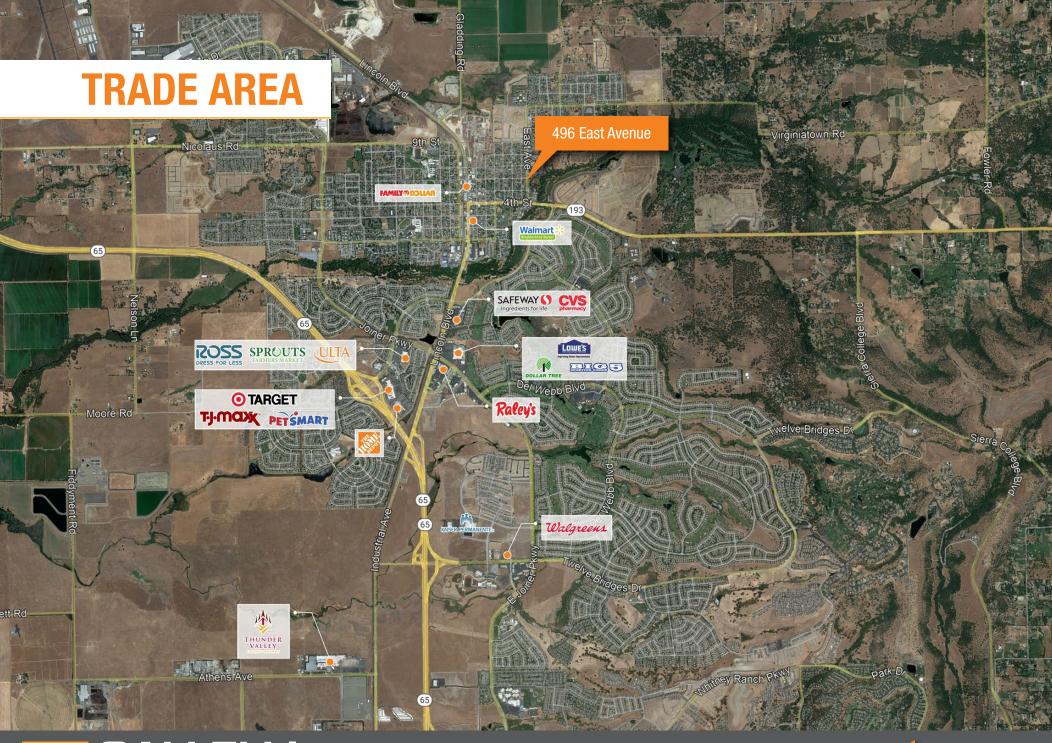

# **PROPERTY DETAILS**

- Available for Sale or Lease
- ± 1,500 SF Medical / Dental Office Building
- Fully improved with 4 operatories, lab space, reception space, waiting area, restrooms and storage
- Freestanding building located at the corner of East Ave and 5th St
- Located within an established residential neighborhood on a nice tree-lined street
- Dedicated private parking lot
- Lease Rate: \$3,500/Month NNN
- Purchase Price: \$875,000