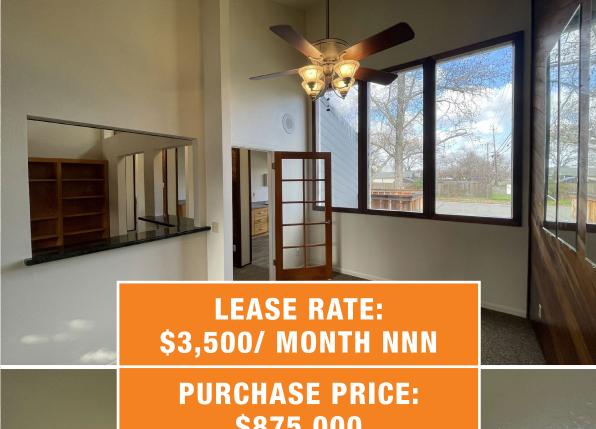

# **PROPERTY DETAILS**

- Available for Sale or Lease
- ± 1,500 SF Medical / Dental Office Building
- Fully improved with 4 operatories, lab space, reception space, waiting area, restrooms and storage
- Freestanding building located at the corner of East Ave and 5th St
- Located within an established residential neighborhood on a nice tree-lined street
- Dedicated private parking lot
- Lease Rate: \$3,500/Month NNN
- Purchase Price: \$875,000

\$875,000