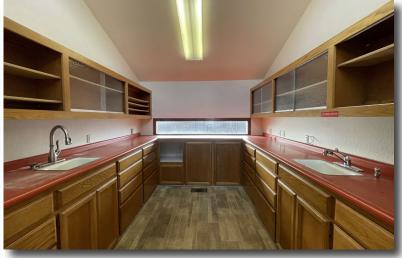

# **PROPERTY DETAILS**

- Available for Sale or Lease
- ± 1,500 SF Medical / Dental Office Building
- Fully improved with 4 operatories, lab space, reception space, waiting area, restrooms and storage
- Freestanding building located at the corner of East Ave and 5th St
- Located within an established residential neighborhood on a nice tree-lined street
- Dedicated private parking lot
- Lease Rate: \$3,500/Month NNN
- Purchase Price: \$875,000

## **PROPERTY IMAGES**