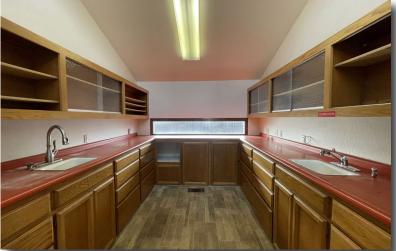

## **PROPERTY DETAILS**

- Available for Sale
- ± 1,500 SF Medical / Dental Office Building
- Fully improved with 4 operatories, lab space, reception space, waiting area, restrooms and storage
- Freestanding building located at the corner of East Ave and 5th St
- Located within an established residential neighborhood on a nice tree-lined street
- Dedicated private parking lot

# **PROPERTY IMAGES**