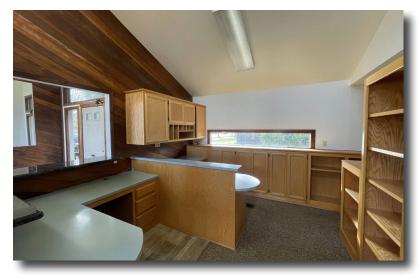

## **PROPERTY DETAILS**

- Available for Sale
- ± 1,500 SF Medical / Dental Office Building
- Fully improved with 4 operatories, lab space, reception space, waiting area, restrooms and storage
- Freestanding building located at the corner of East Ave and 5th St
- Located within an established residential neighborhood on a nice tree-lined street
- Dedicated private parking lot

# **PROPERTY IMAGES**