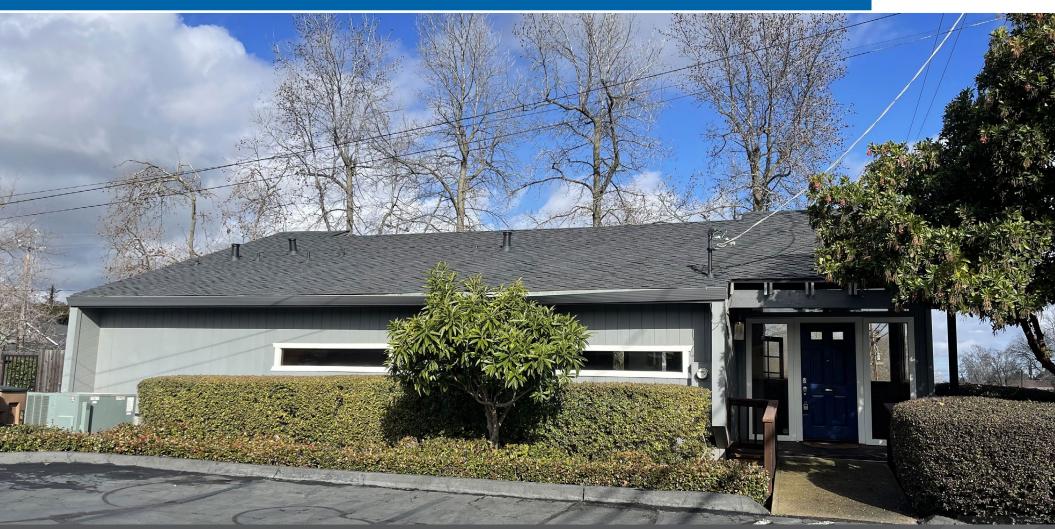

MEDICAL/DENTAL OFFICE BUILDING FOR SALE

# 496 EAST AVENUE, LINCOLN, CA 95648

## **PROPERTY DETAILS**

- Available for Sale
- ± 1,500 SF Medical / Dental Office Building
- Fully improved with 4 operatories, lab space, reception space, waiting area, restrooms and storage
- Freestanding building located at the corner of East Ave and 5th St
- Located within an established residential neighborhood on a nice tree-lined street
- Dedicated private parking lot