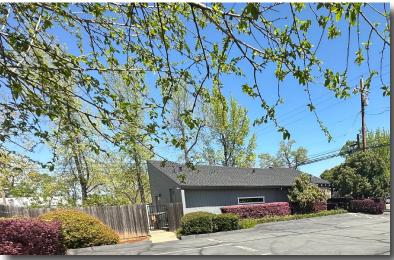

## **PROPERTY DETAILS**

- Available for Sale
- ± 1,500 SF Medical / Dental Office Building
- Fully improved with 4 operatories, lab space, reception space, waiting area, restrooms and storage
- Freestanding building located at the corner of East Ave and 5th St
- Located within an established residential neighborhood on a nice tree-lined street
- Dedicated private parking lot

# **PROPERTY IMAGES**