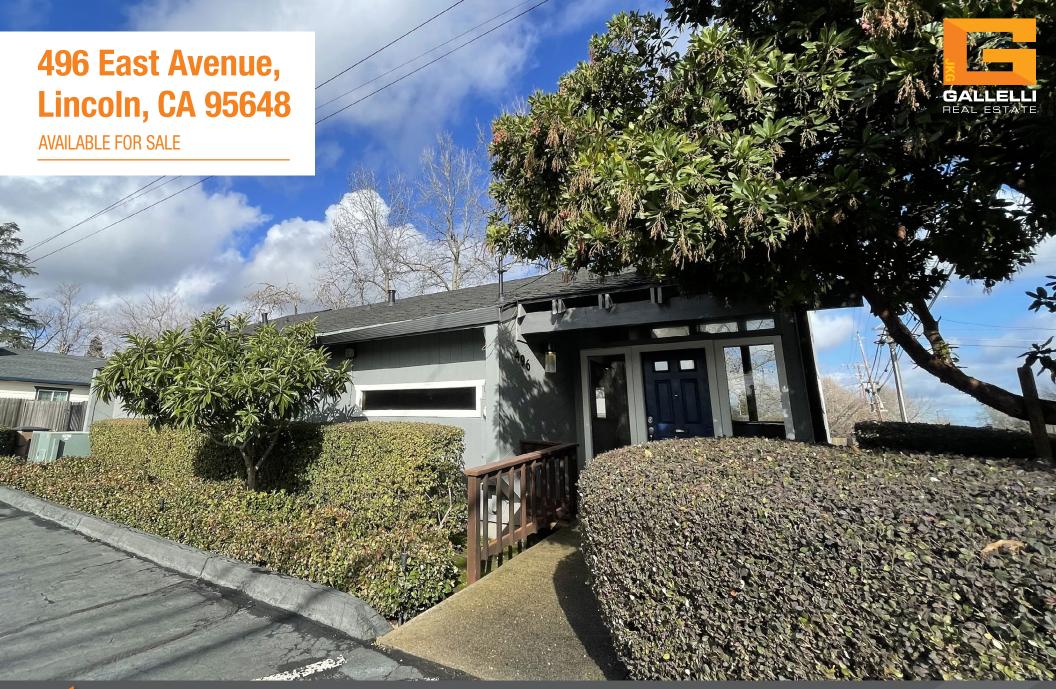

# 496 EAST AVENUE, LINCOLN, CA 95648

## **PROPERTY DETAILS**

- Available for Sale
- ± 1,500 SF Medical / Dental Office Building
- Fully improved with 4 operatories, lab space, reception space, waiting area, restrooms and storage
- Freestanding building located at the corner of East Ave and 5th St
- Located within an established residential neighborhood on a nice tree-lined street
- Dedicated private parking lot