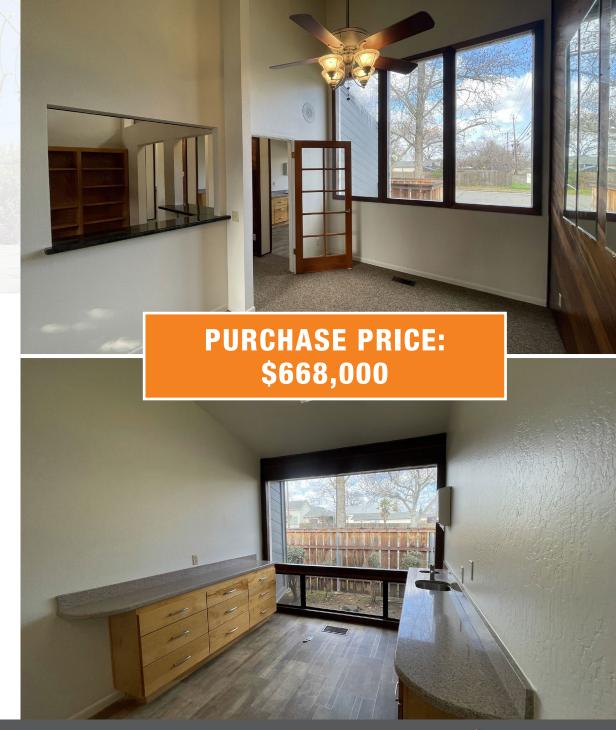

## **PROPERTY DETAILS**

- Available for Sale
- ± 1,500 SF Medical / Dental Office Building
- Fully improved with 4 operatories, lab space, reception space, waiting area, restrooms and storage
- Freestanding building located at the corner of East Ave and 5th St
- Located within an established residential neighborhood on a nice tree-lined street
- Dedicated private parking lot

# **PROPERTY IMAGES**