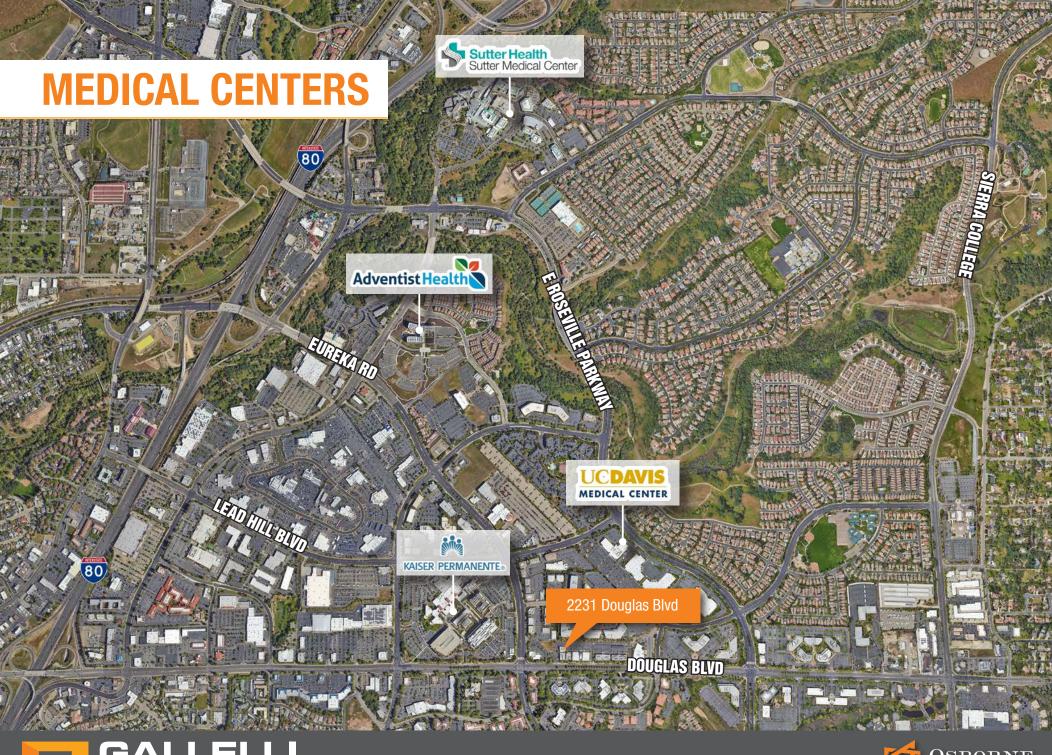

## PROPERTY DETAILS

Single-story Medical Office building located in the heart of Roseville. The building is located near the intersection of Eureka Road and Douglas Blvd, walking distance to the Kaiser Roseville Campus and less than five minutes from Sutter Roseville Campus. The building offers excellent building signage and visibility.

## **DEMOGRAPHICS**