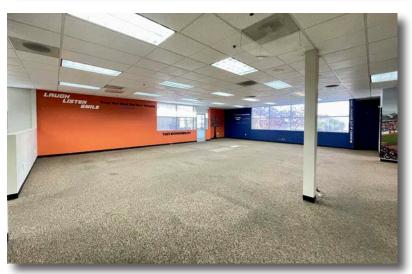

- 2231 Douglas Blvd, Suite 100, Roseville, CA
- Suite 100: Approximately ± 2,800 SF
- Lease Rate: \$1.95/SF Modified Gross
- Current build out contains two private offices, breakroom and open work space.
- Nicely designed building with great natural light

## **SUITE IMAGES**