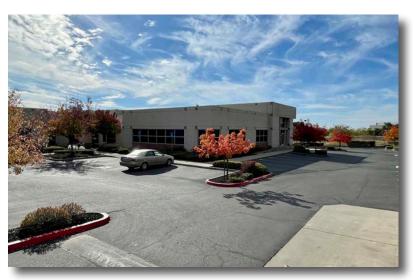

## PROPERTY DETAILS

Single-story Medical Office building located in the heart of Roseville. The building is located near the intersection of Eureka Road and Douglas Blvd, walking distance to the Kaiser Roseville Campus and less than five minutes from Sutter Roseville Campus. The building offers excellent building signage and visibility.