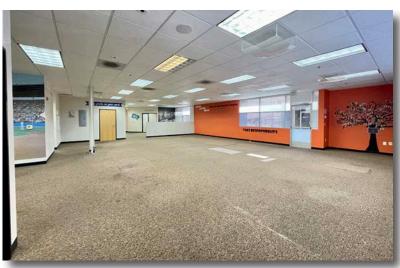

## **SUITE IMAGES**

- 2231 Douglas Blvd, Suite 100, Roseville, CA
- Suite 100: Approximately ± 2,800 SF
- Lease Rate: \$1.95/SF Modified Gross
- Current build out contains two private offices, breakroom and open work space.
- Nicely designed building with great natural light