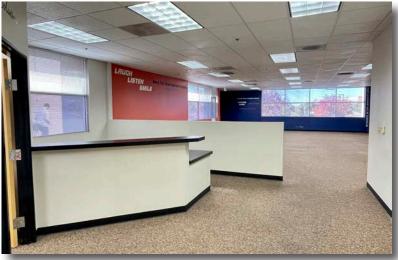

- 2231 Douglas Blvd, Suite 100, Roseville, CA
- Suite 100: Approximately ± 2,800 SF
- Lease Rate: \$1.95/SF Modified Gross
- Current build out contains two private offices, breakroom and open work space.
- Nicely designed building with great natural light

## **SUITE IMAGES**