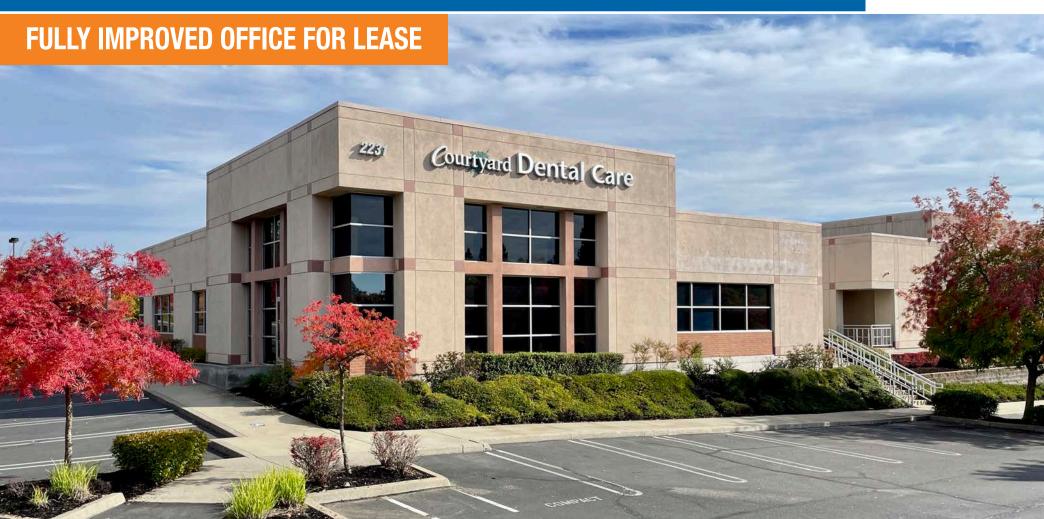

## PROPERTY DETAILS

Single-story Medical Office building located in the heart of Roseville. The building is located near the intersection of Eureka Road and Douglas Blvd, walking distance to the Kaiser Roseville Campus and less than five minutes from Sutter Roseville Campus. The building offers excellent building signage and visibility.

- 2231 Douglas Blvd, Suite 100, Roseville, CA
- Suite 100: Approximately ± 2,800 SF
- Lease Rate: \$1.95/SF Modified Gross
- Current build out contains two private offices, breakroom and open work space.
- Nicely designed building with great natural light