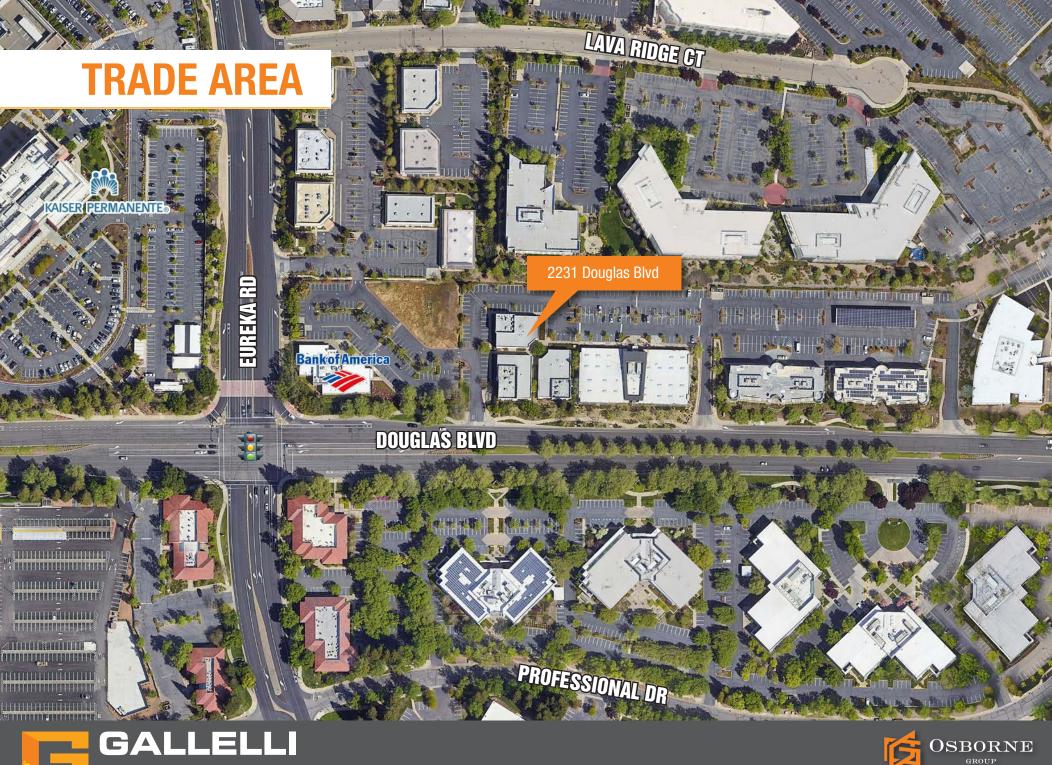

## PROPERTY DETAILS

Single-story Medical Office building located in the heart of Roseville. The building is located near the intersection of Eureka Road and Douglas Blvd, walking distance to the Kaiser Roseville Campus and less than five minutes from Sutter Roseville Campus. The building offers excellent building signage and visibility.