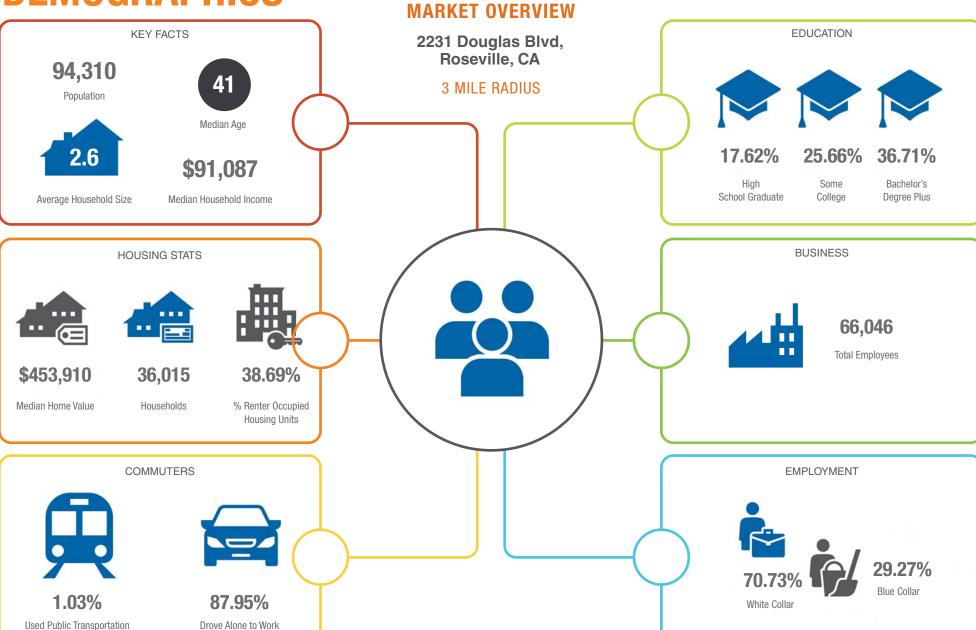

annon Kuhn

Associate DRE #02079314 (916) 789-3333 kkuhn@gallellire.com

## PROPERTY DETAILS

Single-story Medical Office building located in the heart of Roseville. The building is located near the intersection of Eureka Road and Douglas Blvd, walking distance to the Kaiser Roseville Campus and less than five minutes from Sutter Roseville Campus. The building offers excellent building signage and visibility.

- 2231 Douglas Blvd, Suite 100, Roseville, CA
- Suite 100: Approximately ± 2,800 SF
- Lease Rate: \$1.95/SF Modified Gross
- Current build out contains two private offices, breakroom and open work space.
- Nicely designed building with great natural light

LEASE RATE: \$1.95/SF MODIFIED GROSS















## **FLOOR PLAN**







## **SUITE IMAGES**











## **DEMOGRAPHICS**











## **Robb Osborne**

Partner DRE #01398696 (916) 789-3337 rosborne@gallellire.com

## **Brandon Sessions**

Senior Vice President DRE #01914432 (916) 789-3339 bsessions@gallellire.com kkuhn@gallellire.com

Associate DRE #02079314 (916) 789-3333