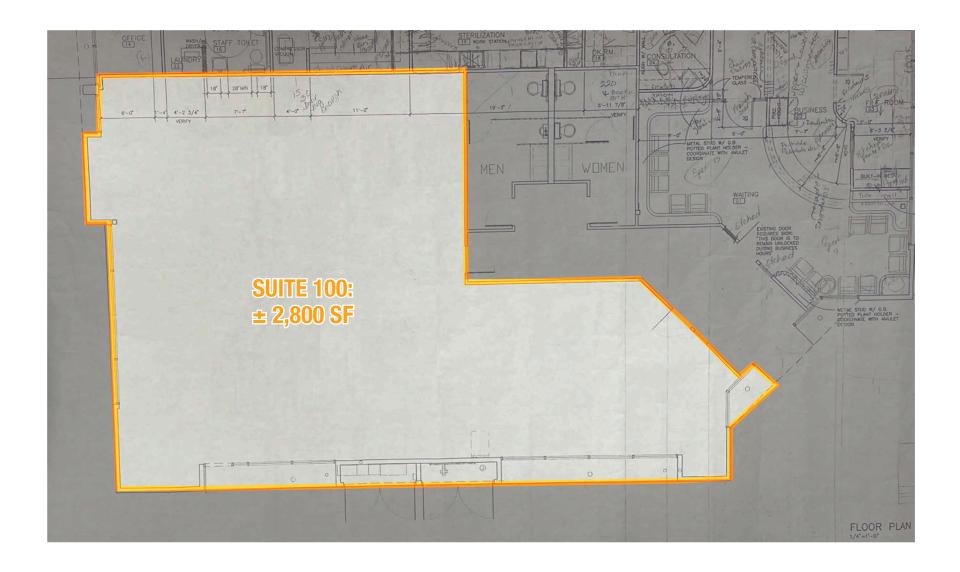

- 2231 Douglas Blvd, Suite 100, Roseville, CA
- Suite 100: Approximately ± 2,800 SF
- Lease Rate: \$1.95/SF Modified Gross
- Current build out contains two private offices, breakroom and open work space.
- Nicely designed building with great natural light

## **FLOOR PLAN**