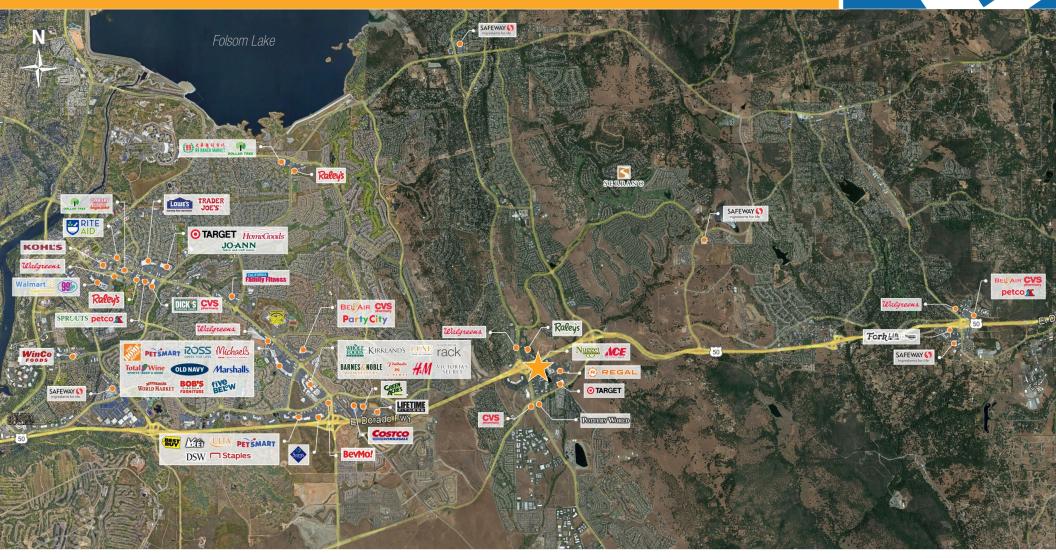

RETAIL TRADE AREA AERIAL

Kevin Soares
Executive Vice President
CA DRE #01291491
ksoares@GallelliRE.com

Jeff Hagan Senior Vice President CA DRE #01494218 jhagan@GallelliRE.com Gallelli Real Estate
3005 Douglas Blvd., Suite 200
Roseville, CA 95661
P 916 772 1700
www.GallelliRc.com
Gary B. Gallelli, Broker
CA DRE #00811881

PROPERTY OVERVIEW

Market Place at Town Center is a high profile retail center located at the southeast guadrant of Highway 50 and Latrobe Road and is part of the retail epicenter of the El Dorado Hills trade area in El Dorado Hills, California.

The ±134,679 square foot neighborhood shopping center is anchored by Nugget Market and is part of approximately 2.5 million square feet of total commercial space within the El Dorado Hills Town Center retail area.

Compared to the overall center, *Market Place at Town Center* has the most direct visibility and most convenient access to the primary street. In addition to superior positioning, retailers in the center benefit from an excellent adjacent co-tenant mix that includes Target, Regal Theaters (plus IMAX) and Mercedes Benz of El Dorado Hills.