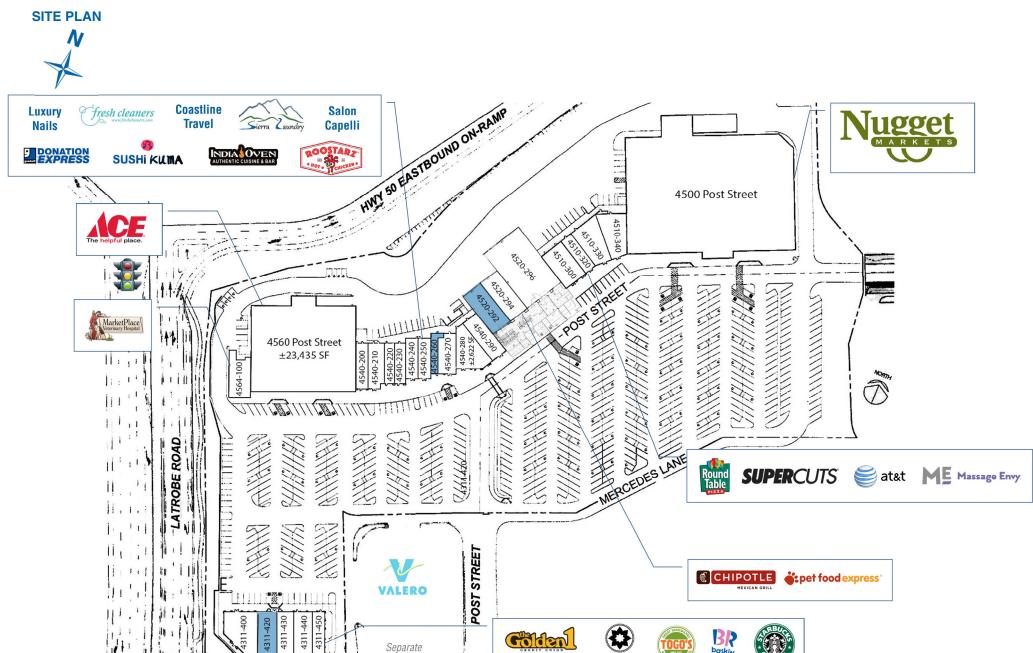

SEQ Highway 50 & Latrobe Road - El Dorado Hills, CA

Better Banking. Proven Service.5™

Ownership

Site Plan - Subject To Change

|  | SUITE    | TENANT                          | SQ. FT. |
|--|----------|---------------------------------|---------|
|  | 4311-400 | Golden 1 Credit Union           | 3,150   |
|  | 4311-420 | AVAILABLE                       | 2,048   |
|  | 4311-430 | Club Pilates                    | 1,911   |
|  | 4311-440 | Togo's/Baskin Robbins           | 2,067   |
|  | 4311-450 | Starbucks                       | 1,380   |
|  | 4500     | Nugget Market                   | 52,029  |
|  | 4510-300 | Round Table Pizza               | 2,600   |
|  | 4510-320 | Supercuts                       | 1,300   |
|  | 4510-330 | AT&T                            | 1,818   |
|  | 4510-340 | Massage Envy                    | 3,508   |
|  | 4520-296 | Pet Food Express                | 7.139   |
|  | 4520-294 | Chipotle                        | 2,466   |
|  | 4520-292 | AVAILABLE                       | 2,467   |
|  | 4540-200 | Luxury Nails                    | 1,340   |
|  | 4540-210 | Fresh Cleaners                  | 1,730   |
|  | 4540-220 | Coastline Travel                | 1,087   |
|  | 4540-230 | Sierra Laundry                  | 1,123   |
|  | 4540-240 | Salon Capelli                   | 1,300   |
|  | 4540-250 | Goodwill Donation Express       | 1,300   |
|  | 4540-260 | AVAILABLE                       | 800     |
|  | 4540-270 | Sushi Kuma                      | 1,800   |
|  | 4540-280 | India Oven                      | 2,622   |
|  | 4540-290 | Roostarz Hot Chicken            | 2,125   |
|  | 4560     | Ace Hardware                    | 23,435  |
|  | 4564-100 | Marketplace Veterinary Hospital | 2,100   |