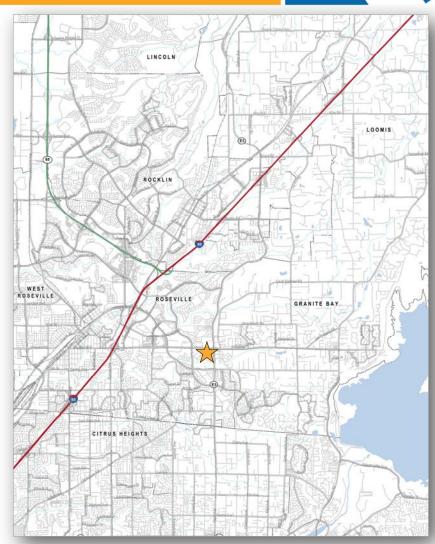

### PROPERTY OVERVIEW

**Renaissance Creek** is located at the southwest corner of Douglas and Sierra College Boulevards in Roseville, California and is situated at the gateway to Granite Bay, one of the most affluent retail, office and residential areas in the entire Sacramento region.

The Douglas Boulevard corridor is the main east/west commercial arterial in Roseville and has become one of the largest office sub-markets with one of the strongest daytime populations in the Sacramento Region.

Sierra College Boulevard is the main north/south arterial in Roseville and connects Highway 50 to Interstate 80.

These two heavily traveled streets meet to create the most premier intersection in the Roseville/Granite Bay communities.