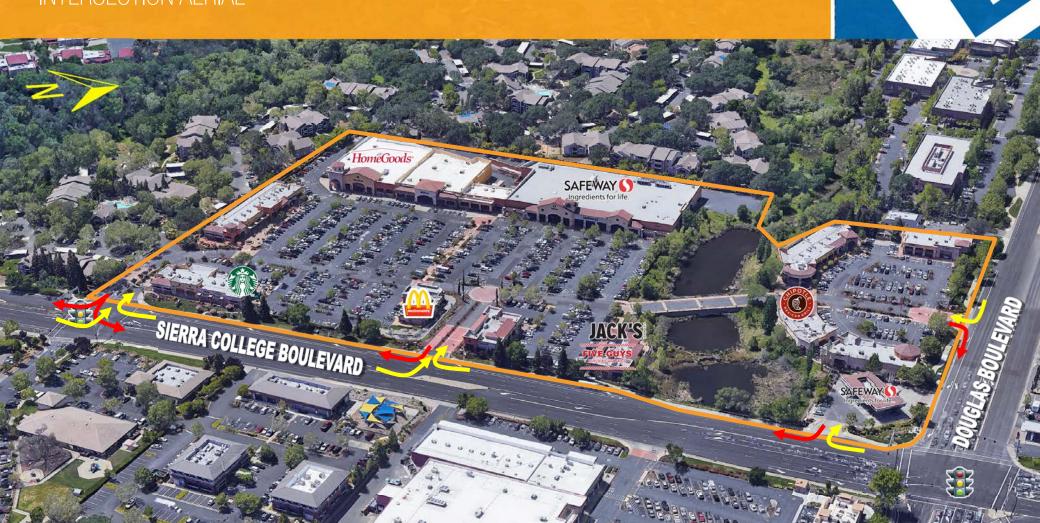

### PROPERTY OVERVIEW

**Renaissance Creek** is located at the southwest corner of Douglas and Sierra College Boulevards in Roseville, California and is situated at the gateway to Granite Bay, one of the most affluent retail, office and residential areas in the entire Sacramento region.

Sierra College Boulevard is the main north/south arterial in Roseville and connects Highway 50 to Interstate 80.

These two heavily traveled streets meet to create the most premier intersection in the Roseville/Granite Bay communities.

*Village at Renaissance Creek* provides a gathering place and an authentic and vital atmosphere that residential and office communities are drawn to and features a premier and unparalleled location, numerous outdoor seating venues, pedestrian-oriented plazas and beautiful outside architectural amenities.