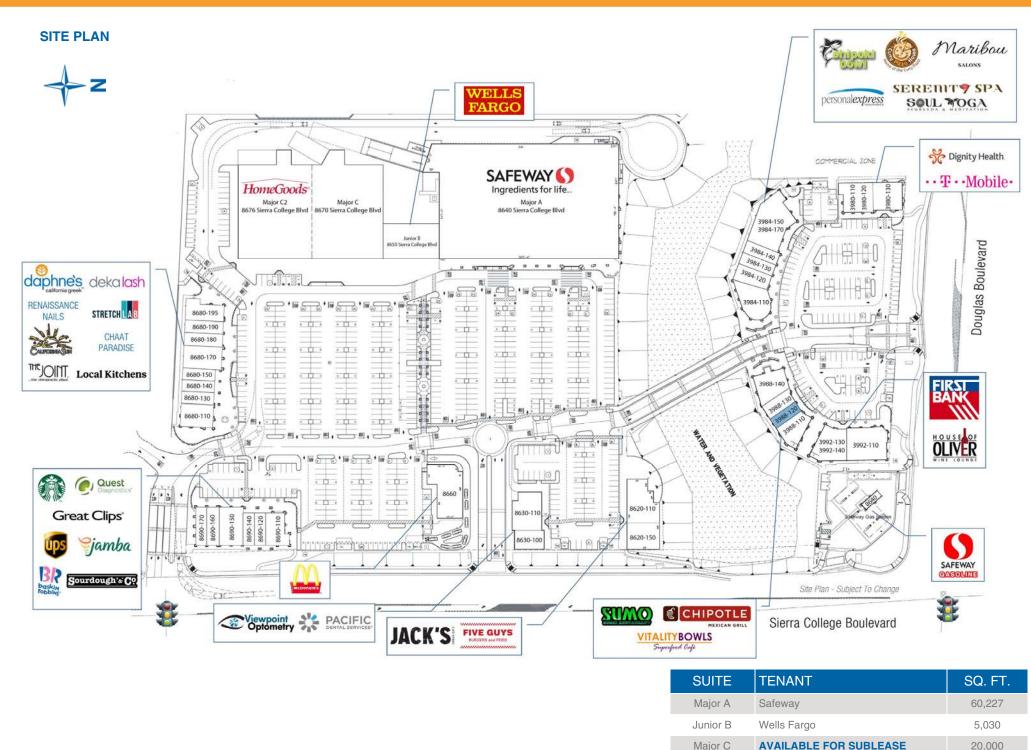

#### PROPERTY HIGHLIGHTS & DEMOGRAPHICS

**Douglas Boulevard** Roseville, CA

SWC Sierra College Boulevard and

anchor tenants: Safeway, HomeGoods

shopping center GLA: ±179,425 Square Feet (GLA)

±997 SF Shop Space availability:

|   | SUITE          | TENANT                         | SQ. FT. |
|---|----------------|--------------------------------|---------|
|   | 3980-110-120   | Dignity Health                 | 2,501   |
|   | 3980-130       | T-Mobile                       | 2,428   |
|   | 3984-110       | AhiPoki Bowl                   | 2,870   |
|   | 3984-120       | Maribou Salon                  | 1,624   |
|   | 3984-130       | Personal Express Insurance     | 1,200   |
|   | 3984-140       | Curry Pizza House              | 1,200   |
|   | 3984-150-170   | Serenity Spa / Soul Yoga       | 4,656   |
|   | 3988-110       | Sumo Sushi                     | 1,802   |
|   | 3988-120       | AVAILABLE                      | 997     |
|   | 3988-130       | Vitality Bowls                 | 1,200   |
|   | 3988-140       | Chipotle                       | 2,570   |
|   | 3992-110       | First Bank                     | 3,727   |
|   | 3992-130 & 140 | House of Oliver Wine Lounge    | 2,734   |
|   | 8620-110       | Jack's Urban Eats              | 3,600   |
|   | 8620-120       | Five Guys Burgers & Fries      | 2,400   |
|   | 8630-100       | Viewpoint Optometry            | 1,861   |
|   | 8630-110       | Pacific Dental                 | 2,800   |
|   | 8640           | Safeway Fuel                   |         |
|   | 8660           | McDonalds                      | 4,450   |
|   | 8680-110       | Daphne's California Greek      | 2,214   |
|   | 8680-130       | Deka Lash                      | 1,100   |
|   | 8680-140       | Renaissance Nails              | 1,100   |
|   | 8680-150       | StretchLab                     | 1,100   |
|   | 8680-170       | California Sun                 | 2,600   |
|   | 8680-180       | Chaat Paradise                 | 1,300   |
|   | 8680-190       | The Joint Chiropractic         | 1,154   |
|   | 8680-195       | Local Kitchens                 | 2,236   |
|   | 8990-110       | Starbucks                      | 1,600   |
|   | 8690-120       | Quest Diagnostics              | 1,155   |
| i | 8690-140       | Great Clips                    | 1,100   |
|   | 8690-150       | Baskin Robbins/Sourdough & Co. | 2,600   |
|   | 8690-160       | The UPS Store                  | 1,300   |
|   | 8690-170       | Jamba Juice                    | 1,300   |

Major C2

HomeGoods

27,500

INTERSECTION AERIAL

**Kevin Soares Executive Vice President** CA DRE #01291491 ksoares@GallelliRE.com

Jeff Hagan Senior Vice President CA DRE #01494218 jhagan@GallelliRE.com

3005 Douglas Blvd., Suite 200 Roseville, CA 95661