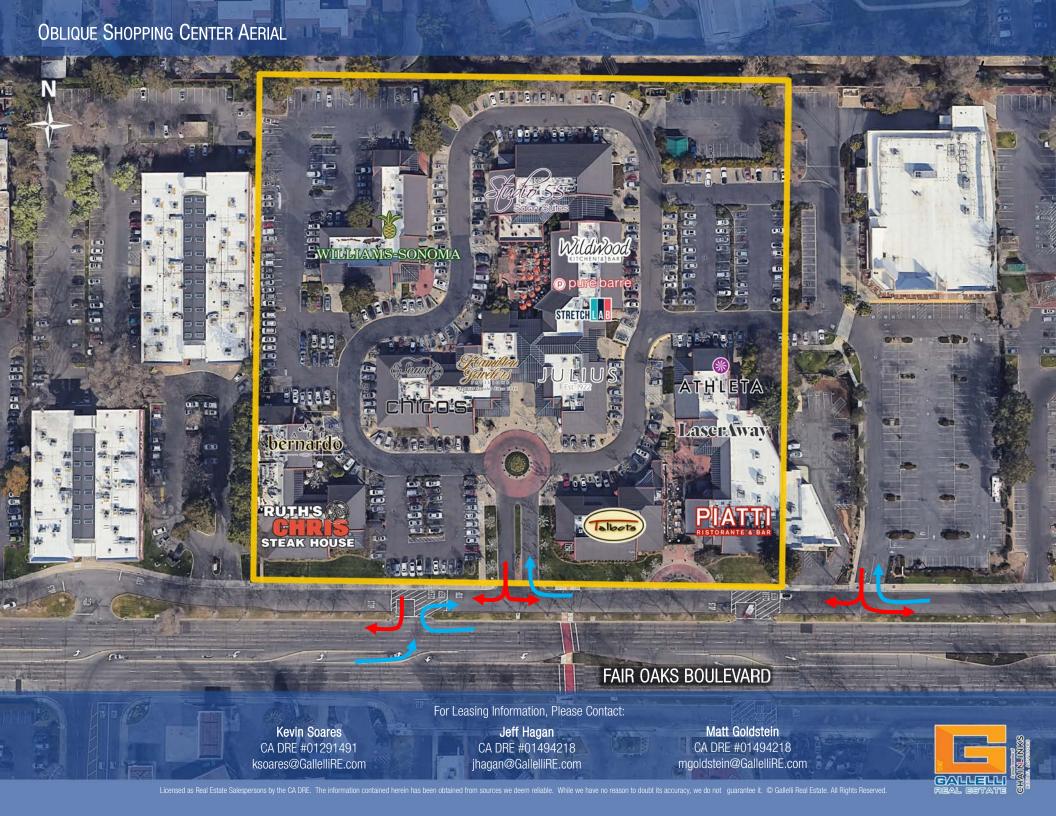

A landmark center with a specialized and high end co-tenancy mix, *Pavilions* boasts a regional draw and attracts patrons from the entire Greater Sacramento area including Roseville/Rocklin, Davis and Elk Grove.

Notable tenants in the center include:

RISTORANTE & BAR

For Leasing Information, Please Contact:

Jeff Hagan CA DRE #01494218 jhagan@GallelliRE.com

Matt Goldstein CA DRE #01494218 mgoldstein@GallelliRE.com