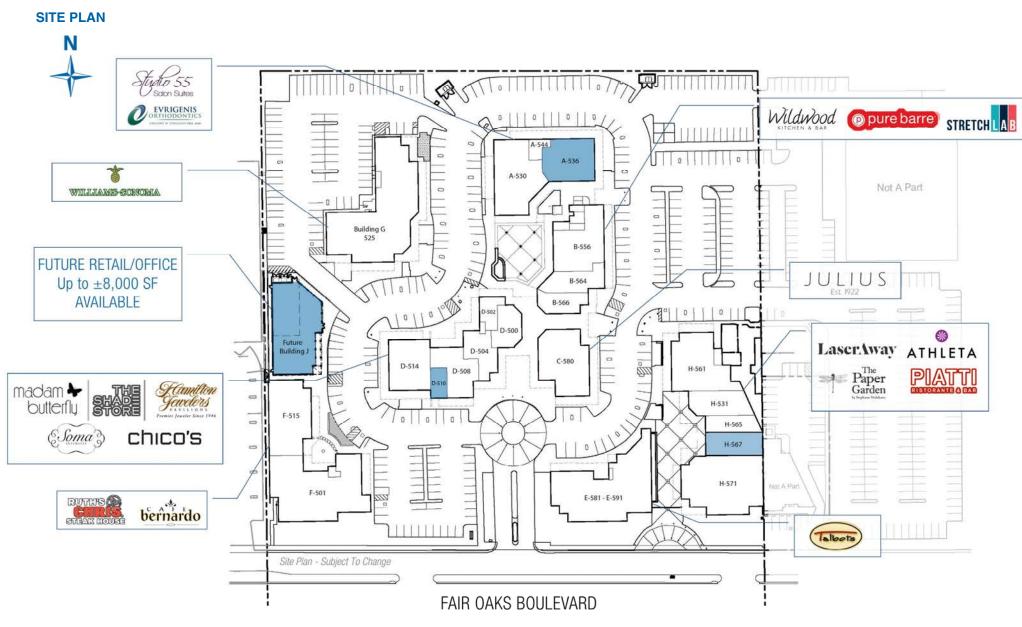

## **PAVILIONS**

Pavilions Lane & Fair Oaks Boulevard - Sacramento, CA

|  | SUITE      | TENANT                          | SQ. FT. |
|--|------------|---------------------------------|---------|
|  | A-530      | Studio 55                       | 6,510   |
|  | A-536      | AVAILABLE                       | 2,845   |
|  | A-544      | Dr. Evrigenis, ODS, (2nd floor) | 2,700   |
|  | B-556      | Wildwood Restaurant             | 3,627   |
|  | B-564      | Pure Barre                      | 1,898   |
|  | B-566      | StretchLab                      | 1,409   |
|  | C-580      | Julius                          | 4,200   |
|  | D-500      | Madam Butterfly                 | 1,500   |
|  | D-502      | The Shade Store                 | 868     |
|  | D-504      | Hamilton Jewelers               | 1,650   |
|  | D-508      | Soma Intimates                  | 2,500   |
|  | D-510      | AVAILABLE                       | 711     |
|  | D-514      | Chico's                         | 3,000   |
|  | E-581/591  | Talbots                         | 7,600   |
|  | F-501      | Ruth's Chris Steakhouse         | 7,200   |
|  | F-515      | Café Bernardo                   | 3,780   |
|  | G-525      | Williams-Sonoma                 | 9,575   |
|  | H-531      | LaserAway                       | 2,250   |
|  | H-561      | Athleta                         | 4,225   |
|  | H-565      | The Paper Garden                | 1,100   |
|  | H-567      | AVAILABLE                       | 1,700   |
|  | H-571      | Ristorante Piatti               | 5,890   |
|  | Building J | FUTURE                          | 8,000   |
|  |            |                                 |         |