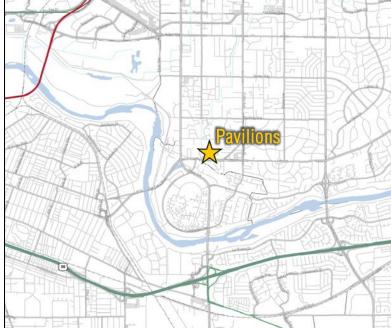

Located along Fair Oaks Boulevard between Howe Avenue and Fulton Avenue, *Pavilions* has excellent visibility to more than 28,000 cars per day. The upscale center benefits from strong area demographics and caters to the surrounding affluent neighborhoods in the immediate area. Within a 3-mile radius, there are 136,370 people in 57,201 households with an average household income of \$103,199.

A landmark center with a specialized and high end co-tenancy mix, *Pavilions* boasts a regional draw and attracts patrons from the entire Greater Sacramento area including Roseville/Rocklin, Davis and Elk Grove.