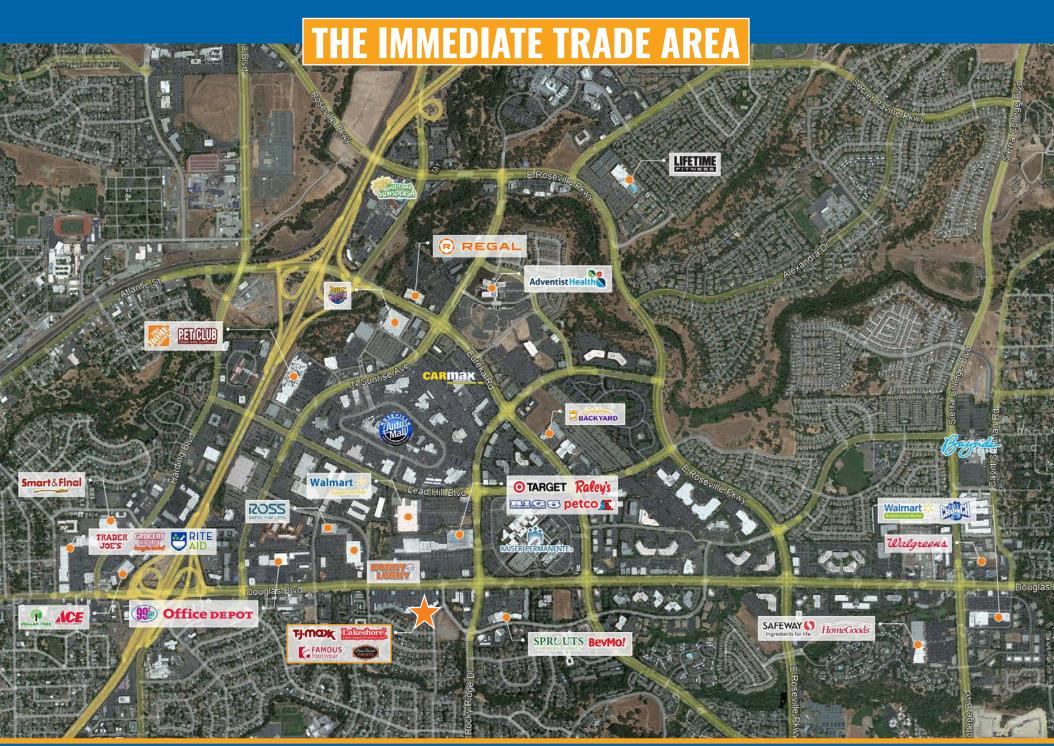

Douglas Boulevard serves as the main traffic artery from Interstate 80 to Granite Bay. Notable tenants that are positioned around the Douglas Boulevard corridor include Walmart, Office Depot, Target, Raley's, Sprouts Farmers Market, Petco, BevMo, Macaroni Grill and Kaiser Permanente Hospital.

## GET TO KNOW YOUR NEIGHBORS.