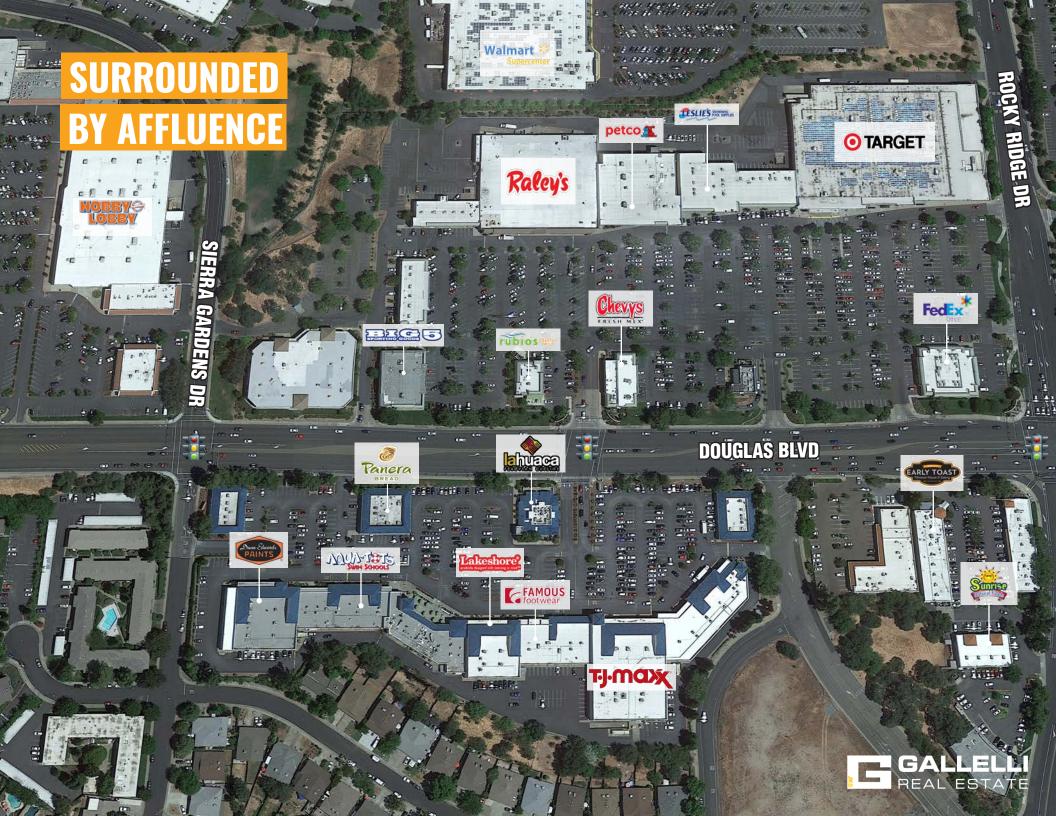

## SEE YOURSELF HERE.

Located at the southeast quadrant of Douglas Boulevard and Rocky Ridge Drive, TJ Maxx Plaza is situated in the heart of East Roseville's main retail corridor and visible to approximately 40,664 cars per day.

Douglas Boulevard serves as the main traffic artery from Interstate 80 to Granite Bay. Notable tenants that are positioned around the Douglas Boulevard corridor include Walmart, Office Depot, Target, Raley's, Sprouts Farmers Market, Petco, BevMo, Macaroni Grill and Kaiser Permanente Hospital.

An established retail center in the East Roseville Trade Area, this  $\pm$ 126,489 square foot shopping center is anchored by TJ Maxx and is a landmark retail center in the trade area.

This center most conveniently serves the affluent communities of East Roseville and Granite Bay and benefits from some of the strongest income and housing demographics in the entire Sacramento region.