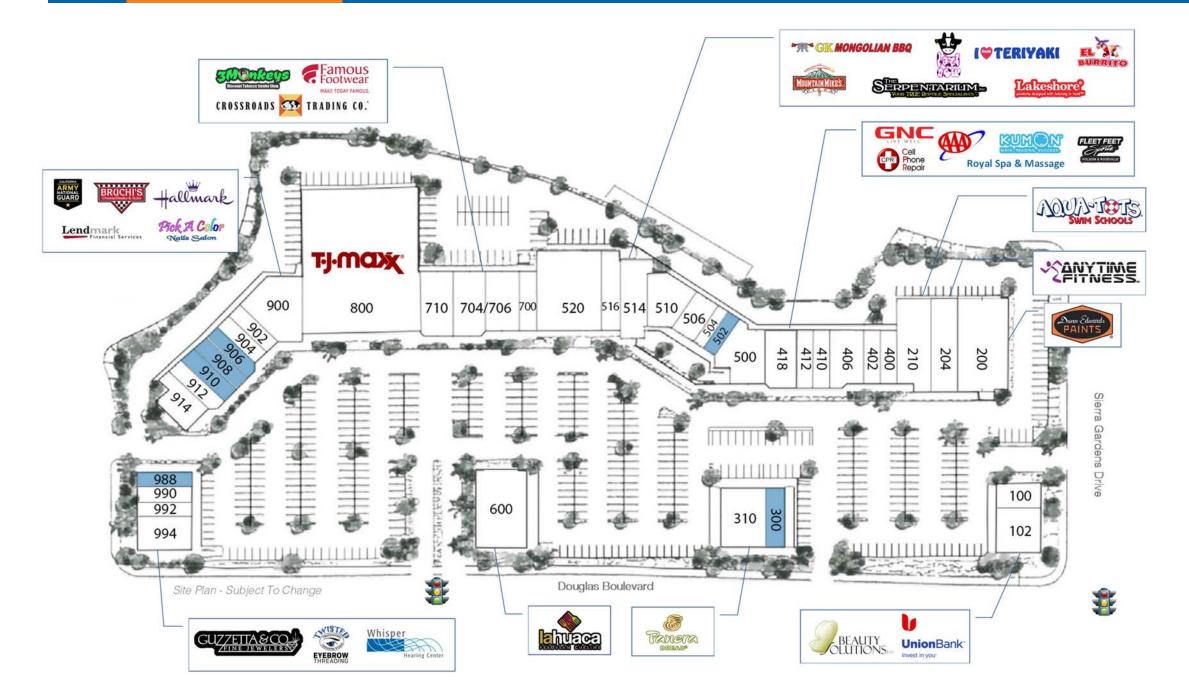

## **SITE PLAN** & LEASING

|              | JKG                            |                |
|--------------|--------------------------------|----------------|
| SUITE        | TENANT                         | SQUARE<br>FEET |
| 1850-100     | Beauty Solutions               | 2,157          |
| 1850-102     | Union Bank of California       | 3,243          |
| 1850-200     | Dunn-Edwards Paints            | 4,758          |
| 1850-204     | Anytime Fitness                | 4,442          |
| 1850-210     | Aqua Tots                      | 7,500          |
| 1850-300     | AVAILABLE                      | 1,623          |
| 1850-310     | Panera Bread                   | 4,363          |
| 1850-400     | GNC                            | 1,311          |
| 1850-402     | CPR Cell Phone Repair          | 1,250          |
| 1850-406     | AAA                            | 3,921          |
| 1850-410     | Royal Spa & Massage            | 1,350          |
| 1850-412     | Kumon Learning Center          | 1,350          |
| 1850-418     | Fleet Feet Sports              | 3,624          |
| 1850-500     | GK Mongolian BBQ               | 2,270          |
| 1850-502     | AVAILABLE                      | 825            |
| 1850-504     | Lazi Cow                       | 825            |
| 1850-506     | I 🎔 Teriyaki                   | 1,650          |
| 1850-510     | El Burrito Taqueria            | 3,298          |
| 1850-514     | Mountain Mike's Pizza          | 3,072          |
| 1850-516     | The Serpentarium               | 2,800          |
| 1850-520     | Lakeshore Learning Store       | 7,200          |
| 1850-600     | La Huaca Peruvian Restaurant   | 6,000          |
| 1850-700     | 3 Monkeys Smokes               | 1,163          |
| 1850-704/706 | Famous Footwear                | 6,541          |
| 1850-710     | Crossroads Trading Co.         | 3,188          |
| 1850-800     | TJ Maxx                        | 25,200         |
| 1850-900     | Hallmark                       | 4,632          |
| 1850-902     | California Army National Guard | 1,400          |
| 1850-904     | Pick A Color Nail Salon        | 1,400          |
| 1850-906     | AVAILABLE                      | 1,488          |
| 1850-908     | AVAILABLE                      | 1,500          |
| 1850-910     | AVAILABLE                      | 1,500          |
| 1850-912     | Lendmark Financial             | 1,208          |
| 1850-914     | Bruchi's Cheesesteaks & Salads | 2,596          |
| 1850-988     | AVAILABLE                      | 1,118          |
| 1850-990     | Twisted Eyebrow Threading      | 939            |
| 1850-992     | Whisper Hearing Centers        | 1,736          |
| 1850-994     | Guzzetta & Co Jewelers         | 2,057          |