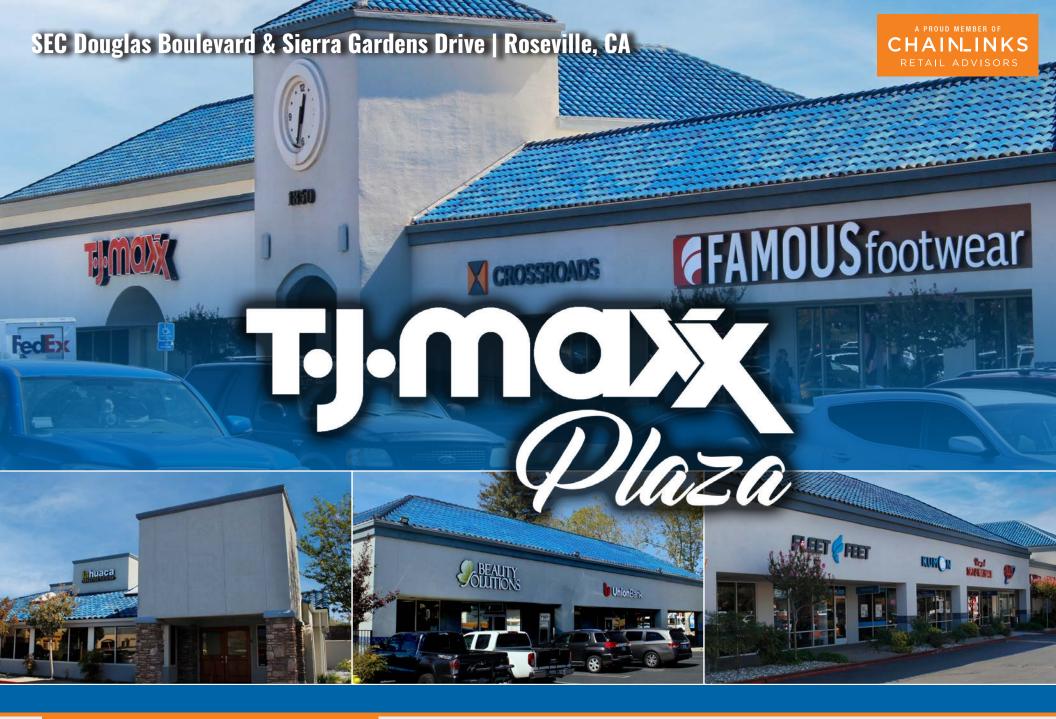

## SEE YOURSELF HERE.

Located at the southeast quadrant of Douglas Boulevard and Rocky Ridge Drive, TJ Maxx Plaza is situated in the heart of East Roseville's main retail corridor and visible to approximately 40,664 cars per day.

An established retail center in the East Roseville Trade Area, this  $\pm$ 126,489 square foot shopping center is anchored by TJ Maxx and is a landmark retail center in the trade area.

This center most conveniently serves the affluent communities of East Roseville and Granite Bay and benefits from some of the strongest income and housing demographics in the entire Sacramento region.

## TJ MAXX, FAMOUS FOOTWEAR, Panera Bread, Aqua Tots, Dunn-Edwards Paint, La Huaca