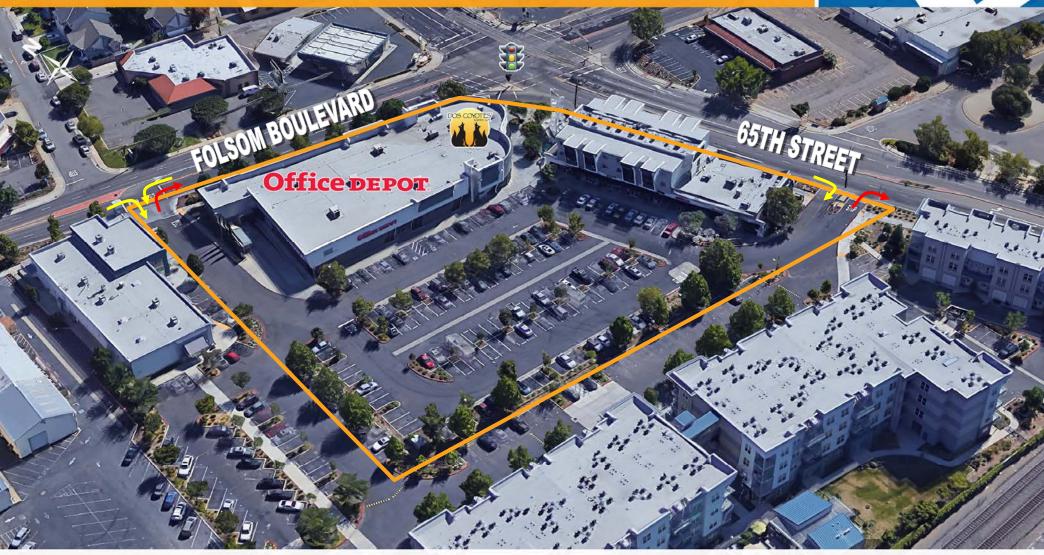

# F65 INTERSECTION AERIAL

Kevin Soares
Executive Vice President
CA DRE #01291491
ksoares@GallelliRE.com

Jeff Hagan Senior Vice President CA DRE #01494218 jhagan@GallelliRE.com Gallelli Real Estate 3005 Douglas Blvd., Suite 200 Roseville, CA 95661 P 916 772 1700 www.GallelliRE.com Gary B. Gallelli, Broker CA DRE #00811881

### PROPERTY OVERVIEW

One of the most unique and contemporary mixed-use projects in the Sacramento region, *F65* is ideally situated in the heart of the East Sacramento trade area.

Situated at the southwest corner of Folsom Boulevard and 65th Street, just off of the Highway 50 interchange, F65 boasts  $\pm 33,180$  square feet of high visibility retail space and eight second-story loft residences.

Folsom Boulevard is a primary traffic artery that connects Downtown Sacramento and East Sacramento and provides direct access to Highway 50. More than 30,000 cars travel the intersection daily.

**F65** attracts "urban pioneers" with on-the-go lifestyles and is within walking distance of Sacramento State University's 300-acre campus and its more than 27,000 students.

Other significant traffic generators include the SMUD Headquarters building, which employs more than 2,000 people, and the 65th Street Light Rail Station.

Kevin Soares
Executive Vice President
CA DRE #01291491
ksoares@GallelliRE.com