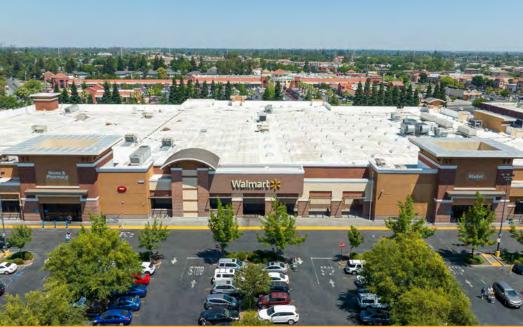

### SEE YOURSELF HERE.

Florin Towne Centre is located minutes from the Highway 99 interchange at the northwest corner of Florin Road and Stockton Boulevard in Sacramento, California.

This  $\pm$  480,455 power center was built on the site of the original Florin Mall and is within the main retail hub of one of South Sacramento's busiest trade areas. Since its completion in 2006, this center has been one of the main keys to the revitalization of the Florin Road retail corridor in this established and dense retail market.

Situated on Florin Road, the main east-west traffic artery in the South Sacramento sub-trade area, Florin Towne Centre is part of over two million square feet of retail space within a 1-mile radius.

Notable retail anchors include Walmart Supercenter, AutoZone Mega Hub, Chuze Fitness, Smart Foodservice Warehouse Stores and Petsmart. The center also benefits from high traffic tenants such as Turner's Outdoorsman, Starbucks, Verizon Wireless, Eyeglass World, Gamestop and GNC.

# WALMART SUPERCENTER, AUTOZONE MEGA HUB, PETSMART, CHUZE FITNESS