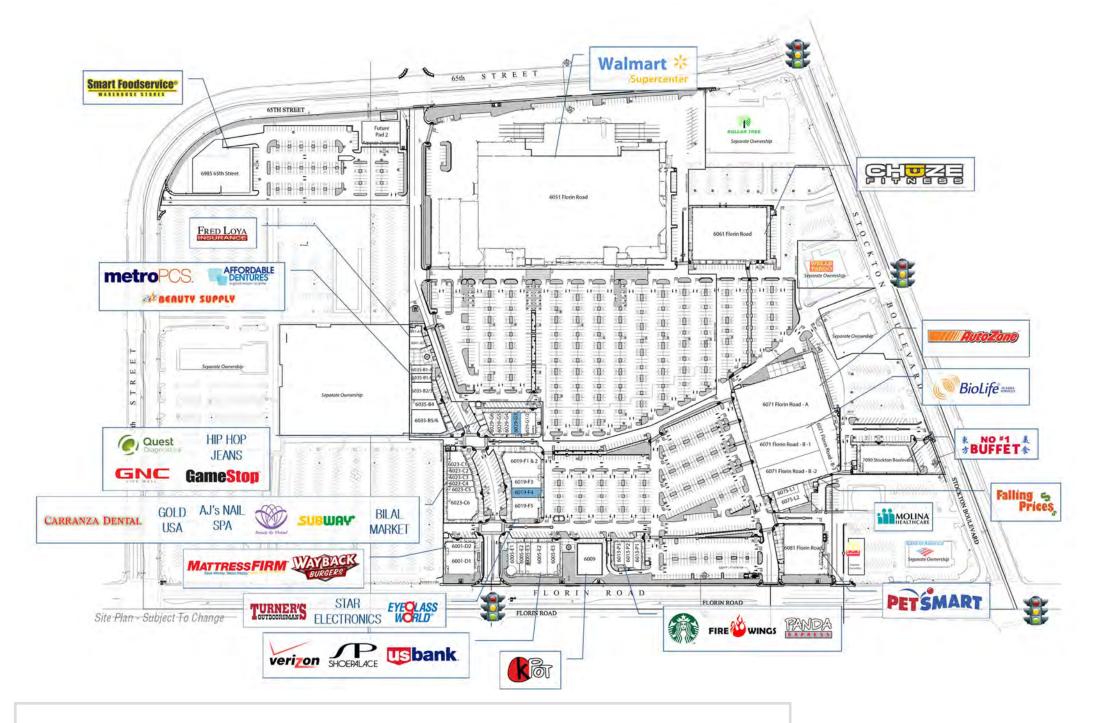

### SITE PLAN & LEASING

| 6001-D1   |                                    | FEET    |
|-----------|------------------------------------|---------|
| 0001-01   | Mattress Firm                      | 5,511   |
| 6001-D2   | Wayback Burger                     | 2,288   |
| 6005-E1   | Verizon Wireless                   | 2,813   |
| 6005-E2   | Shoe Palace                        | 7,058   |
| 6005-E3   | Available                          | 913     |
| 6005-E5   | US Bank                            | 3,236   |
| 6009      | KPOT Korean BBQ & Hot Pot          | 8,000   |
| 6013-P1   | Starbucks                          | 1,789   |
| 6013-P2   | Fire Wings                         | 2,475   |
| 6013-P3   | Panda Express                      | 1,716   |
| 6019-F1/2 | Turner's Outdoorsman               | 7,277   |
| 6019-F3   | Star Electronics                   | 2,970   |
| 6019-F4   | AVAILABLE                          | 2,470   |
| 6019-F5   | Eyeglass World                     | 5,030   |
| 6023-C1   | Carranza Dental                    | 2,057   |
| 6023-C2   | Gold USA                           | 1,748   |
| 6023-C3   | AJ's Nail Spa                      | 1,314   |
| 6023-C4   | Beauty by Thread                   | 1,349   |
| 6023-C5   | Subway                             | 1,243   |
| 6023-C6   | Bilal Market                       | 6,916   |
| 6029-G1/2 | Quest Diagnostics                  | 2,575   |
| 6029-G3   | AVAILABLE                          | 1,707   |
| 6029-G4   | Hip Hop Jeans                      | 1,568   |
| 6029-G5   | GNC                                | 1,219   |
| 6029-G6   | Gamestop                           | 1,791   |
| 6051      | Walmart Supercenter                | 213,445 |
| 6061      | Chuze Fitness                      | 34,070  |
| 6071-A    | AutoZone Mega Hub                  | 41,961  |
| 6071-B1   | BioLife                            | 15,000  |
| 6071-B2   | Falling Prices                     | 13,014  |
| 6071-B3   | Available                          | 11,049  |
| 6075-L1   | Available                          | 1,050   |
| 6075-L2   | Molina Healthcare                  | 4,327   |
| 6081      | Petsmart                           | 17,900  |
| 6985      | Smart Foodservice Warehouse Stores | 22,000  |
| 7090      | No #1 Buffet                       | 12,021  |