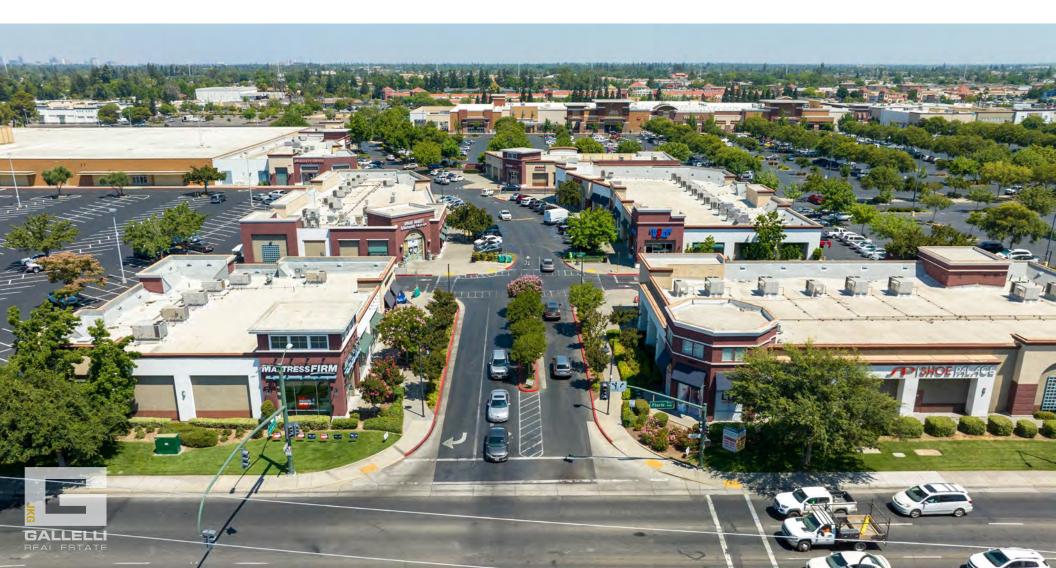

Situated on Florin Road, the main east-west traffic artery in the South Sacramento sub-trade area, Florin Towne Centre is part of over two million square feet of retail space within a 1-mile radius.

Notable retail anchors include Walmart Supercenter, AutoZone Mega Hub, Chuze Fitness, Smart Foodservice Warehouse Stores and Petsmart. The center also benefits from high traffic tenants such as Turner's Outdoorsman, Starbucks, Verizon Wireless, Eyeglass World, Gamestop and GNC.

## **SOUTH SACRAMENTO**RETAIL TRADE AREA