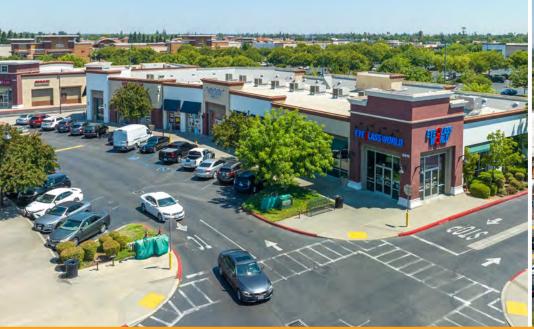

Situated on Florin Road, the main east-west traffic artery in the South Sacramento sub-trade area, Florin Towne Centre is part of over two million square feet of retail space within a 1-mile radius.

Notable retail anchors include Walmart Supercenter, AutoZone Mega Hub, Chuze Fitness, Smart Foodservice Warehouse Stores and Petsmart. The center also benefits from high traffic tenants such as Turner's Outdoorsman, Starbucks, Verizon Wireless, Eyeglass World, Gamestop and GNC.

### SITE PLAN & LEASING

| 6001-D1   |                                    | FEET    |
|-----------|------------------------------------|---------|
| 0001-01   | Mattress Firm                      | 5,511   |
| 6001-D2   | Wayback Burger                     | 2,288   |
| 6005-E1   | Verizon Wireless                   | 2,813   |
| 6005-E2   | Shoe Palace                        | 7,058   |
| 6005-E3   | Available                          | 913     |
| 6005-E5   | US Bank                            | 3,236   |
| 6009      | KPOT Korean BBQ & Hot Pot          | 8,000   |
| 6013-P1   | Starbucks                          | 1,789   |
| 6013-P2   | Fire Wings                         | 2,475   |
| 6013-P3   | Panda Express                      | 1,716   |
| 6019-F1/2 | Turner's Outdoorsman               | 7,277   |
| 6019-F3   | Star Electronics                   | 2,970   |
| 6019-F4   | AVAILABLE                          | 2,470   |
| 6019-F5   | Eyeglass World                     | 5,030   |
| 6023-C1   | Carranza Dental                    | 2,057   |
| 6023-C2   | Gold USA                           | 1,748   |
| 6023-C3   | AJ's Nail Spa                      | 1,314   |
| 6023-C4   | Beauty by Thread                   | 1,349   |
| 6023-C5   | Subway                             | 1,243   |
| 6023-C6   | Bilal Market                       | 6,916   |
| 6029-G1/2 | Quest Diagnostics                  | 2,575   |
| 6029-G3   | AVAILABLE                          | 1,707   |
| 6029-G4   | Hip Hop Jeans                      | 1,568   |
| 6029-G5   | GNC                                | 1,219   |
| 6029-G6   | Gamestop                           | 1,791   |
| 6051      | Walmart Supercenter                | 213,445 |
| 6061      | Chuze Fitness                      | 34,070  |
| 6071-A    | AutoZone Mega Hub                  | 41,961  |
| 6071-B1   | BioLife                            | 15,000  |
| 6071-B2   | Falling Prices                     | 13,014  |
| 6071-B3   | Available                          | 11,049  |
| 6075-L1   | Available                          | 1,050   |
| 6075-L2   | Molina Healthcare                  | 4,327   |
| 6081      | Petsmart                           | 17,900  |
| 6985      | Smart Foodservice Warehouse Stores | 22,000  |
| 7090      | No #1 Buffet                       | 12,021  |