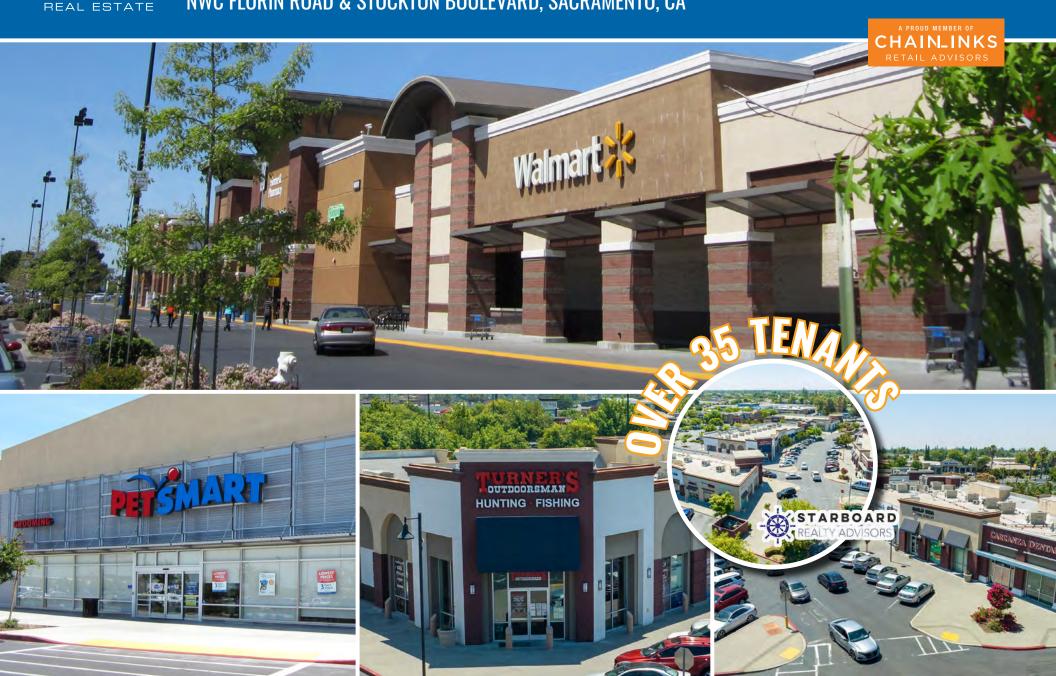

### SEE YOURSELF HERE.

Florin Towne Centre is located minutes from the Highway 99 interchange at the northwest corner of Florin Road and Stockton Boulevard in Sacramento, California.

This  $\pm$  480,455 power center was built on the site of the original Florin Mall and is within the main retail hub of one of South Sacramento's busiest trade areas. Since its completion in 2006, this center has been one of the main keys to the revitalization of the Florin Road retail corridor in this established and dense retail market.

Situated on Florin Road, the main east-west traffic artery in the South Sacramento sub-trade area, Florin Towne Centre is part of over two million square feet of retail space within a 1-mile radius.

Notable retail anchors include Walmart Supercenter, AutoZone Mega Hub, Chuze Fitness, Smart Foodservice Warehouse Stores and Petsmart. The center also benefits from high traffic tenants such as Turner's Outdoorsman, Starbucks, Verizon Wireless, Eyeglass World, Gamestop and GNC.

# WALMART SUPERCENTER, AUTOZONE MEGA HUB, PETSMART, CHUZE FITNESS