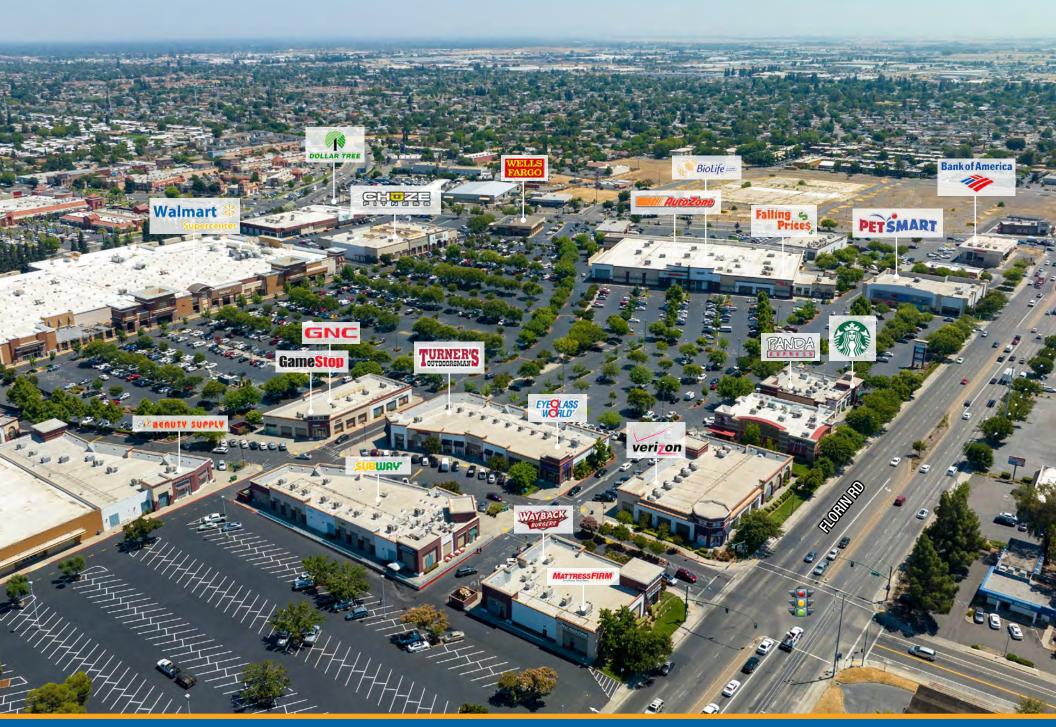

### SEE YOURSELF HERE.

Florin Towne Centre is located minutes from the Highway 99 interchange at the northwest corner of Florin Road and Stockton Boulevard in Sacramento, California.

This  $\pm$  480,455 power center was built on the site of the original Florin Mall and is within the main retail hub of one of South Sacramento's busiest trade areas. Since its completion in 2006, this center has been one of the main keys to the revitalization of the Florin Road retail corridor in this established and dense retail market.

Situated on Florin Road, the main east-west traffic artery in the South Sacramento sub-trade area, Florin Towne Centre is part of over two million square feet of retail space within a 1-mile radius.

Notable retail anchors include Walmart Supercenter, AutoZone Mega Hub, Chuze Fitness, Smart Foodservice Warehouse Stores and Petsmart. The center also benefits from high traffic tenants such as Turner's Outdoorsman, Starbucks, Verizon Wireless, Eyeglass World, Gamestop and GNC.