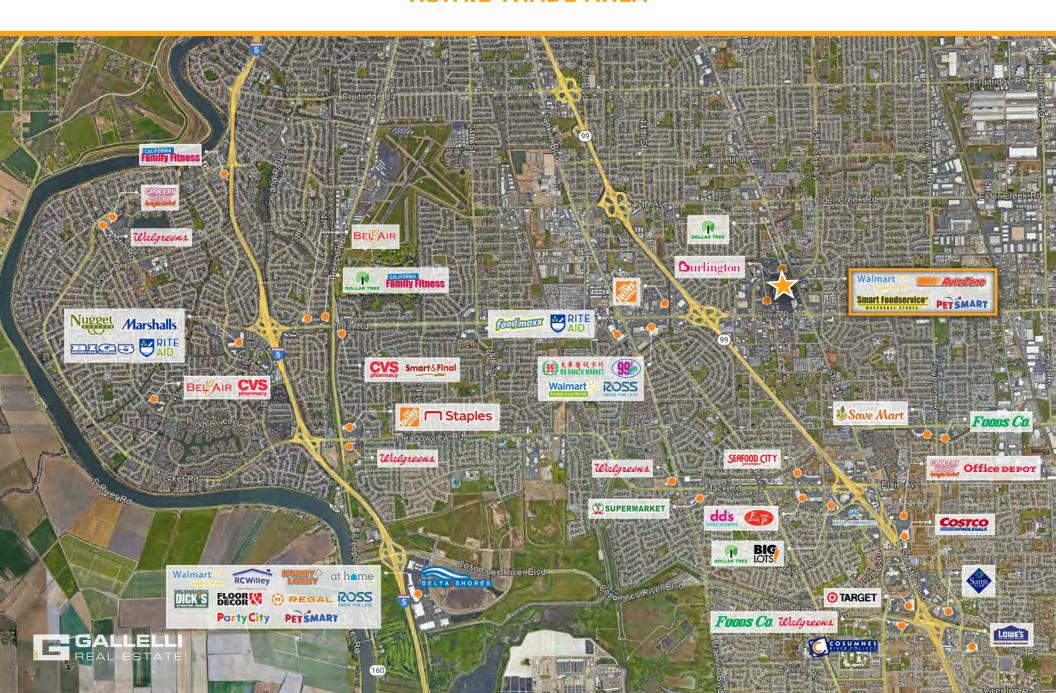

## **SOUTH SACRAMENTO**RETAIL TRADE AREA

Situated on Florin Road, the main east-west traffic artery in the South Sacramento sub-trade area, Florin Towne Centre is part of over two million square feet of retail space within a 1-mile radius.

Notable retail anchors include Walmart Supercenter, AutoZone Mega Hub, Chuze Fitness, Smart Foodservice Warehouse Stores and Petsmart. The center also benefits from high traffic tenants such as Turner's Outdoorsman, Starbucks, Verizon Wireless, Eyeglass World, Gamestop and GNC.