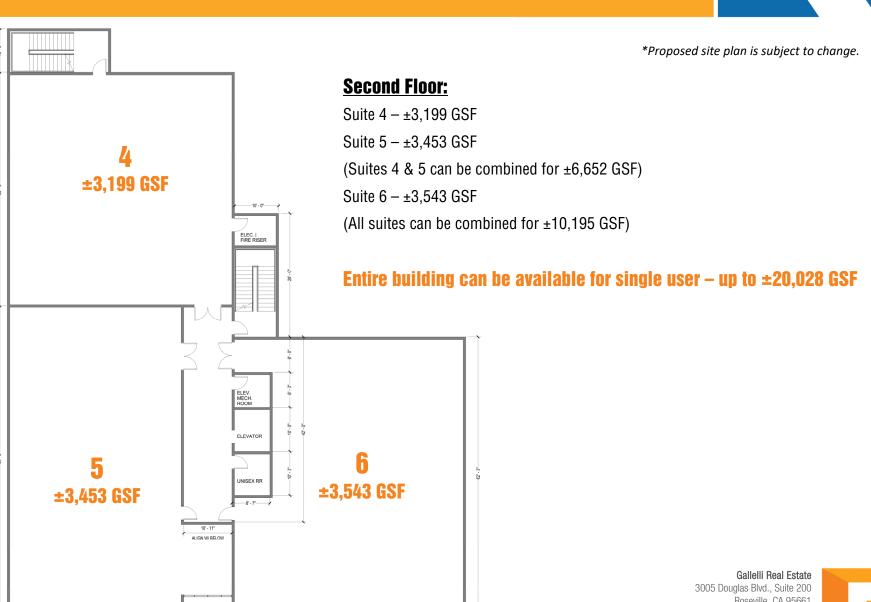

#### **OUTSTANDING MEDICAL OFFICE FOR SALE OR LEASE** PROPOSED SITE PLAN - SECOND FLOOR

Licensed as Real Estate Salespersons by the CA DRE. The information contained herein has been obtained from sources we deem reliable. While we have no reason to doubt its accuracy, we do not guarantee it. © Gallelli Real Estate. All Rights Reserved.

53' - 0"

10' - 11"

40' - 0"

3005 Douglas Blvd., Suite 200 Roseville, CA 95661 P 916 772 1700 www.GallelliRE.com Gary B. Gallelli, Broker CA DRE #00811881

A PROUD MEMBER OF CHAINLINKS RETAIL ADVISORS