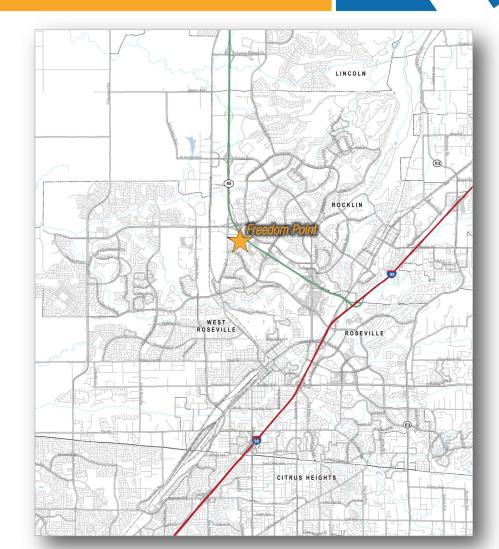

#### OUTSTANDING MEDICAL OFFICE FOR SALE OR LEASE PROPERTY OVERVIEW

*Freedom Point* is situated at the southeast quadrant of Washington and Blue Oaks Boulevards at Highway 65 and is the City of Roseville's largest mixed-use development.