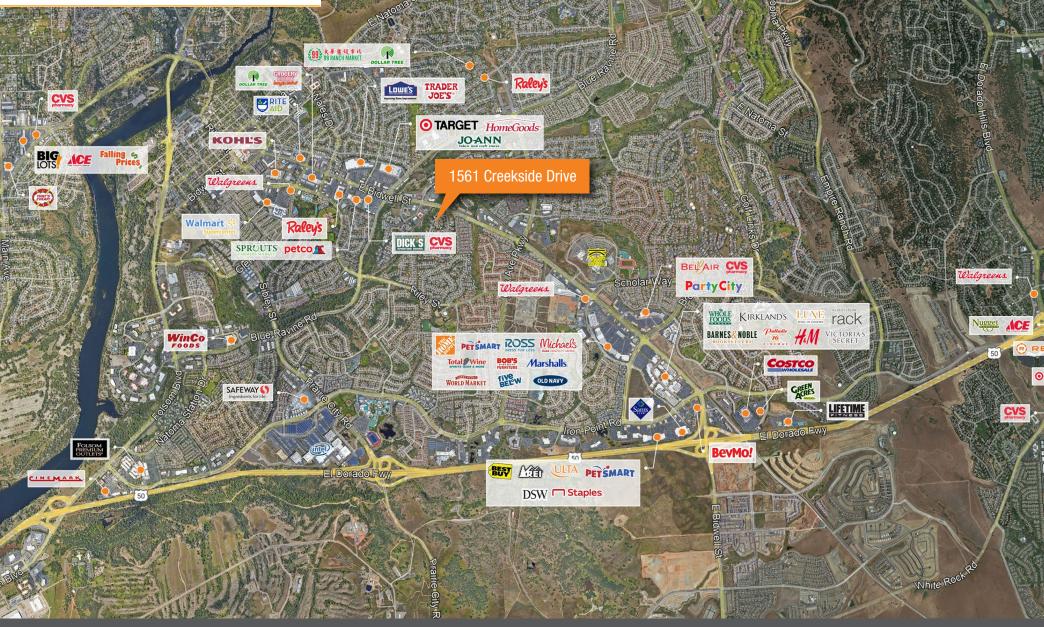

## **AERIAL**

Target, HomeGoods, Crunch Fitness, JOANN Fabric, UFC Gym, La Bou Bakery, Bacchus Wine Bar, FedEx, Bank of the West, Carl's Jr, 76 Gas Station

E Bidwell St

notion W

1561 Creekside Drive

Sprouts Framer's Market, Petco, Planet Fitness, Rogers Jewelry Co

E Bidwell St

### SPROUTS petco.

Dick's Sporting Goods, University of Beer, Wells Fargo Banks, Golden 1 Credit Union, Handel's Homemade Ice Cream, CVS, Chipotle, Firehouse Subs

E Natoma St

The information in this document was obtained from sources we deem reliable; however, no warranty or representation, expressed or implied, is made to the accuracy of the information contained herein.