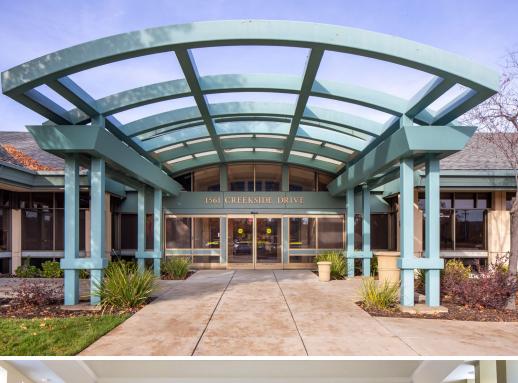

## **PROPERTY IMAGES**

The information in this document was obtained from sources we deem reliable; however, no warranty or representation, expressed or implied, is made to the accuracy of the information contained herein.

### PROPERTY DETAILS

1561 Creekside Drive is a single-story medical office building located in Folsom, California. The project is ideally situated along E Bidwell Street, the most direct path through Folsom and leads directly to Highway 50. The medical office building is located less than ½ mile from Mercy Hospital of Folsom and subsidiary medical centers, including Urgent Care Center Folsom and the Sierra Hematology Oncology Medical Center.