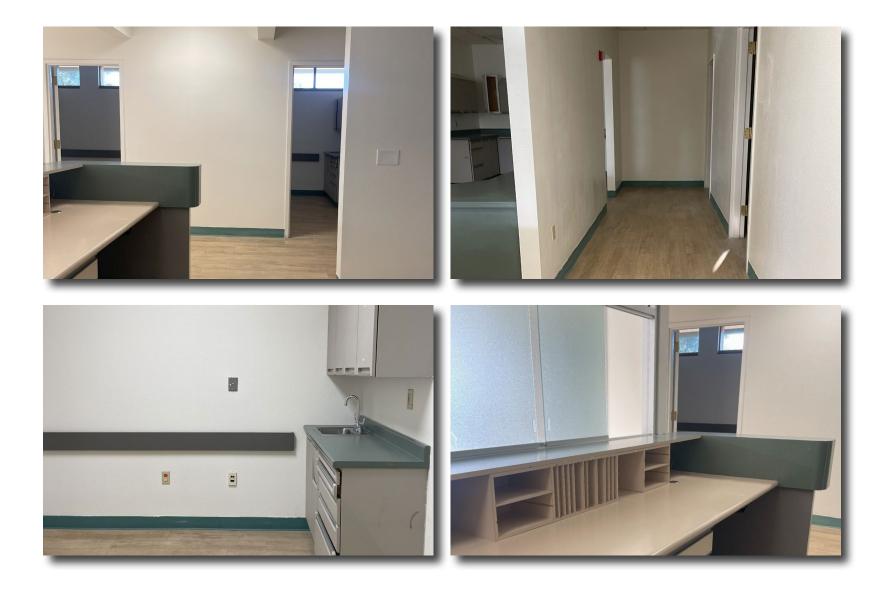

## **PROPERTY IMAGES**

The information in this document was obtained from sources we deem reliable; however, no warranty or representation, expressed or implied, is made to the accuracy of the information contained herein.

- Available for Lease:
- Suite 140 : ± 1,887 SF (Available on 1/1/2025)
- Previous tenant was a pediatric office
- Built out includes: multiple exam rooms, private doctor's office, large reception / nurses station, work room, and storage
- Nice common areas with excellent natural lighting
- The layout and patient accessibility is conducive to a variety of medical users
- Multiple restaurant and retail amenities nearby within Folsom Square, Willow Creek Town Center and Folsom Town Center