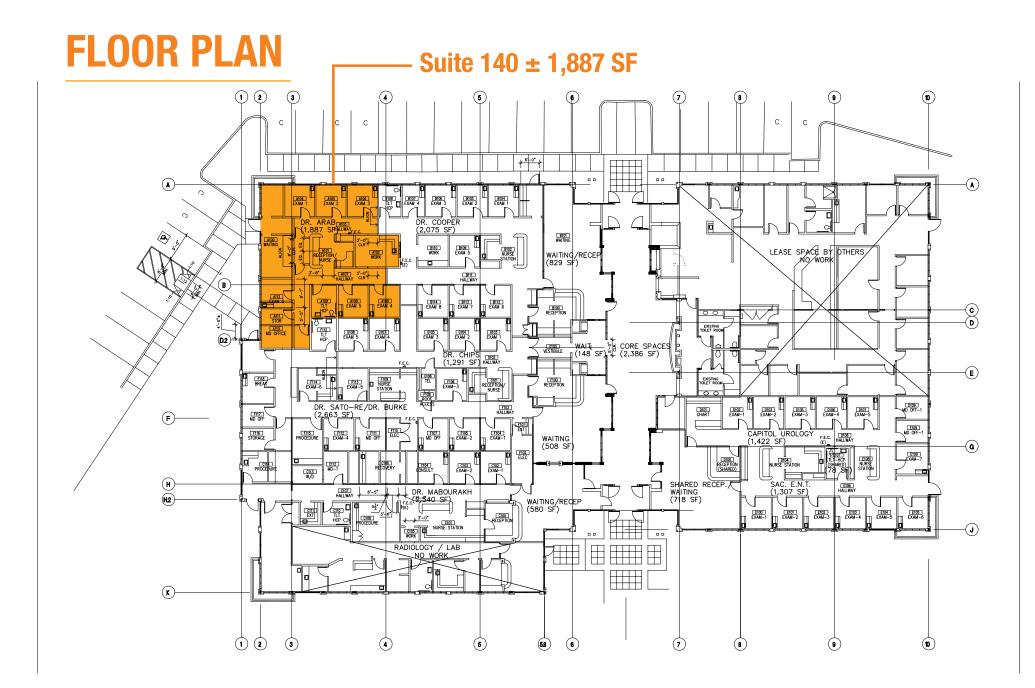

- Available for Lease:
- Suite 140 : ± 1,887 SF (Available on 1/1/2025)
- Previous tenant was a pediatric office
- Built out includes: multiple exam rooms, private doctor's office, large reception / nurses station, work room, and storage
- Nice common areas with excellent natural lighting
- The layout and patient accessibility is conducive to a variety of medical users
- Multiple restaurant and retail amenities nearby within Folsom Square, Willow Creek Town Center and Folsom Town Center