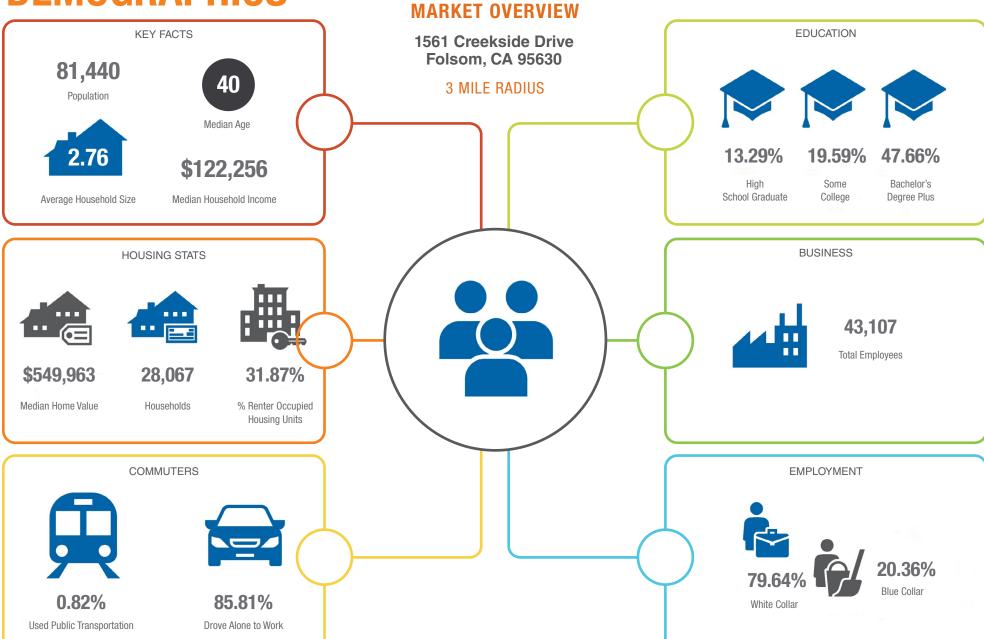

ss than ½ mile from Mercy Hospital of Folsom and subsidiary medical centers, including Urgent Care Center Folsom and the Sierra Hematology Oncology Medical Center.

- Available for Lease:
- Suite 140 : ± 1,887 SF (Available on 1/1/2025)
- Previous tenant was a pediatric office
- Built out includes: multiple exam rooms, private doctor's office, large reception / nurses station, work room, and storage
- Nice common areas with excellent natural lighting
- The layout and patient accessibility is conducive to a variety of medical users
- Multiple restaurant and retail amenities nearby within Folsom Square, Willow Creek Town Center and Folsom Town Center

LEASE RATE: \$2.30/SF NNN

\*Tenant Improvement Allowance available subject to terms/conditions.























### **DEMOGRAPHICS**







### **PROPERTY IMAGES**













## **1561 Creekside Drive Suite 150, Folsom, CA 95630**

**AVAILABLE FOR LEASE** 







### **Robb Osborne**

**Executive Vice President** DRE #01398696 (916) 789-3337 rosborne@gallellire.com

### **Brandon Sessions**

Senior Vice President DRE #01914432 (916) 789-3339 bsessions@gallellire.com kkuhn@gallellire.com

Associate DRE #02079314 (916) 789-3333