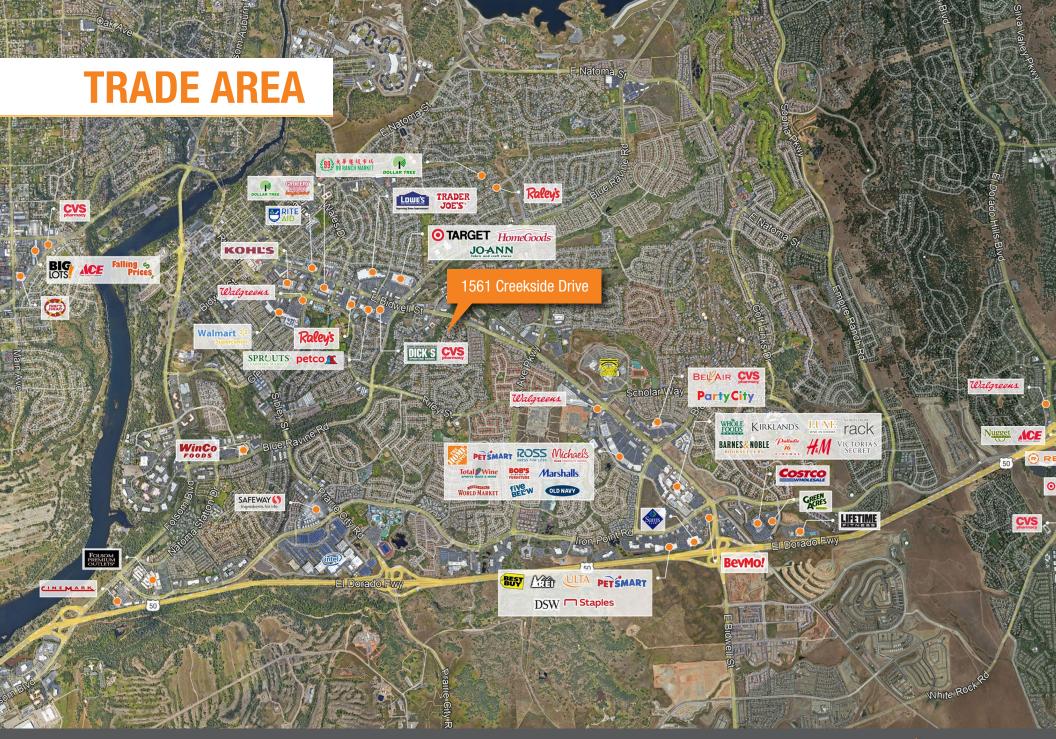

# PROPERTY DETAILS

1561 Creekside Drive is a single-story medical office building located in Folsom, California. The project is ideally situated along E Bidwell Street, the most direct path through Folsom and leads directly to Highway 50. The medical office building is located less than ½ mile from Mercy Hospital of Folsom and subsidiary medical centers, including Urgent Care Center Folsom and the Sierra Hematology Oncology Medical Center.

- Available for Lease:
- Suite 140 : ± 1,887 SF (Available on 1/1/2025)
- Previous tenant was a pediatric office
- Built out includes: multiple exam rooms, private doctor's office, large reception / nurses station, work room, and storage
- Nice common areas with excellent natural lighting
- The layout and patient accessibility is conducive to a variety of medical users
- Multiple restaurant and retail amenities nearby within Folsom Square, Willow Creek Town Center and Folsom Town Center