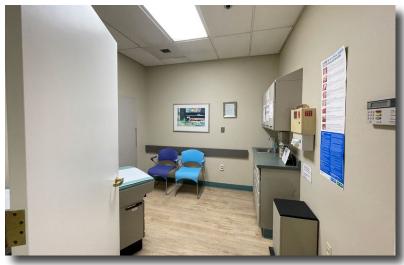

### **PROPERTY IMAGES**

- Available for Lease:
- Suite 140 : ± 1,887 SF (Available on 1/1/2025)
- Previous tenant was a pediatric office
- Built out includes: multiple exam rooms, private doctor's office, large reception / nurses station, work room, and storage
- Nice common areas with excellent natural lighting
- The layout and patient accessibility is conducive to a variety of medical users
- Multiple restaurant and retail amenities nearby within Folsom Square, Willow Creek Town Center and Folsom Town Center