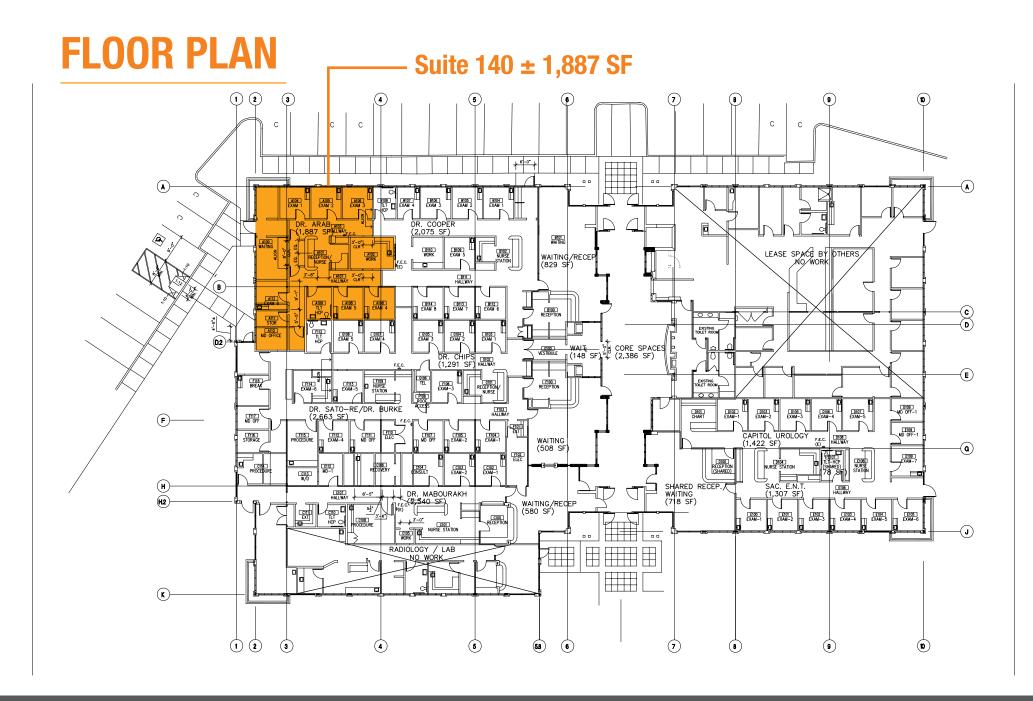

- Available for Lease:
- Suite 140 : ± 1,887 SF (Available on 1/1/2025)
- Previous tenant was a pediatric office
- Built out includes: multiple exam rooms, private doctor's office, large reception / nurses station, work room, and storage
- Nice common areas with excellent natural lighting
- The layout and patient accessibility is conducive to a variety of medical users
- Multiple restaurant and retail amenities nearby within Folsom Square, Willow Creek Town Center and Folsom Town Center