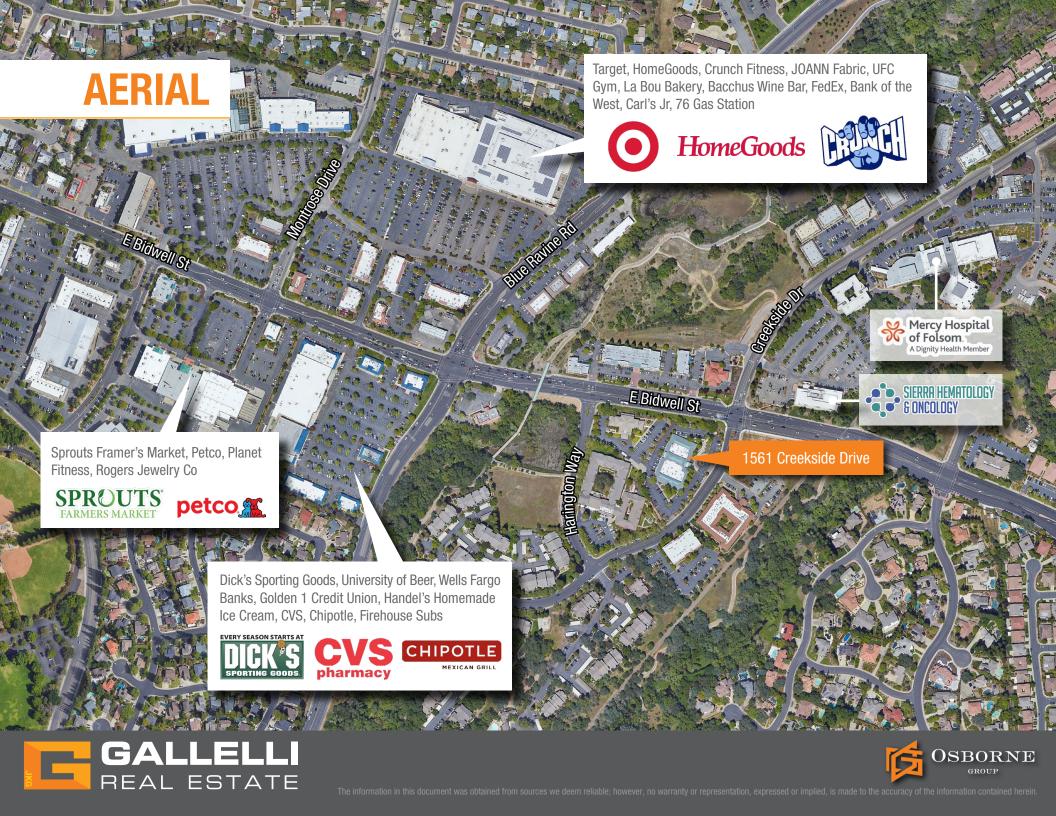

# PROPERTY DETAILS

1561 Creekside Drive is a single-story medical office building located in Folsom, California. The project is ideally situated along E Bidwell Street, the most direct path through Folsom and leads directly to Highway 50. The medical office building is located less than ½ mile from Mercy Hospital of Folsom and subsidiary medical centers, including Urgent Care Center Folsom and the Sierra Hematology Oncology Medical Center.