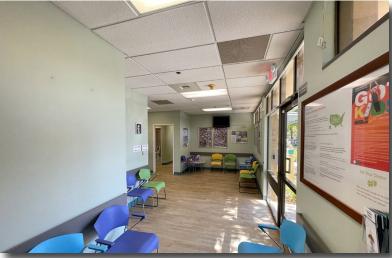

### **PROPERTY IMAGES**

- Available for Lease:
- Suite 140 : ± 1,887 SF (Available on 1/1/2025)
- Previous tenant was a pediatric office
- Built out includes: multiple exam rooms, private doctor's office, large reception / nurses station, work room, and storage
- Nice common areas with excellent natural lighting
- The layout and patient accessibility is conducive to a variety of medical users
- Multiple restaurant and retail amenities nearby within Folsom Square, Willow Creek Town Center and Folsom Town Center