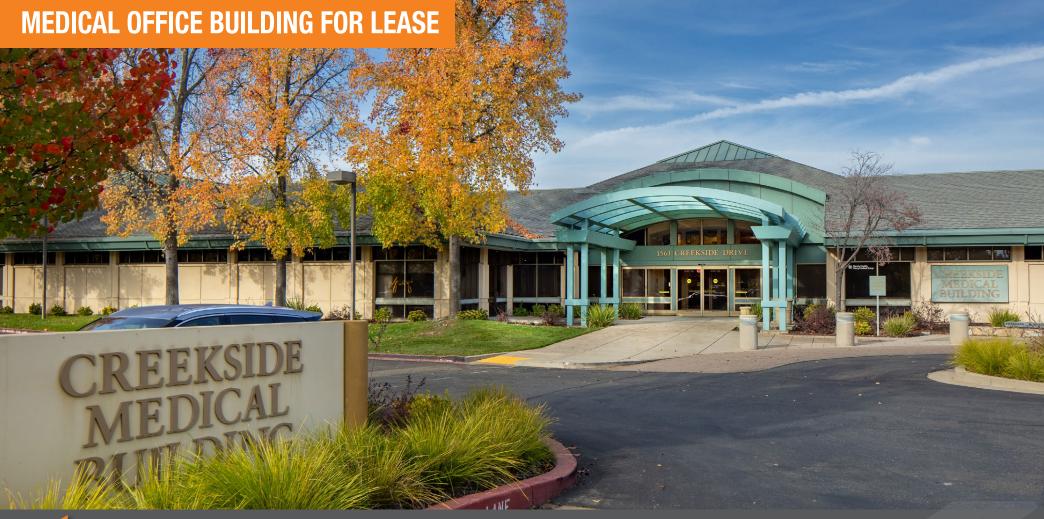

## 1561 CREEKSIDE DRIVE SUITE 140, FOLSOM, CA 95630

# PROPERTY DETAILS

1561 Creekside Drive is a single-story medical office building located in Folsom, California. The project is ideally situated along E Bidwell Street, the most direct path through Folsom and leads directly to Highway 50. The medical office building is located less than ½ mile from Mercy Hospital of Folsom and subsidiary medical centers, including Urgent Care Center Folsom and the Sierra Hematology Oncology Medical Center.