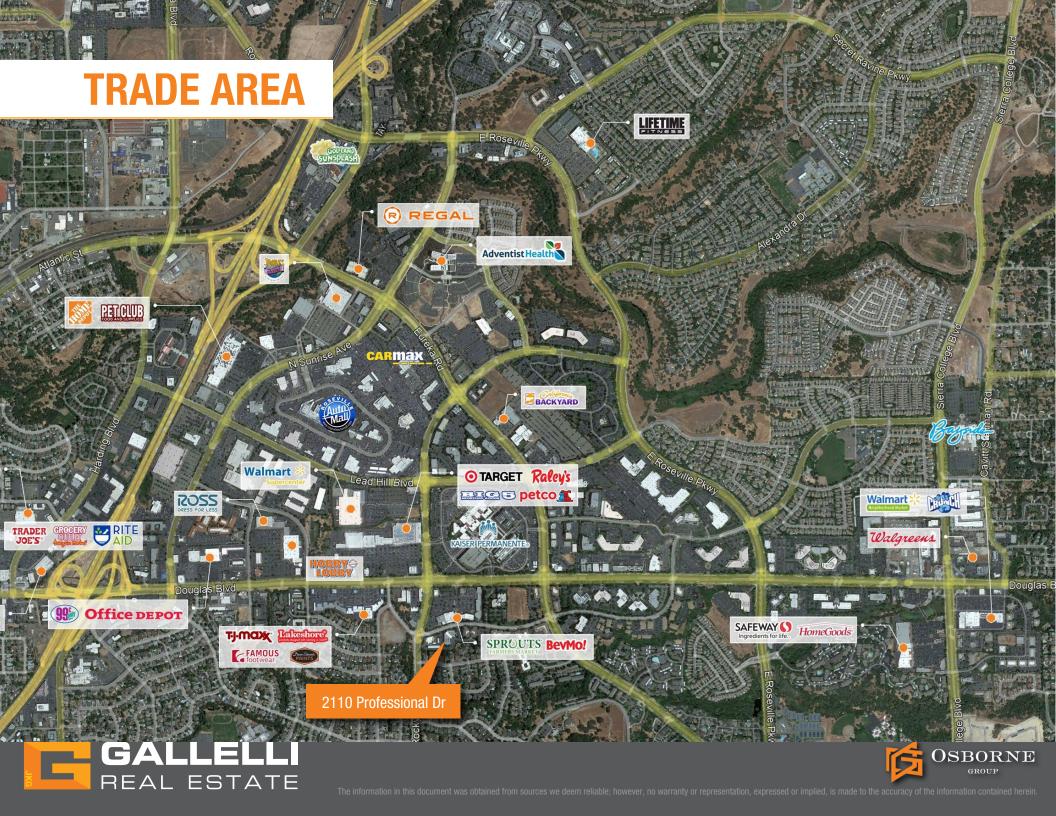

# PROPERTY DETAILS

One-story office building located in the highly desirable city of Roseville, along the Douglas Corridor. Rare medical-dental suite available for sublease. The subject property offers nice architectural design and extensive glass work.