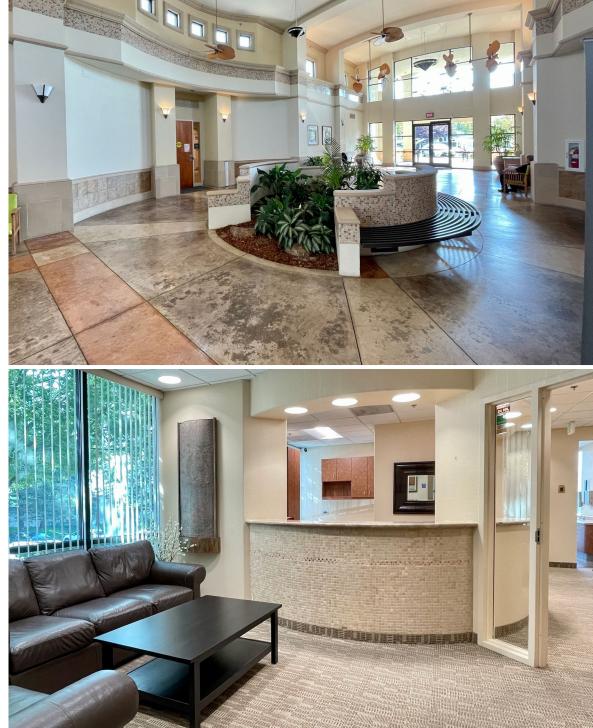

medical-dental suite available for sublease. The subject property offers nice architectural design and extensive glass work.

- Available for Sublease: ± 2,050 SF
- Sublease Expiration Date: 8/31/2024
- Opportunity for direct deal!
- Dental suite with all dental-specific specs in place, including necessary plumbing, exam room configuration
- Clean and efficient layout with extensive cabinetry and storage
- Layout includes five operatories, nurses station, private restroom, break room and reception area
- (Dental Equipment is available for purchase)
- High-end shared lobby area with seating areas
- Mature and pleasant landscaping surrounding the project
- Sublease Rate: \$2.27/SF\* NNN (NNNs are estimated to be \$0.66/SF)

### SUBLEASE RATE: \$2.27/SF\* NNN

\*Introductory Sublease Rate















# SUITE IMAGES **CLICK TO WATCH WALKTHROUGH**









# **DEMOGRAPHICS**





formation in this document was obtained from sources we deem reliable; however, no warranty or representation, expressed or implied, is made to the accuracy of the information contained herein.

**OSBORNE** 

## 2110 Professional Drive, Suite 115, Roseville, CA 95661

AVAILABLE FOR SUBLEASE





2110

Partner DRE #01398696 (916) 789-3337 rosborne@gallellire.com

NO SMOKING BIRDINE

### Brandon Sessions

Senior Vice President DRE #01914432 (916) 789-3339 bsessions@gallellire.com

Kannon Kuh

Associate DRE #02079314 (916) 789-3333 kkuhn@gallellire.com

www.osbornegroupcre.com

OSBORNE

GROUP

he information in this document was obtained from sources we deem reliable; however, no warranty or representat