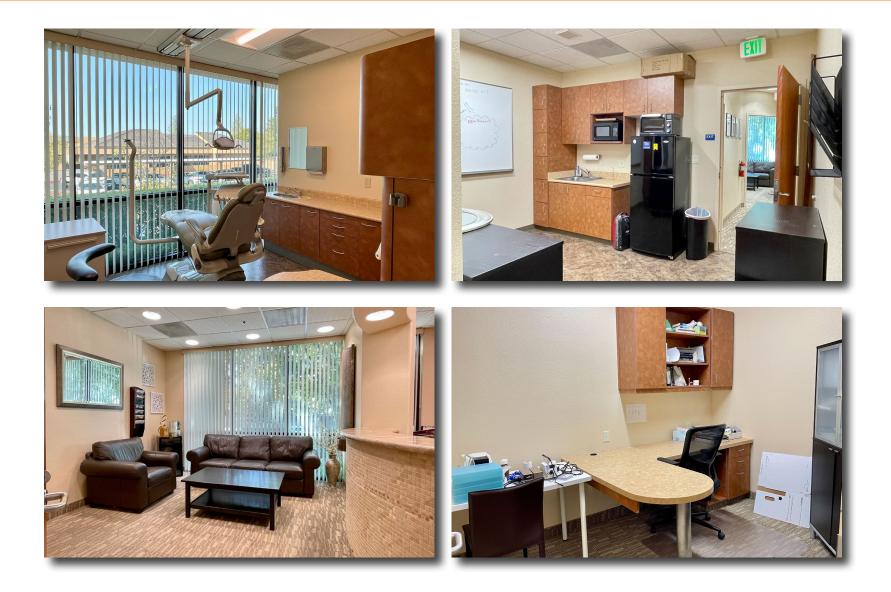

operty offers nice architectural design and extensive glass work.

- Available for Sublease: ± 2,050 SF
- Sublease Expiration Date: 8/31/2024
- Opportunity for direct deal!
- Dental suite with all dental-specific specs in place, including necessary plumbing, exam room configuration
- Clean and efficient layout with extensive cabinetry and storage
- Layout includes five operatories, nurses station, private restroom, break room and reception area
- (Dental Equipment is available for purchase)
- High-end shared lobby area with seating areas
- Mature and pleasant landscaping surrounding the project
- Sublease Rate: \$2.27/SF\* NNN (NNNs are estimated to be \$0.66/SF)

### SUBLEASE RATE: \$2.27/SF\* NNN

\*Introductory Sublease Rate















# SUITE IMAGES **CLICK TO WATCH WALKTHROUGH**









# **DEMOGRAPHICS**





formation in this document was obtained from sources we deem reliable; however, no warranty or representation, expressed or implied, is made to the accuracy of the information contained herein.

**OSBORNE** 

## 2110 Professional Drive, Suite 115, Roseville, CA 95661

AVAILABLE FOR SUBLEASE





2110

Partner DRE #01398696 (916) 789-3337 rosborne@gallellire.com

NO SMOKING BIRDINE

### Brandon Sessions

Senior Vice President DRE #01914432 (916) 789-3339 bsessions@gallellire.com

Kannon Kuh

Associate DRE #02079314 (916) 789-3333 kkuhn@gallellire.com

www.osbornegroupcre.com

OSBORNE

GROUP

he information in this document was obtained from sources we deem reliable; however, no warranty or representation, expressed or implied, is made to the accuracy of the i