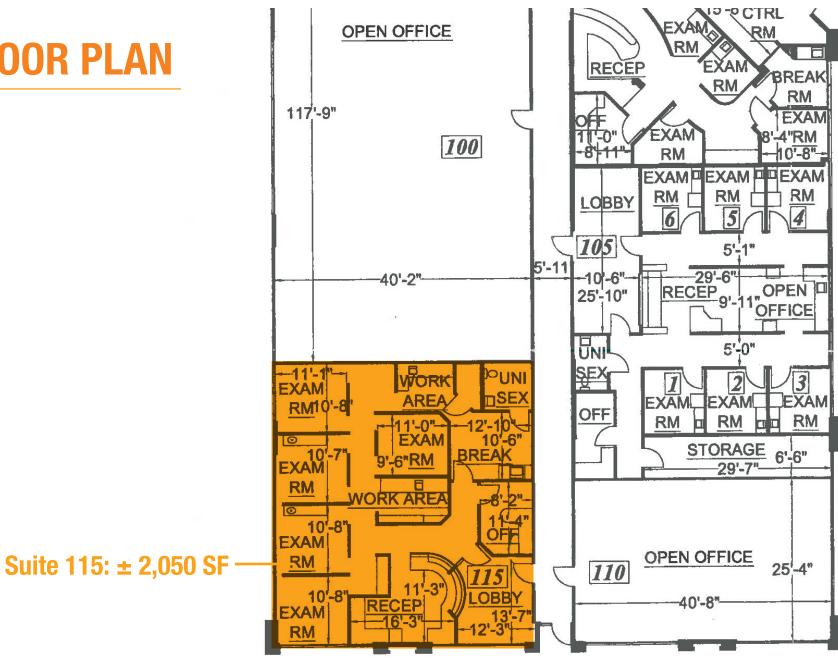

- Available for Sublease: ± 2,050 SF
- Sublease Expiration Date: 8/31/2024
- Opportunity for direct deal!
- Dental suite with all dental-specific specs in place, including necessary plumbing, exam room configuration
- Clean and efficient layout with extensive cabinetry and storage
- Layout includes five operatories, nurses station, private restroom, break room and reception area
- (Dental Equipment is available for purchase)
- High-end shared lobby area with seating areas
- Mature and pleasant landscaping surrounding the project
- Sublease Rate: \$2.27/SF\* NNN (NNNs are estimated to be \$0.66/SF)