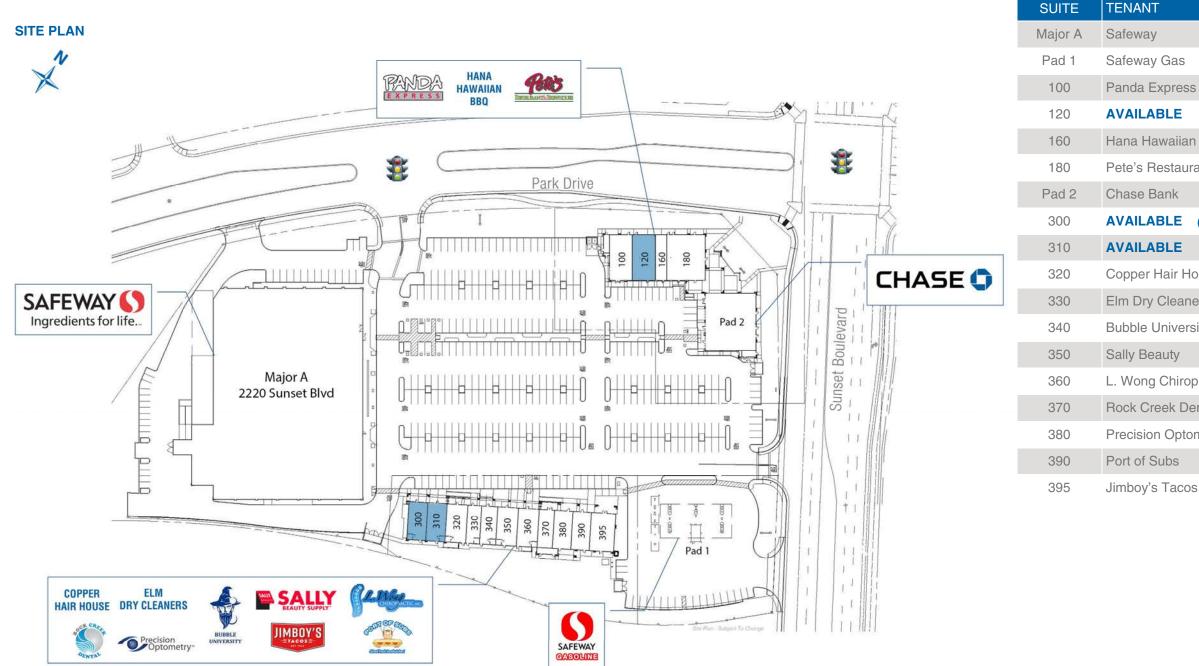

#### PLEASE CLICK THE LINK ON THE AVAILABLE SUITE (ON SITE PLAN OR TENANT KEY) TO VIEW A VIRTUAL TOUR

Licensed as Real Estate Salespersons by the CA DRE. The information contained herein has been obtained from sources we deem reliable. While we have no reason to doubt its accuracy, we do not guarantee it. @ Gallelli Real Estate. All Rights Reserved.

A proud member of CHAIN\_INKS

|                  | SQ. FT. |  |  |  |  |  |
|------------------|---------|--|--|--|--|--|
|                  | 55,184  |  |  |  |  |  |
| Gas              | 3,500   |  |  |  |  |  |
| kpress           | 1,800   |  |  |  |  |  |
| BLE              | 1,800   |  |  |  |  |  |
| waiian BBQ       | 900     |  |  |  |  |  |
| estaurant & Brew | 3,000   |  |  |  |  |  |
| ank              | 5,000   |  |  |  |  |  |
| BLE (01-01-2024) | 1,250   |  |  |  |  |  |
| BLE              | 1,250   |  |  |  |  |  |
| lair House       | 1,350   |  |  |  |  |  |
| Cleaners         | 900     |  |  |  |  |  |
| niversity        | 1,052   |  |  |  |  |  |
| auty             | 1,348   |  |  |  |  |  |
| Chiropractic     | 1,350   |  |  |  |  |  |
| ek Dental        | 1,000   |  |  |  |  |  |
| Optometry        | 1,200   |  |  |  |  |  |
| ubs              | 1,200   |  |  |  |  |  |
| Tacos            | 1,600   |  |  |  |  |  |