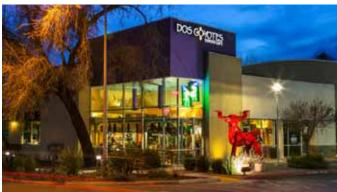

### PROPERTY HIGHLIGHTS & DEMOGRAPHICS

A PROUD MEMBER OF CHAIN LINKS

**location:** SWC Folsom Boulevard and

Blue Ravine Road Folsom, CA

notable tenants: Dos Coyotes Border Cafe, Jamba Juice,

The UPS Store

shopping center GLA: ±19,938 Square Feet (GLA)

### PROPERTY OVERVIEW

Folsom Creek is located at the southwest corner of Folsom Boulevard and Blue Ravine Road in Folsom, California.

This  $\pm 19,938$  square foot high profile strip center is visible to approximately 48,000 cars per day travelling the intersection and is recognizable throughout the trade area for its contemporary architectural design and landmark "Red Bull" art sculpture.

Notable office tenants within these business centers include VSP Global, Agilent Technologies and Mercury Insurance.

Retailers in the center benefit from strong co-tenant synergy with Dos Coyotes Border Café, Jamba Juice, The UPS Store, SUP CA Paddleboards and Lifted Salon.