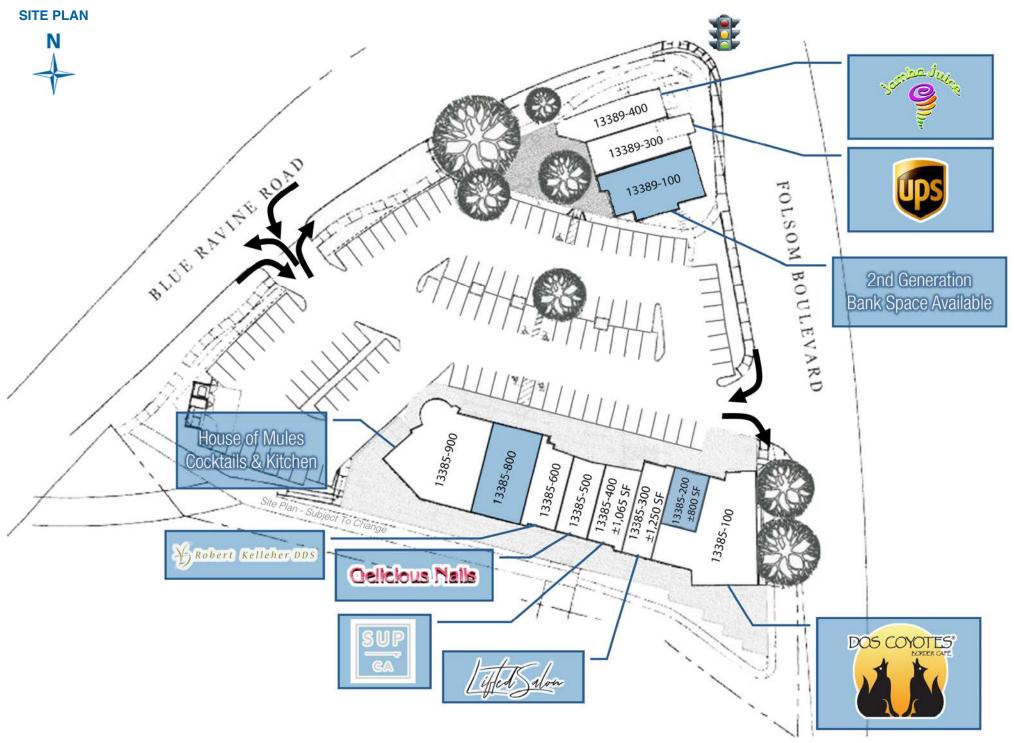

SWC Folsom Boulevard & Blue Ravine Road - Folsom, CA

| SUITE     | TENANT                             | SQ. FT. |
|-----------|------------------------------------|---------|
| 13385-100 | Dos Coyotes                        | 4,758   |
| 13385-200 | AVAILABLE                          | 800     |
| 13385-300 | Lifted Salon                       | 1,250   |
| 13385-400 | SUP Paddleboards                   | 1,065   |
| 13385-500 | Gelicious Nails                    | 846     |
| 13385-600 | Kelleher Orthodontics              | 1,197   |
| 13385-800 | AVAILABLE                          | 2,202   |
| 13385-900 | House of Mules Cocktails & Kitchen | 3,444   |
| 13389-100 | AVAILABLE                          | 2,426   |
| 13389-300 | The UPS Store                      | 1,400   |
| 13389-400 | Jamba Juice                        | 1,350   |