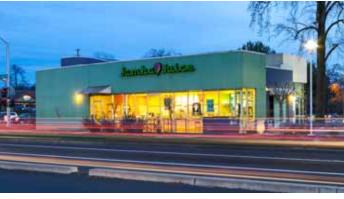

Notable office tenants within these business centers include VSP Global, Agilent Technologies and Mercury Insurance.

Retailers in the center benefit from strong co-tenant synergy with Dos Coyotes Border Café, Jamba Juice, The UPS Store, SUP CA Paddleboards and Lifted Salon.

SWC Folsom Boulevard & Blue Ravine Road - Folsom, CA

| SUITE     | TENANT                             | SQ. FT. |
|-----------|------------------------------------|---------|
| 13385-100 | Dos Coyotes                        | 4,758   |
| 13385-200 | AVAILABLE                          | 800     |
| 13385-300 | Lifted Salon                       | 1,250   |
| 13385-400 | SUP Paddleboards                   | 1,065   |
| 13385-500 | Gelicious Nails                    | 846     |
| 13385-600 | Kelleher Orthodontics              | 1,197   |
| 13385-800 | AVAILABLE                          | 2,202   |
| 13385-900 | House of Mules Cocktails & Kitchen | 3,444   |
| 13389-100 | AVAILABLE                          | 2,426   |
| 13389-300 | The UPS Store                      | 1,400   |
| 13389-400 | Jamba Juice                        | 1,350   |