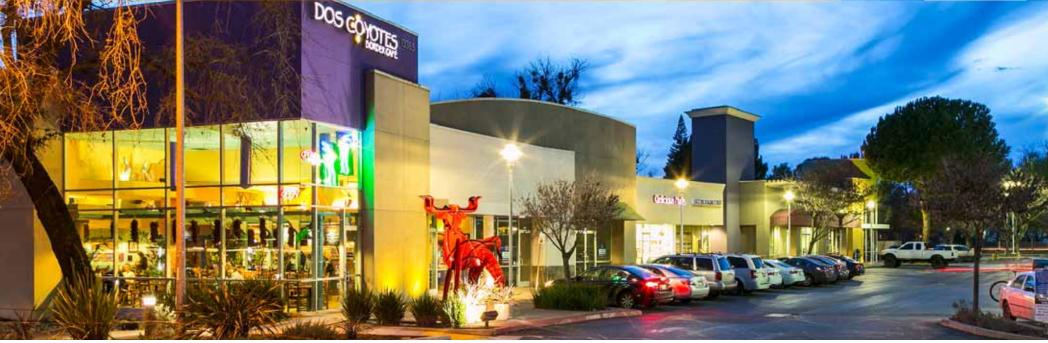

### PROPERTY HIGHLIGHTS & DEMOGRAPHICS

A PROUD MEMBER OF CHAIN LINKS

**location:** SWC Folsom Boulevard and

Blue Ravine Road Folsom, CA

notable tenants: Dos Coyotes Border Cafe, Jamba Juice,

The UPS Store

shopping center GLA: ±19,938 Square Feet (GLA)

### PROPERTY OVERVIEW

Folsom Creek is located at the southwest corner of Folsom Boulevard and Blue Ravine Road in Folsom, California.

This  $\pm 19,938$  square foot high profile strip center is visible to approximately 48,000 cars per day travelling the intersection and is recognizable throughout the trade area for its contemporary architectural design and landmark "Red Bull" art sculpture.

Notable office tenants within these business centers include VSP Global, Agilent Technologies and Mercury Insurance.

Retailers in the center benefit from strong co-tenant synergy with Dos Coyotes Border Café, Jamba Juice, The UPS Store, SUP CA Paddleboards and Lifted Salon.