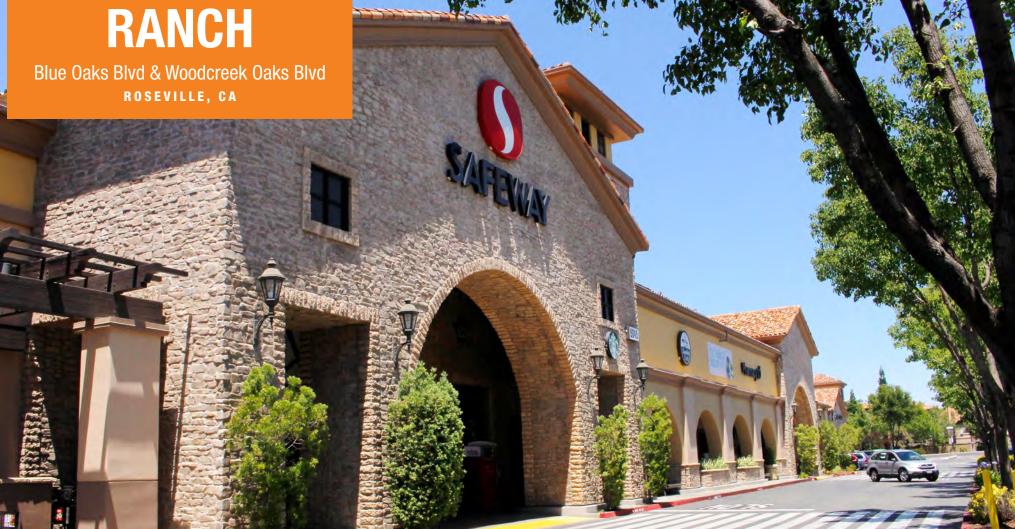

# **SEE YOURSELF HERE**

Crocker Ranch is a  $\pm 81,171$  square foot community shopping center located at the southwest corner of Blue Oaks Boulevard and Woodcreek Oaks Boulevard in Roseville and is within minutes of Highway 65.

Neighboring shopping centers in the immediate vicinity feature, Walgreens, Nugget Market, Smashburger, Panda Express, Starbucks, MOD Pizza, NuYo Frozen Yogurt, and Del Taco. Anchored by a Safeway grocery store, Crocker Ranch is ideally located in an up and coming area of Roseville.