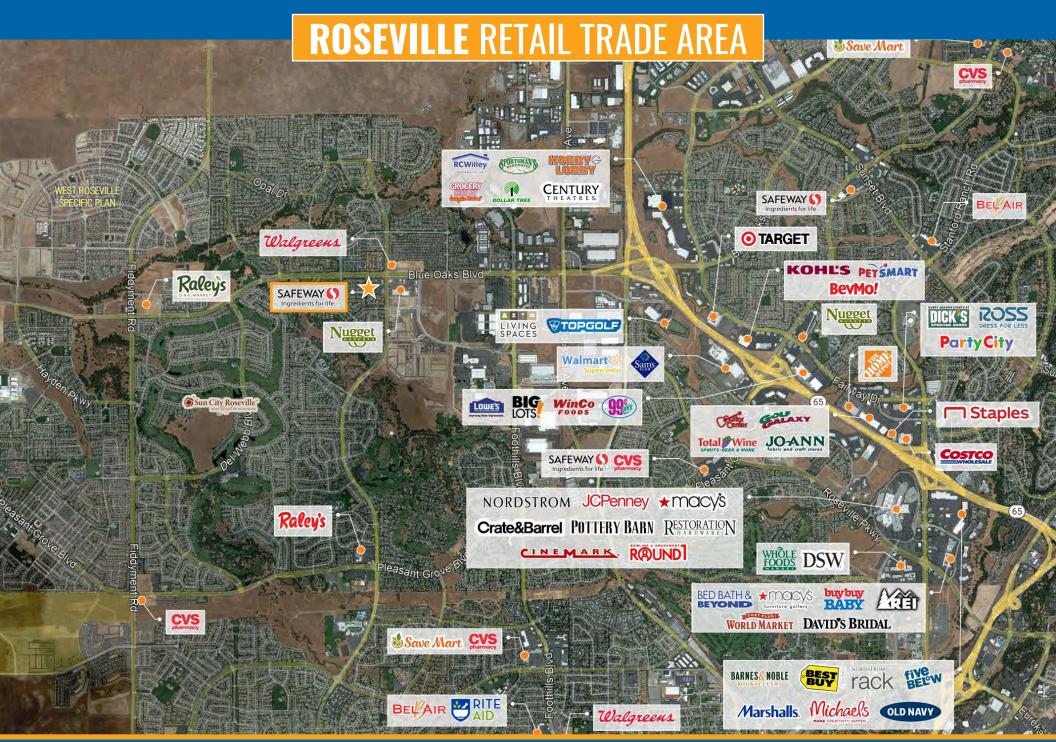

# **SEE YOURSELF HERE**

Crocker Ranch is a  $\pm 81,171$  square foot community shopping center located at the southwest corner of Blue Oaks Boulevard and Woodcreek Oaks Boulevard in Roseville and is within minutes of Highway 65.

Neighboring shopping centers in the immediate vicinity feature, Walgreens, Nugget Market, Smashburger, Panda Express, Starbucks, MOD Pizza, NuYo Frozen Yogurt, and Del Taco. Anchored by a Safeway grocery store, Crocker Ranch is ideally located in an up and coming area of Roseville.

Crocker Ranch benefits from a wide variety of shops which includes, Round Table Pizza, Chase Bank, Great Clips, Bank of America, Carl's Jr., Safeway Fuel, Han's Cleaners and NailsZone.

**SQUARE FEET** 