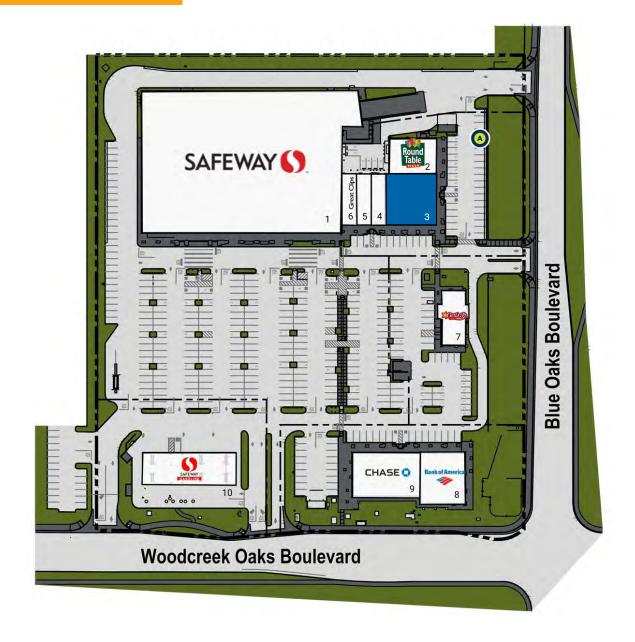

# SITE PLAN & LEASING AVAILABILITY

| SUITE   | TENANT               | SQUARE FEET |
|---------|----------------------|-------------|
| Major 1 | Safeway              | ±55,146     |
| 2       | Round Table Pizza    | 3,250       |
| 3       | Available            | 4,901       |
| 4       | Dry Cleaner Drop Off | 1,405       |
| 5       | NailsZone            | 1,405       |
| 6       | Great Clips          | 1,405       |
| 7       | Carl's Jr.           | 3,500       |
| 8       | Bank of America      | 4,665       |
| 9       | Chase Bank           | 5,110       |
| 10      | Safeway Fuel Station | 384         |
|         | ·                    |             |