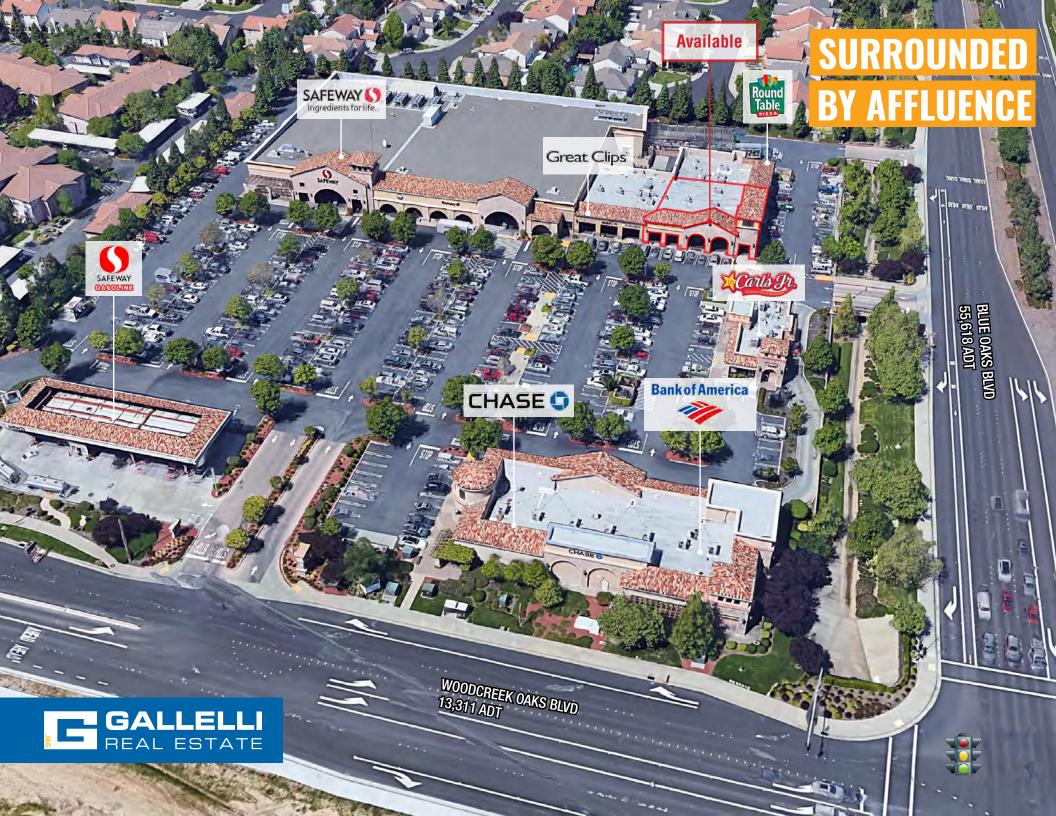

# **SEE YOURSELF HERE**

Crocker Ranch is a  $\pm 81,171$  square foot community shopping center located at the southwest corner of Blue Oaks Boulevard and Woodcreek Oaks Boulevard in Roseville and is within minutes of Highway 65.

Neighboring shopping centers in the immediate vicinity feature, Walgreens, Nugget Market, Smashburger, Panda Express, Starbucks, MOD Pizza, NuYo Frozen Yogurt, and Del Taco. Anchored by a Safeway grocery store, Crocker Ranch is ideally located in an up and coming area of Roseville.

Crocker Ranch benefits from a wide variety of shops which includes, Round Table Pizza, Chase Bank, Great Clips, Bank of America, Carl's Jr., Safeway Fuel, Han's Cleaners and NailsZone.

**SQUARE FEET** 