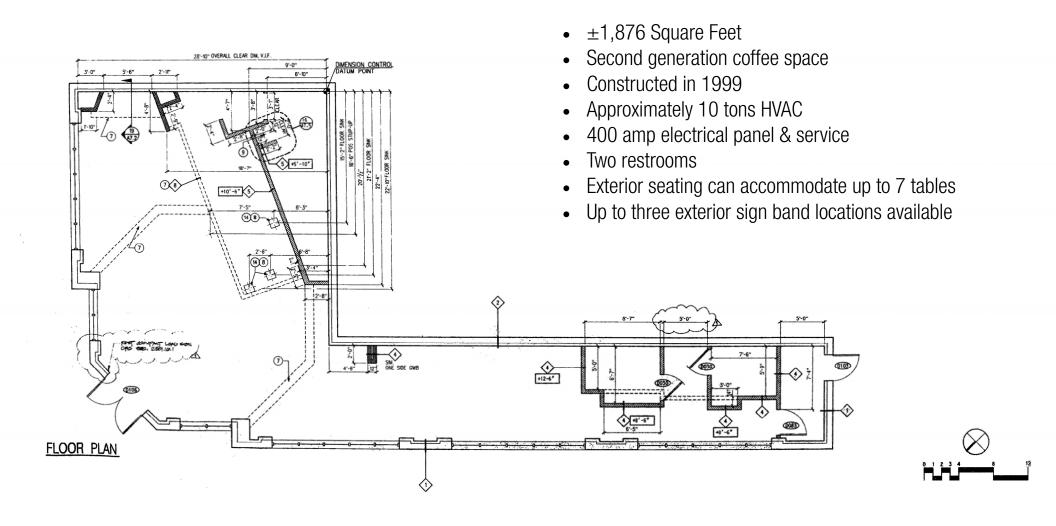

## FLOOR PLAN & EXISTING IMPROVEMENTS

Kevin Soares CA DRE #01291491 ksoares@GallelliRE.com

Jeff Hagan CA DRE #01494218 jhagan@GallelliRE.com Roseville, CA 95661

There are more than 1,500 parking stalls within close proximity of the theater; two four-story parking garages, multiple flat parking lots and ample on-street parking.

The high visibility corner end cap leasing opportunity is an $\pm 1,876$  square foot, second generation coffee/restaurant space. The space is within walking distance of the Double Tree Hotel, Modesto City Hall, the Greyhound Bus Station and many other Downtown businesses and benefits from excellent visibility and accessibility.