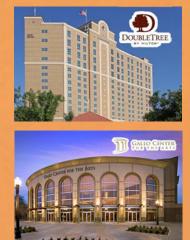

#### TRAFFIC GENERATORS IN DOWNTOWN MODESTO CENTRAL BUSINESS DISTRICT

The Shops at the Brenden are ideally situated across the street from Hilton's Double Tree Hotel. A 260-room, 13-story hotel and convention center, the Double Tree is the most upscale hotel in a 30 mile radius. The Double Tree has 39,000 square feet of meeting space, hosts more than 300 events annually and draws more than 183,000 guests per year.

Opened in 2007, the Gallo Center for the Arts is a 1,248 seat regional arts venue with two live performance theaters. The theater hosts more than 7,000 events and has had more than 1.8M visitors since its opening.