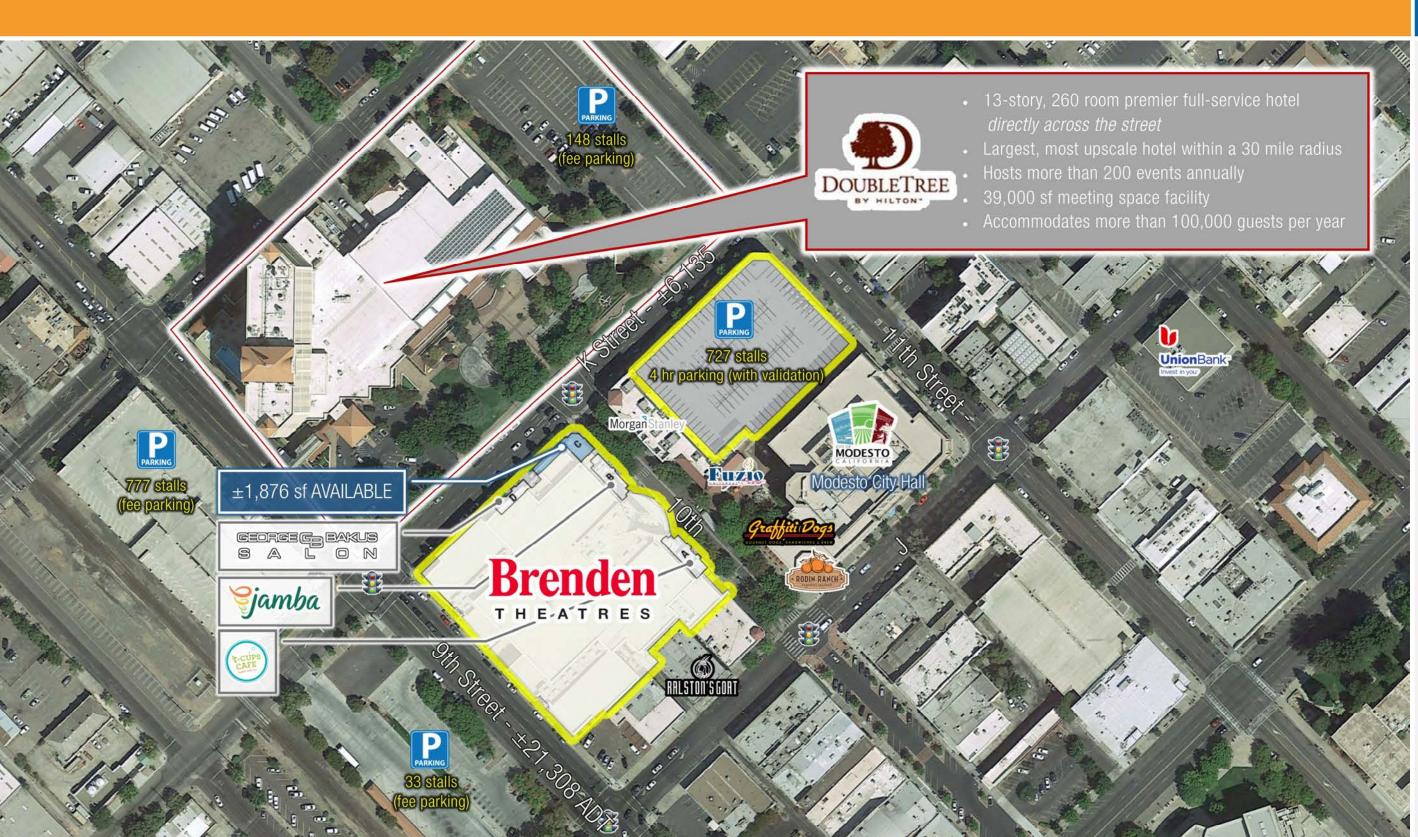

There are more than 1,500 parking stalls within close proximity of the theater; two four-story parking garages, multiple flat parking lots and ample on-street parking.

The high visibility corner end cap leasing opportunity is an $\pm 1,876$  square foot, second generation coffee/restaurant space. The space is within walking distance of the Double Tree Hotel, Modesto City Hall, the Greyhound Bus Station and many other Downtown businesses and benefits from excellent visibility and accessibility.

#### TRAFFIC GENERATORS IN DOWNTOWN MODESTO CENTRAL BUSINESS DISTRICT

The Shops at the Brenden are ideally situated across the street from Hilton's Double Tree Hotel. A 260-room, 13-story hotel and convention center, the Double Tree is the most upscale hotel in a 30 mile radius. The Double Tree has 39,000 square feet of meeting space, hosts more than 300 events annually and draws more than 183,000 guests per year.

Constructed in 1999, the 18-screen Brenden Theater is a pedestrian-friendly, primary traffic generator that draws all of Modesto's residents Downtown. The Brenden Theater is the busiest movie theater in the overall Modesto trade area and is the center piece of Downtown Modesto's entertainment district.