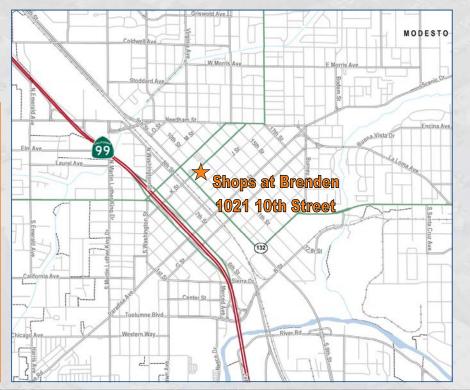

1021 10th Street - Modesto, California

**Kevin Soares** CA DRE #01291491 ksoares@GallelliRE.com

Jeff Hagan CA DRE #01494218 jhagan@GallelliRE.com

Gallelli Real Estate 3005 Douglas Blvd., Suite 200 Roseville, CA 95661

There are more than 1,500 parking stalls within close proximity of the theater; two four-story parking garages, multiple flat parking lots and ample on-street parking.

The high visibility corner end cap leasing opportunity is an $\pm 1,876$  square foot, second generation coffee/restaurant space. The space is within walking distance of the Double Tree Hotel, Modesto City Hall, the Greyhound Bus Station and many other Downtown businesses and benefits from excellent visibility and accessibility.