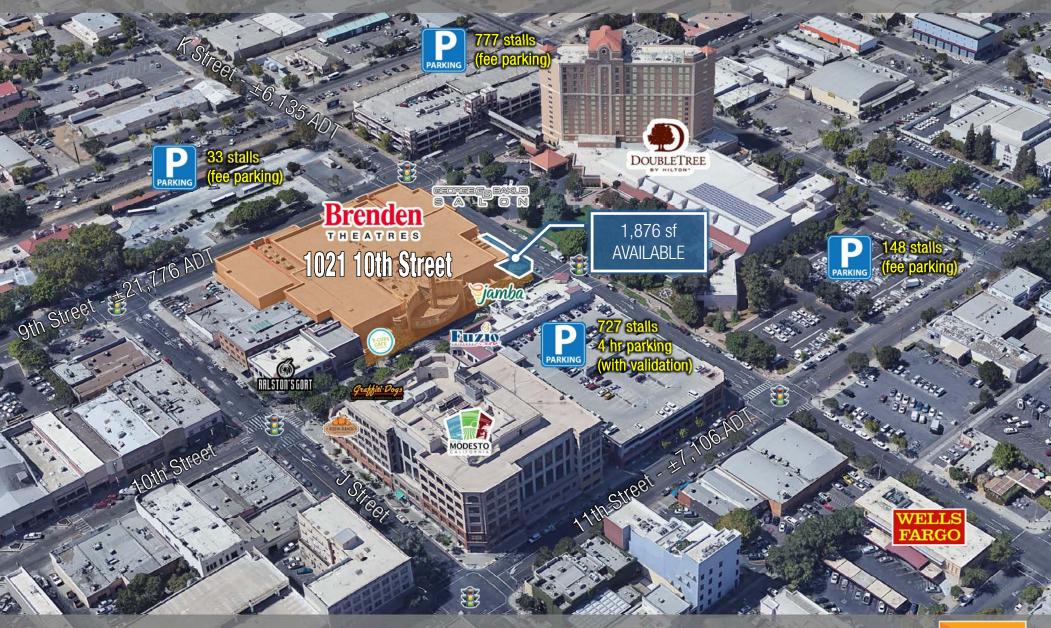

There are more than 1,500 parking stalls within close proximity of the theater; two four-story parking garages, multiple flat parking lots and ample on-street parking.

The high visibility corner end cap leasing opportunity is an $\pm 1,876$  square foot, second generation coffee/restaurant space. The space is within walking distance of the Double Tree Hotel, Modesto City Hall, the Greyhound Bus Station and many other Downtown businesses and benefits from excellent visibility and accessibility.

#### TRAFFIC GENERATORS IN DOWNTOWN MODESTO CENTRAL BUSINESS DISTRICT

The Shops at the Brenden are ideally situated across the street from Hilton's Double Tree Hotel. A 260-room, 13-story hotel and convention center, the Double Tree is the most upscale hotel in a 30 mile radius. The Double Tree has 39,000 square feet of meeting space, hosts more than 300 events annually and draws more than 183,000 guests per year.

Constructed in 1999, the 18-screen Brenden Theater is a pedestrian-friendly, primary traffic generator that draws all of Modesto's residents Downtown. The Brenden Theater is the busiest movie theater in the overall Modesto trade area and is the center piece of Downtown Modesto's entertainment district.