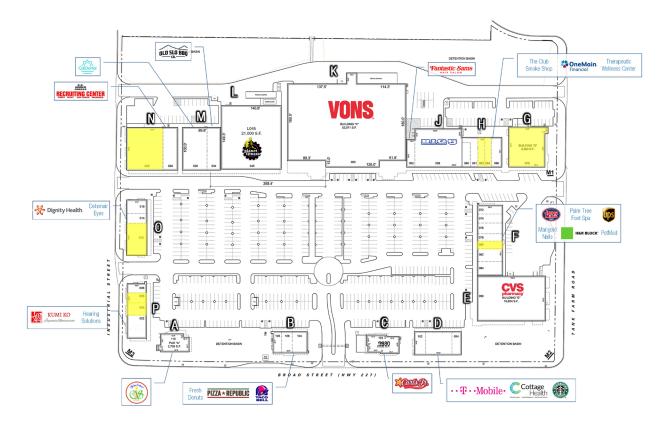

## SITE PLAN & LEASING

| SUITE     | TENANT                     | SQUARE<br>FEET |
|-----------|----------------------------|----------------|
| Pad A-110 | Shalimar Indian Restaurant | 2,771          |
| Pad B-104 | Taco Bell                  | 1,750          |
| Pad B-106 | Pizza Republic             | 1,250          |
| Pad B-108 | Fresh Donuts               | 1,000          |
| Pad C     | Carl's Jr                  | 3,035          |
| Pad D-102 | T-Mobile                   | 1,494          |

| SUITE      | TENANT                     | SQUARE<br>FEET |
|------------|----------------------------|----------------|
| Pad D-094  | Starbucks Coffee           | 1,217          |
| Pad D-095  | Cottage Health Urgent Care | 3,274          |
| Building E | CVS Pharmacy               | 16,854         |
| F-072      | Jersey Mike's Subs         | 1,240          |
| F-074      | Palm Tree Foot Spa         | 1,240          |
| F-076      | H&R Block                  | 1,480          |
|            |                            |                |

| SUITE      | TENANT                      | SQUARE<br>FEET |
|------------|-----------------------------|----------------|
| F-078      | Marigold Nails              | 1,000          |
| F-080      | AVAILABLE                   | 1,050          |
| F-082      | PetMed                      | 1,705          |
| F-084      | UPS Store                   | 2,180          |
| Building G | AVAILABLE (November 1st)    | 8,000          |
| H-060      | The Club Smoke Shop         | 1,094          |
| H-061      | Therapeutic Wellness Center | 1,518          |
| H-062      | AVAILABLE                   | 1,084          |
| H-064      | AVAILABLE                   | 1,084          |
| H-066      | One Main Financial          | 1,748          |
| J-052      | Fantastic Sam's             | 1,300          |
| J-058      | Big 5 Sporting Goods        | 9,900          |
| K-050      | Vons                        | 52,071         |
| L-045      | Planet Fitness              | 21,006         |
| M-030      | CaliDental                  | 5,780          |
| M-034      | Old SLO BBQ Co.             | 3,200          |
| N-025      | AVAILABLE                   | 8,100          |
| N-028      | US Armed Forces Recruiting  | 3,900          |
| 0-012      | AVAILABLE                   | 3,612          |
| 0-014      | Dignity Health              | 1,120          |
| 0-016      | Debonair Eyes               | 1,500          |
| P-002      | Kumi Ko Japanese Restaurant | 2,500          |
| P-005      | AVAILABLE                   | 1,369          |
| P-006      | AVAILABLE                   | 1,012          |
| P-008      | Hearing Solutions           | 1,012          |