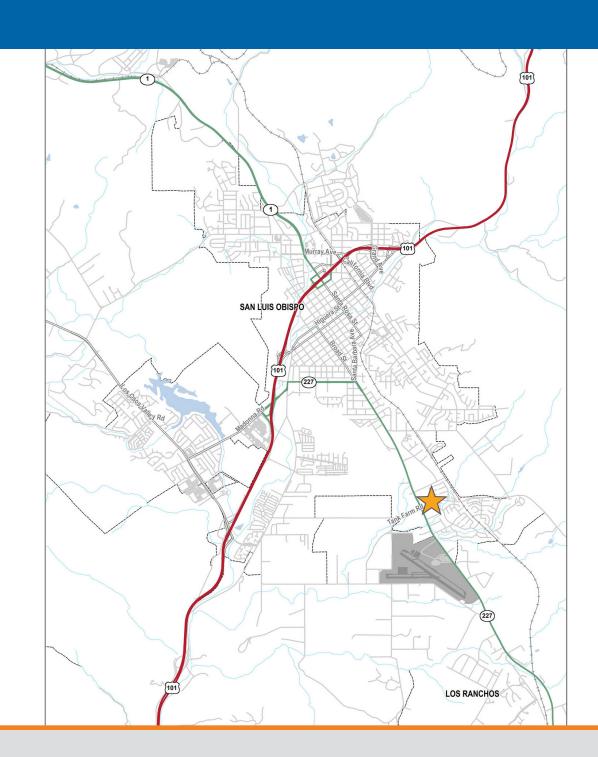

#### **LOCATION:**

NEC CA Highway 227 (Broad St) & Tank Farm Rd San Luis Obispo, CA

### PROPERTY OVERVIEW

**Marigold Center** is a  $\pm 174,471$  square foot center located at the northeast corner of CA Highway 227 (Broad Street) and Tank Farm Road in south eastern San Luis Obispo, California.

## RETAIL TRADE AREA

PHILLIP KYLE (805) 892-6237 pkyle@gallellire.com CA DRE# 01229165