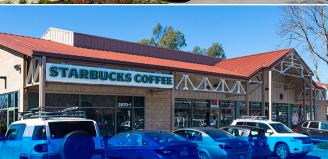

| SUITE      | TENANT                     | SQUARE<br>FEET |
|------------|----------------------------|----------------|
| Pad D-094  | Starbucks Coffee           | 1,217          |
| Pad D-095  | Cottage Health Urgent Care | 3,274          |
| Building E | CVS Pharmacy               | 16,854         |
| F-072      | Jersey Mike's Subs         | 1,240          |
| F-074      | Palm Tree Foot Spa         | 1,240          |
| F-076      | H&R Block                  | 1,480          |
|            |                            |                |