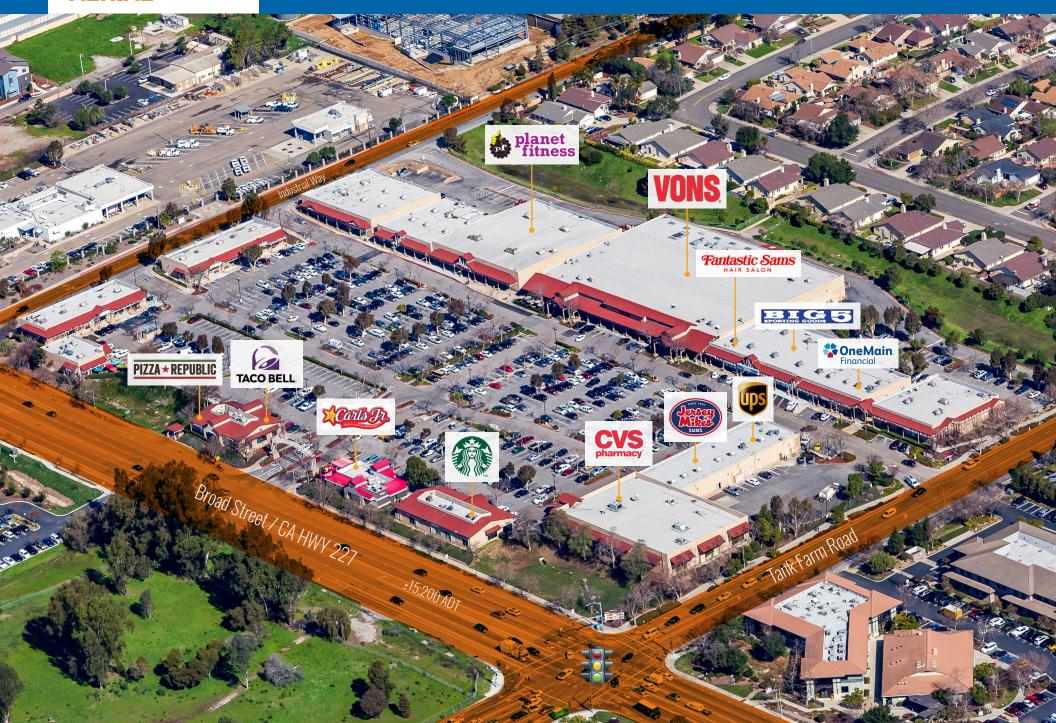

## INTERSECTION AERIAL

Part of more than 2.2 million square feet of commercial retail in the San Luis Obispo trade area, **Marigold Center** is anchored by Vons, CVS Pharmacy, Big 5 Sporting Goods, and Planet Fitness and is highly visible and conveniently accessible to more than 15,000 cars per day traveling Broad Street/CA Highway 227.