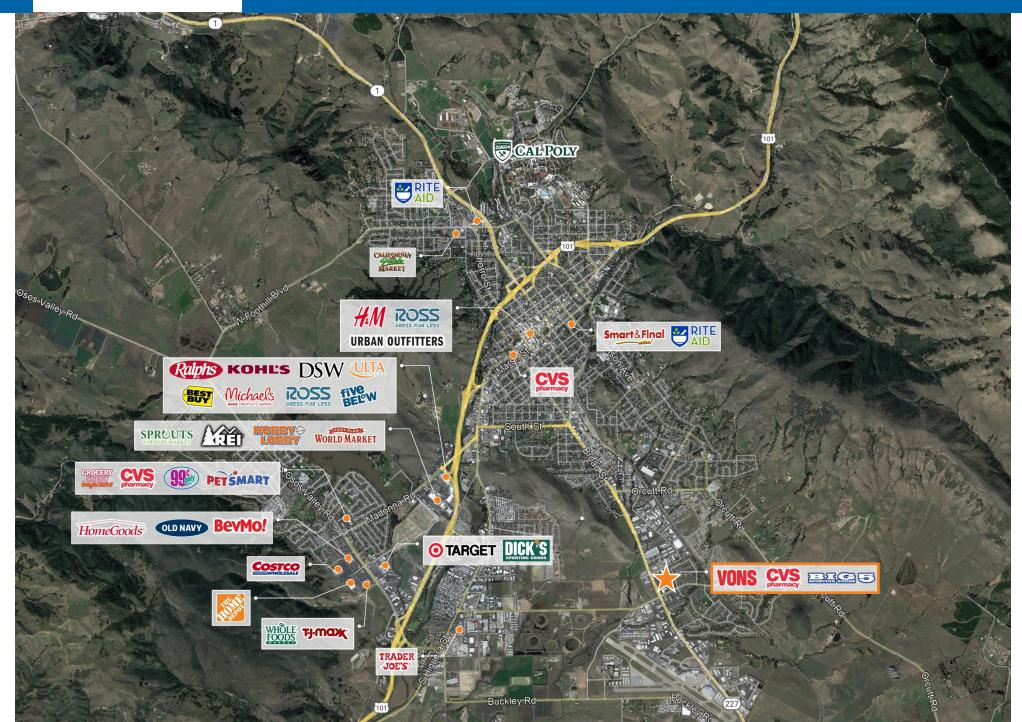

Major retailers in the trade area include Costco, Home Depot, Whole Foods, Target, Dick's Sporting Goods, TJ Maxx, HomeGoods, Cost Plus World Market, Petsmart, Sprouts Farmers Market, H&M, Ross, Kohl's and Urban Outfitters.

## RETAIL TRADE AREA

PHILLIP KYLE (805) 892-6237 pkyle@gallellire.com CA DRE# 01229165