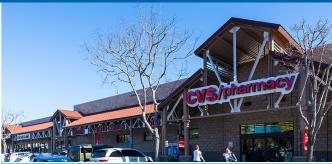

#### **NOTABLE ANCHOR TENANTS:**

Vons, CVS, Tuesday Morning, Big 5 Sporting Goods, Planet Fitness

Part of more than 2.2 million square feet of commercial retail in the San Luis Obispo trade area, **Marigold Center** is anchored by Vons, CVS Pharmacy, Big 5 Sporting Goods, and Planet Fitness and is highly visible and conveniently accessible to more than 15,000 cars per day traveling Broad Street/CA Highway 227.

| SUITE      | TENANT                     | SQUARE<br>FEET |
|------------|----------------------------|----------------|
| Pad D-094  | Starbucks Coffee           | 1,217          |
| Pad D-095  | Cottage Health Urgent Care | 3,274          |
| Building E | CVS Pharmacy               | 16,854         |
| F-072      | Jersey Mike's Subs         | 1,240          |
| F-074      | Palm Tree Foot Spa         | 1,240          |
| F-076      | H&R Block                  | 1,480          |
|            |                            |                |