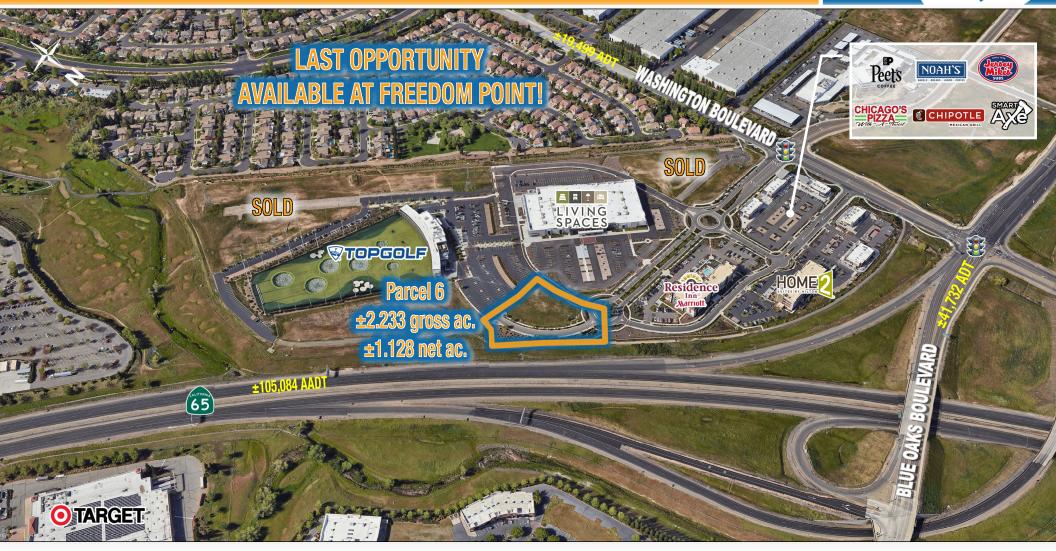

## PROPERTY HIGHLIGHTS & DEMOGRAPHICS

location: SEC Washington Boulevard and Blue Oaks

Boulevard (at Highway 65)

Roseville, CA

notable tenants in close proximity:

Top Golf, Living Spaces, Walmart Super Center,

Sam's Club, Target, RC Willey, Cinemark Theaters, Hobby Lobby, Sportsman's Warehouse,

Crunch Fitness, Petco

for sale:

Parcel 6  $\pm 2.233$  gross ac./ $\pm 1.128$  net ac.

traffic counts

### 2022 average HH income

1-mile \$164,294 3-mile \$144,315 5-mile \$141,128

CA Hwy 65

Blue Oaks Blvd.

Washington Blvd.

105,084

41,732

19,499

### PROPERTY OVERVIEW

Freedom Point is situated at the southeast corner of Washington and Blue Oaks Boulevards at Highway 65 and is the City of Roseville's largest mixed-use development.

The overall project encompasses nearly 59 total acres. Top  $Golf^{TM}$ , a national, high profile, golf-themed entertainment venue opened its first Northern California location here in 2016 and continues to exceed sales expectations.

In addition, two extended-stay hotels are adjacent and have a total of 211 rooms. The newest addition to the project is Living Spaces.

The site benefits from strong trade area demographics and excellent retail/restaurant synergy in the immediate vicinity. The Roseville Trade Area continues to be one of the strongest retail markets in the Greater Sacramento Region.

A <u>fully entitled and fully improved</u> parcel is available:

• Parcel 6  $\pm 2.233$  gross acres/ $\pm 1.128$  net acres

The parcel is a high visibility development opportunity and is directly visible to approximately 105,084 cars per day traveling on Highway 65.