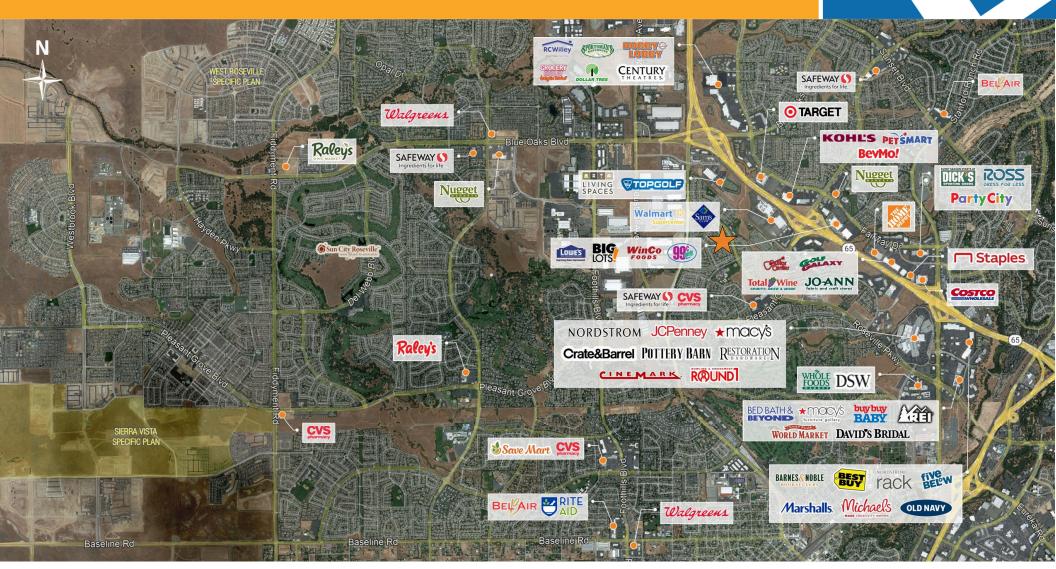

# FREEDOM POINT- PARCEL FOR SALE

RETAIL TRADE AREA AERIAL

Kevin Soares
Executive Vice President
CA DRE #01291491
ksoares@GallelliRE.com

Jeff Hagan Senior Vice President CA DRE #01494218 jhagan@GallelliRE.com Gallelli Real Estate

## PROPERTY HIGHLIGHTS & DEMOGRAPHICS

location: SEC Washington Boulevard and Blue Oaks

Boulevard (at Highway 65)

Roseville, CA

notable tenants in close proximity:

Top Golf, Living Spaces, Walmart Super Center,

Sam's Club, Target, RC Willey, Cinemark Theaters, Hobby Lobby, Sportsman's Warehouse,

Crunch Fitness, Petco

for sale:

Parcel 6  $\pm 2.233$  gross ac./ $\pm 1.128$  net ac.

traffic counts