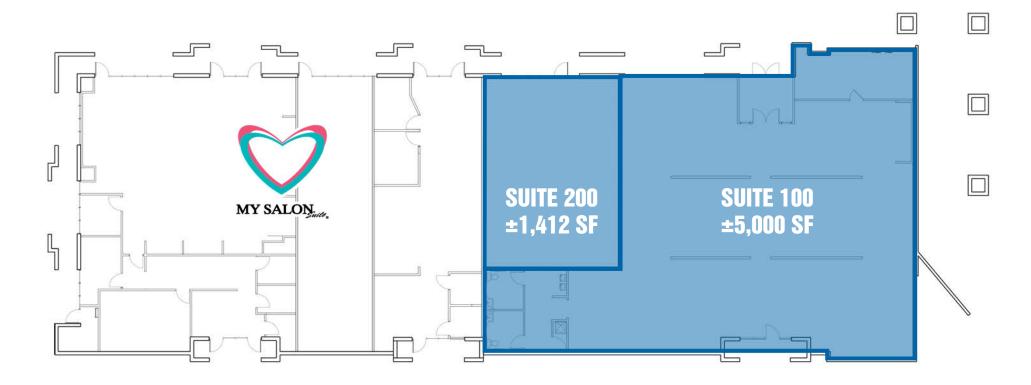

The leasing opportunities in this highly visible building are a  $\pm 5,000$  square foot end cap and a  $\pm 1,412$  square foot for retail or office use. Notable traffic generating retailers within close proximity include Costco, Dick's Sporting Goods, Nordstrom Rack, Party City, Ross, Total Wine, Joann Fabric and Crafts, Best Buy, Burlington, Barnes & Noble, Michael's, Marshalls, Macy's, JC Penney and Nordstrom.

## SITE PLAN & LEASING

| SUITE | TENANT                 | Square<br>Feet |
|-------|------------------------|----------------|
| 100   | AVAILABLE              | 5,000          |
| 200   | AVAILABLE              | 1,412          |
| 300   | My Salon Suite Rocklin | 5,664          |