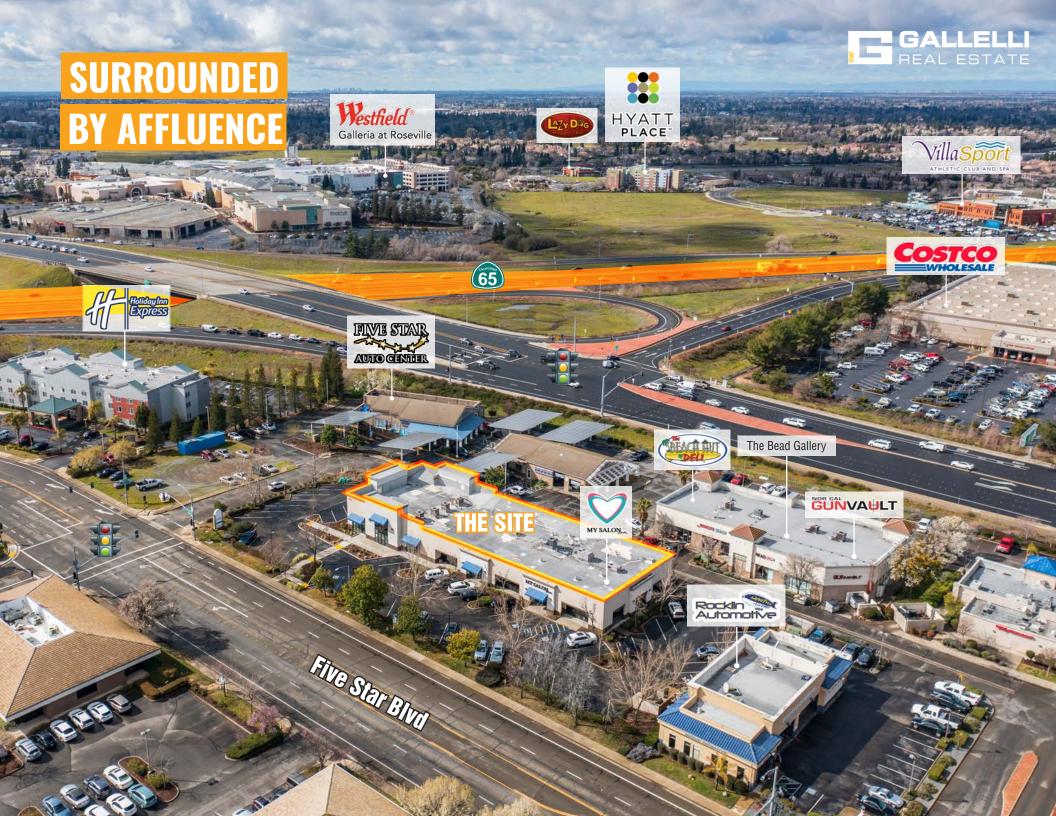

## SEE YOURSELF HERE.

6810 Five Star Boulevard is highly visible retail building located at the southeast quadrant of Five Star Boulevard and Stanford Ranch Road in Rocklin, California.

The site is at the epicenter of the Roseville/Rocklin trade area, one of the Sacramento region's strongest retail markets. Located near the interchange of California Highway 65 and Stanford Ranch Road, 6810 Five Star Boulevard is easily accessible.

California Highway 65 is the main freeway connector between Sacramento and Yuba City/Marysville. The site is also near the Interstate 80 interchange, making it accessible to the entire Placer County region and beyond.

The leasing opportunities in this highly visible building are a  $\pm 5,000$  square foot end cap and a  $\pm 1,412$  square foot for retail or office use. Notable traffic generating retailers within close proximity include Costco, Dick's Sporting Goods, Nordstrom Rack, Party City, Ross, Total Wine, Joann Fabric and Crafts, Best Buy, Burlington, Barnes & Noble, Michael's, Marshalls, Macy's, JC Penney and Nordstrom.