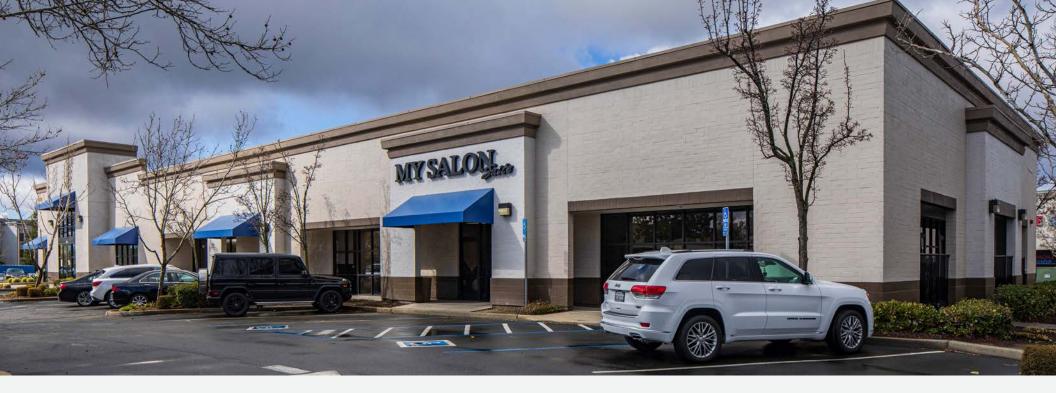

## SITE PLAN & LEASING

| SUITE | TENANT                 | Square<br>Feet |
|-------|------------------------|----------------|
| 100   | AVAILABLE              | 5,000          |
| 200   | AVAILABLE              | 1,412          |
| 300   | My Salon Suite Rocklin | 5,664          |