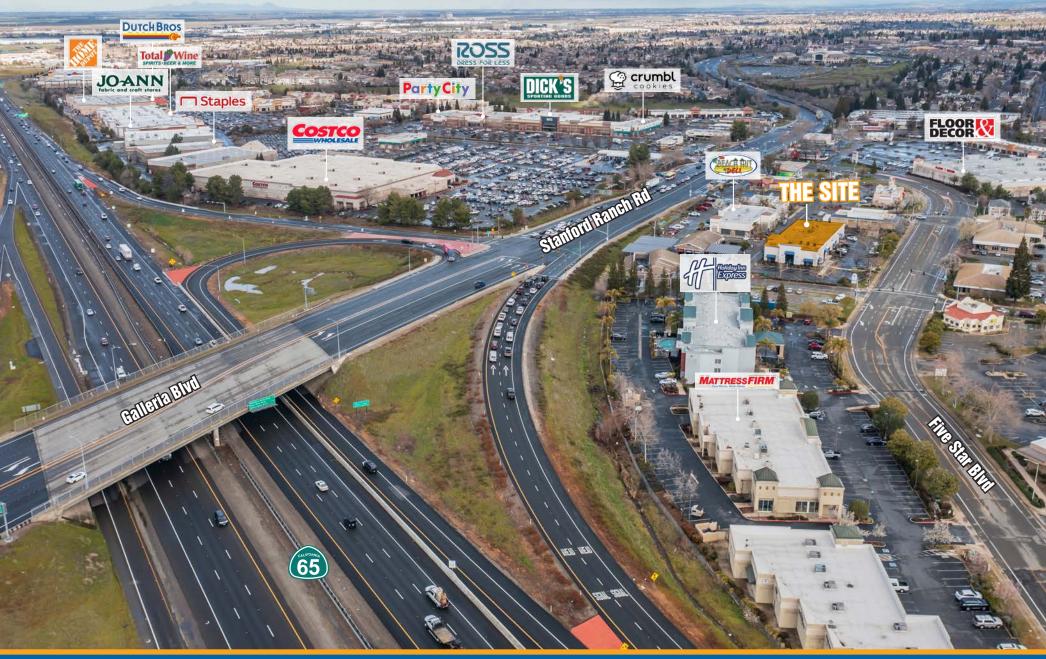

## SEE YOURSELF HERE.

6810 Five Star Boulevard is highly visible retail building located at the southeast quadrant of Five Star Boulevard and Stanford Ranch Road in Rocklin, California.

The site is at the epicenter of the Roseville/Rocklin trade area, one of the Sacramento region's strongest retail markets. Located near the interchange of California Highway 65 and Stanford Ranch Road, 6810 Five Star Boulevard is easily accessible.

California Highway 65 is the main freeway connector between Sacramento and Yuba City/Marysville. The site is also near the Interstate 80 interchange, making it accessible to the entire Placer County region and beyond.

The leasing opportunities in this highly visible building are a  $\pm 5,000$  square foot end cap and a  $\pm 1,412$  square foot for retail or office use. Notable traffic generating retailers within close proximity include Costco, Dick's Sporting Goods, Nordstrom Rack, Party City, Ross, Total Wine, Joann Fabric and Crafts, Best Buy, Burlington, Barnes & Noble, Michael's, Marshalls, Macy's, JC Penney and Nordstrom.

#### NOTABLE RETAILERS IN CLOSE PROXIMITY INCLUDE:

COSTCO, DICK'S SPORTING GOODS, SCANDINAVIAN DESIGNS, ROSS, STAPLES