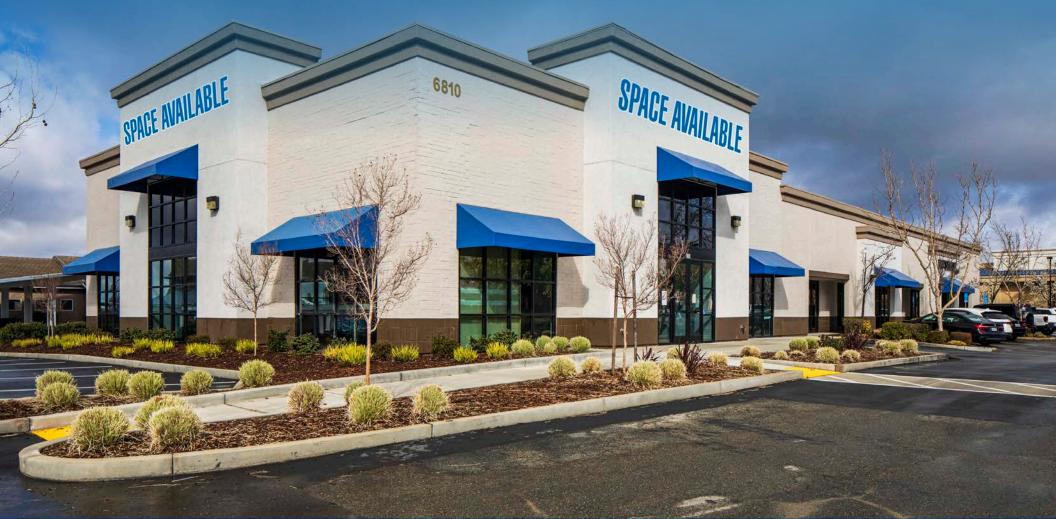

## SEE YOURSELF HERE.

6810 Five Star Boulevard is highly visible retail building located at the southeast quadrant of Five Star Boulevard and Stanford Ranch Road in Rocklin, California.

The site is at the epicenter of the Roseville/Rocklin trade area, one of the Sacramento region's strongest retail markets. Located near the interchange of California Highway 65 and Stanford Ranch Road, 6810 Five Star Boulevard is easily accessible.

The leasing opportunities in this highly visible building are a  $\pm 5,000$  square foot end cap and a  $\pm 1,412$  square foot for retail or office use. Notable traffic generating retailers within close proximity include Costco, Dick's Sporting Goods, Nordstrom Rack, Party City, Ross, Total Wine, Joann Fabric and Crafts, Best Buy, Burlington, Barnes & Noble, Michael's, Marshalls, Macy's, JC Penney and Nordstrom.

## SITE PLAN & LEASING

| SUITE | TENANT                 | Square<br>Feet |
|-------|------------------------|----------------|
| 100   | AVAILABLE              | 5,000          |
| 200   | AVAILABLE              | 1,412          |
| 300   | My Salon Suite Rocklin | 5,664          |