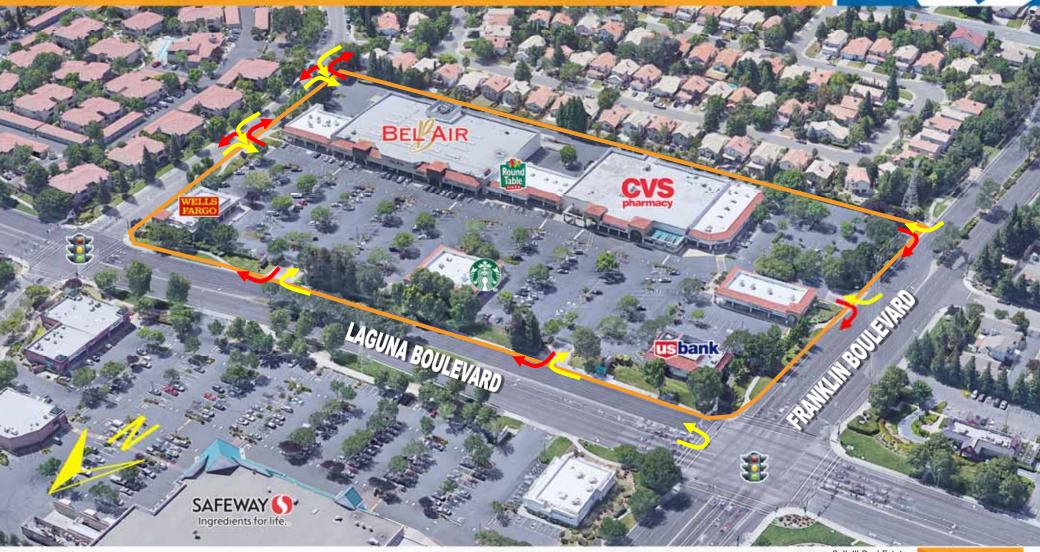

INTERSECTION AERIAL

Kevin Soares
Executive Vice President
CA DRE #01291491
ksoares@GallelliRE.com

Jeff Hagan Senior Vice President CA DRE #01494218 jhagan@GallelliRE.com Matt Goldstein Vice President CA DRE #01886233 mgoldstein@GallelliRE.com Gallelli Real Estate
3005 Douglas Blvd., Suite 200
Roseville, CA 95661
P 916 772 1700
www.GallelliRE.com
Gary B. Gallelli, Broker
CA DRE #00811881

Visible to approximately 58,500 cars per day at the intersection, the center is anchored by Bel Air and CVS Pharmacy and is part of more than  $\pm 1,000,000$  square feet of retail along the Laguna Boulevard corridor.