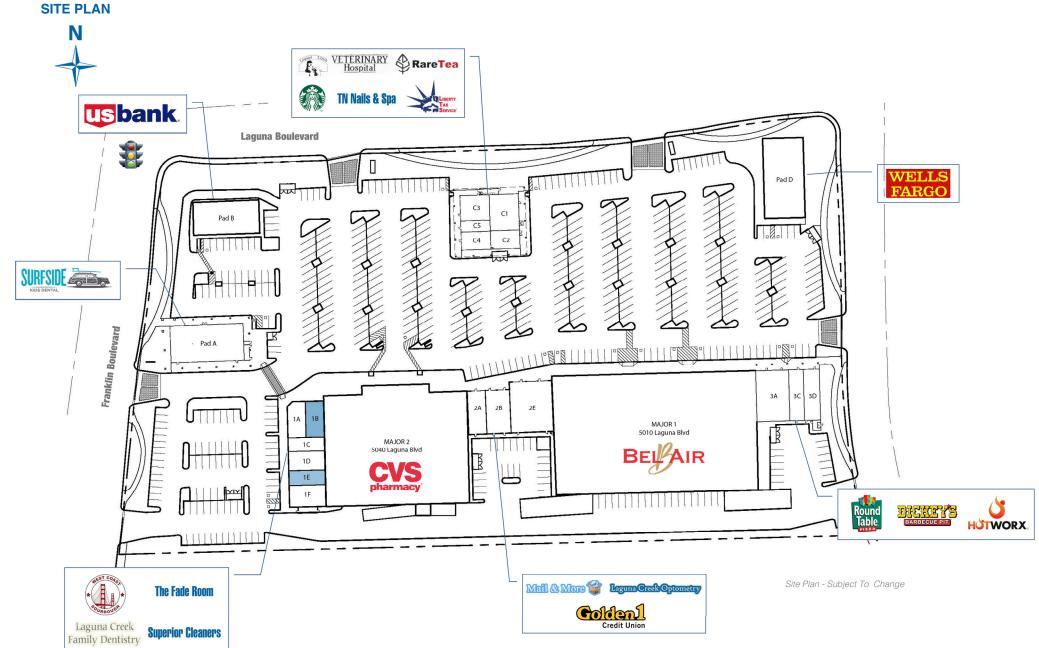

SEC Laguna Boulevard & Franklin Boulevard - Elk Grove, CA

| SUITE   | TENANT                        | SQ. FT. |
|---------|-------------------------------|---------|
| Major 1 | Bel Air                       | 45,540  |
| Major 2 | CVS Pharmacy                  | 31,276  |
| 1A      | West Coast Sourdough          | 1,227   |
| 1B      | AVAILABLE                     | 1,250   |
| 1C      | The Fade Room                 | 950     |
| 1D      | Laguna Creek Family Dentistry | 1,300   |
| 1E      | AVAILABLE                     | 1,000   |
| 1F      | Superior Cleaners             | 1,500   |
| 2A      | Mail & More                   | 1,500   |
| 2B      | Laguna Creek Optometry        | 1,980   |
| 2E      | Golden 1 Credit Union         | 4,060   |
| 3A      | Round Table Pizza             | 3,150   |
| 3C      | Dickey's BBQ Pit              | 1,400   |
| 3D      | Hotworx                       | 1,540   |
| Pad A   | Surfside Kid's Dental         | 5,000   |
| Pad B   | US Bank                       | 4,500   |
| C1      | Laguna Creek Veterinary       | 2,020   |
| C2      | RareTea                       | 980     |
| C3      | Starbucks                     | 1,400   |
| C4      | TN Nails & Spa                | 1,000   |
| C5      | Liberty Tax Service           | 600     |
| Pad D   | Wells Fargo                   | 6,000   |