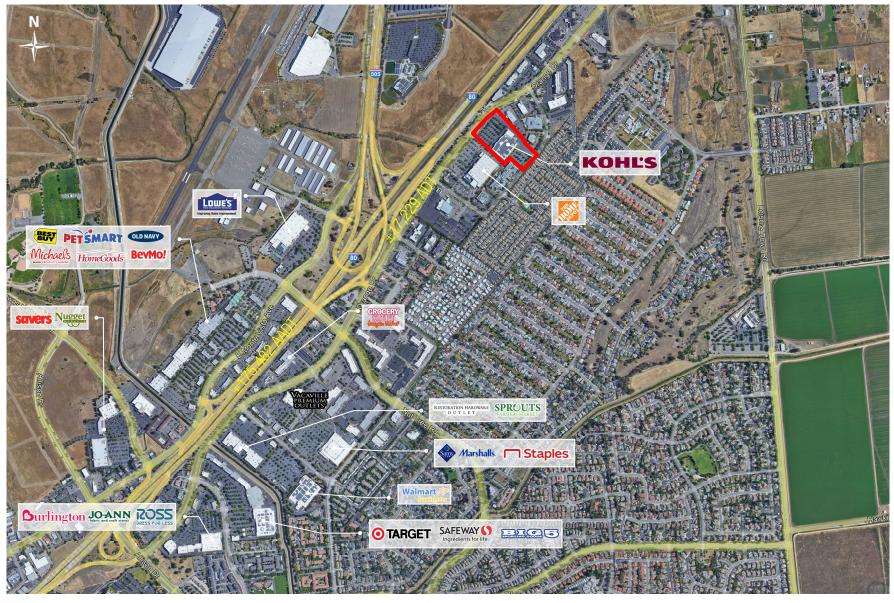

# KOHL'S ANCHORED PAD SITE - INTERSECTION AERIAL 570 Orange Drive I Vacaville, CA 95687 I Store #757