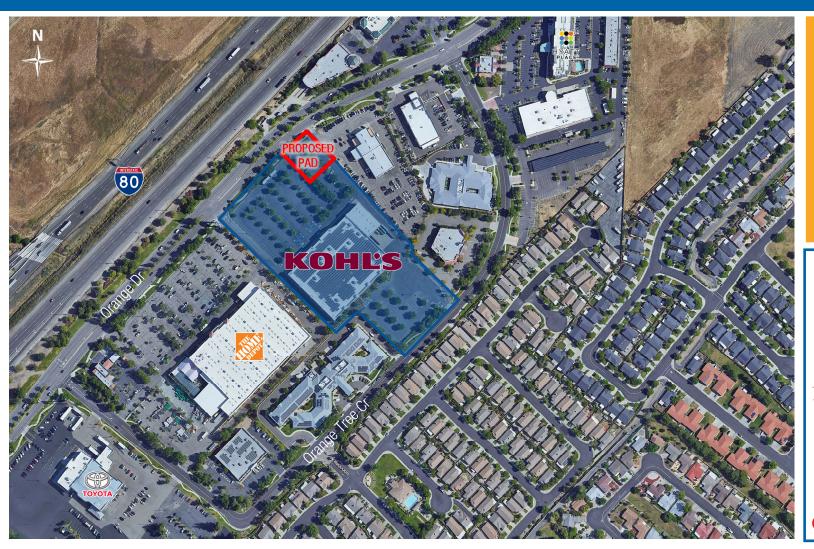

### OUTPARCEL AVAILABLE FOR GROUND LEASE

570 Orange Drive I Vacaville, CA 95687 I Store #757

**AVAILABLE PAD SITE:** .40 ACRES

FRONTAGE: APPROXIMATELY 100 FEET

ZONING: C-3 - CITY OF VACAVILLE

RATES: CALL FOR DETAILS