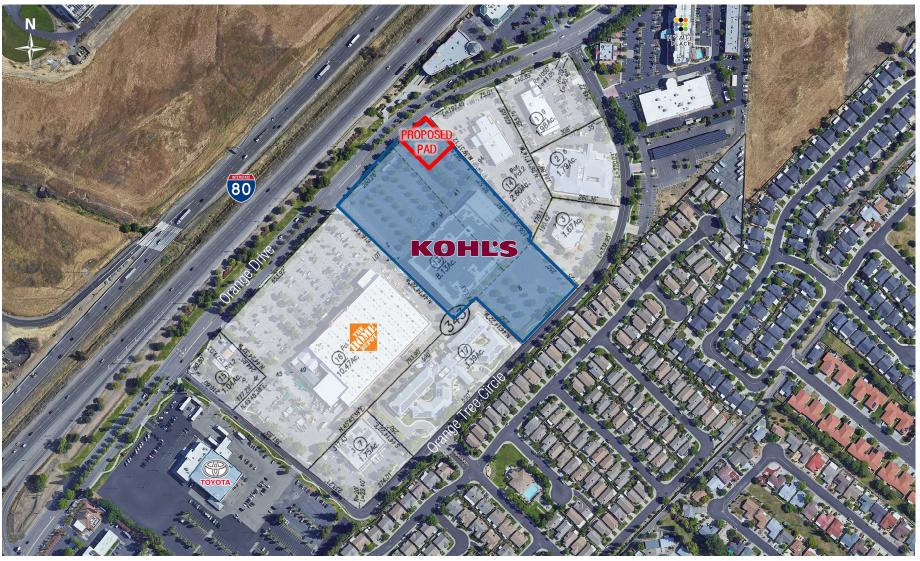

# KOHL'S ANCHORED PAD SITE - PARCEL OVERLAY 570 Orange Drive I Vacaville, CA 95687 I Store #757

Kevin Soares
Executive Vice President
CA DRE #01291491
ksoares@GallelliRE.com

Jeff Hagan Senior Vice President CA DRE #01494218 jhagan@GallelliRE.com Matt Goldstein Vice President CA DRE #01886233 mgoldstein@GallelliRE.com Gallelli Real Estate
3005 Douglas Blvd., Suite 200
Roseville, CA 95661
P 916 772 1700
www.GallelliRE.com
Gary B. Gallelli, Broker
ee it. CA DRE #00811881