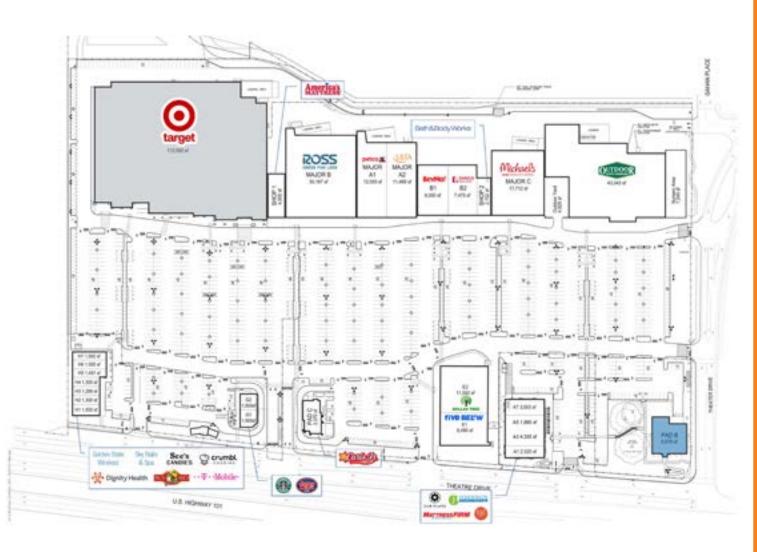

#### **PROPERTY HIGHLIGHTS & DEMOGRAPHICS**

| _        |                             | _              |
|----------|-----------------------------|----------------|
| SUITE    | TENANT                      | SQUARE<br>FEET |
| NAP      | Target (N.A.P.)             | 113,667        |
| Major A1 | Petco                       | 12,055         |
| Major A2 | Ulta Beauty                 | 11,469         |
| Major B  | Ross Dress For Less         | 30,187         |
| Major C  | Michaels                    | 17,712         |
| Major D  | Outdoor Supply Hardware     | 47,971         |
| B1       | Bevmo!                      | 8,050          |
| B2       | Famous Footwear             | 7,475          |
| Pad A1   | Blaze Pizza                 | 2,520          |
| Pad A3   | Mattress Firm               | 4,335          |
| Pad A5   | Club Pilates                | 1,890          |
| Pad A7   | Johnson Family Dental       | 3,003          |
| Pad B    | AVAILABLE                   | 5,979          |
| Pad C    | Carl's Jr.                  | 3,370          |
| Pad E1   | Five Below                  | 8,490          |
| Pad E2   | Dollar Tree                 | 11,500         |
| Pad G1   | Starbuck's Coffee           | 1,500          |
| Pad G2   | Jersey Mike's Subs          | 1,500          |
| Pad H1   | Golden State Wireless       | 1,500          |
| Pad H2   | Sky Nails & Spa             | 1,300          |
| Pad H3   | See's Candies               | 1,299          |
| Pad H4   | T-Mobile                    | 1,300          |
| Pad H5   | Dignity Health Laboratories | 1,491          |
| Pad H6   | Crumbl Cookies              | 1,500          |
| Pad H7   | Taco Roco                   | 1,500          |
| Shop1    | America's Mattress          | 4,000          |
| Shop 2   | Bath and Body Works         | 2,752          |
|          |                             |                |