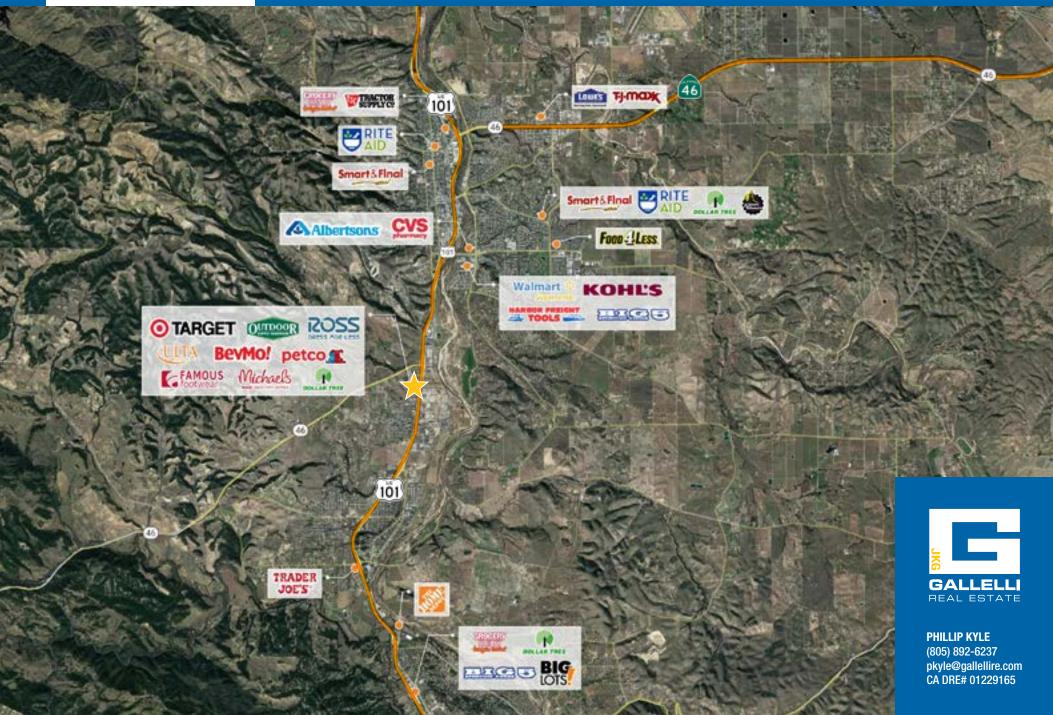

### RETAIL TRADE AREA

In addition to serving the City of Paso Robles, the shopping center's tenant mix and central location make it the retail hub for the nearby communities of Templeton and Atascadero.

The largest center in the region, **Paso Robles Crossings** is anchored by Target, Outdoor Supply Hardware, Ross, Petco, Dollar Tree, and Michaels. It is highly visible and conveniently accessible to more than 60,000 cars per day traveling Highway 101. Other notable tenants include ULTA, BevMo!, Five Below and Famous Footwear.