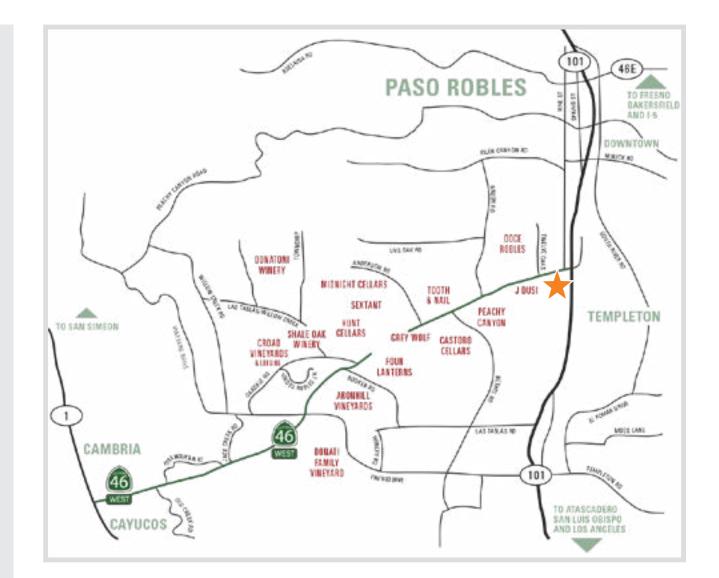

in the southern portion of Paso Robles, California.

In addition to serving the City of Paso Robles, the shopping center's tenant mix and central location make it the retail hub for the nearby communities of Templeton and Atascadero.

The largest center in the region, **Paso Robles Crossings** is anchored by Target, Outdoor Supply Hardware, Ross, Petco, Dollar Tree, and Michaels. It is highly visible and conveniently accessible to more than 60,000 cars per day traveling Highway 101. Other notable tenants include ULTA, BevMo!, Five Below and Famous Footwear.

With a city population of approximately 32,200 people, the City of Paso Robles is a community in San Luis Obispo County that is known for its abundance of olive groves, vineyards and wineries, which also bolster the tourism industry.



## INTERSECTION AERIAL



### RETAIL TRADE AREA