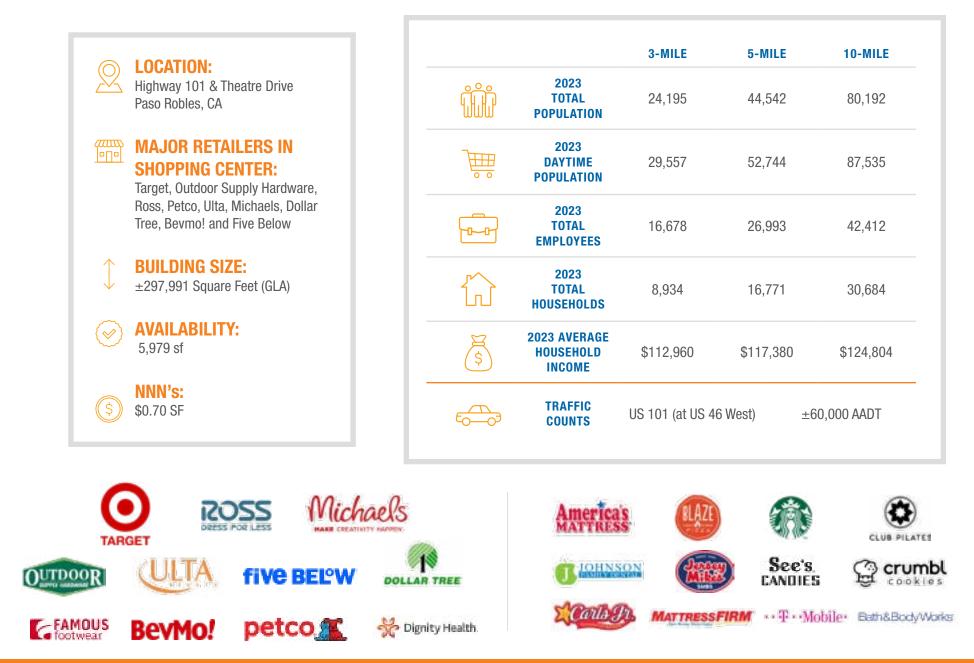

#### **PROPERTY HIGHLIGHTS & DEMOGRAPHICS**

| _        |                             | _              |
|----------|-----------------------------|----------------|
| SUITE    | TENANT                      | SQUARE<br>FEET |
| NAP      | Target (N.A.P.)             | 113,667        |
| Major A1 | Petco                       | 12,055         |
| Major A2 | Ulta Beauty                 | 11,469         |
| Major B  | Ross Dress For Less         | 30,187         |
| Major C  | Michaels                    | 17,712         |
| Major D  | Outdoor Supply Hardware     | 47,971         |
| B1       | Bevmo!                      | 8,050          |
| B2       | Famous Footwear             | 7,475          |
| Pad A1   | Blaze Pizza                 | 2,520          |
| Pad A3   | Mattress Firm               | 4,335          |
| Pad A5   | Club Pilates                | 1,890          |
| Pad A7   | Johnson Family Dental       | 3,003          |
| Pad B    | AVAILABLE                   | 5,979          |
| Pad C    | Carl's Jr.                  | 3,370          |
| Pad E1   | Five Below                  | 8,490          |
| Pad E2   | Dollar Tree                 | 11,500         |
| Pad G1   | Starbuck's Coffee           | 1,500          |
| Pad G2   | Jersey Mike's Subs          | 1,500          |
| Pad H1   | Golden State Wireless       | 1,500          |
| Pad H2   | Sky Nails & Spa             | 1,300          |
| Pad H3   | See's Candies               | 1,299          |
| Pad H4   | T-Mobile                    | 1,300          |
| Pad H5   | Dignity Health Laboratories | 1,491          |
| Pad H6   | Crumbl Cookies              | 1,500          |
| Pad H7   | Taco Roco                   | 1,500          |
| Shop1    | America's Mattress          | 4,000          |
| Shop 2   | Bath and Body Works         | 2,752          |
|          |                             |                |

## PROPERTY OVERVIEW

**Paso Robles Crossings** is a  $\pm 297,991$  square foot center located along Highway 101, just south of the Highway 4 interchange in the southern portion of Paso Robles, California.

In addition to serving the City of Paso Robles, the shopping center's tenant mix and central location make it the retail hub for the nearby communities of Templeton and Atascadero.

The largest center in the region, **Paso Robles Crossings** is anchored by Target, Outdoor Supply Hardware, Ross, Petco, Dollar Tree, and Michaels. It is highly visible and conveniently accessible to more than 60,000 cars per day traveling Highway 101. Other notable tenants include ULTA, BevMo!, Five Below and Famous Footwear.

With a city population of approximately 32,200 people, the City of Paso Robles is a community in San Luis Obispo County that is known for its abundance of olive groves, vineyards and wineries, which also bolster the tourism industry.