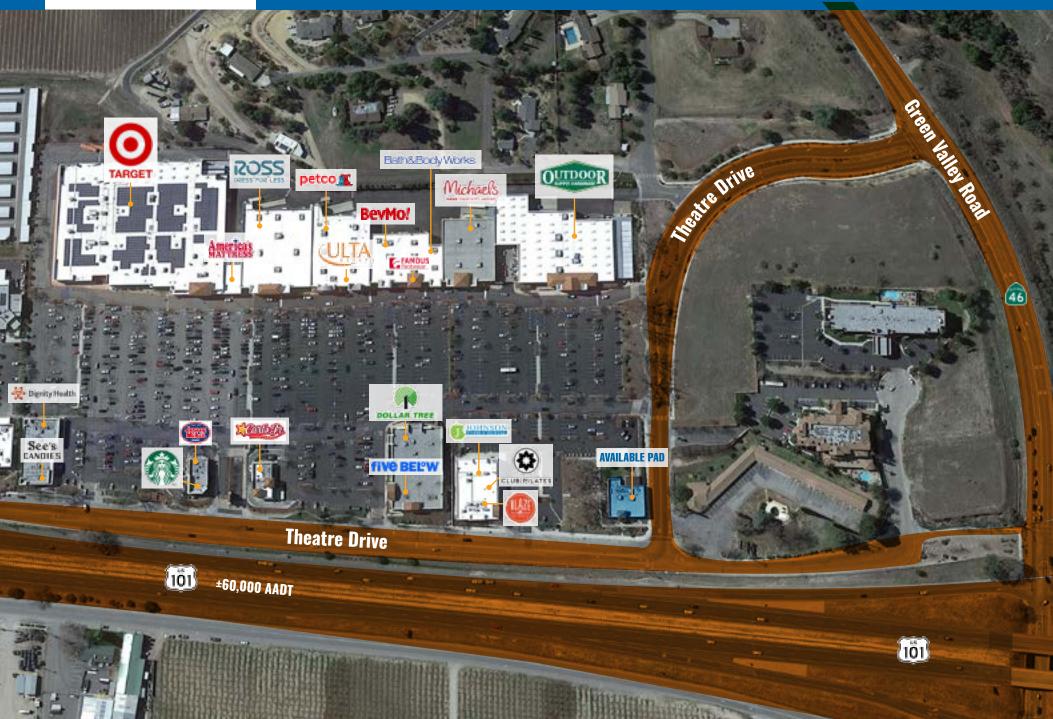

## INTERSECTION AERIAL

#### **PROPERTY HIGHLIGHTS & DEMOGRAPHICS**

| _        |                             | _              |
|----------|-----------------------------|----------------|
| SUITE    | TENANT                      | SQUARE<br>FEET |
| NAP      | Target (N.A.P.)             | 113,667        |
| Major A1 | Petco                       | 12,055         |
| Major A2 | Ulta Beauty                 | 11,469         |
| Major B  | Ross Dress For Less         | 30,187         |
| Major C  | Michaels                    | 17,712         |
| Major D  | Outdoor Supply Hardware     | 47,971         |
| B1       | Bevmo!                      | 8,050          |
| B2       | Famous Footwear             | 7,475          |
| Pad A1   | Blaze Pizza                 | 2,520          |
| Pad A3   | Mattress Firm               | 4,335          |
| Pad A5   | Club Pilates                | 1,890          |
| Pad A7   | Johnson Family Dental       | 3,003          |
| Pad B    | AVAILABLE                   | 5,979          |
| Pad C    | Carl's Jr.                  | 3,370          |
| Pad E1   | Five Below                  | 8,490          |
| Pad E2   | Dollar Tree                 | 11,500         |
| Pad G1   | Starbuck's Coffee           | 1,500          |
| Pad G2   | Jersey Mike's Subs          | 1,500          |
| Pad H1   | Golden State Wireless       | 1,500          |
| Pad H2   | Sky Nails & Spa             | 1,300          |
| Pad H3   | See's Candies               | 1,299          |
| Pad H4   | T-Mobile                    | 1,300          |
| Pad H5   | Dignity Health Laboratories | 1,491          |
| Pad H6   | Crumbl Cookies              | 1,500          |
| Pad H7   | Taco Roco                   | 1,500          |
| Shop1    | America's Mattress          | 4,000          |
| Shop 2   | Bath and Body Works         | 2,752          |
|          |                             |                |

In addition to serving the City of Paso Robles, the shopping center's tenant mix and central location make it the retail hub for the nearby communities of Templeton and Atascadero.

The largest center in the region, **Paso Robles Crossings** is anchored by Target, Outdoor Supply Hardware, Ross, Petco, Dollar Tree, and Michaels. It is highly visible and conveniently accessible to more than 60,000 cars per day traveling Highway 101. Other notable tenants include ULTA, BevMo!, Five Below and Famous Footwear.