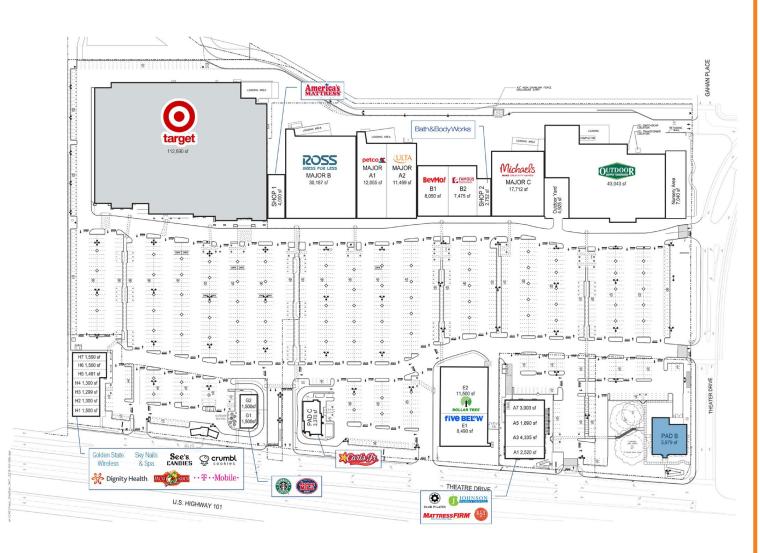

#### **PROPERTY HIGHLIGHTS & DEMOGRAPHICS**

| _        |                             | 0011405        |
|----------|-----------------------------|----------------|
| SUITE    | TENANT                      | SQUARE<br>FEET |
| NAP      | Target (N.A.P.)             | 113,667        |
| Major A1 | Petco                       | 12,055         |
| Major A2 | Ulta Beauty                 | 11,469         |
| Major B  | Ross Dress For Less         | 30,187         |
| Major C  | Michaels                    | 17,712         |
| Major D  | Outdoor Supply Hardware     | 47,971         |
| B1       | Bevmo!                      | 8,050          |
| B2       | Famous Footwear             | 7,475          |
| Pad A1   | Blaze Pizza                 | 2,520          |
| Pad A3   | Mattress Firm               | 4,335          |
| Pad A5   | Club Pilates                | 1,890          |
| Pad A7   | Johnson Family Dental       | 3,003          |
| Pad B    | AVAILABLE                   | 5,979          |
| Pad C    | Carl's Jr.                  | 3,370          |
| Pad E1   | Five Below                  | 8,490          |
| Pad E2   | Dollar Tree                 | 11,500         |
| Pad G1   | Starbuck's Coffee           | 1,500          |
| Pad G2   | Jersey Mike's Subs          | 1,500          |
| Pad H1   | Golden State Wireless       | 1,500          |
| Pad H2   | Sky Nails & Spa             | 1,300          |
| Pad H3   | See's Candies               | 1,299          |
| Pad H4   | T-Mobile                    | 1,300          |
| Pad H5   | Dignity Health Laboratories | 1,491          |
| Pad H6   | Crumbl Cookies              | 1,500          |
| Pad H7   | Taco Roco                   | 1,500          |
| Shop1    | America's Mattress          | 4,000          |
| Shop 2   | Bath and Body Works         | 2,752          |
|          | ·                           |                |