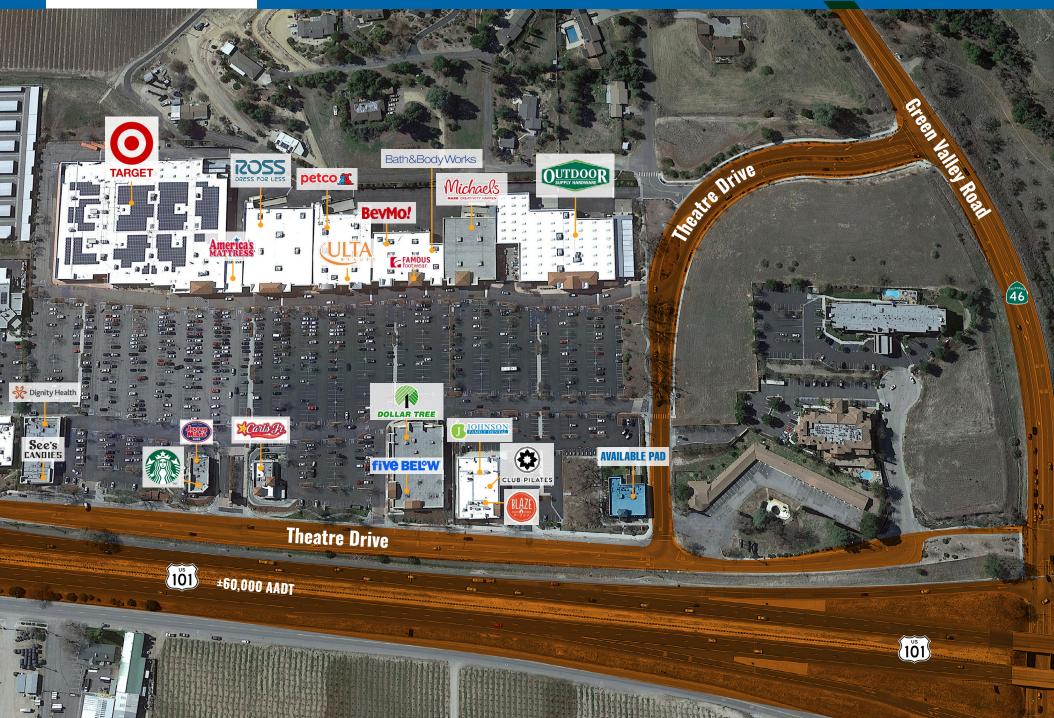

## INTERSECTION AERIAL

#### **PROPERTY HIGHLIGHTS & DEMOGRAPHICS**

| _        |                             | 0011405        |
|----------|-----------------------------|----------------|
| SUITE    | TENANT                      | SQUARE<br>FEET |
| NAP      | Target (N.A.P.)             | 113,667        |
| Major A1 | Petco                       | 12,055         |
| Major A2 | Ulta Beauty                 | 11,469         |
| Major B  | Ross Dress For Less         | 30,187         |
| Major C  | Michaels                    | 17,712         |
| Major D  | Outdoor Supply Hardware     | 47,971         |
| B1       | Bevmo!                      | 8,050          |
| B2       | Famous Footwear             | 7,475          |
| Pad A1   | Blaze Pizza                 | 2,520          |
| Pad A3   | Mattress Firm               | 4,335          |
| Pad A5   | Club Pilates                | 1,890          |
| Pad A7   | Johnson Family Dental       | 3,003          |
| Pad B    | AVAILABLE                   | 5,979          |
| Pad C    | Carl's Jr.                  | 3,370          |
| Pad E1   | Five Below                  | 8,490          |
| Pad E2   | Dollar Tree                 | 11,500         |
| Pad G1   | Starbuck's Coffee           | 1,500          |
| Pad G2   | Jersey Mike's Subs          | 1,500          |
| Pad H1   | Golden State Wireless       | 1,500          |
| Pad H2   | Sky Nails & Spa             | 1,300          |
| Pad H3   | See's Candies               | 1,299          |
| Pad H4   | T-Mobile                    | 1,300          |
| Pad H5   | Dignity Health Laboratories | 1,491          |
| Pad H6   | Crumbl Cookies              | 1,500          |
| Pad H7   | Taco Roco                   | 1,500          |
| Shop1    | America's Mattress          | 4,000          |
| Shop 2   | Bath and Body Works         | 2,752          |
|          | ·                           |                |

In addition to serving the City of Paso Robles, the shopping center's tenant mix and central location make it the retail hub for the nearby communities of Templeton and Atascadero.

The largest center in the region, **Paso Robles Crossings** is anchored by Target, Outdoor Supply Hardware, Ross, Petco, Dollar Tree, and Michaels. It is highly visible and conveniently accessible to more than 60,000 cars per day traveling Highway 101. Other notable tenants include ULTA, BevMo!, Five Below and Famous Footwear.