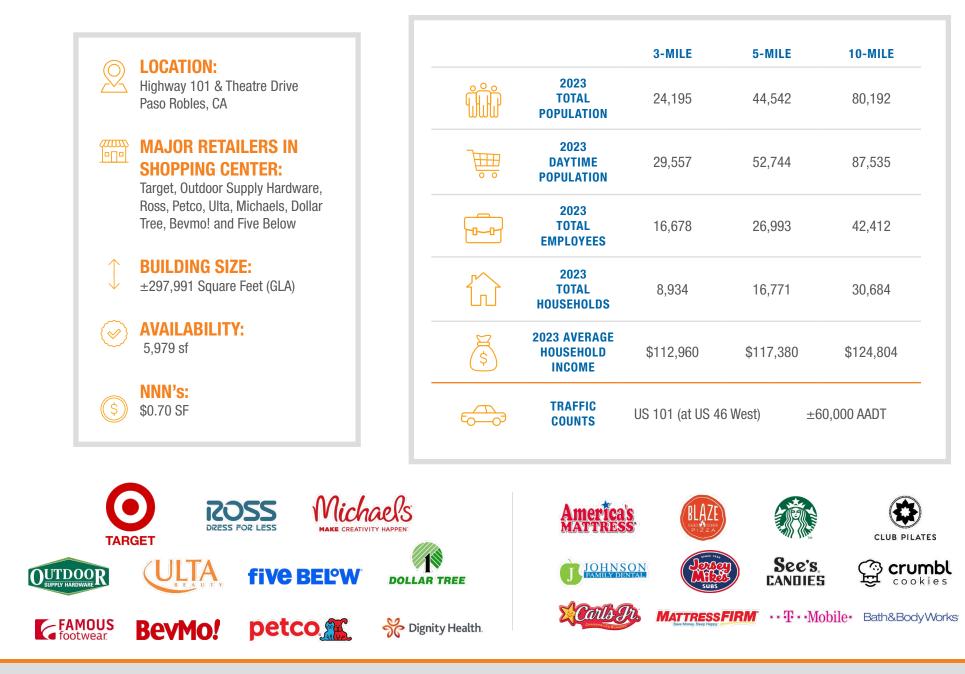

#### **PROPERTY HIGHLIGHTS & DEMOGRAPHICS**

| _        |                             | 0011405        |
|----------|-----------------------------|----------------|
| SUITE    | TENANT                      | SQUARE<br>FEET |
| NAP      | Target (N.A.P.)             | 113,667        |
| Major A1 | Petco                       | 12,055         |
| Major A2 | Ulta Beauty                 | 11,469         |
| Major B  | Ross Dress For Less         | 30,187         |
| Major C  | Michaels                    | 17,712         |
| Major D  | Outdoor Supply Hardware     | 47,971         |
| B1       | Bevmo!                      | 8,050          |
| B2       | Famous Footwear             | 7,475          |
| Pad A1   | Blaze Pizza                 | 2,520          |
| Pad A3   | Mattress Firm               | 4,335          |
| Pad A5   | Club Pilates                | 1,890          |
| Pad A7   | Johnson Family Dental       | 3,003          |
| Pad B    | AVAILABLE                   | 5,979          |
| Pad C    | Carl's Jr.                  | 3,370          |
| Pad E1   | Five Below                  | 8,490          |
| Pad E2   | Dollar Tree                 | 11,500         |
| Pad G1   | Starbuck's Coffee           | 1,500          |
| Pad G2   | Jersey Mike's Subs          | 1,500          |
| Pad H1   | Golden State Wireless       | 1,500          |
| Pad H2   | Sky Nails & Spa             | 1,300          |
| Pad H3   | See's Candies               | 1,299          |
| Pad H4   | T-Mobile                    | 1,300          |
| Pad H5   | Dignity Health Laboratories | 1,491          |
| Pad H6   | Crumbl Cookies              | 1,500          |
| Pad H7   | Taco Roco                   | 1,500          |
| Shop1    | America's Mattress          | 4,000          |
| Shop 2   | Bath and Body Works         | 2,752          |
|          | ·                           |                |

# PROPERTY OVERVIEW

**Paso Robles Crossings** is a  $\pm 297,991$  square foot center located along Highway 101, just south of the Highway 4 interchange in the southern portion of Paso Robles, California.

In addition to serving the City of Paso Robles, the shopping center's tenant mix and central location make it the retail hub for the nearby communities of Templeton and Atascadero.

The largest center in the region, **Paso Robles Crossings** is anchored by Target, Outdoor Supply Hardware, Ross, Petco, Dollar Tree, and Michaels. It is highly visible and conveniently accessible to more than 60,000 cars per day traveling Highway 101. Other notable tenants include ULTA, BevMo!, Five Below and Famous Footwear.

With a city population of approximately 32,200 people, the City of Paso Robles is a community in San Luis Obispo County that is known for its abundance of olive groves, vineyards and wineries, which also bolster the tourism industry.