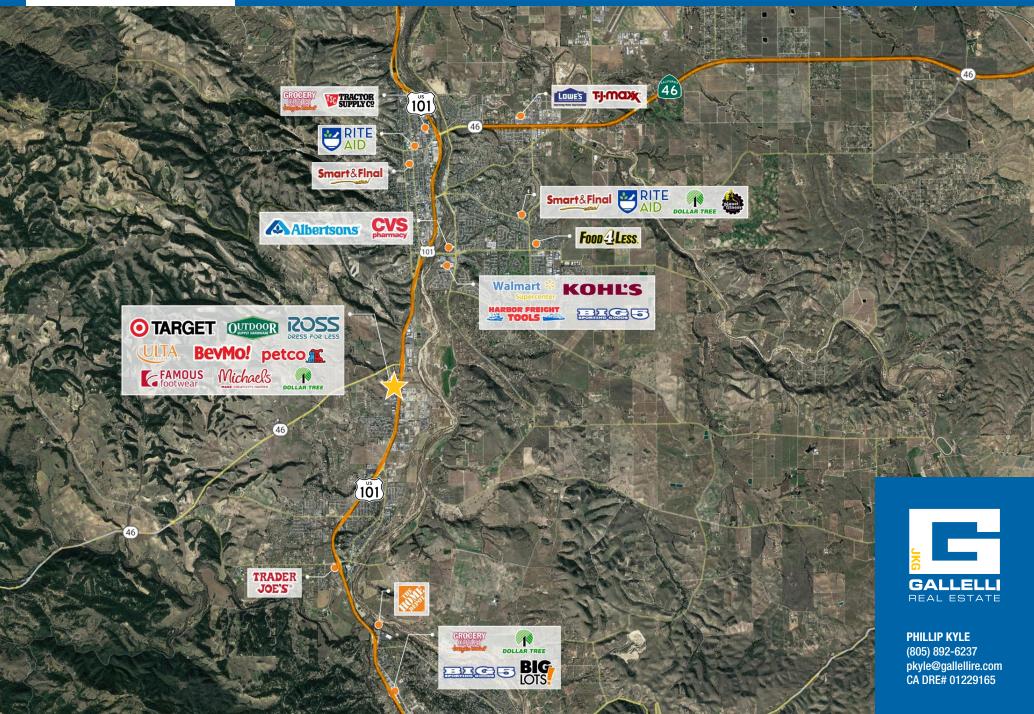

### RETAIL TRADE AREA

In addition to serving the City of Paso Robles, the shopping center's tenant mix and central location make it the retail hub for the nearby communities of Templeton and Atascadero.

The largest center in the region, **Paso Robles Crossings** is anchored by Target, Outdoor Supply Hardware, Ross, Petco, Dollar Tree, and Michaels. It is highly visible and conveniently accessible to more than 60,000 cars per day traveling Highway 101. Other notable tenants include ULTA, BevMo!, Five Below and Famous Footwear.