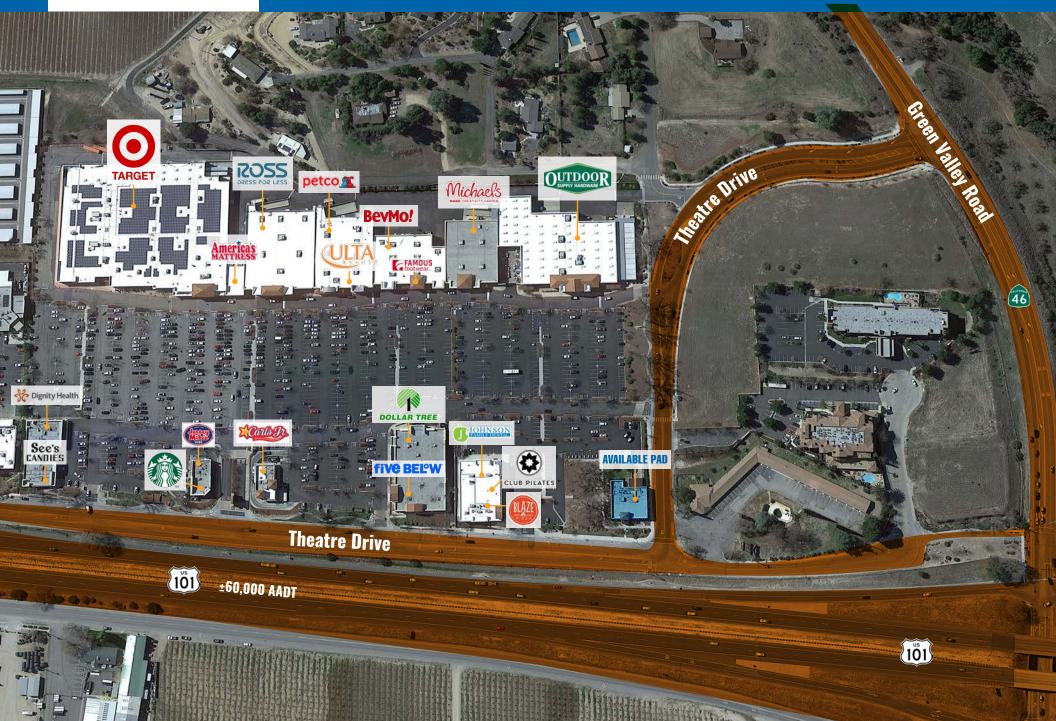

## SITE PLAN & LEASING

|          |                             | SQUARE  |
|----------|-----------------------------|---------|
| SUITE    | TENANT                      | FEET    |
| NAP      | Target (N.A.P.)             | 113,667 |
| Major A1 | Petco                       | 12,055  |
| Major A2 | Ulta Beauty                 | 11,469  |
| Major B  | Ross Dress For Less         | 30,187  |
| Major C  | Michaels                    | 17,712  |
| Major D  | Outdoor Supply Hardware     | 47,971  |
| B1       | Bevmo!                      | 8,050   |
| B2       | Famous Footwear             | 7,475   |
| Pad A1   | Blaze Pizza                 | 2,520   |
| Pad A3   | Mattress Firm               | 4,335   |
| Pad A5   | Club Pilates                | 1,890   |
| Pad A7   | Johnson Family Dental       | 3,003   |
| Pad B    | AVAILABLE                   | 5,979   |
| Pad C    | Carl's Jr.                  | 3,370   |
| Pad E1   | Five Below                  | 8,490   |
| Pad E2   | Dollar Tree                 | 11,500  |
| Pad G1   | Starbuck's Coffee           | 1,500   |
| Pad G2   | Jersey Mike's Subs          | 1,500   |
| Pad H1   | Golden State Wireless       | 1,500   |
| Pad H2   | Sky Nails & Spa             | 1,300   |
| Pad H3   | See's Candies               | 1,299   |
| Pad H4   | T-Mobile                    | 1,300   |
| Pad H5   | Dignity Health Laboratories | 1,491   |
| Pad H6   | Crumbl Cookies              | 1,500   |
| Pad H7   | Taco Roco                   | 1,500   |
| Shop1    | America's Mattress          | 4,000   |
| Shop 2   | AVAILABLE                   | 2,752   |

In addition to serving the City of Paso Robles, the shopping center's tenant mix and central location make it the retail hub for the nearby communities of Templeton and Atascadero.

The largest center in the region, **Paso Robles Crossings** is anchored by Target, Outdoor Supply Hardware, Ross, Petco, Dollar Tree, and Michaels. It is highly visible and conveniently accessible to more than 60,000 cars per day traveling Highway 101. Other notable tenants include ULTA, BevMo!, Five Below and Famous Footwear.

## INTERSECTION AERIAL