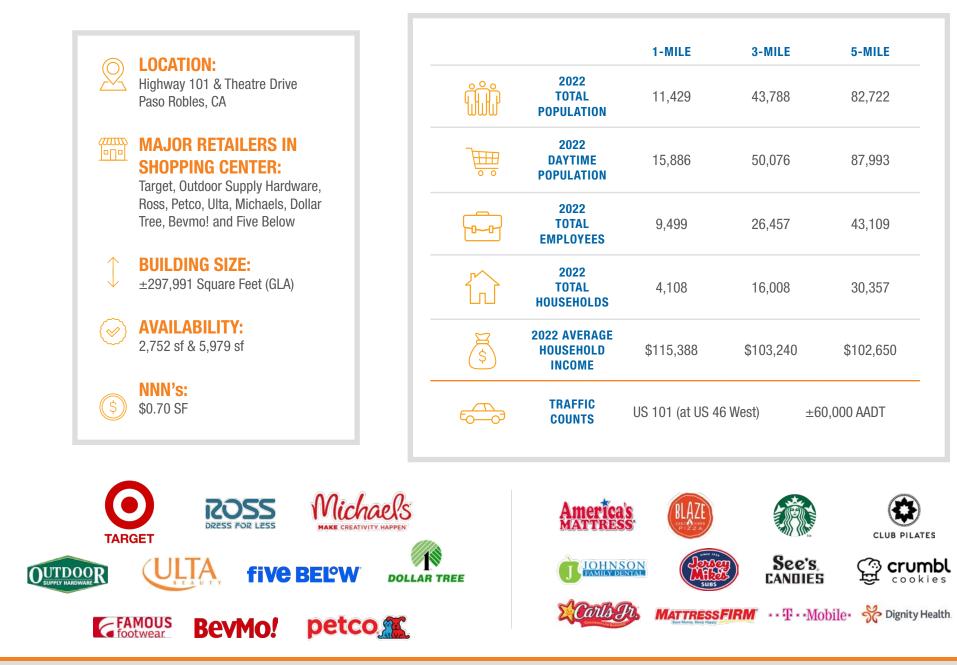

#### **PROPERTY HIGHLIGHTS & DEMOGRAPHICS**

## PROPERTY OVERVIEW

**Paso Robles Crossings** is a  $\pm 297,991$  square foot center located along Highway 101, just south of the Highway 4 interchange in the southern portion of Paso Robles, California.

In addition to serving the City of Paso Robles, the shopping center's tenant mix and central location make it the retail hub for the nearby communities of Templeton and Atascadero.

The largest center in the region, **Paso Robles Crossings** is anchored by Target, Outdoor Supply Hardware, Ross, Petco, Dollar Tree, and Michaels. It is highly visible and conveniently accessible to more than 60,000 cars per day traveling Highway 101. Other notable tenants include ULTA, BevMo!, Five Below and Famous Footwear.

With a city population of approximately 32,200 people, the City of Paso Robles is a community in San Luis Obispo County that is known for its abundance of olive groves, vineyards and wineries, which also bolster the tourism industry.