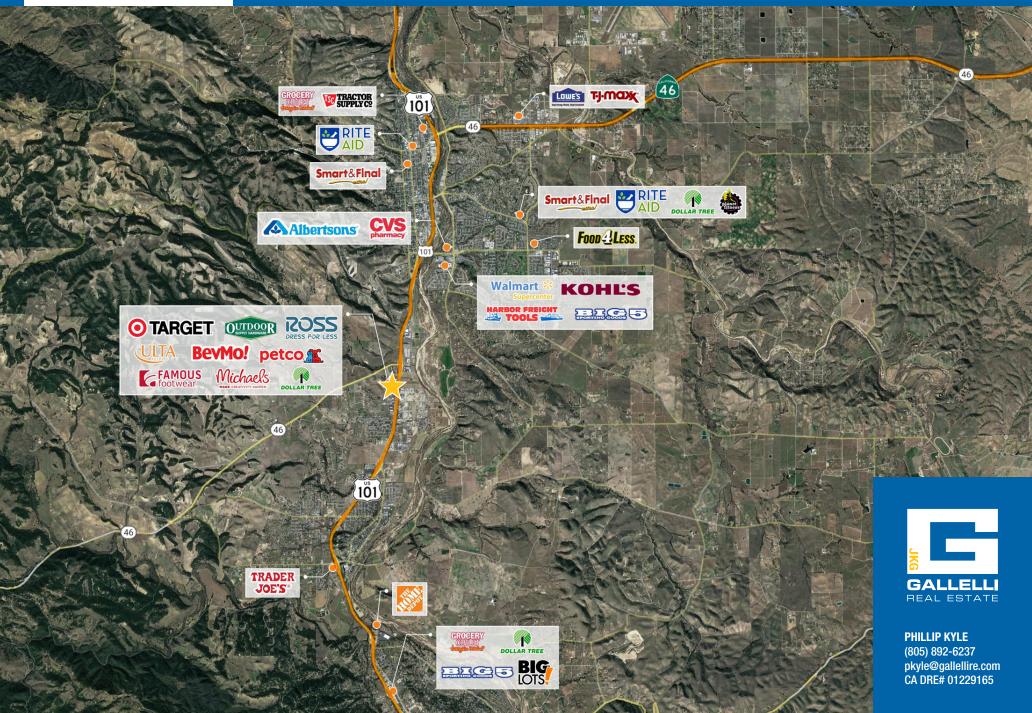

### RETAIL TRADE AREA

In addition to serving the City of Paso Robles, the shopping center's tenant mix and central location make it the retail hub for the nearby communities of Templeton and Atascadero.

The largest center in the region, **Paso Robles Crossings** is anchored by Target, Outdoor Supply Hardware, Ross, Petco, Dollar Tree, and Michaels. It is highly visible and conveniently accessible to more than 60,000 cars per day traveling Highway 101. Other notable tenants include ULTA, BevMo!, Five Below and Famous Footwear.