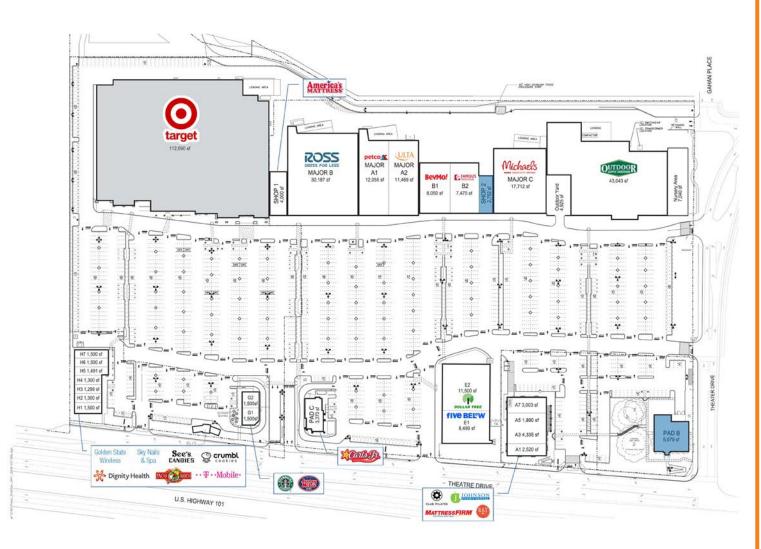

## SITE PLAN & LEASING

|          |                             | SQUARE  |
|----------|-----------------------------|---------|
| SUITE    | TENANT                      | FEET    |
| NAP      | Target (N.A.P.)             | 113,667 |
| Major A1 | Petco                       | 12,055  |
| Major A2 | Ulta Beauty                 | 11,469  |
| Major B  | Ross Dress For Less         | 30,187  |
| Major C  | Michaels                    | 17,712  |
| Major D  | Outdoor Supply Hardware     | 47,971  |
| B1       | Bevmo!                      | 8,050   |
| B2       | Famous Footwear             | 7,475   |
| Pad A1   | Blaze Pizza                 | 2,520   |
| Pad A3   | Mattress Firm               | 4,335   |
| Pad A5   | Club Pilates                | 1,890   |
| Pad A7   | Johnson Family Dental       | 3,003   |
| Pad B    | AVAILABLE                   | 5,979   |
| Pad C    | Carl's Jr.                  | 3,370   |
| Pad E1   | Five Below                  | 8,490   |
| Pad E2   | Dollar Tree                 | 11,500  |
| Pad G1   | Starbuck's Coffee           | 1,500   |
| Pad G2   | Jersey Mike's Subs          | 1,500   |
| Pad H1   | Golden State Wireless       | 1,500   |
| Pad H2   | Sky Nails & Spa             | 1,300   |
| Pad H3   | See's Candies               | 1,299   |
| Pad H4   | T-Mobile                    | 1,300   |
| Pad H5   | Dignity Health Laboratories | 1,491   |
| Pad H6   | Crumbl Cookies              | 1,500   |
| Pad H7   | Taco Roco                   | 1,500   |
| Shop1    | America's Mattress          | 4,000   |
| Shop 2   | AVAILABLE                   | 2,752   |