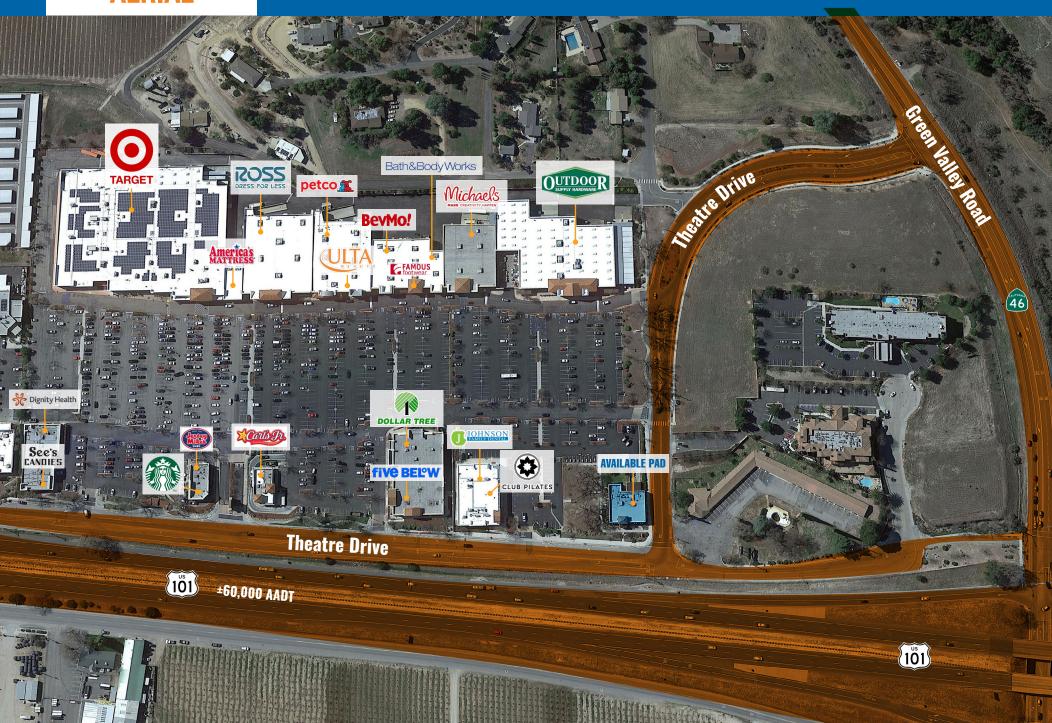

#### **MAJOR RETAILERS IN SHOPPING CENTER:**

Target, Outdoor Supply Hardware, Ross, Petco, Ulta, Michaels, Dollar Tree, Bevmo! and Five Below

# **SITE PLAN** & **LEASING**

| SUITE    | TENANT                      | SQUARE<br>FEET |  |
|----------|-----------------------------|----------------|--|
| NAP      | Target (N.A.P.)             | 113,667        |  |
| Major A1 | Petco                       | 12,055         |  |
| Major A2 | Ulta Beauty                 | 11,469         |  |
| Major B  | Ross Dress For Less         | 30,187         |  |
| Major C  | Michaels                    | 17,712         |  |
| Major D  | Outdoor Supply Hardware     | 47,971         |  |
| B1       | Bevmo!                      | 8,050          |  |
| B2       | Famous Footwear             | 7,475          |  |
| Pad A1   | AVAILABLE                   | 2,520          |  |
| Pad A3   | Mattress Firm               | 4,335          |  |
| Pad A5   | Club Pilates                | 1,890          |  |
| Pad A7   | Johnson Family Dental       | 3,003          |  |
| Pad B    | AVAILABLE                   | 5,979          |  |
| Pad C    | Carl's Jr.                  | 3,370          |  |
| Pad E1   | Five Below                  | 8,490          |  |
| Pad E2   | Dollar Tree                 | 11,500         |  |
| Pad G1   | Starbuck's Coffee           | 1,500          |  |
| Pad G2   | Jersey Mike's Subs          | 1,500          |  |
| Pad H1   | Golden State Wireless       | 1,500          |  |
| Pad H2   | Sky Nails & Spa             | 1,300          |  |
| Pad H3   | See's Candies               | 1,299          |  |
| Pad H4   | T-Mobile                    | 1,300          |  |
| Pad H5   | Dignity Health Laboratories | 1,491          |  |
| Pad H6   | Crumbl Cookies              | 1,500          |  |
| Pad H7   | Taco Roco                   | 1,500          |  |
| Shop1    | America's Mattress          | 4,000          |  |
| Shop 2   | Bath and Body Works         | 2,752          |  |

The largest center in the region, **Paso Robles Crossings** is anchored by Target,
Outdoor Supply Hardware, Ross, Petco,
Dollar Tree, and Michaels. It is highly visible
and conveniently accessible to more than
60,000 cars per day traveling Highway 101.
Other notable tenants include ULTA, BevMo!,
Five Below and Famous Footwear.

## INTERSECTION AERIAL