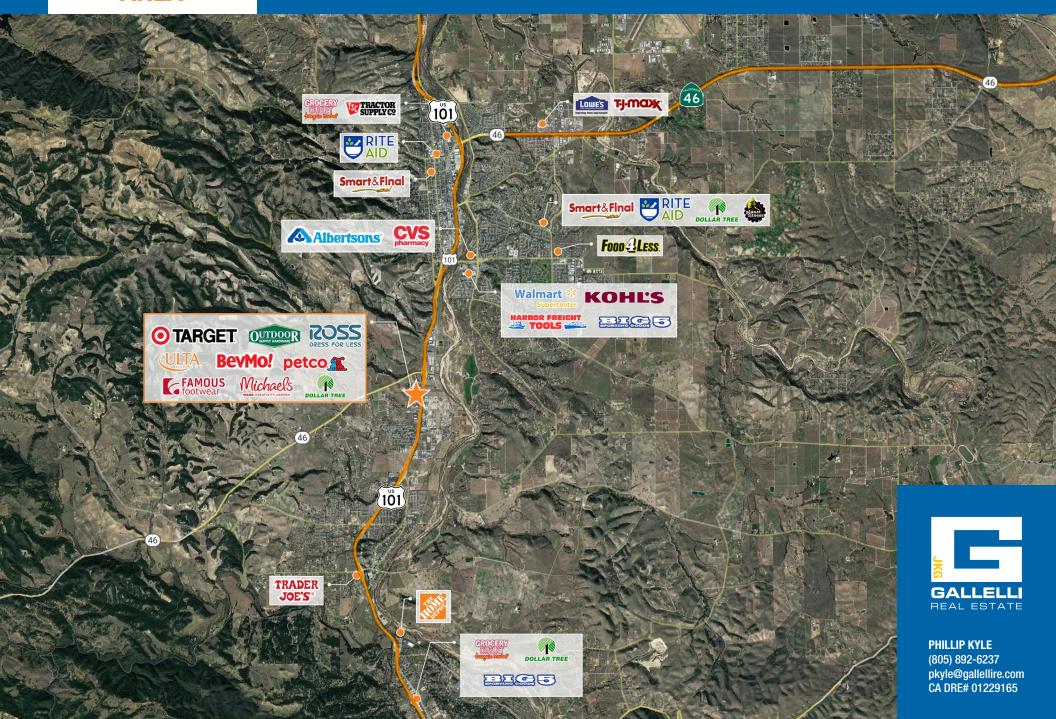

a.

In addition to serving the City of Paso Robles, the shopping center's tenant mix and central location make it the retail hub for the nearby communities of Templeton and Atascadero.

The largest center in the region, **Paso Robles Crossings** is anchored by Target,
Outdoor Supply Hardware, Ross, Petco,
Dollar Tree, and Michaels. It is highly visible
and conveniently accessible to more than
60,000 cars per day traveling Highway 101.
Other notable tenants include ULTA, BevMo!,
Five Below and Famous Footwear.

With a city population of approximately 32,200 people, the City of Paso Robles is a community in San Luis Obispo County that is known for its abundance of olive groves, vineyards and wineries, which also bolster the tourism industry.



## INTERSECTION AERIAL



# RETAIL TRADE AREA