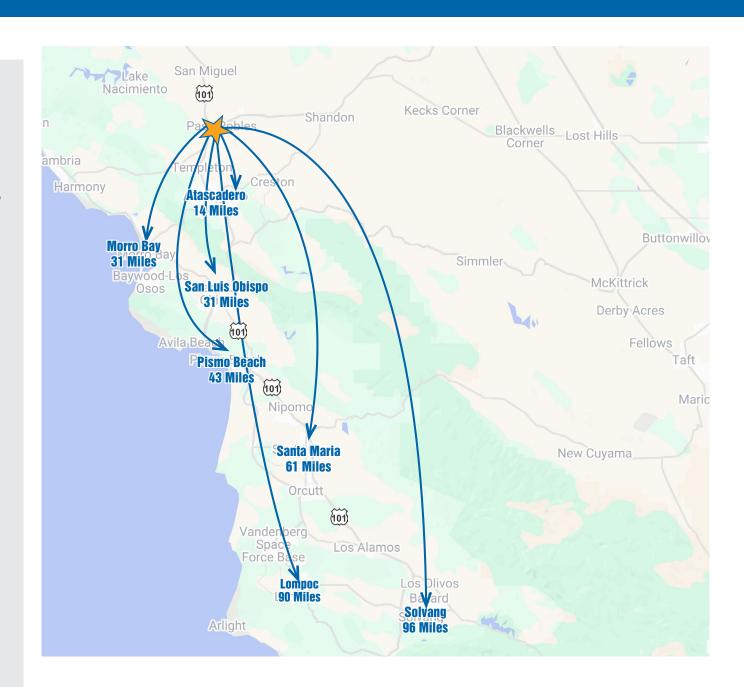

#### **LOCATION:**

Highway 101 & Theatre Drive Paso Robles, CA

### PROPERTY OVERVIEW

Paso Robles Crossings is a ±297,991 square foot center located along Highway 101, just south of the Highway 4 interchange in the southern portion of Paso Robles, California.

In addition to serving the City of Paso Robles, the shopping center's tenant mix and central location make it the retail hub for the nearby communities of Templeton and Atascadero.

With a city population of approximately 32,200 people, the City of Paso Robles is a community in San Luis Obispo County that is known for its abundance of olive groves, vineyards and wineries, which also bolster the tourism industry.