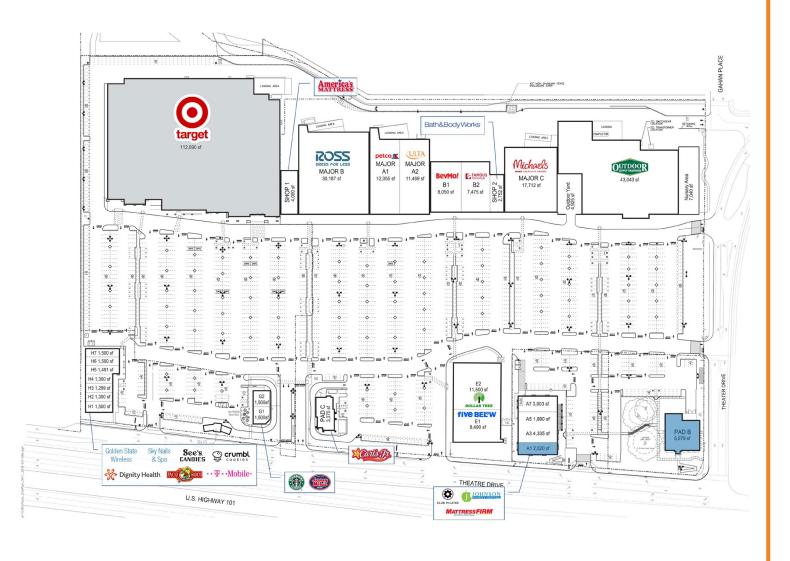

# **SITE PLAN** & **LEASING**

| SUITE    | TENANT                      | SQUARE<br>FEET |  |
|----------|-----------------------------|----------------|--|
| NAP      | Target (N.A.P.)             | 113,667        |  |
| Major A1 | Petco                       | 12,055         |  |
| Major A2 | Ulta Beauty                 | 11,469         |  |
| Major B  | Ross Dress For Less         | 30,187         |  |
| Major C  | Michaels                    | 17,712         |  |
| Major D  | Outdoor Supply Hardware     | 47,971         |  |
| B1       | Bevmo!                      | 8,050          |  |
| B2       | Famous Footwear             | 7,475          |  |
| Pad A1   | AVAILABLE                   | 2,520          |  |
| Pad A3   | Mattress Firm               | 4,335          |  |
| Pad A5   | Club Pilates                | 1,890          |  |
| Pad A7   | Johnson Family Dental       | 3,003          |  |
| Pad B    | AVAILABLE                   | 5,979          |  |
| Pad C    | Carl's Jr.                  | 3,370          |  |
| Pad E1   | Five Below                  | 8,490          |  |
| Pad E2   | Dollar Tree                 | 11,500         |  |
| Pad G1   | Starbuck's Coffee           | 1,500          |  |
| Pad G2   | Jersey Mike's Subs          | 1,500          |  |
| Pad H1   | Golden State Wireless       | 1,500          |  |
| Pad H2   | Sky Nails & Spa             | 1,300          |  |
| Pad H3   | See's Candies               | 1,299          |  |
| Pad H4   | T-Mobile                    | 1,300          |  |
| Pad H5   | Dignity Health Laboratories | 1,491          |  |
| Pad H6   | Crumbl Cookies              | 1,500          |  |
| Pad H7   | Taco Roco                   | 1,500          |  |
| Shop1    | America's Mattress          | 4,000          |  |
| Shop 2   | Bath and Body Works         | 2,752          |  |