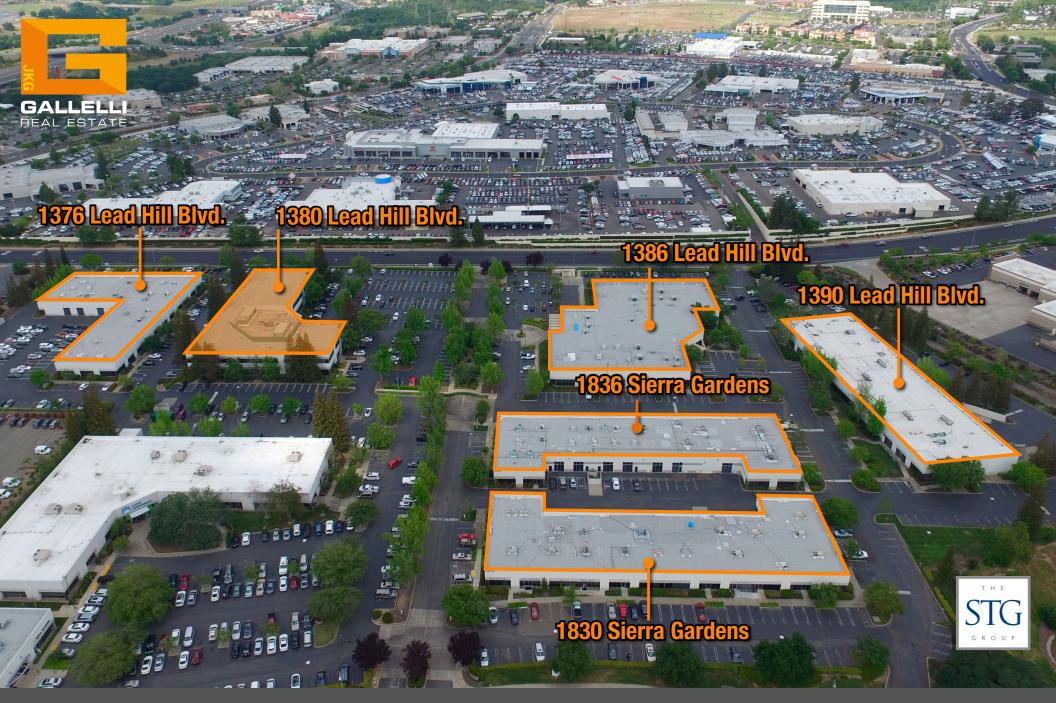

e DRE #02079314 (916) 789-3333 kkuhn@gallellire.com



### **PROPERTY HIGHLIGHTS**

- Suite 108: ± 1,268 RSF (Available 10/1/2024)
- Suite 165: ± 2,101 RSF (Available 8/1/2024)
- Suite 201: ± 4,414 RSF (Demisable to ± 2,138 RSF)
- Suite 207: ± 4,500 RSF
- Vast exterior window line allows excellent natural light
- Plumbing options available
- Close to numerous retail, shopping and restaurant amenities
- Less than one mile to I-80
- Tenant Improvement Allowance for qualifiedxx tenants

**Lease Rate: \$1.75/SF Full Service** 









# **FLOOR PLAN**

Suite 108 ±1,268 RSF

Suite 165 ±2,101 RSF







# **FLOOR PLAN**

Suite 201 ±4,414 RSF

**Suite 207 ±4,500 RSF** 







# **PROPOSED SUITE 201 FLOOR PLAN**

### SECOND FLOOR







# **PHOTOS**













### **DEMOGRAPHICS**















### Robb Osborne

Executive Vice President DRE #01398696 (916) 789-3337 rosborne@gallellire.com

#### **Brandon Sessions**

Senior Vice President DRE #01914432 (916) 789-3339 bsessions@gallellire.com

#### Kannon Kuhi

Associate DRE #02079314 (916) 789-3333 kkuhn@gallellire.com