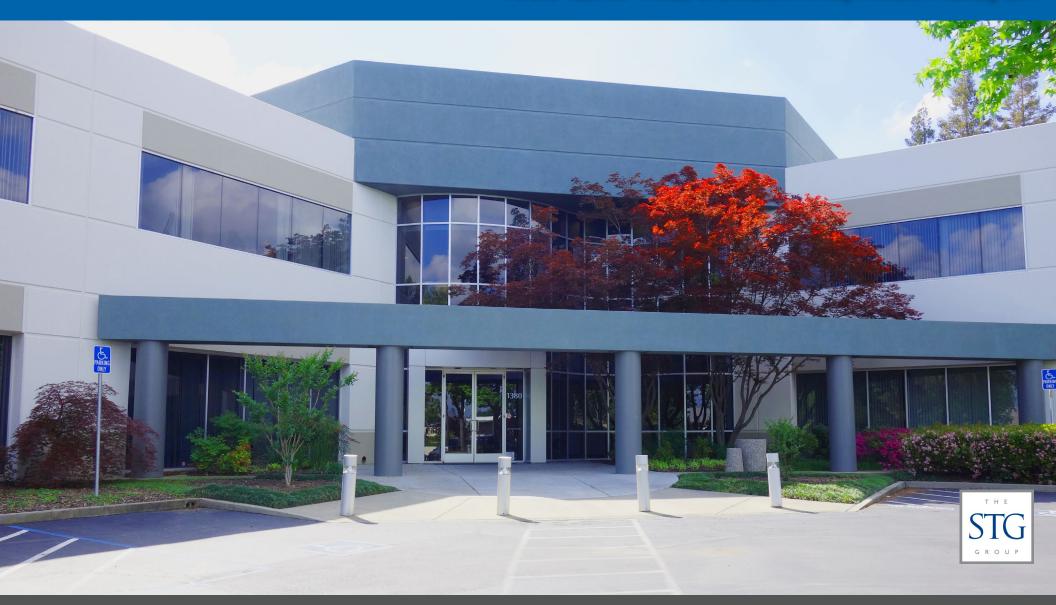

# AVAILABLE FOR LEASE 1380 LEAD HILL BOULEVARD, ROSEVILLE, CA

### **PROPERTY HIGHLIGHTS**

- Suite 108: ± 1,268 RSF (Available 10/1/2024)
- Suite 165: ± 2,101 RSF (Available 8/1/2024)
- Suite 201: ± 4,414 RSF (Demisable to ± 2,138 RSF)
- Suite 207: ± 4,500 RSF
- Vast exterior window line allows excellent natural light
- Plumbing options available
- Close to numerous retail, shopping and restaurant amenities
- Less than one mile to I-80
- Tenant Improvement Allowance for qualifiedxx tenants