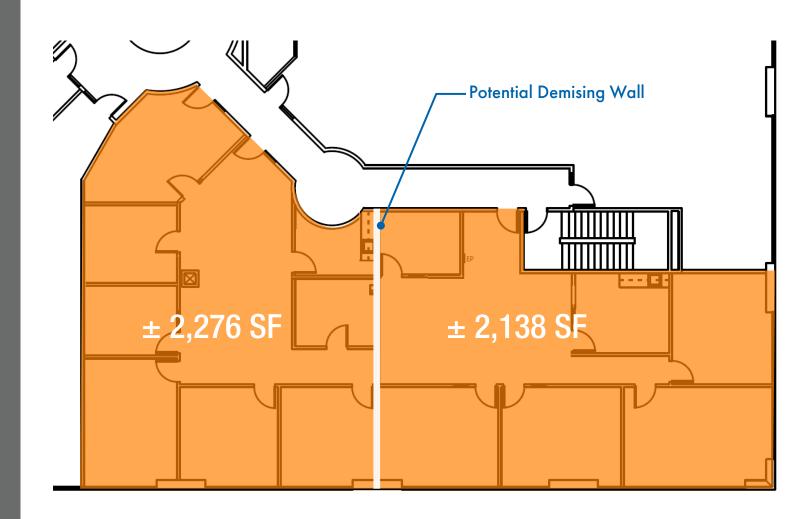

# **PROPOSED SUITE 201 FLOOR PLAN**

### **PROPERTY HIGHLIGHTS**

- Suite 108: ± 1,268 RSF (Available 10/1/2024)
- Suite 165: ± 2,101 RSF (Available 8/1/2024)
- Suite 201: ± 4,414 RSF (Demisable to ± 2,138 RSF)
- Suite 207: ± 4,500 RSF
- Vast exterior window line allows excellent natural light
- Plumbing options available
- Close to numerous retail, shopping and restaurant amenities
- Less than one mile to I-80
- Tenant Improvement Allowance for qualifiedxx tenants