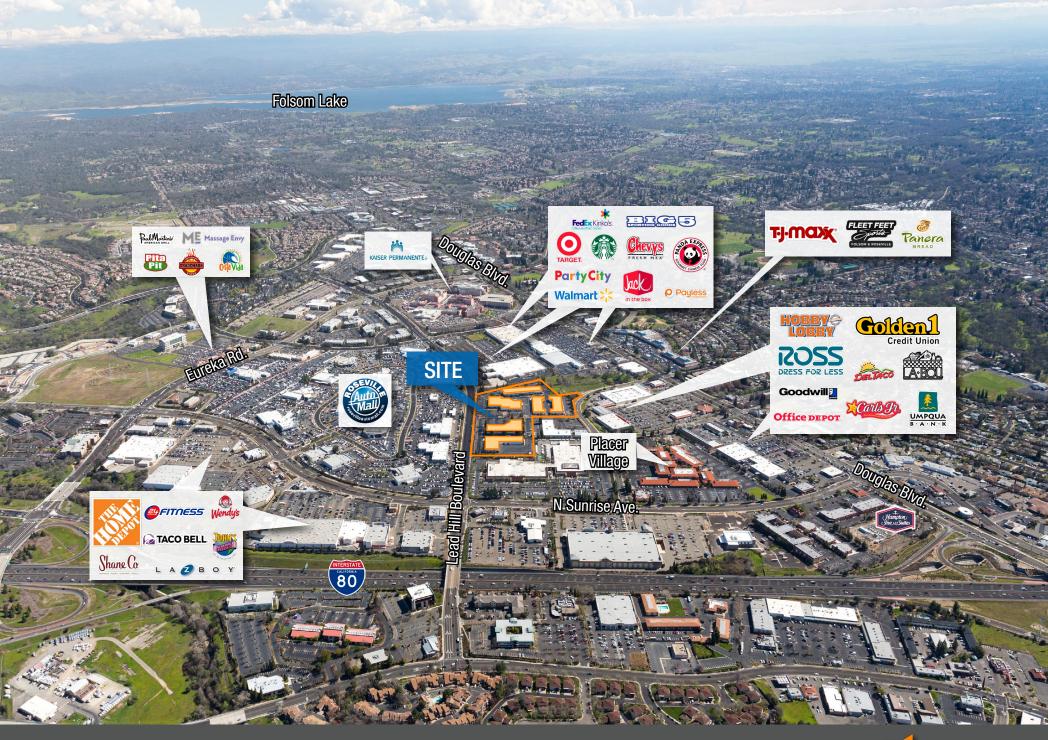

### **PROPERTY HIGHLIGHTS**

- Suite 108: ± 1,268 RSF (Available 10/1/2024)
- Suite 165: ± 2,101 RSF (Available 8/1/2024)
- Suite 201: ± 4,414 RSF (Demisable to ± 2,138 RSF)
- Suite 207: ± 4,500 RSF
- Vast exterior window line allows excellent natural light
- Plumbing options available
- Close to numerous retail, shopping and restaurant amenities
- Less than one mile to I-80
- Tenant Improvement Allowance for qualifiedxx tenants