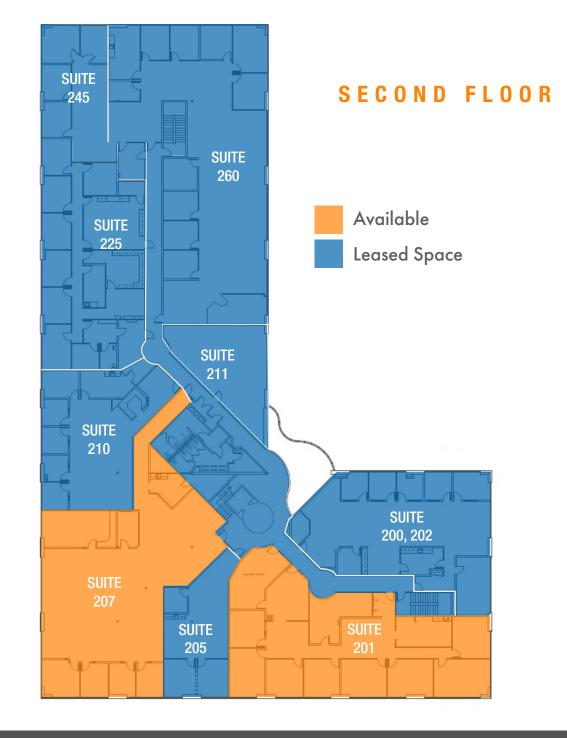

### SECOND FLOOR

### **PROPERTY HIGHLIGHTS**

- Suite 108: ± 1,268 RSF (Available 10/1/2024)
- Suite 165: ± 2,101 RSF (Available 8/1/2024)
- Suite 201: ± 4,414 RSF (Demisable to ± 2,138 RSF)
- Suite 207: ± 4,500 RSF
- Vast exterior window line allows excellent natural light
- Plumbing options available
- Close to numerous retail, shopping and restaurant amenities
- Less than one mile to I-80
- Tenant Improvement Allowance for qualifiedxx tenants

# **FLOOR PLAN**

Suite 201 ±4,414 RSF

**Suite 207 ±4,500 RSF** 