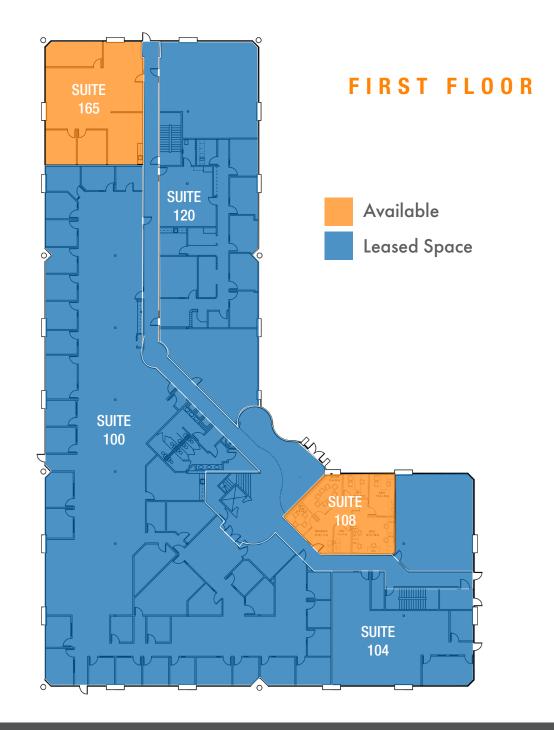

### **PROPERTY HIGHLIGHTS**

- Suite 108: ± 1,268 RSF (Available 10/1/2024)
- Suite 165: ± 2,101 RSF (Available 8/1/2024)
- Suite 201: ± 4,414 RSF (Demisable to ± 2,138 RSF)
- Suite 207: ± 4,500 RSF
- Vast exterior window line allows excellent natural light
- Plumbing options available
- Close to numerous retail, shopping and restaurant amenities
- Less than one mile to I-80
- Tenant Improvement Allowance for qualifiedxx tenants

# **FLOOR PLAN**

Suite 108 ±1,268 RSF

Suite 165 ±2,101 RSF