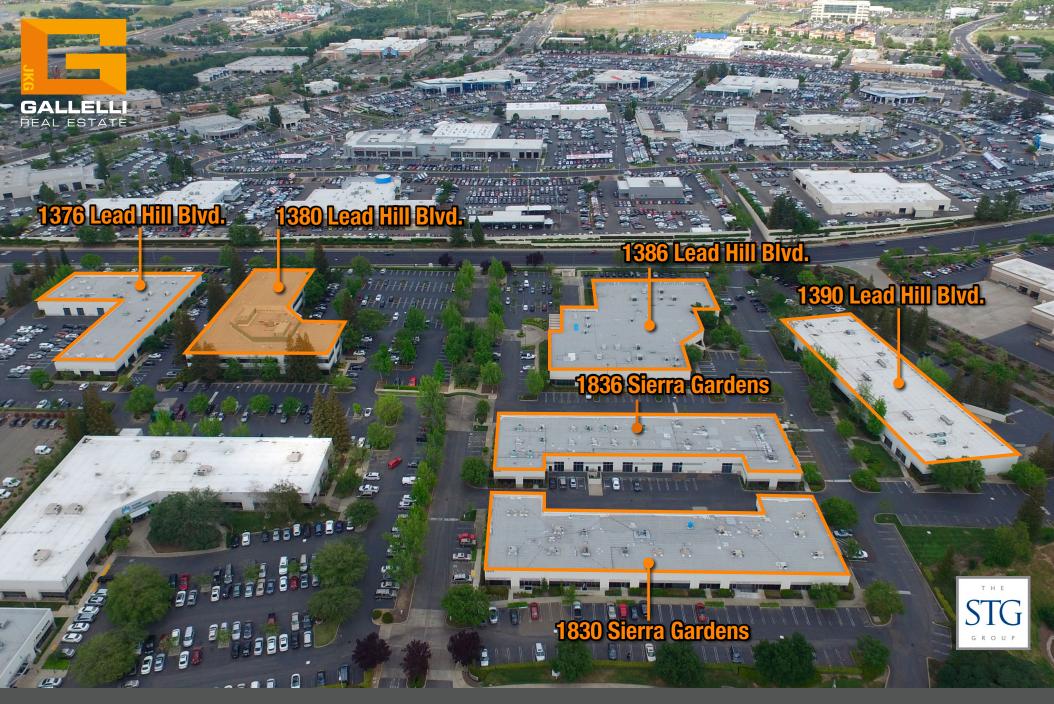

ailable 8/1/2024)
- Suite 201: ± 4,414 RSF (Demisable to ± 2,138 RSF)
- Suite 207: ± 4,500 RSF
- Suite 245 : ± 1,591 RSF
- Vast exterior window line allows excellent natural light
- Plumbing options available
- Close to numerous retail, shopping and restaurant amenities
- Less than one mile to I-80
- Tenant Improvement Allowance for qualified tenants

### Lease Rate: \$1.75/SF Full Service











REAL ESTATE







GALLEI

REAL ESTATE





### **PROPOSED SUITE 201 FLOOR PLAN**

### SECOND FLOOR











Click Here To View All Photos/Videos











# **DEMOGRAPHICS**





formation in this document was obtained from sources we deem reliable; however, no warranty or representation, expressed or implied, is made to the accuracy of the information contained herein.

OSBORNE

G









#### Robb Osborne

Executive Vice President DRE #01398696 (916) 789-3337 rosborne@gallellire.com

#### Indon Session

Senior Vice President DRE #01914432 (916) 789-3339 bsessions@gallellire.com

### Kannon Kuhn

Associate DRE #02079314 (916) 789-3333 kkuhn@gallellire.com