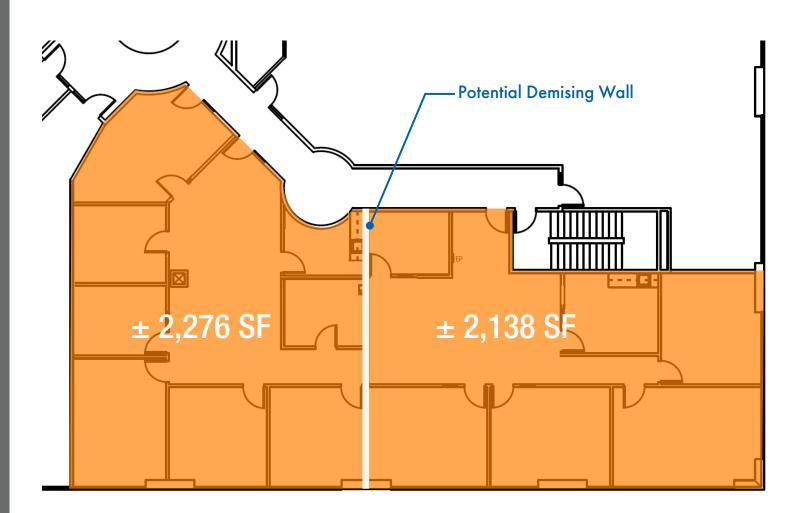

### **PROPOSED SUITE 201 FLOOR PLAN**

## **PROPERTY HIGHLIGHTS**

- Suite 108: ± 1,268 RSF (Available 10/1/2024)
- Suite 165: ± 2,101 RSF (Available 8/1/2024)
- Suite 201: ± 4,414 RSF (Demisable to ± 2,138 RSF)
- Suite 207: ± 4,500 RSF
- Suite 245 : ± 1,591 RSF
- Vast exterior window line allows excellent natural light
- Plumbing options available
- Close to numerous retail, shopping and restaurant amenities
- Less than one mile to I-80
- Tenant Improvement Allowance for qualified tenants