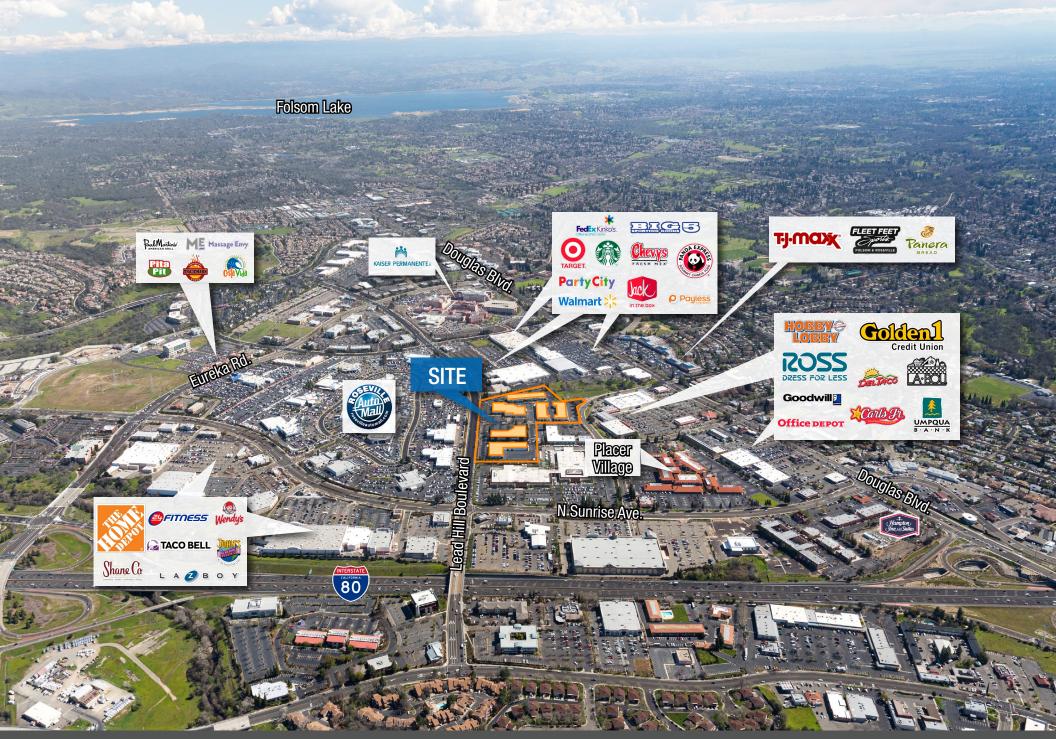

## **PROPERTY HIGHLIGHTS**

- Suite 108: ± 1,268 RSF (Available 10/1/2024)
- Suite 165: ± 2,101 RSF (Available 8/1/2024)
- Suite 201: ± 4,414 RSF (Demisable to ± 2,138 RSF)
- Suite 207: ± 4,500 RSF
- Suite 245 : ± 1,591 RSF
- Vast exterior window line allows excellent natural light
- Plumbing options available
- Close to numerous retail, shopping and restaurant amenities
- Less than one mile to I-80
- Tenant Improvement Allowance for qualified tenants