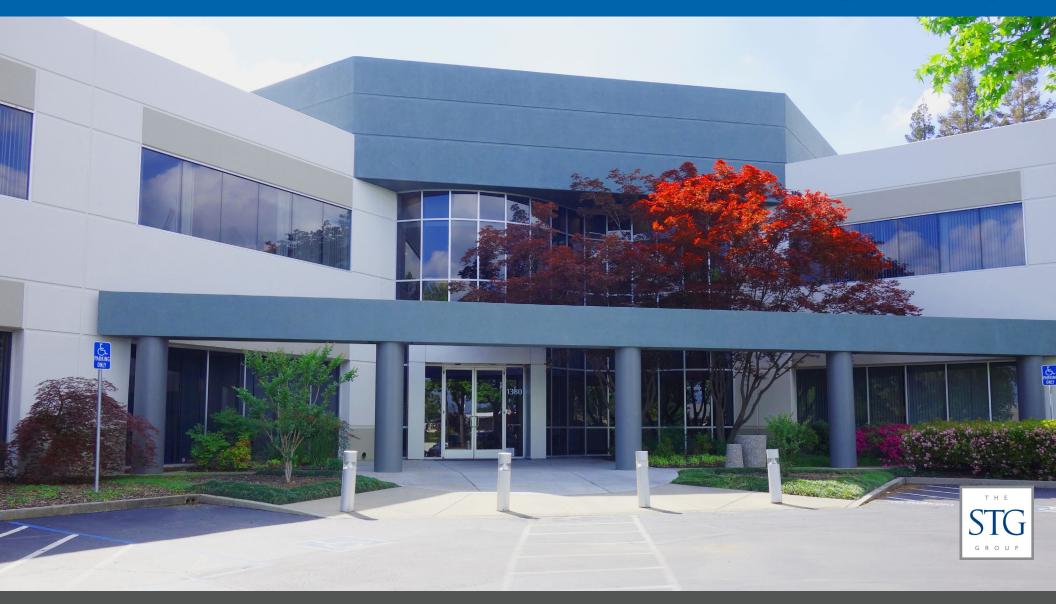

### **AVAILABLE FOR LEASE 1380 LEAD HILL BOULEVARD, ROSEVILLE, CA**

## **PROPERTY HIGHLIGHTS**

- Suite 108: ± 1,268 RSF (Available 10/1/2024)
- Suite 165: ± 2,101 RSF (Available 8/1/2024)
- Suite 201: ± 4,414 RSF (Demisable to ± 2,138 RSF)
- Suite 207: ± 4,500 RSF
- Suite 245 : ± 1,591 RSF
- Vast exterior window line allows excellent natural light
- Plumbing options available
- Close to numerous retail, shopping and restaurant amenities
- Less than one mile to I-80
- Tenant Improvement Allowance for qualified tenants