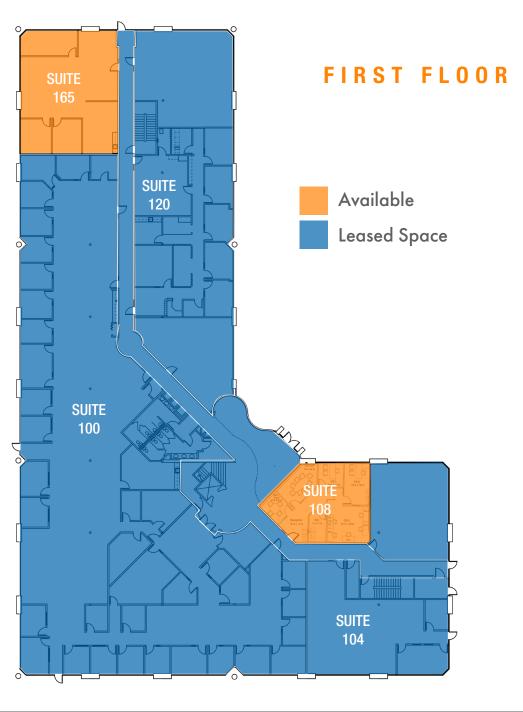

## **PROPERTY HIGHLIGHTS**

- Suite 108: ± 1,268 RSF (Available 10/1/2024)
- Suite 165: ± 2,101 RSF (Available 8/1/2024)
- Suite 201: ± 4,414 RSF (Demisable to ± 2,138 RSF)
- Suite 207: ± 4,500 RSF
- Suite 245 : ± 1,591 RSF
- Vast exterior window line allows excellent natural light
- Plumbing options available
- Close to numerous retail, shopping and restaurant amenities
- Less than one mile to I-80
- Tenant Improvement Allowance for qualified tenants