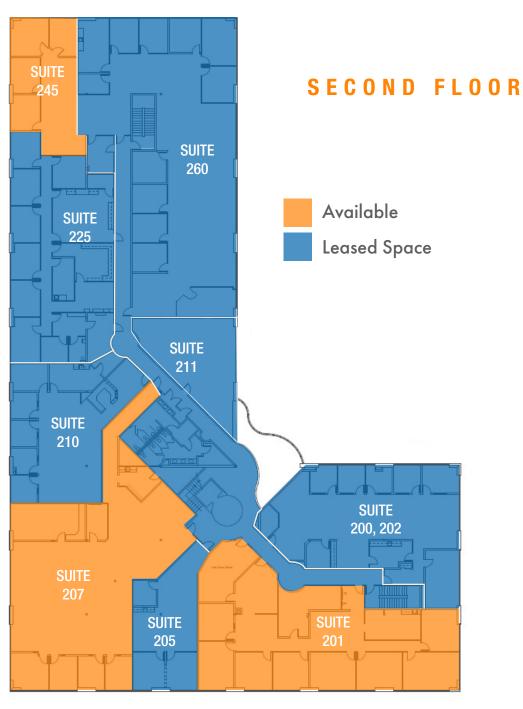

## **PROPERTY HIGHLIGHTS**

- Suite 108: ± 1,268 RSF (Available 10/1/2024)
- Suite 165: ± 2,101 RSF (Available 8/1/2024)
- Suite 201: ± 4,414 RSF (Demisable to ± 2,138 RSF)
- Suite 207: ± 4,500 RSF
- Suite 245 : ± 1,591 RSF
- Vast exterior window line allows excellent natural light
- Plumbing options available
- Close to numerous retail, shopping and restaurant amenities
- Less than one mile to I-80
- Tenant Improvement Allowance for qualified tenants

### **PROPOSED SUITE 201 FLOOR PLAN**

### SECOND FLOOR

Click Here To View All Photos/Videos