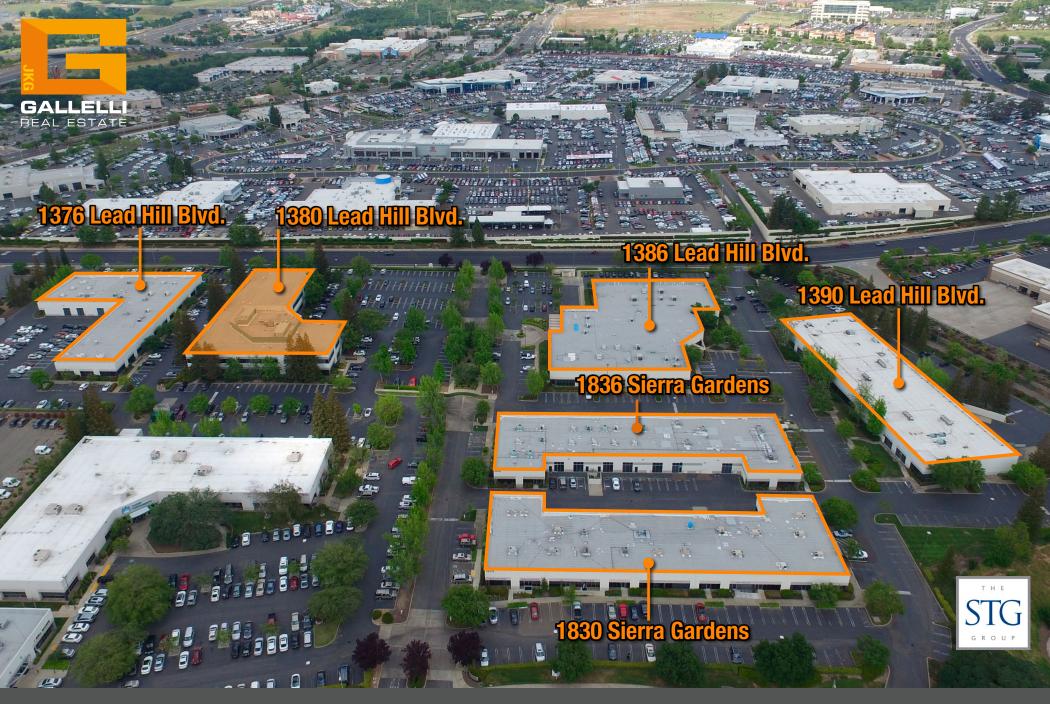

### AVAILABLE FOR LEASE 1380 LEAD HILL BOULEVARD, ROSEVILLE, CA

### SECOND FLOOR

The information in this document was obtained from sources we deem reliable; however, no warranty or representation, expressed or implied, is made to the accuracy of the information contained herein.