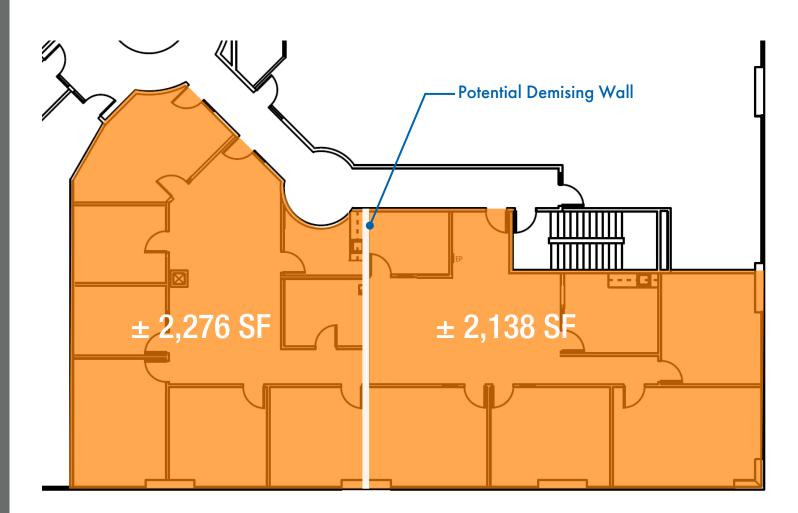

## **PROPOSED SUITE 201 FLOOR PLAN**

## **PROPERTY HIGHLIGHTS**

- Suite 201:  $\pm$  4,414 RSF (Demisable to  $\pm$  2,138 RSF)
- Suite 207: ± 4,500 RSF
- Vast exterior window line allows excellent natural light
- Plumbing options available
- Close to numerous retail, shopping and restaurant amenities
- Less than one mile to I-80