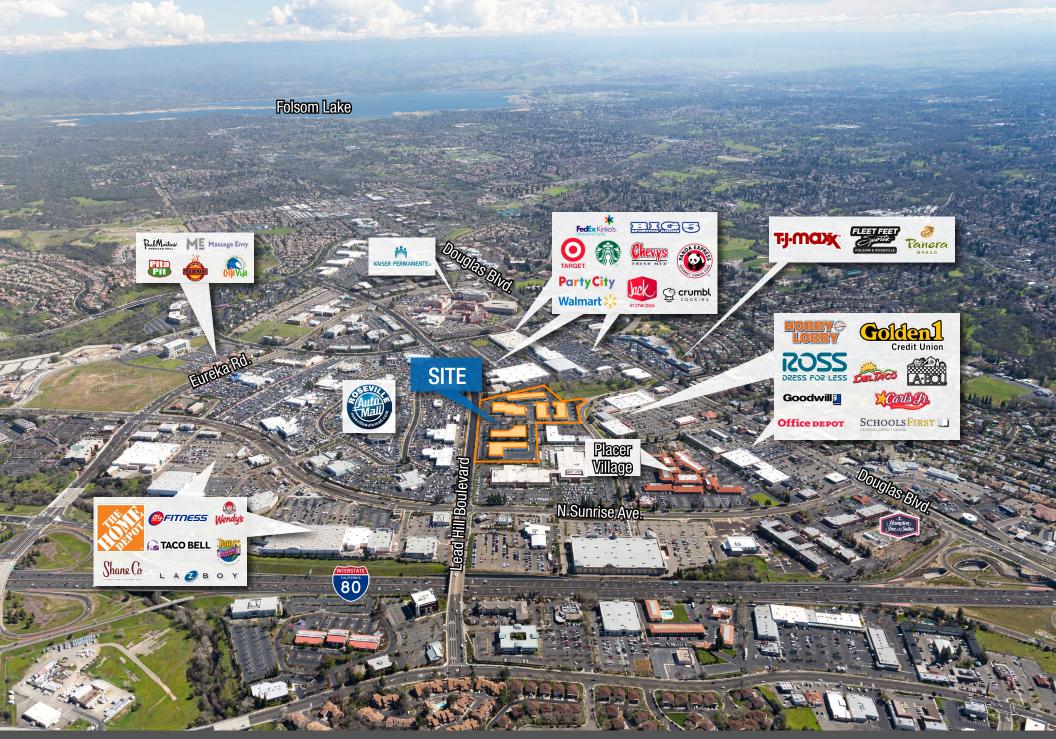

### AVAILABLE FOR LEASE 1380 LEAD HILL BOULEVARD, ROSEVILLE, CA

## **PROPERTY HIGHLIGHTS**

- Suite 201:  $\pm$  4,414 RSF (Demisable to  $\pm$  2,138 RSF)
- Suite 207: ± 4,500 RSF
- Vast exterior window line allows excellent natural light
- Plumbing options available
- Close to numerous retail, shopping and restaurant amenities
- Less than one mile to I-80