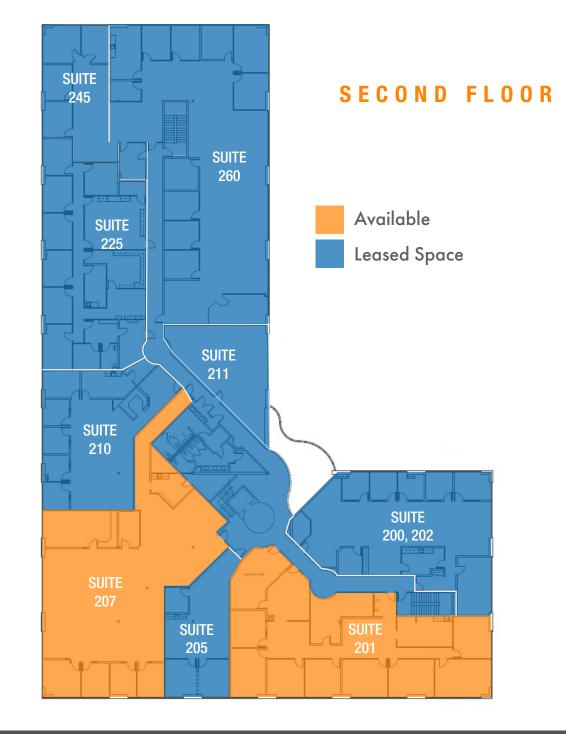

## **PROPERTY HIGHLIGHTS**

- Suite 201:  $\pm$  4,414 RSF (Demisable to  $\pm$  2,138 RSF)
- Suite 207: ± 4,500 RSF
- Vast exterior window line allows excellent natural light
- Plumbing options available
- Close to numerous retail, shopping and restaurant amenities
- Less than one mile to I-80

# **FLOOR PLAN**

Suite 201 ±4,414 RSF

Suite 207 ±4,500 RSF

### SECOND FLOOR

The information in this document was obtained from sources we deem reliable; however, no warranty or representation, expressed or implied, is made to the accuracy of the information contained herein.