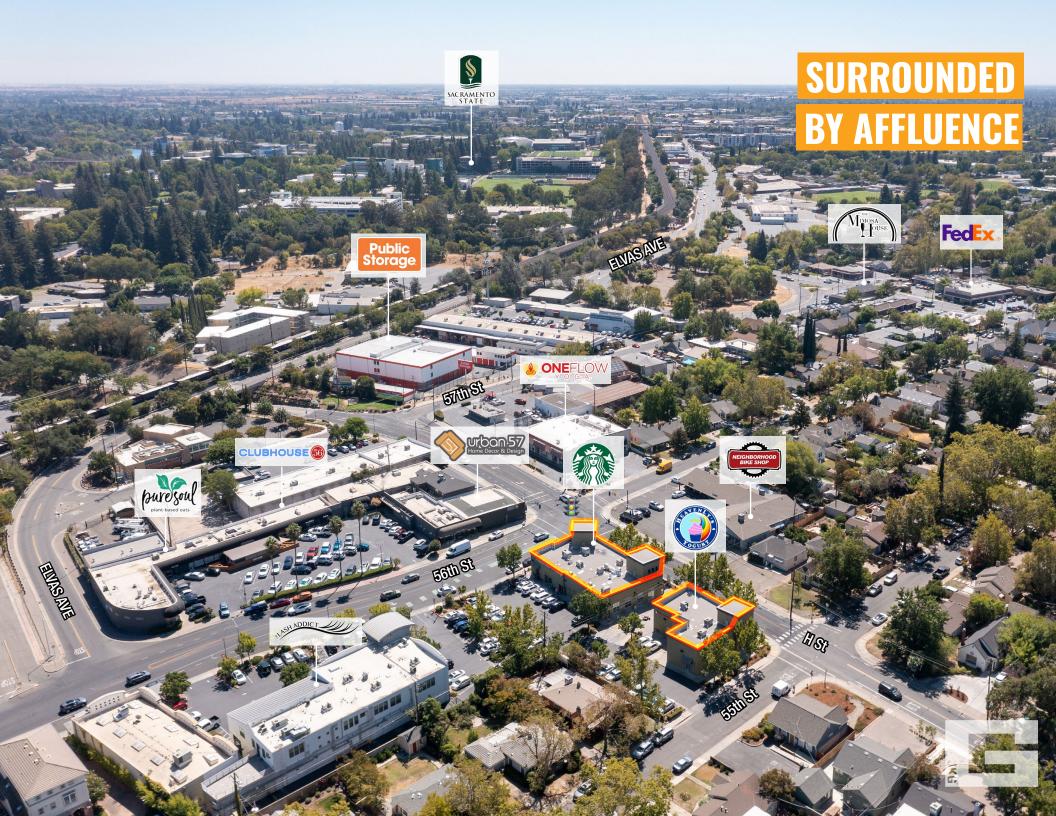

East Sacramento continues to attract students and young professionals who enjoy the urban setting, surrounding amenities, quaintness of the area and proximity to downtown.

The area also includes what is commonly known as the "Fabulous Forties", an upscale and well established "wealth belt" neighborhood. In addition to financially established population demographics, the center is also located within walking distance of Sacramento State University, which enrolls more than 27,000 full-time students.

## GET TO KNOW YOUR NEIGHBORS.

Mr. Falafel

|                                     | 1-Mile    | 3-Mile                        | 5-Mile                         |
|-------------------------------------|-----------|-------------------------------|--------------------------------|
| 2022 Total Population               | 17,693    | 159,181                       | 414,280                        |
| 2022 Daytime Population             | 25,764    | 234,224                       | 559,741                        |
| 2022 Total Employees                | 15,956    | 149,528                       | 320,540                        |
| 2022 Total Households               | 6,889     | 69,747                        | 160,551                        |
| \$<br>2022 Average Household Income | \$149,071 | \$96,901                      | \$90,230                       |
|                                     |           | H Street<br>(East of 56th St) | 56th Street<br>(Elvas to H St) |
| Traffic Counts (est.)               |           | 17,289                        | 20,185                         |