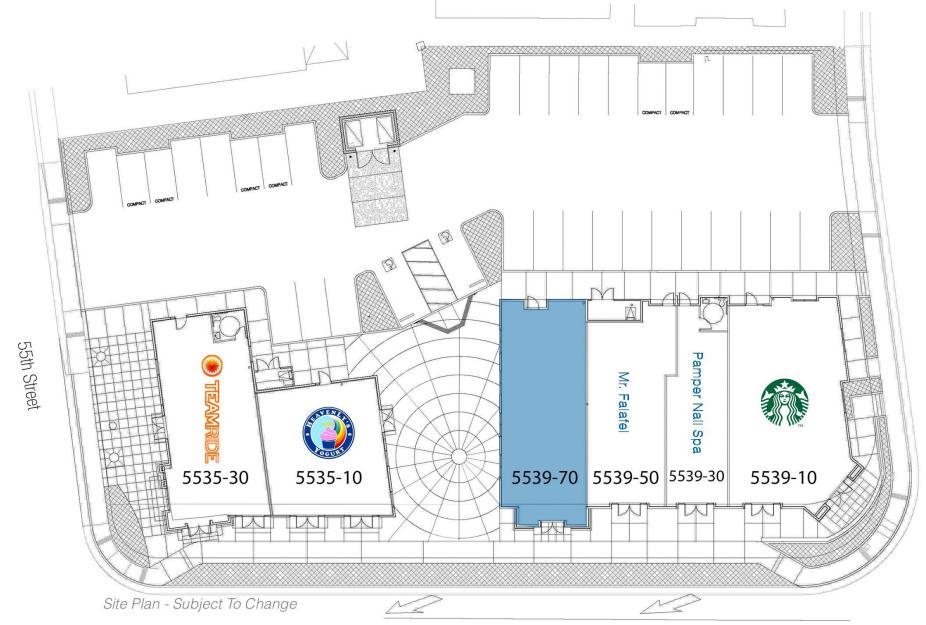

Plaza 56 is a high profile retail location that is visible from 55th Street, H Street, 56th Street, and Elvas Avenue. The tenants benefit from the look and feel the area resident's desire and provides prominent placement in one of Sacramento's most sought after trade areas.

**SQUARE FEET** 

±7,958

**TENANTS** 

STARBUCKS, TEAMRIDE, MR.FALAFEL, HEAVENLY'S YOGURT, PAMPER NAIL SPA

O B #!! -

| SUITE   | TENANT                             | FEET  |
|---------|------------------------------------|-------|
| 5535-10 | HeavenLy's Yogurt                  | 1,200 |
| 5535-30 | TeamRide                           | 1,500 |
| 5539-10 | Starbucks                          | 1,787 |
| 5539-30 | Pamper Nail Spa                    | 900   |
| 5539-50 | Mr. Falafel                        | 1,170 |
| 5539-70 | AVAILABLE<br>(2nd Gen Salon Space) | 1,401 |
|         |                                    |       |

\*PLEASE CLICK THE LINK ON THE AVAILABLE SUITE (ON SITE PLAN OR TENANT KEY) TO VIEW A VIRTUAL TOUR

56th Street

H Street