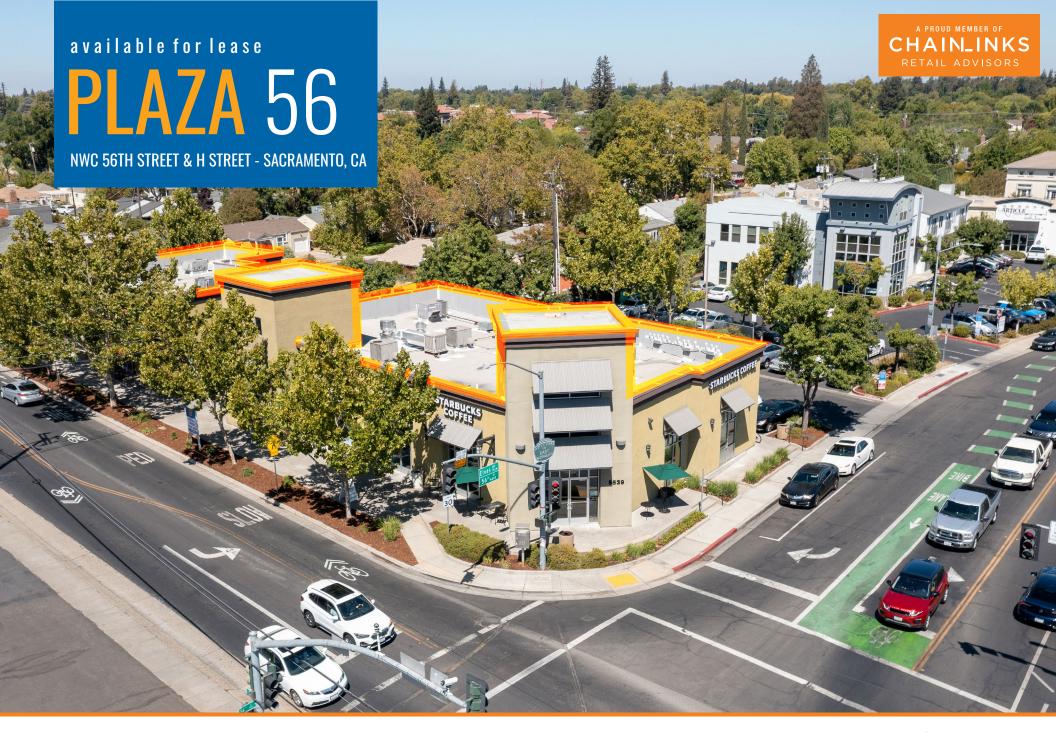

### SEE YOURSELF HERE.

Plaza 56 is located at the northwest corner of 56th and H Streets in the East Sacramento Trade Area. East Sacramento is well known in the region as one of the most affluent and exciting urban residential communities in the Greater Sacramento area.

Plaza 56 is a high profile retail location that is visible from 55th Street, H Street, 56th Street, and Elvas Avenue. The tenants benefit from the look and feel the area resident's desire and provides prominent placement in one of Sacramento's most sought after trade areas.

**SQUARE FEET** 

±7,958

**TENANTS** 

STARBUCKS, TEAMRIDE, MR.FALAFEL, HEAVENLY'S YOGURT, PAMPER NAIL SPA