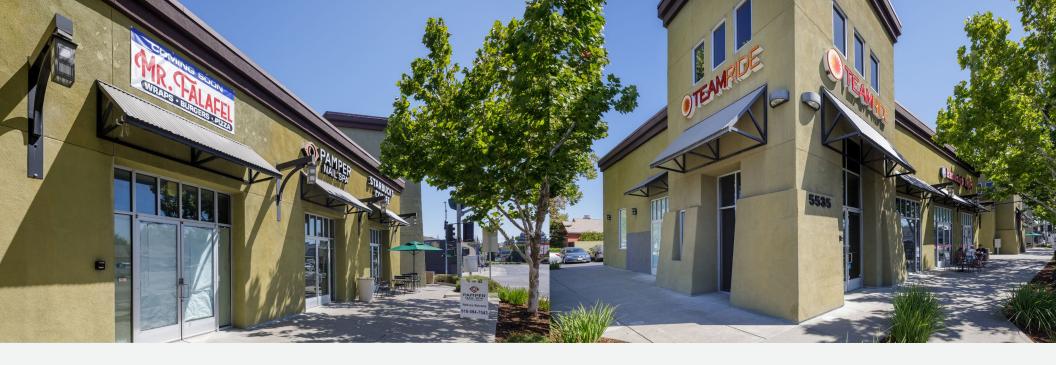

**SQUARE FEET** 

±7,958

**TENANTS** 

STARBUCKS, TEAMRIDE, MR.FALAFEL, HEAVENLY'S YOGURT, PAMPER NAIL SPA

O B #!! -

| SUITE   | TENANT                             | FEET  |
|---------|------------------------------------|-------|
| 5535-10 | HeavenLy's Yogurt                  | 1,200 |
| 5535-30 | TeamRide                           | 1,500 |
| 5539-10 | Starbucks                          | 1,787 |
| 5539-30 | Pamper Nail Spa                    | 900   |
| 5539-50 | Mr. Falafel                        | 1,170 |
| 5539-70 | AVAILABLE<br>(2nd Gen Salon Space) | 1,401 |
|         |                                    |       |