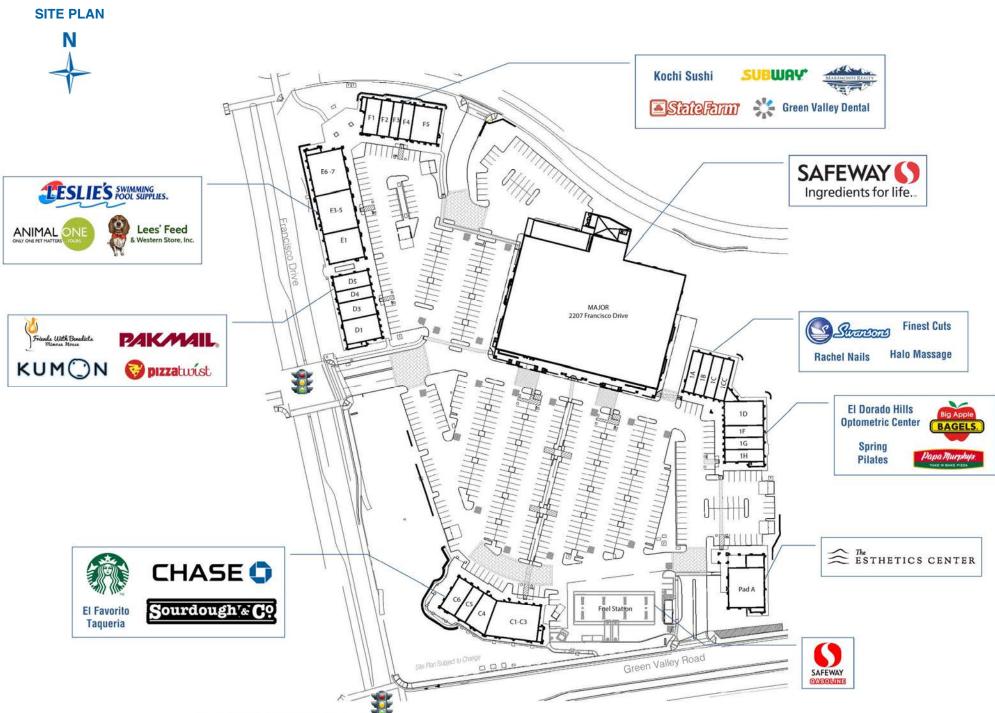

NEC Francisco Drive & Green Valley Road - El Dorado Hills, CA

|  | SUITE    | TENANT                              | SQ. FT. |
|--|----------|-------------------------------------|---------|
|  | Major    | Safeway                             | 55,309  |
|  | Fuel Pad | Safeway Gas                         | 445     |
|  | Pad A    | Rice Cosmetic Surgery & Medical Spa | 4,000   |
|  | 1A       | Swansons Cleaners                   | 1,225   |
|  | 1B       | Rachel Nails                        | 1,225   |
|  | 1C       | Finest Cuts                         | 1,225   |
|  | 1CC      | Halo Massage                        | 1,225   |
|  | 1D       | El Dorado Hills Optometric Center   | 2,600   |
|  | 1F       | Big Apple Bagels                    | 1,300   |
|  | 1G       | Spring Pilates                      | 1,300   |
|  | 1H       | Papa Murphy's                       | 1,300   |
|  | C1       | Chase Bank                          | 4,839   |
|  | C4       | El Favorito Taqueria                | 1,899   |
|  | C5       | Sourdough & Co.                     | 1,240   |
|  | C6       | Starbucks                           | 1,700   |
|  | D1       | Friends with Benedicts Mimosa House | 2,400   |
|  | D3       | Kumon Learning Center               | 1,800   |
|  | D4       | Pak Mail                            | 1,200   |
|  | D5       | Pizza Twist                         | 1,500   |
|  | E1       | Leslie's Pool Supply                | 3,000   |
|  | E3-5     | Lee's Feed & Western Store          | 3,900   |
|  | E6-7     | Animal One                          | 4,200   |
|  | F1       | Kochi Sushi                         | 1,500   |
|  | F2       | Subway                              | 1,200   |
|  | F3       | State Farm Insurance                | 900     |
|  | F4       | Maremonte Realty                    | 1,200   |
|  | F5       | Green Valley Dental                 | 2,700   |