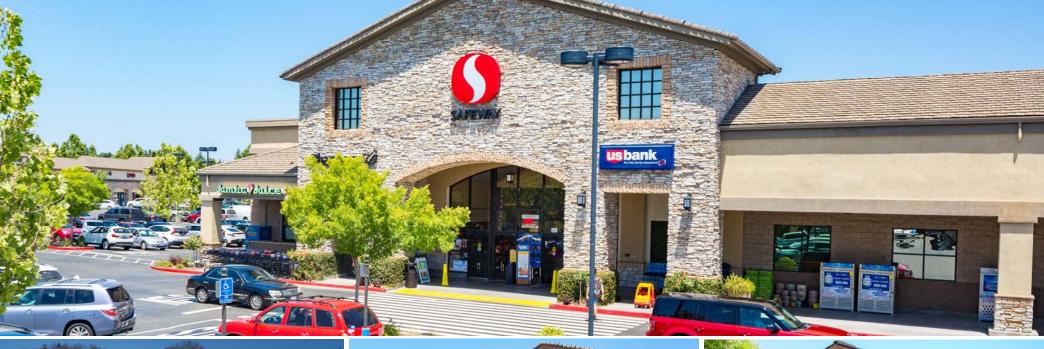

PROPERTY HIGHLIGHTS & DEMOGRAPHICS

NEC Green Valley Road and Francisco Drive location:

El Dorado Hills, CA

anchor tenants: Safeway

shopping center GLA: ±106,332 Square Feet (GLA)

availability: 100% LEASED

PROPERTY OVERVIEW

*Green Valley Marketplace* consists of approximately  $\pm 106,332$  square feet of retail space, including  $\pm 51,023$  square feet of shops and pad buildings.

This Safeway-anchored neighborhood center is located on the northeast corner of Green Valley Road and Francisco Drive in El Dorado Hills, California, one of El Dorado County's most upscale trade areas.

Notable co-tenants include Starbucks, Sourdough & Co., Chase Bank, Leslie's Pool Supplies, Pacific Dental, Animal One and Subway.

Green Valley Road is one of the major east/west corridors for residents traveling west to Folsom and east to other communities in the county.