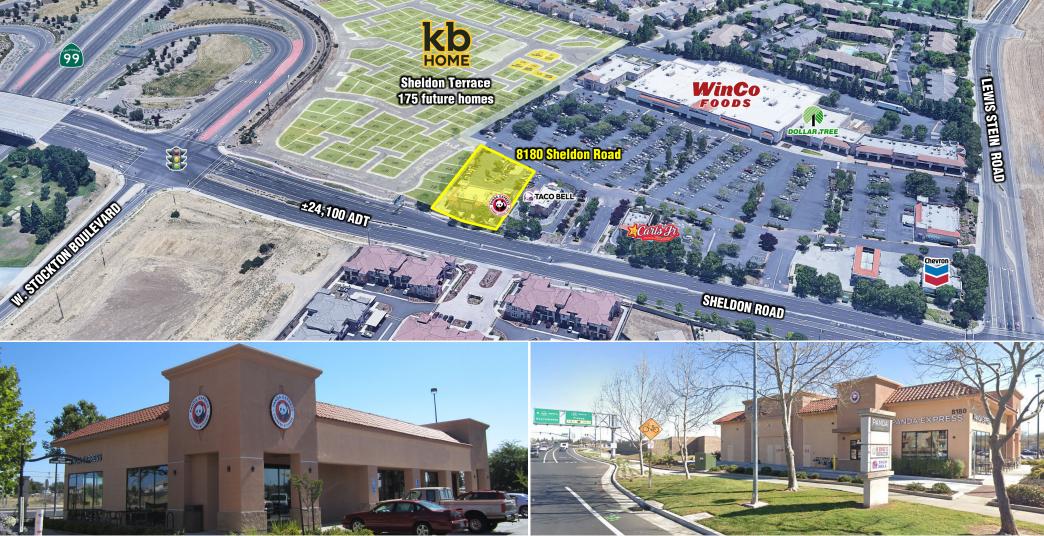

# 8180 SHELDON ROAD PROPERTY OVERVIEW

**8180 Sheldon Road** is a highly visible  $\pm 4,847$  square foot pad building located at the southwest quadrant of Highway 99 and Sheldon Road in Elk Grove, California.

This prominent multi-tenant retail building offers an excellent opportunity and is ideally situated in front of Winco Foods and Dollar Tree. Monument panel availability and an elevated sign band also contribute to its visibility to more than 24,000 cars per day travelling Sheldon Road.

With a city population of approximately 180,329, the City of Elk Grove continues to be one of the strongest retail sub-markets in the Greater Sacramento Region.

Major employers that are located in Elk Grove include Sutter Health, Kaiser Permanente, Apple and the Elk Grove Unified School District.