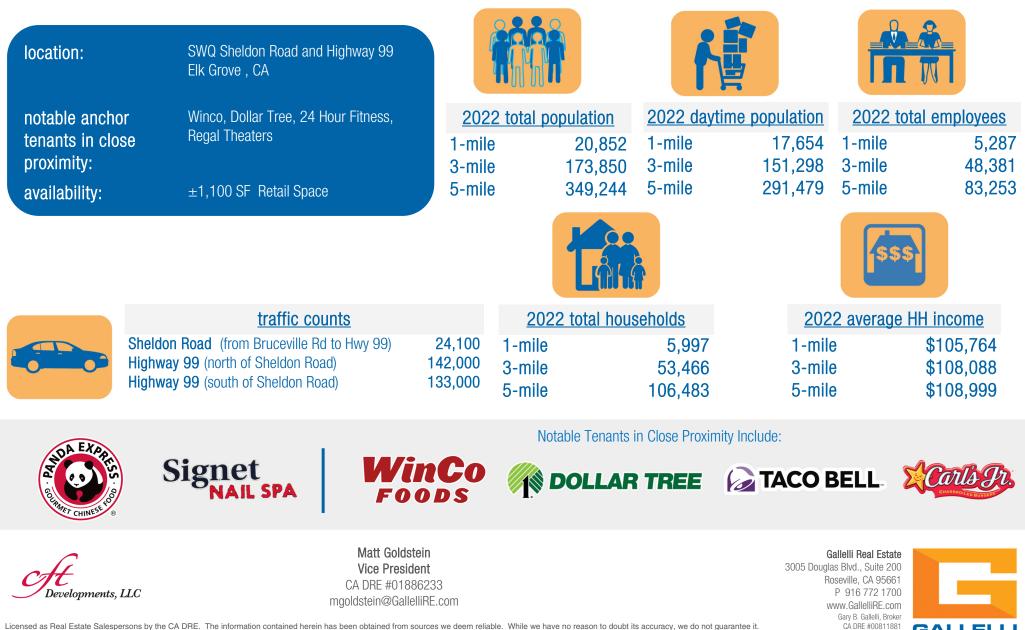

# 8180 SHELDON ROAD PROPERTY HIGHLIGHTS & DEMOGRAPHICS

REAL ESTATE

This prominent multi-tenant retail building offers an excellent opportunity and is ideally situated in front of Winco Foods and Dollar Tree. Monument panel availability and an elevated sign band also contribute to its visibility to more than 24,000 cars per day travelling Sheldon Road.

With a city population of approximately 180,329, the City of Elk Grove continues to be one of the strongest retail sub-markets in the Greater Sacramento Region.

Major employers that are located in Elk Grove include Sutter Health, Kaiser Permanente, Apple and the Elk Grove Unified School District.