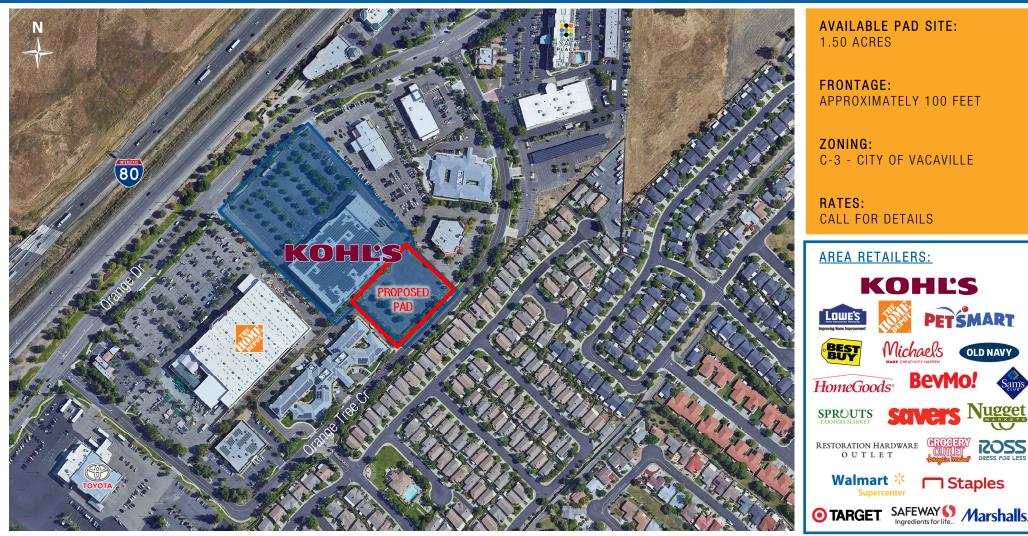

#### **OUTPARCEL AVAILABLE FOR GROUND LEASE** 570 Orange Drive I Vacaville, CA 95687 I Store #757

BEAL ESTATE

Kevin Soares Executive Vice President CA DRE #01291491 ksoares@GallelliRE.com Jeff Hagan Senior Vice President CA DRE #01494218 jhagan@GallelliRE.com Matt Goldstein Vice President CA DRE #01886233 mgoldstein@GallelliRE.com Gallelli Real Estate 3005 Douglas Blvd., Suite 200 Roseville, CA 95661 P 916 772 1700 www.GallelliRE.com Gary B. Gallelli, Broker cA DRE #00811881

#### PROPERTY HIGHLIGHTS

- CLOSE TO DOMINANT POWER CENTER & PREMIUM OUTLETS
- ABOVE AVERAGE INCOMES
- MINUTES FROM INTERSTATE 80
- HIGH VISIBILITY ALONG INTERSTATE 80
- EASY INGRESS & EGRESS
- ADJACENT TO NUMEROUS NATIONAL RETAILERS
- GREAT DEMOGRAPHICS