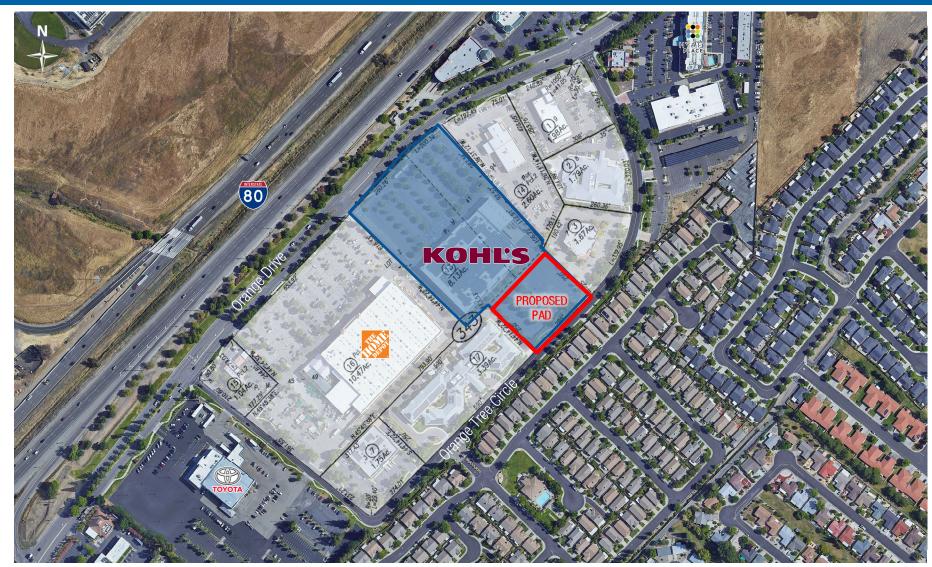

### KOHL'S ANCHORED PAD SITE II - PARCEL OVERLAY 570 Orange Drive I Vacaville, CA 95687 I Store #757

© Gallelli Real Estate. All Rights Reserved.

Kevin Soares **Executive Vice President** CA DRE #01291491 ksoares@GallelliRE.com