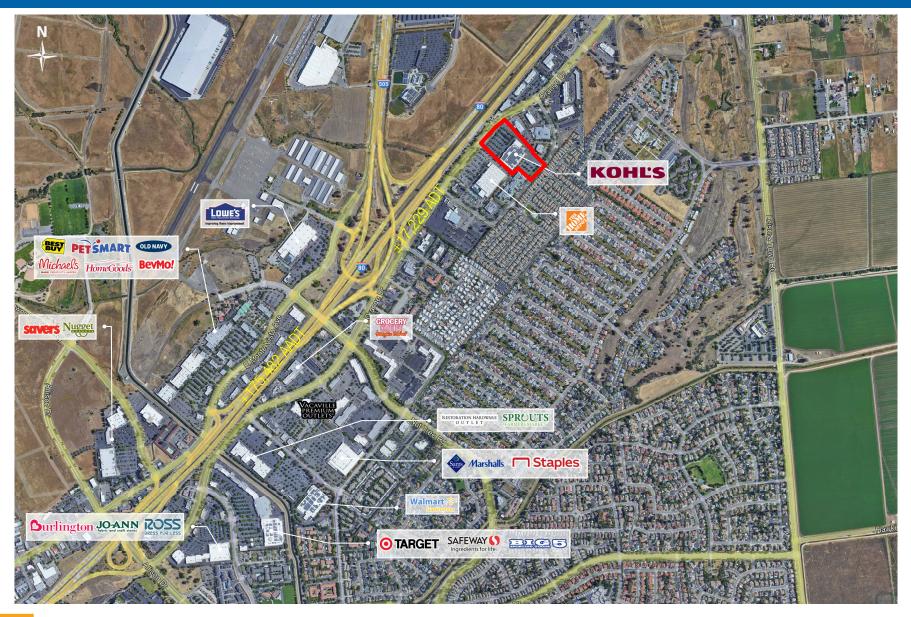

# KOHL'S ANCHORED PAD SITE II - INTERSECTION AERIAL 570 Orange Drive I Vacaville, CA 95687 I Store #757

ANCHORED BY:

Licensed as Real Estate Salespersons by the CA DRE. The information contained herein has been obtained from sources we deem reliable. While we have no reason to doubt its accuracy, we do not guarantee it. © Gallelli Real Estate. All Rights Reserved.